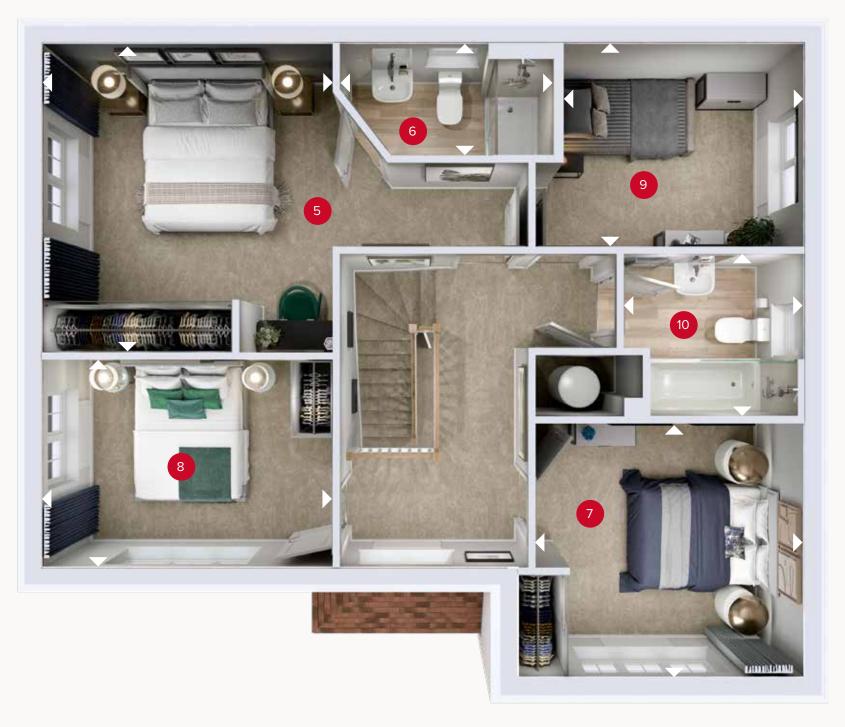

FIRST FLOOR

FIRST FLOOR

| 5 Bedroom 1 | 12'3" × 11'11" | 3.74 x 3.62 m |
|-------------|----------------|---------------|
| 6 En-suite  | 8'6" × 4'5"    | 2.58 x 1.35 m |
| 7 Bedroom 2 | 11'0" × 10'0"  | 3.35 x 3.05 m |
| 8 Bedroom 3 | 11'11" × 8'4"  | 3.62 x 2.55 m |
| 9 Bedroom 4 | 9'11" × 8'0"   | 3.01 x 2.45 m |
| 10 Bathroom | 7'5" × 6'9"    | 2.26 x 2.05 m |