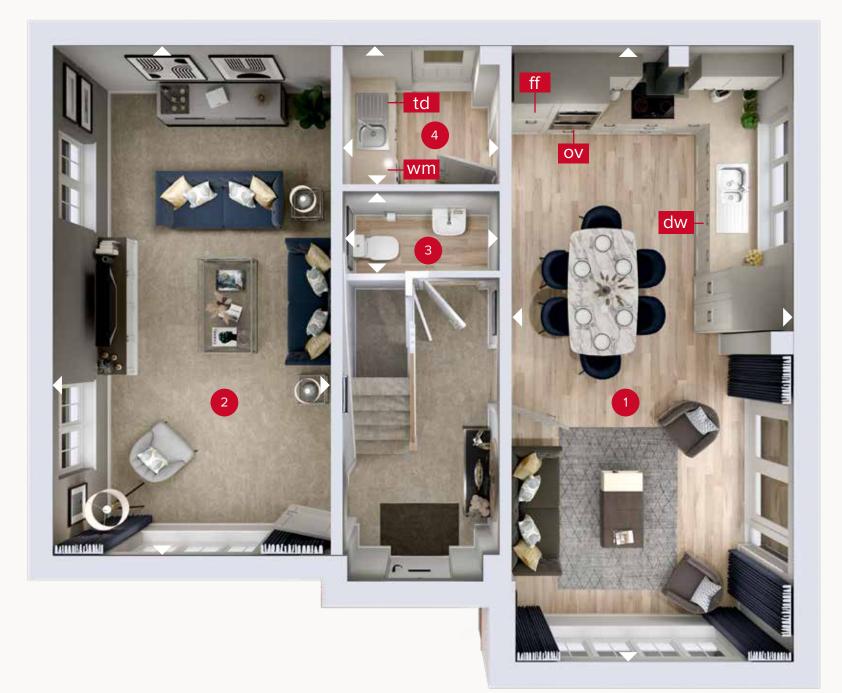

## **GROUND FLOOR**

Customers should note this illustration is an example of the Shaftesbury house type. All dimensions indicated are approximate and the furniture layout is for illustrative purposes only. Homes may be 'handed' (mirror image) versions of the illustrations, and may be detached, semi-detached or terraced. Materials used may differ from plot to plot including render and roof tile colours. Detailed plans and specifications are available for inspection for each plot at our Customer Experience Suite or Sales Centre during working hours and customers must check their individual specifications prior to making a reservation. Please note that the specification show in this plan may include optional upgrades from standard specification. Please speak with your Sales Consultant or visit MyRedrow for more information. 01151-09 EG\_SHAF\_DM.2

> Denotes where dimensions are taken from. All wardrobes are subject to site specification. Please see Sales Consultant for further details.

ov - oven ff - fridge freezer dw - dishwasher

wm - washing machine space td - tumble dryer space

## **GROUND FLOOR**

| 1 Kitchen/Dining/<br>Family | 25'4" x 11'9"  | 7.73 x 3.57 m |
|-----------------------------|----------------|---------------|
| 2 Lounge                    | 20'11" × 11'8" | 6.38 x 3.56 m |
| 3 Cloaks                    | 6'5" × 3'2"    | 1.99 x 0.97 m |
| 4 Utility                   | 6'6" × 5'10"   | 1.99 x 1.79 m |