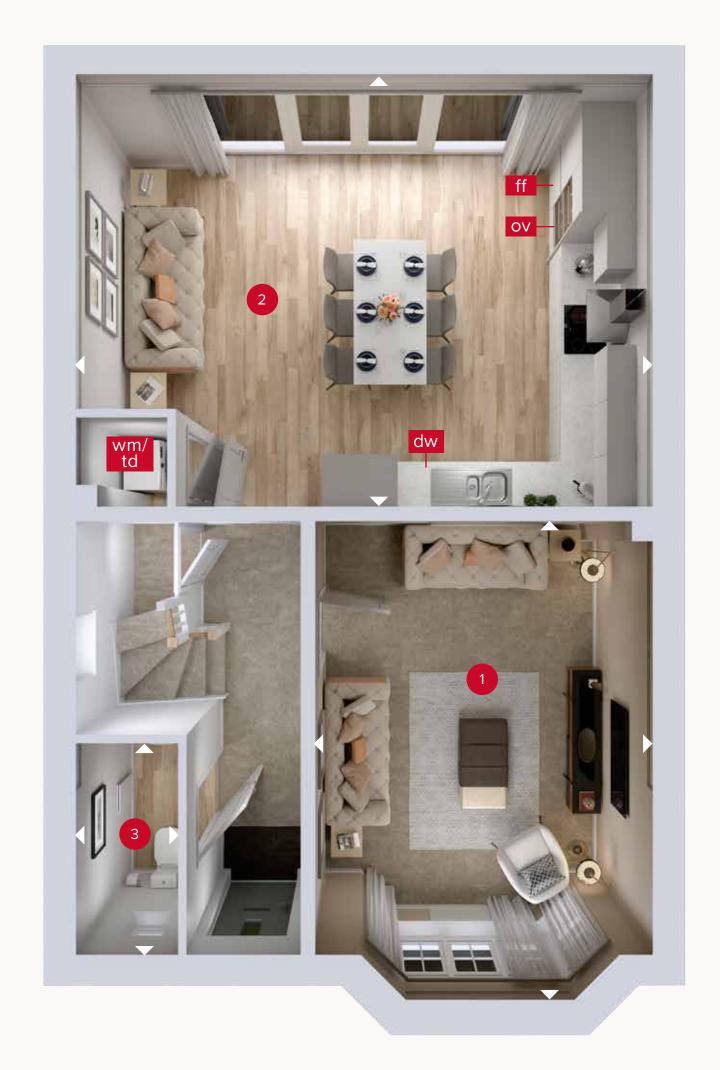

## **GROUND FLOOR**

| 1 Lounge     | 16'4" × 11'6" | 4.97 x 3.51 m |
|--------------|---------------|---------------|
| <b>6</b> = / | 4015" 44144"  | F 00 4 F 4    |

Kitchen/ Dining

3 Cloaks 7'1" x 3'6" 2.15 x 1.07 m

ov - oven wm ff - fridge freezer td -

dw - dishwasher space

wm - washing machine space td - tumble dryer space

Denotes where dimensions are taken from. All wardrobes are subject to site specification. Please see Sales Consultant for further details.