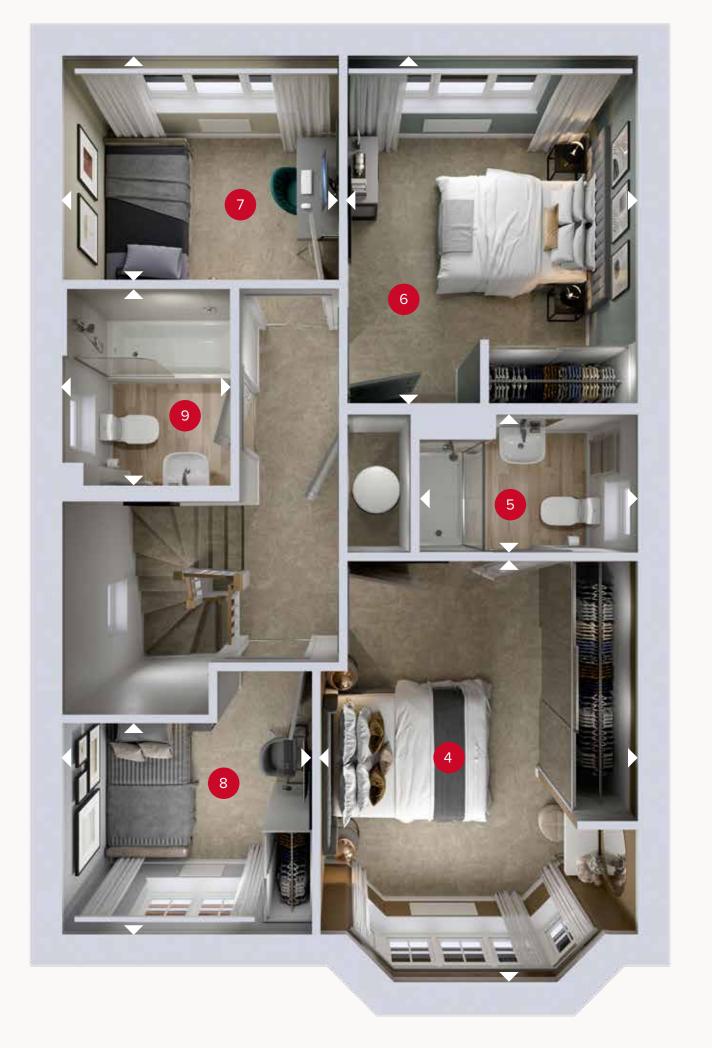

## FIRST FLOOR

| 4 | Bedroom 1 | 14'4" × 10'8" | 4.36 x 3.24 m |
|---|-----------|---------------|---------------|
| 5 | En-suite  | 7'4" × 4'7"   | 2.24 x 1.39 m |
| 6 | Bedroom 2 | 12'0" × 9'11" | 3.66 x 3.03 m |
| 7 | Bedroom 3 | 9'3" × 7'10"  | 2.82 x 2.38 m |
| 8 | Bedroom 4 | 8'6" x 7'1"   | 2.60 x 2.15 m |
| 9 | Bathroom  | 6'9" x 5'9"   | 2.06 x 1.76 m |

ov - oven wm ff - fridge freezer td -

dw - dishwasher space

wm - washing machine space td - tumble dryer space

Denotes where dimensions are taken from. All wardrobes are subject to site specification. Please see Sales Consultant for further details.