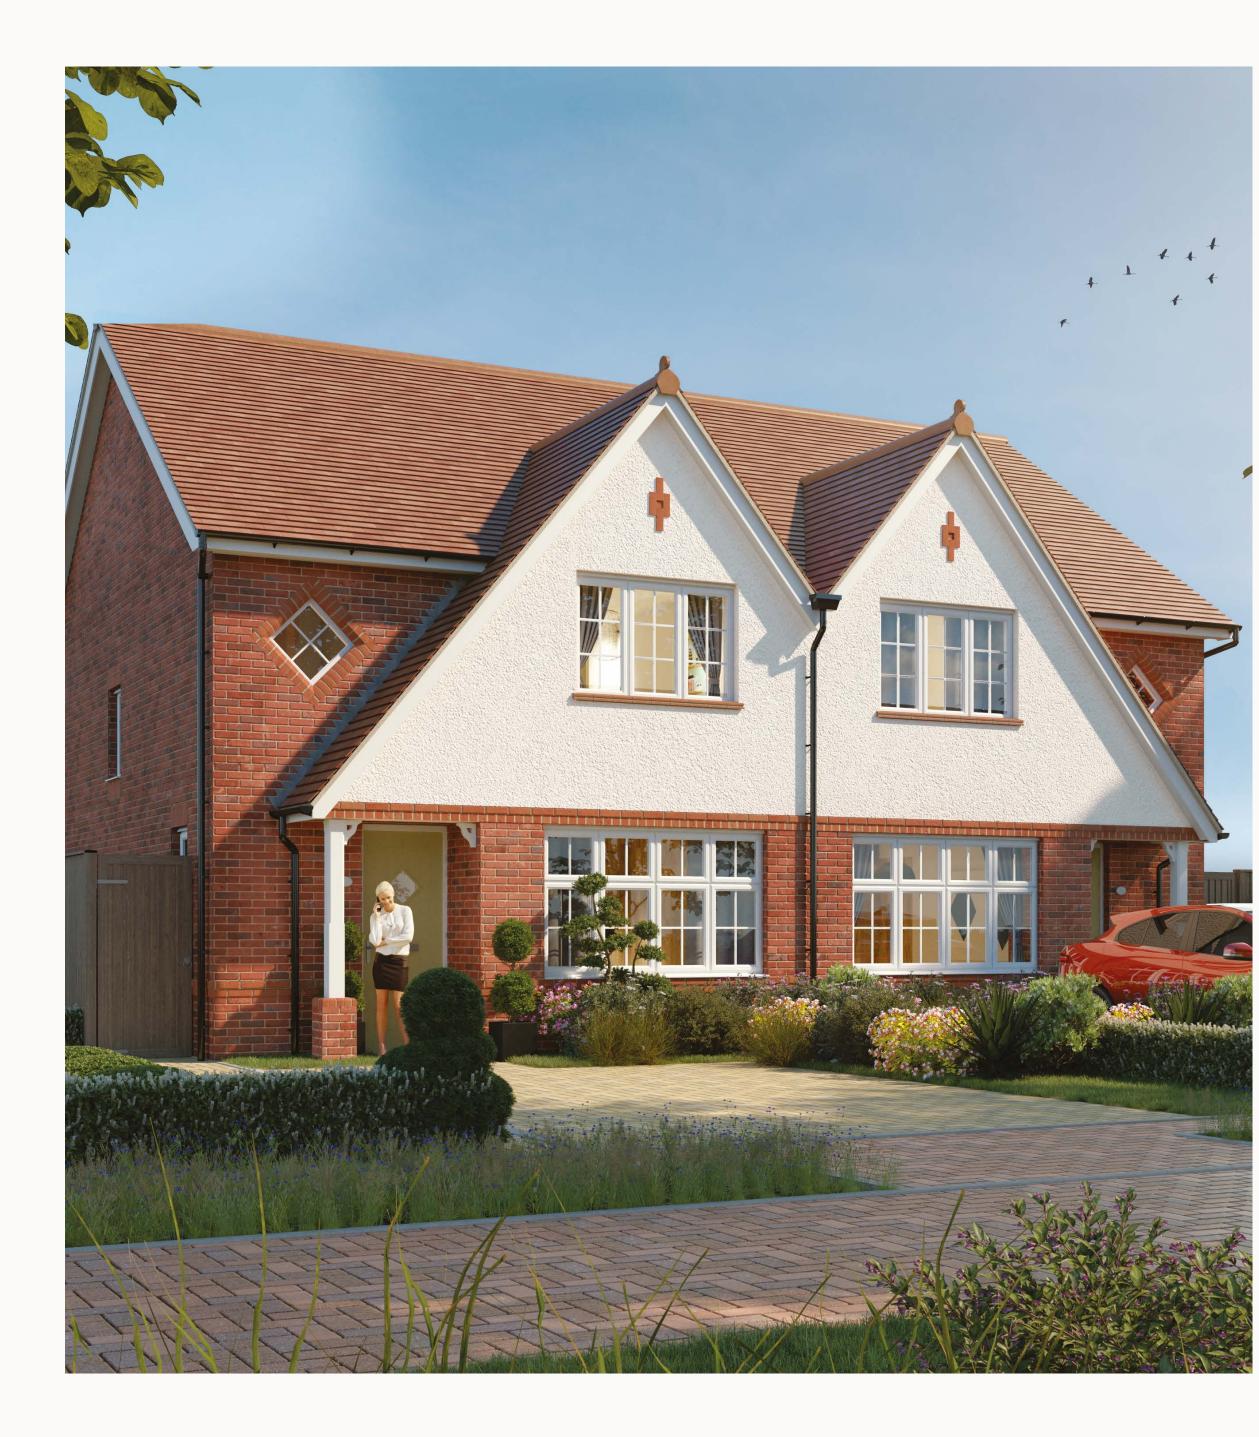

# THE LETCHWORTH

#### THREE BEDROOM HOME









# THREE BEDROOM HOME







## THE LETCHWORTH GROUND FLOOR



15'11" × 11'0" 18'2" × 11'5"

5'10" x 2'11"

4.84 x 3.35 m 5.53 x 3.47 m

1.76 x 0.90 m



#### KEY

- Hob
- **OV** Oven
- FF Fridge/freezer
- **TD** Tumble dryer space

- Dimensions start
- **ST** Storage cupboard
- **WM** Washing machine space
- **DW** Dish washer space





## THE LETCHWORTH **FIRST FLOOR**



| 11'5" | x 11'3" |
|-------|---------|
| 11'9" | x 9'3"  |
| 8'8"  | x 8'7"  |
| 7'5"  | x 3'9"  |
| 6'8"  | x 5'7"  |

3.47 x 3.42 m 3.58 x 2.81 m 2.64 x 2.62 m 2.26 x 1.19 m 2.02 x 1.71 m





#### KEY

Dimensions start

**ST** Storage cupboard



Customers should note this illustration is an example of the Letchworth house type. All dimensions indicated are approximate and the furniture layout is for illustrativ