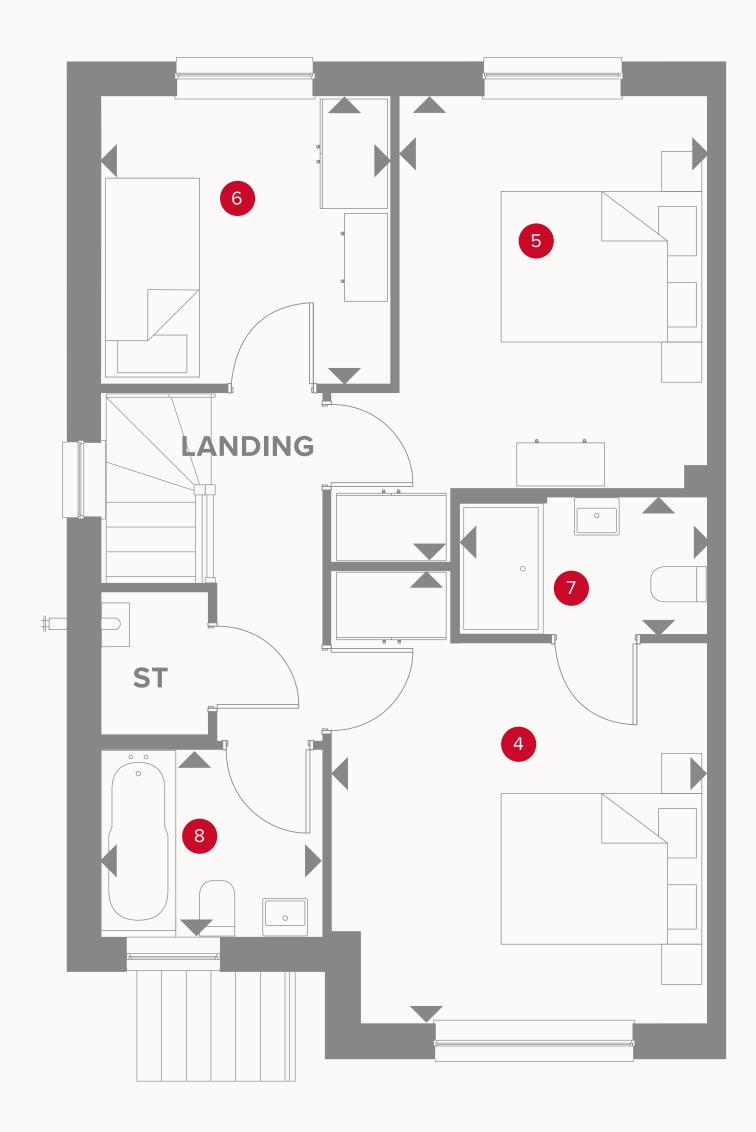

## THE LETCHWORTH **FIRST FLOOR**

| 11'5" | x 11'3" |
|-------|---------|
| 11'9" | x 9'3"  |
| 8'8"  | x 8'7"  |
| 7'5"  | x 3'9"  |
| 6'8"  | x 5'7"  |

3.47 x 3.42 m 3.58 x 2.81 m 2.64 x 2.62 m 2.26 x 1.19 m 2.02 x 1.71 m

#### KEY

Dimensions start

**ST** Storage cupboard

Customers should note this illustration is an example of the Letchworth house type. All dimensions indicated are approximate and the furniture layout is for illustrative purposes only. Homes may be 'handed' (mirror image) versions of the illustrations, and may be detached, semidetached or terraced. Materials used may differ from plot to plot including render and roof tile colours. Detailed plans and specifications are available for inspection for each plot at our Sales Centre during working hours and customers must check their individual specifications prior to making a reservation. All wardrobes are subject to site specification. Please see Sales Consultant for further details.