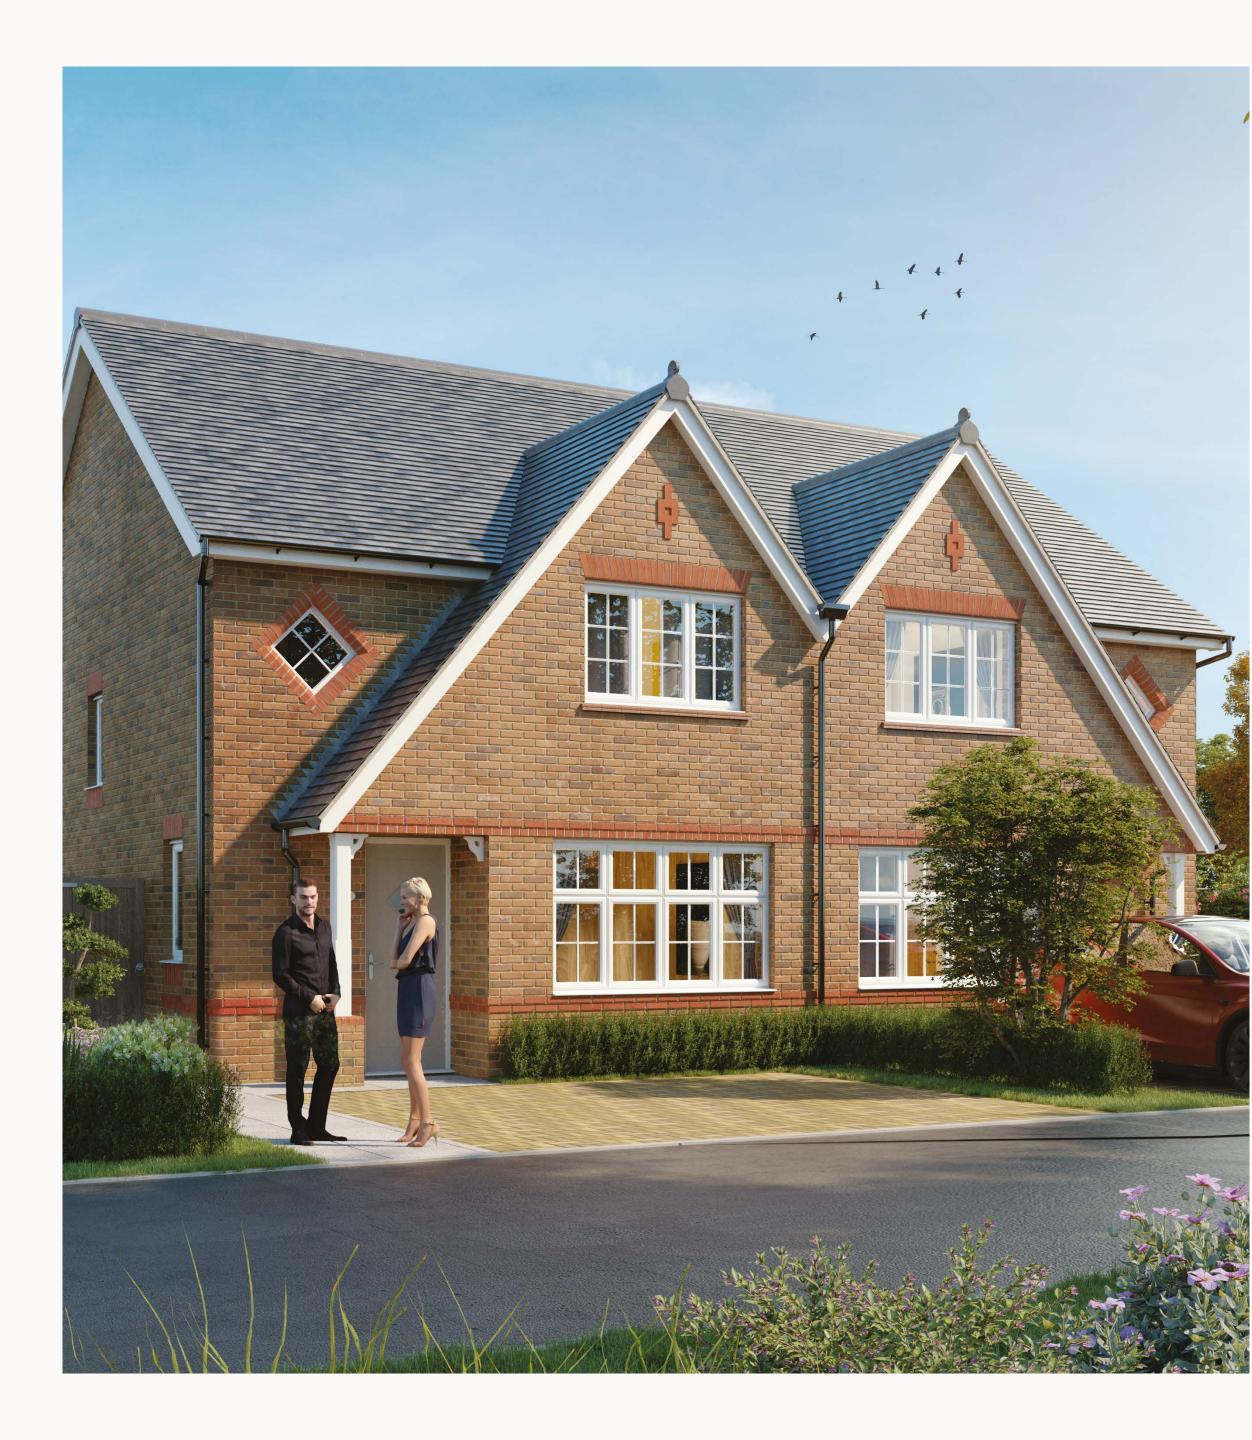

# THE LETCHWORTH

#### THREE BEDROOM HOME









# THREE BEDROOM HOME







## THE LETCHWORTH GROUND FLOOR



15'11" × 11'0" 18'2" × 11'5"

5'10" x 2'11"

4.84 x 3.35 m 5.53 x 3.47 m

1.76 x 0.90 m



#### KEY

- Hob
- **OV** Oven
- FF Fridge/freezer
- **TD** Tumble dryer space

- Dimensions start
- **ST** Storage cupboard
- **WM** Washing machine space
- **DW** Dish washer space





## THE LETCHWORTH **FIRST FLOOR**



| 11'5" | x 11'3" |
|-------|---------|
| 11'9" | x 9'3"  |
| 8'8"  | x 8'7"  |
| 7'5"  | x 3'9"  |
| 6'8"  | x 5'7"  |

3.47 x 3.42 m 3.58 x 2.81 m 2.64 x 2.62 m 2.26 x 1.19 m 2.02 x 1.71 m





#### KEY

Dimensions start

**ST** Storage cupboard



Customers should note this illustration is an example of the Letchworth house type. All dimensions indicated are appr