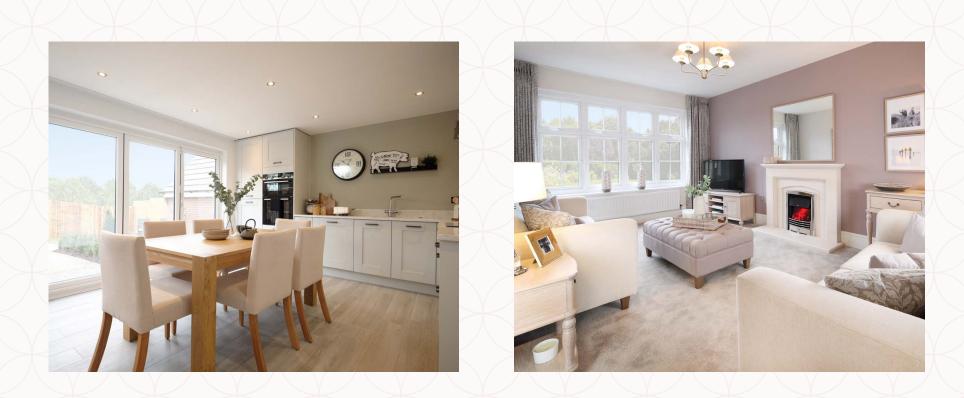

# THE LETCHWORTH

#### THREE BEDROOM HOME









# THREE BEDROOM HOME







## THE LETCHWORTH GROUND FLOOR



15'11" × 11'0" 18'2" × 11'5"

5'10" x 2'11"

4.84 x 3.35 m 5.53 x 3.47 m

1.76 x 0.90 m



#### KEY

- Hob
- **OV** Oven
- FF Fridge/freezer
- **TD** Tumble dryer space

- Dimensions start
- **ST** Storage cupboard
- **WM** Washing machine space
- **DW** Dish washer space





## THE LETCHWORTH **FIRST FLOOR**



| 11'5" | x 11'3" |
|-------|---------|
| 11'9" | x 9'3"  |
| 8'8"  | x 8'7"  |
| 7'5"  | x 3'9"  |
| 6'8"  | x 5'7"  |

3.47 x 3.42 m 3.58 x 2.81 m 2.64 x 2.62 m 2.26 x 1.19 m 2.02 x 1.71 m





#### KEY

Dimensions start

**ST** Storage cupboard



Customers should note this illustration is an example of the Letchworth house type. All dimensions indicated are approximate and the furniture layout is for illustrative purposes only. Homes may be 'handed' (mirror image) versions of the illustrations, and may be detached, semidetached or terraced. Materials used may diff