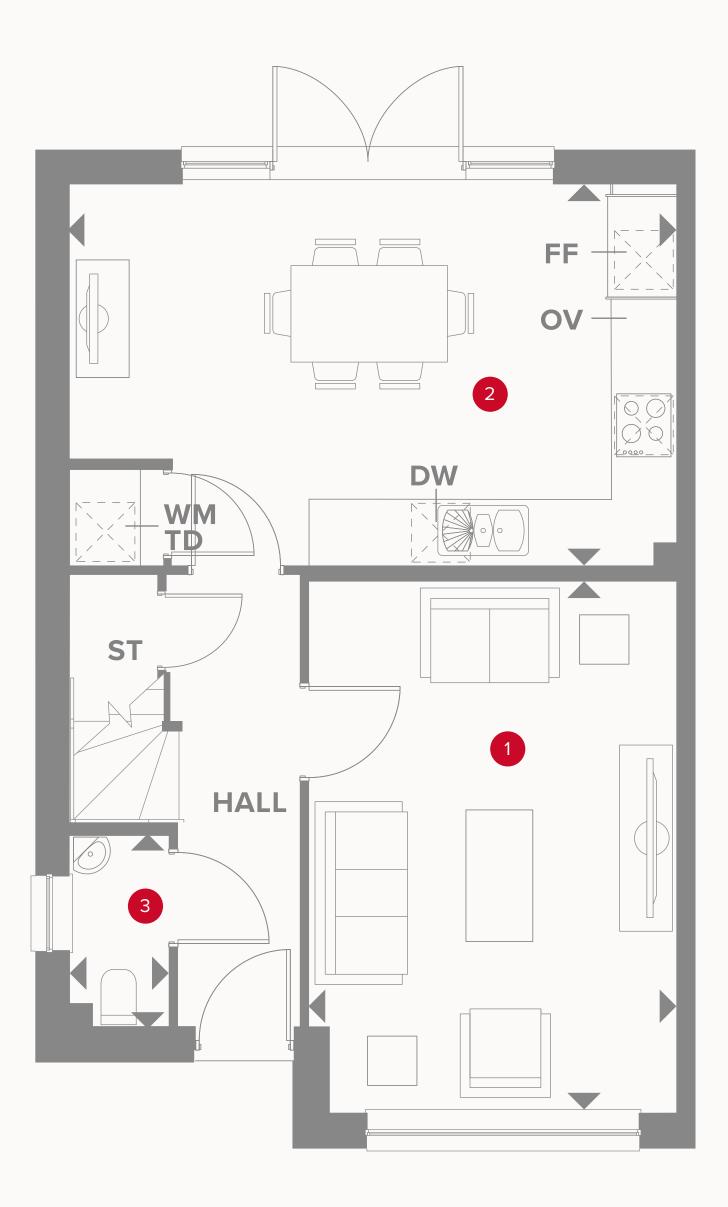

## THE LETCHWORTH GROUND FLOOR

15'11" × 11'0" 18'2" × 11'5"

5'10" x 2'11"

4.84 x 3.35 m 5.53 x 3.47 m

1.76 x 0.90 m

#### KEY

- Hob
- **OV** Oven
- FF Fridge/freezer
- **TD** Tumble dryer space

- Dimensions start
- **ST** Storage cupboard
- **WM** Washing machine space
- **DW** Dish washer space