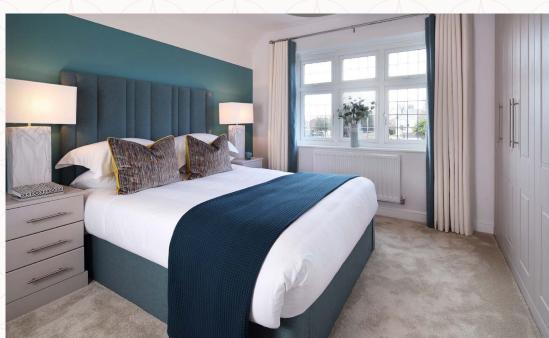

## THE LETCHWORTH **FIRST FLOOR**

| 11'5" | x 11'3" |
|-------|---------|
| 11'9" | x 9'3"  |
| 8'8"  | x 8'7"  |
| 7'5"  | x 3'9"  |
| 6'8"  | x 5'7"  |

3.47 x 3.42 m 3.58 x 2.81 m 2.64 x 2.62 m 2.26 x 1.19 m 2.02 x 1.71 m

#### KEY

Dimensions start

**ST** Storage cupboard

Customers should note this illustration is an example of the Letchworth house type. All dimensions indicated are approximate and the furniture layout is for illustrative purposes only. Homes may be 'handed' (mirror image) versions of the illustrations, and may be detached, semidetached or terraced. Materials used may differ from plot to plot including render and roof tile colours. Detailed plans and specifications are available for inspection for each plot at our Sales Centre during working hours and customers must check their individual specifications prior to making a reservation. All wardrobes are subject to site specification. Please see Sales Consultant for further details.