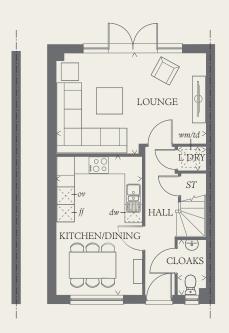

### GROUND FLOOR

| LOUNGE             | 16'8" x 11'3" | 5.09 x 3.43 m |
|--------------------|---------------|---------------|
| KITCHEN/<br>DINING | 15'6" x 9'7"  | 4.73 x 2.93 m |
| CLOAKS             | 6'2" x 3'2"   | 1.87 x 0.96 m |
| LAUNDRY            | 3'2" x 2'9"   | 0.96 x 0.84 m |