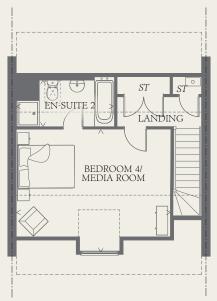

### SECOND FLOOR

| BEDROOM 4/<br>MEDIA ROOM |       | x 13'9" | 5.20 | X | 4.19 | m |
|--------------------------|-------|---------|------|---|------|---|
| EN-SUITE 2               | 11'7" | x 5'1"  | 3.54 | X | 1.54 | m |

Customers should note this illustration is an example of the Grantham<sup>4</sup> house type. All dimensions indicated are approximate and the furniture layout is for illustrative purposes only. Homes may be 'handed' (mirror image) versions of the illustrations, and may be detached, semi-detached or terraced. Materials used may differ from plot to plot including render and roof tile colours. Detailed plans and specifications are available for inspection for each plot at our Sales Centre during working hours and customers must check their individual specifications prior to making a reservation.

> Max dimensions Note: Bedroom dimensions taken into wardrobe recess. All wardrobes are subject to site specification. Please see Sales Consultant for further details.

THINK 191168. EF\_GRA4\_MM.2.0 RV