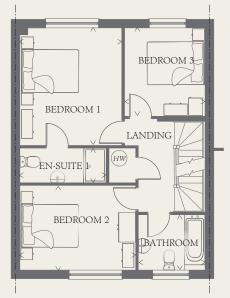

### FIRST FLOOR

| BEDROOM 1  | 13'1" x 11'5" | 4.00 x 3.47 m |
|------------|---------------|---------------|
| EN-SUITE 1 | 9'8" x 3'11"  | 2.94 x 1.19 m |
| BEDROOM 2  | 12'11" x 9'5" | 3.94 x 2.87 m |
| BEDROOM 3  | 9'10" x 8'11" | 3.00 x 2.73 m |
| BATHROOM   | 7'5" x 6'2"   | 2.26 x 1.87 m |