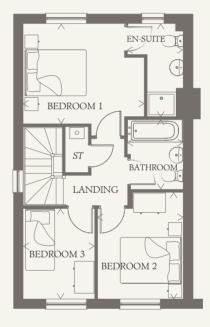

### FIRST FLOOR

| BEDROOM 1 | 12'2" x 10'1" | 3.72 x 3.08 m         |
|-----------|---------------|-----------------------|
| EN-SUITE  | 9'4" x 5'7"   | 2.85 x 1.71 m         |
| BEDROOM 2 | 10'9" x 8'7"  | 3.28 x 2.62 m         |
| BEDROOM 3 | 9'1" x 7'2"   | $2.78 \ x \ 2.19 \ m$ |
| BATHROOM  | 7'1" x 5'7"   | $2.17 \ x \ 1.71 \ m$ |
|           |               |                       |

KEY oo Hob

ov Oven

ff Fridge/freezer

wm Washing machine space

dw Dishwasher space

< Denotes where dimensions are taken from. All wardrobes are subject to site specification. Please see Sales Consultant for further details.

AFL. EF\_MALV\_EM.6.0

td Tumble dryer space

ST Cupboard