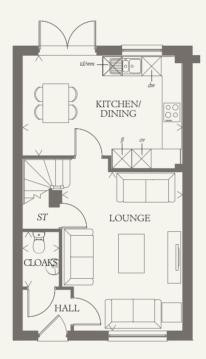

#### GROUND FLOOR

| LOUNGE             | 16'1" x 12'2" | 4.90 x 3.70 m |
|--------------------|---------------|---------------|
| KITCHEN/<br>DINING | 16'1" x 10'1" | 4.90 x 3.08 m |
| CLOAKS             | 5'7" x 3'8"   | 1.70 x 1.11 m |

KEY oo Hob

ov Oven

ff Fridge/freezer

wm Washing machine space

dw Dishwasher space

< Denotes where dimensions are taken from. All wardrobes are subject to site specification. Please see Sales Consultant for further details.

AFL. EF\_MALV\_EM.6.0

td Tumble dryer space

ST Cupboard