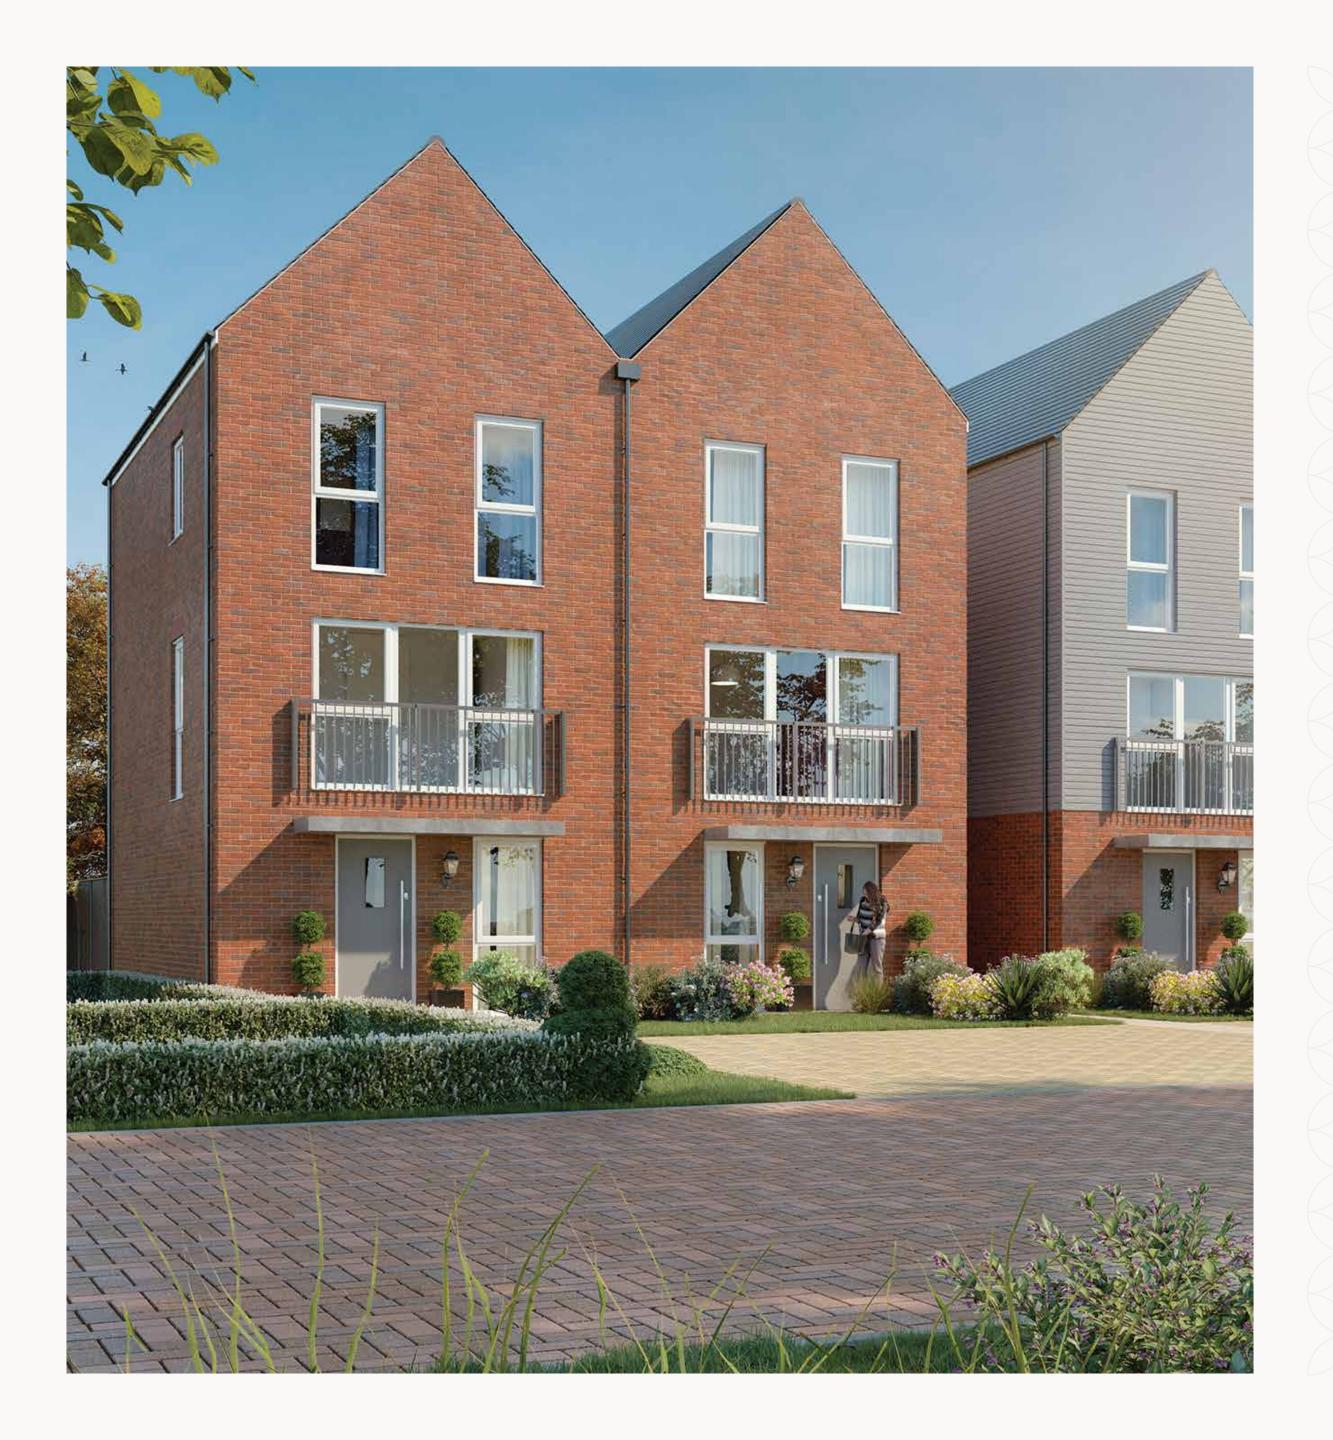

# PORTMAN SEMI

FOUR BEDROOM SEMI-DETACHED HOME





## THE PORTMAN SEMI GROUND FLOOR

11'2" x 8'0" 3.41 x 2.45 m

2 Lounge/Dining 15'11" x 15'3" 4.84 x 4.65 m

3 Cloaks 6'4" x 3'1" 1.93 x 0.94 m

4 Laundry 3'3" x 3'1" 1.00 x 0.94 m





### **KEY**

oo Hob

**OV** Oven

FF Fridge/freezer

◆ Dimensions start

ST Storage cupboard

**WM** Washing machine space

**DW** Dish washer space



## THE PORTMAN SEMI FIRST FLOOR

5 Lounge

15'3" x 9'11"

4.65 x 3.02 m

6 Bedroom 1

13'10" x 8'4"

4.22 x 2.55 m

7 En-suite 1

6'7" × 6'4"

2.01 x 1.93 m





### KEY

Dimensions startST Storage cupboard

**HW** Hot water cylinder



Plots 290 and 294 with additional windows only.

## THE PORTMAN SEMI SECOND FLOOR

| 8 Bedroom 2        | 13'1" × 8'2" | 3.99 x 2.50 m |
|--------------------|----------