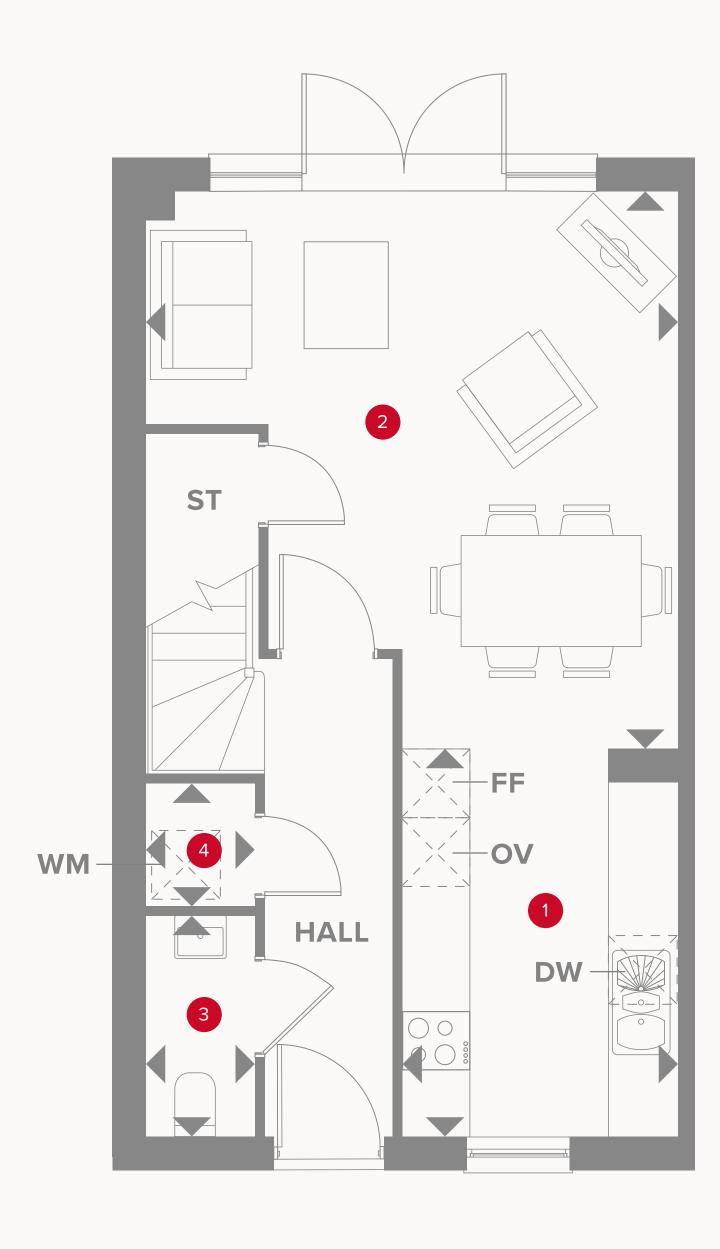

## THE PORTMAN SEMI GROUND FLOOR

11'2" x 8'0" 3.41 x 2.45 m

2 Lounge/Dining 15'11" x 15'3" 4.84 x 4.65 m

3 Cloaks 6'4" x 3'1" 1.93 x 0.94 m

4 Laundry 3'3" x 3'1" 1.00 x 0.94 m

### **KEY**

oo Hob

**OV** Oven

FF Fridge/freezer

◆ Dimensions start

ST Storage cupboard

**WM** Washing machine space

**DW** Dish washer space