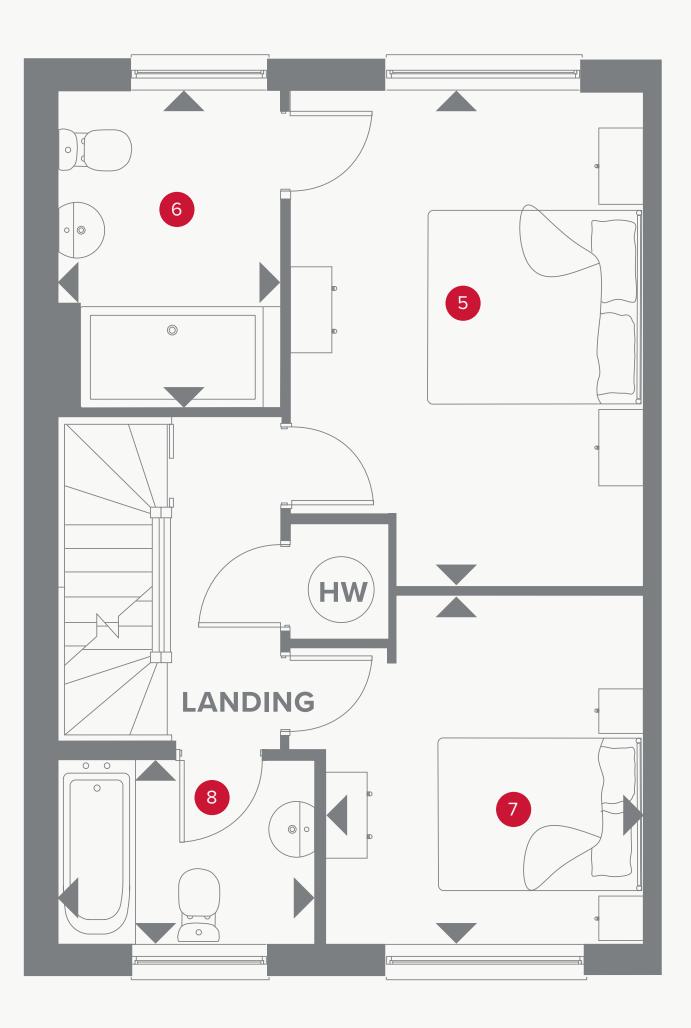

## THE LINCOLN FIRST FLOOR

| 5 | Bedroom 1  | 15'3" × 10'10" | 4.66 x 3.29 m |
|---|------------|----------------|---------------|
| 6 | En-suite   | 9'8" × 6'9"    | 2.94 x 2.05 m |
| 7 | Bedroom 2  | 10'9" × 9'9"   | 3.27 x 2.97 m |
| 8 | Bathroom 1 | 7'10" × 5'7"   | 2.38 x 1.71 m |

Dimensions startHW Hot Water