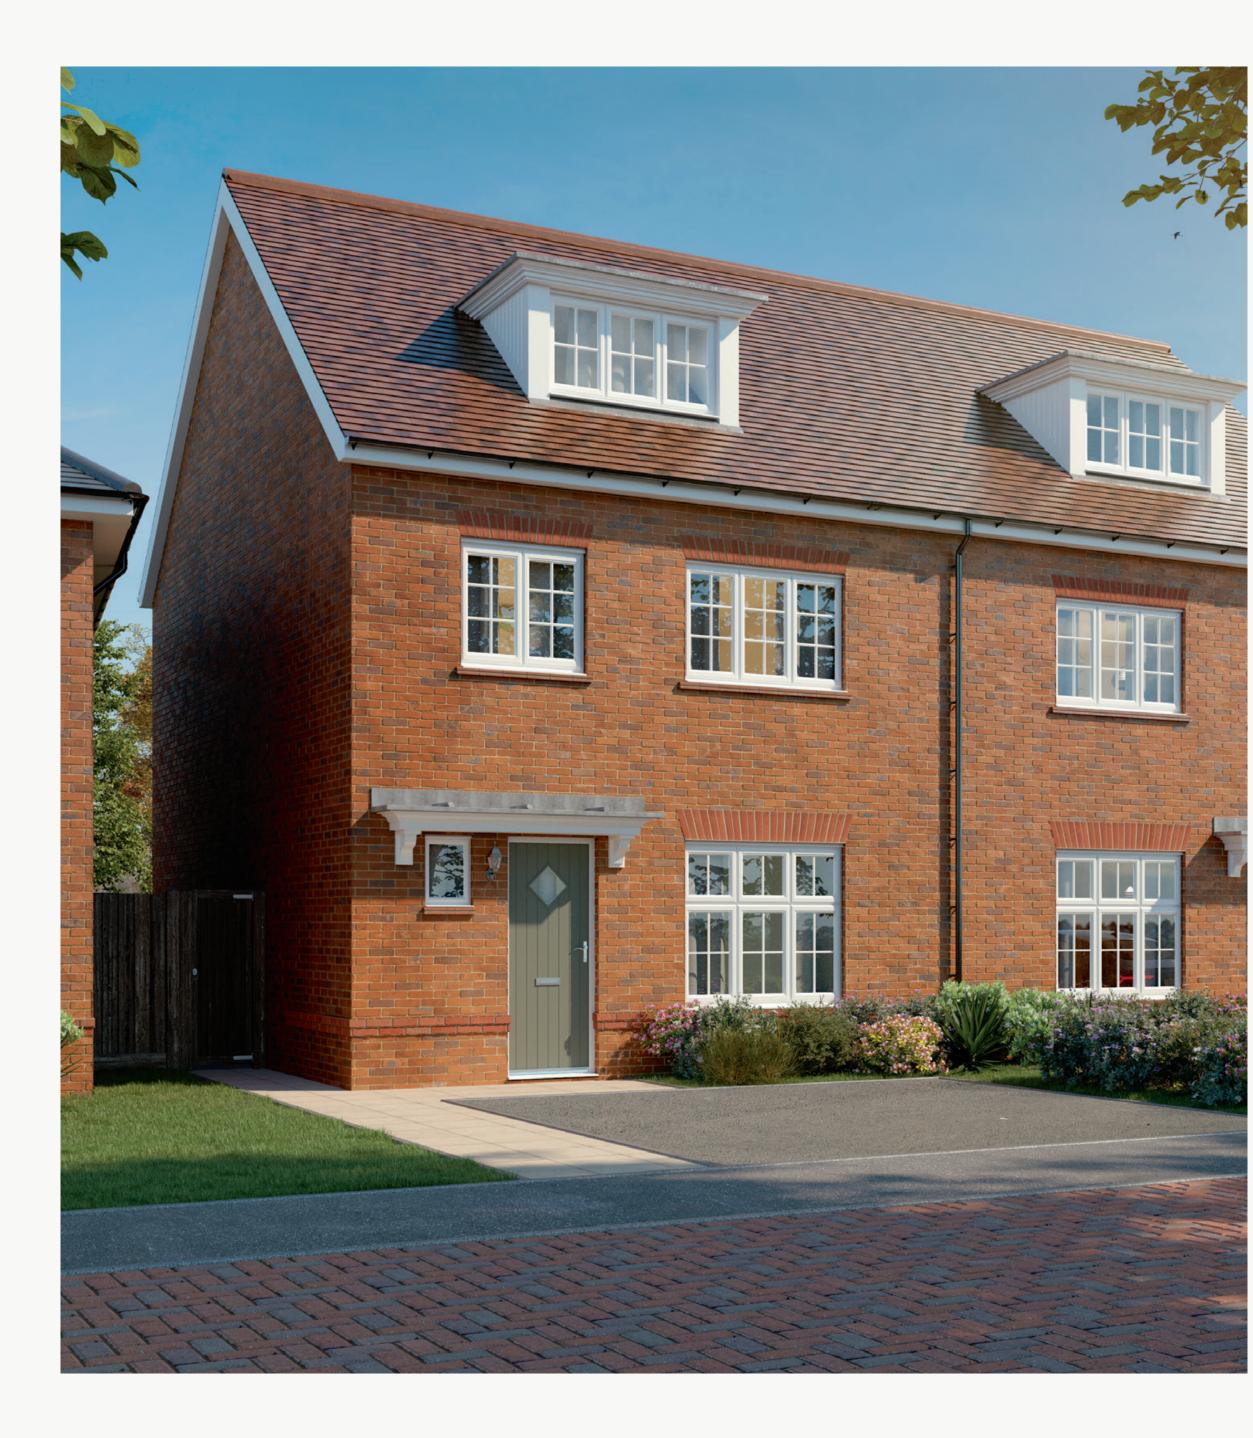

# THE LINCOLN FOUR BEDROOM HOME









# THE LINCOLN FOUR BEDROOM HOME







### THE LINCOLN GROUND FLOOR



17'10" x 10'11" 15'0" x 10'7" 5'11" X 3'3" 2'10" x 2'6"

5.43 x 3.32 m 4.58 x 3.23 m 1.79 x 0.98 m 0.87 x 0.77 m



#### KEY

| 00000 | Hob                                |
|-------|------------------------------------|
| ον    | Oven                               |
| FF    | Fridge/freezer                     |
| WM/TD | Tumble dryer/Washing machine space |

| •  | Dimensions start  |  |
|----|-------------------|--|
| ST | Storage cupboard  |  |
| DW | Dish washer space |  |





## THE LINCOLN FIRST FLOOR

| 5 | Bedroom 1  | 15'3" × 10'10" | 4.66 x 3.29 m |
|---|------------|----------------|---------------|
| 6 | En-suite   | 9'8" × 6'9"    | 2.94 x 2.05 m |
| 7 | Bedroom