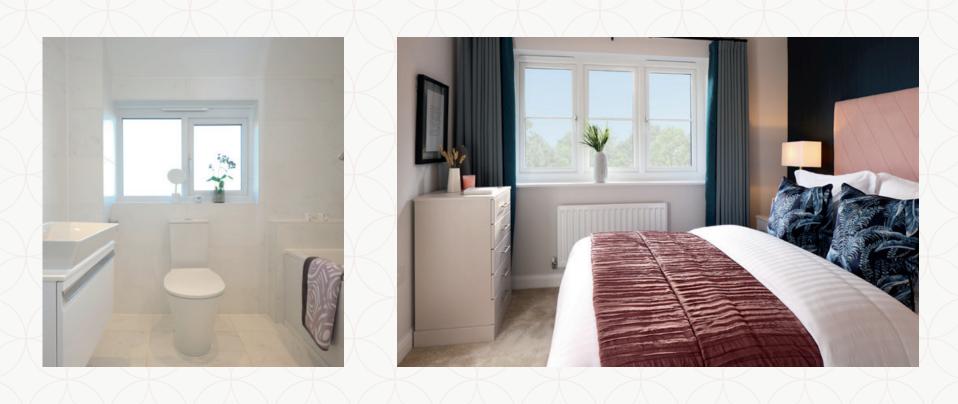

## THE LINCOLN FIRST FLOOR

| 5 | Bedroom 1  | 15'3" × 10'10" | 4.66 x 3.29 m |
|---|------------|----------------|---------------|
| 6 | En-suite   | 9'8" × 6'9"    | 2.94 x 2.05 m |
| 7 | Bedroom 2  | 10'9" × 9'9"   | 3.27 x 2.97 m |
| 8 | Bathroom 1 | 7'10" × 5'7"   | 2.38 x 1.71 m |