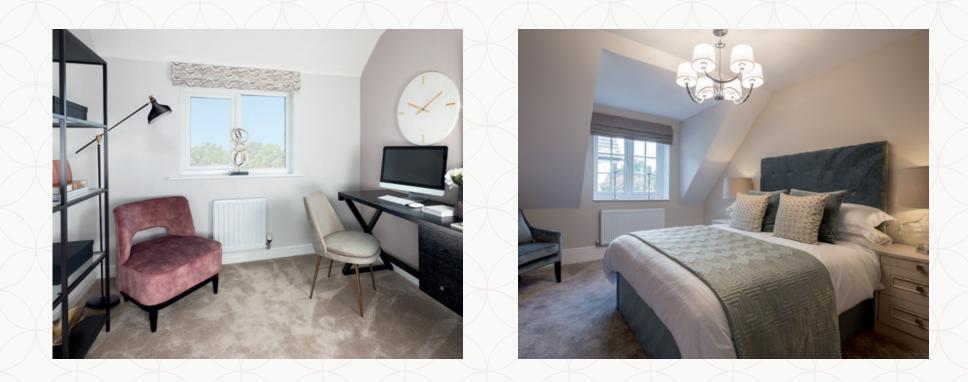

## THE LINCOLN FIRST FLOOR

| 5 | Bedroom 1  | 15'3" × 10'10" | 4.66 x 3.29 m |
|---|------------|----------------|---------------|
| 6 | En-suite   | 9'8" × 6'9"    | 2.94 x 2.05 m |
| 7 | Bedroom 2  | 10'9" × 9'9"   | 3.27 x 2.97 m |
| 8 | Bathroom 1 | 7'10" × 5'7"   | 2.38 x 1.71 m |

### THE LINCOLN SECOND FLOOR

14'3" x 10'0"

10'3" × 10'0"

7'1" x 6'8"

4.35 x 3.06 m

3.13 x 3.04 m

2.15 x 2.02 m

Customers should note this illustration is an example of the Lincoln house type. All dimensions indicated are approximate and the furniture layout is for illustrative purposes only. Homes may be 'handed' (mirror image) versions of the illustrations, and may be detached, semi-detached or terraced. Materials used may differ from plot to plot including render and roof tile colours. Detailed plans and specifications are available for inspection for each plot at our Sales Centre during working hours and customers must check their individual specifications prior to making a reservation.