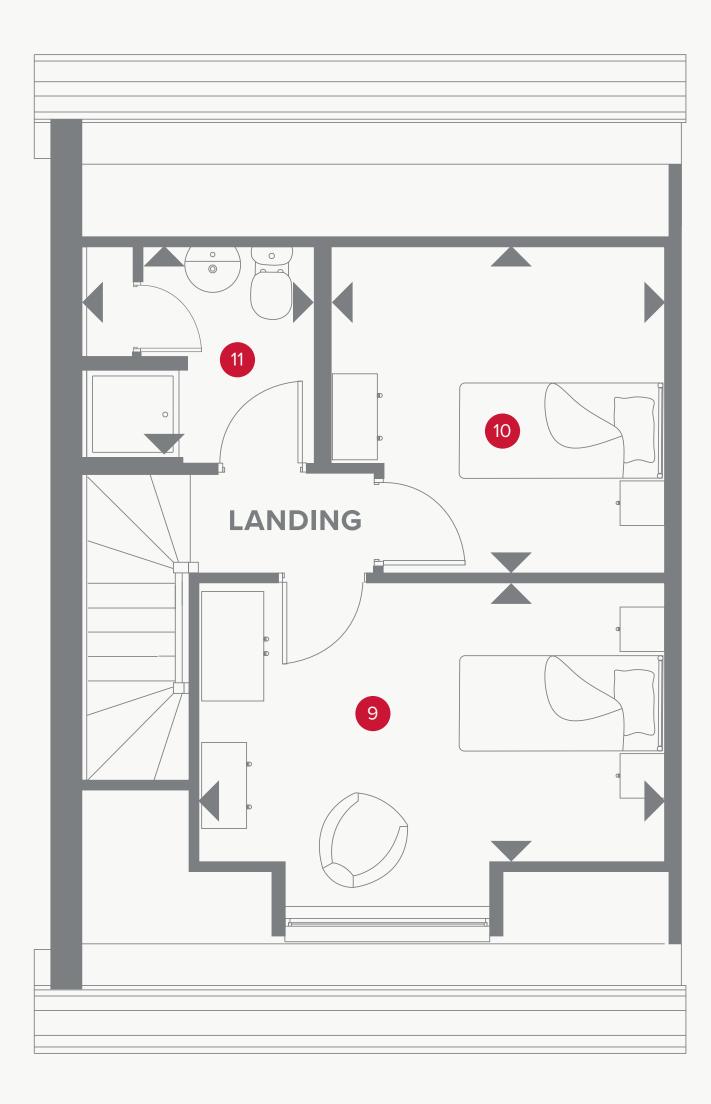

### THE LINCOLN SECOND FLOOR

14'3" x 10'0"

10'3" × 10'0"

7'1" x 6'8"

4.35 x 3.06 m

3.13 x 3.04 m

2.15 x 2.02 m

Customers should note this illustration is an example of the Lincoln house type. All dimensions indicated are approximate and the furniture layout is for illustrative purposes only. Homes may be 'handed' (mirror image) versions of the illustrations, and may be detached, semi-detached or terraced. Materials used may differ from plot to plot including render and roof tile colours. Detailed plans and specifications are available for inspection for each plot at our Sales Centre during working hours and customers must check their individual specifications prior to making a reservation.