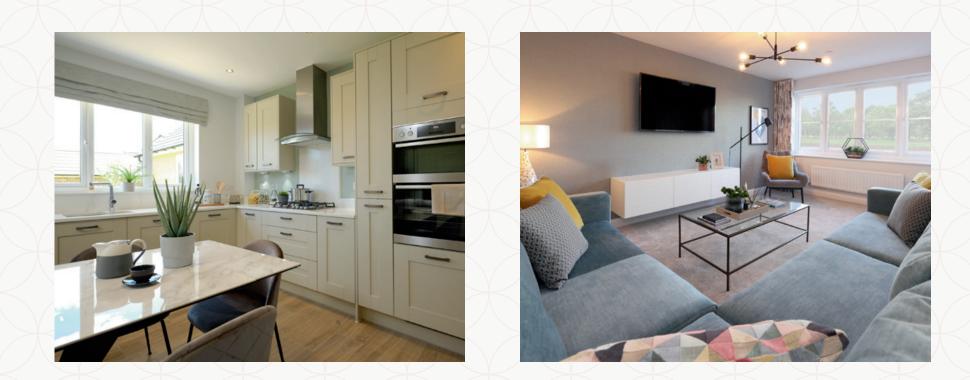

### THE LINCOLN GROUND FLOOR

17'10" x 10'11" 15'0" x 10'7" 5'11" X 3'3" 2'10" x 2'6"

5.43 x 3.32 m 4.58 x 3.23 m 1.79 x 0.98 m 0.87 x 0.77 m