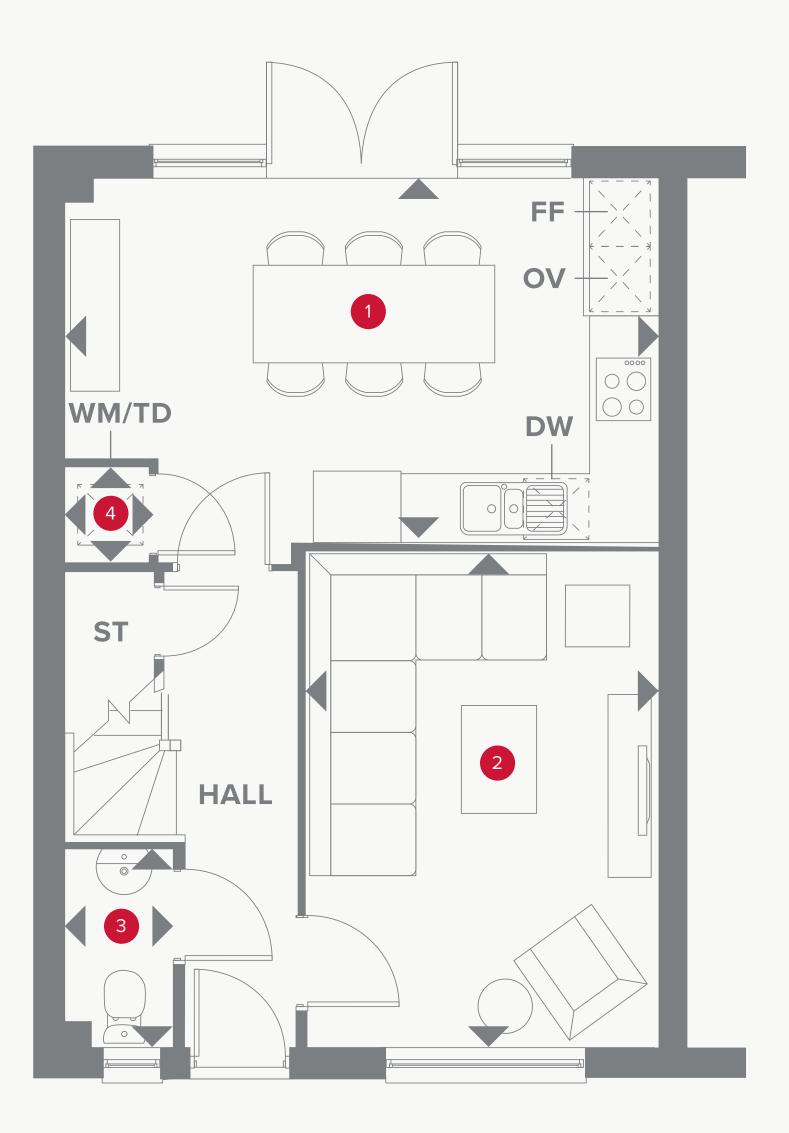

### THE LINCOLN GROUND FLOOR

17'10" x 10'11" 15'0" x 10'7" 5'11" X 3'3" 2'10" x 2'6"

5.43 x 3.32 m 4.58 x 3.23 m 1.79 x 0.98 m 0.87 x 0.77 m

#### KEY

| 00000 | Hob                                |
|-------|------------------------------------|
| ον    | Oven                               |
| FF    | Fridge/freezer                     |
| WM/TD | Tumble dryer/Washing machine space |

| •  | Dimensions start  |  |
|----|-------------------|--|
| ST | Storage cupboard  |  |
| DW | Dish washer space |  |