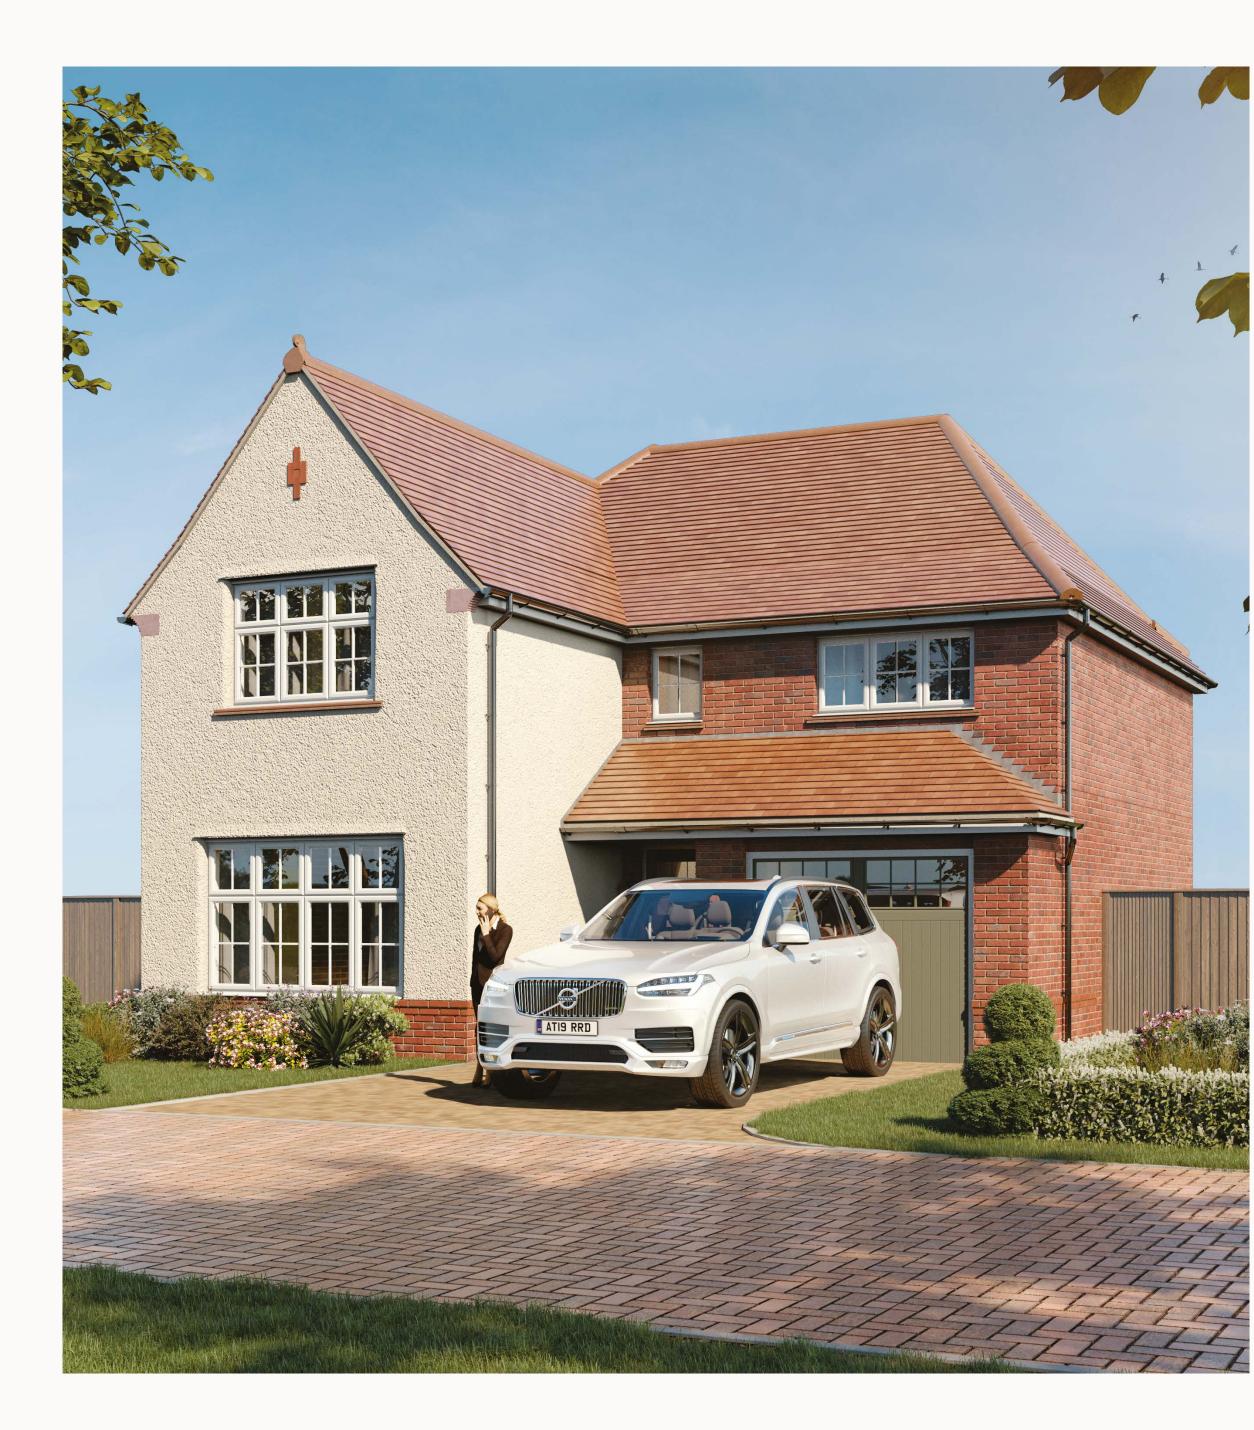

# THE MARLOW

### FOUR BEDROOM HOME







### THE MARLOW Ground Floor

| 1 | Lounge             | 16'10" × 11'1" | 5.14 x 3.38 m |
|---|--------------------|----------------|---------------|
| 2 | Kitchen/<br>Dining | 13'9" × 10'7"  | 4.19 x 3.23 m |
| 3 | Utility            | 9'10" x 5'7"   | 3.00 x 1.71 m |
| 4 | Cloaks             | 5'7" x 3'6"    | 1.71 x 1.07 m |
| 5 | Garage             | 19'11" x 10'1" | 6.06 x 3.08 m |
|   |                    |                |               |



#### KEY

- oo ⊗o Hob
- **OV** Oven
- FF Fridge/freezer
- **TD** Tumble dryer space

- Dimensions start
- ST Storage cupboard
- **WM** Washing machine space
- **DW** Dish washer space





## THE MARLOW FIRST FLOOR

| 6 Bedroom 1  | 13'8" × 11'2"  | 4.17 x 3.41 m |
|--------------|----------------|--