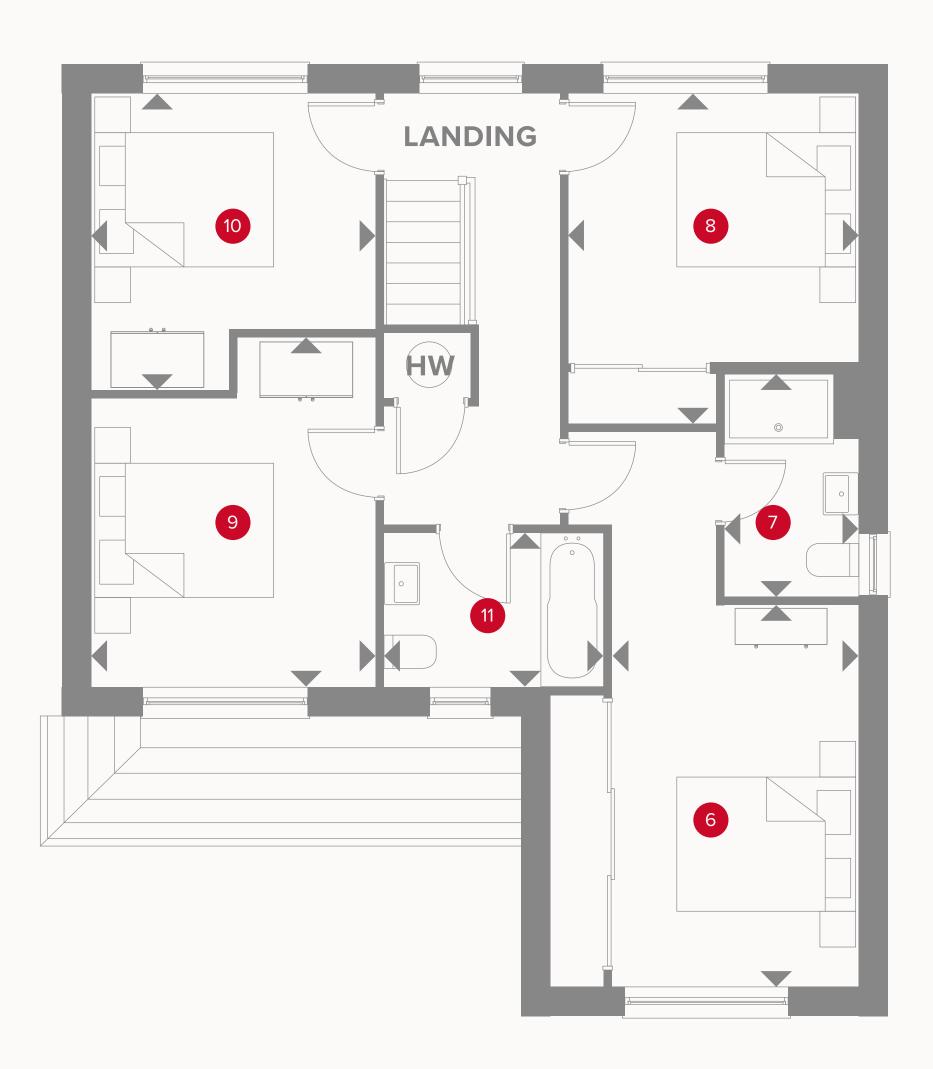

## THE MARLOW FIRST FLOOR

| 6 Bedroom 1  | 13'8" × 11'2"  | 4.17 x 3.41 m |
|--------------|----------------|---------------|
| 7 En-suite   | 8'1" x 4'11"   | 2.46 x 1.50 m |
| 8 Bedroom 2  | 11'11" × 10'6" | 3.63 x 3.21 m |
| 9 Bedroom 3  | 12'7" x 10'3"  | 3.84 x 3.13 m |
| 10 Bedroom 4 | 10'9" x 10'2"  | 3.27 x 3.10 m |
| 11 Bathroom  | 7'3" x 5'7"    | 2.22 x 1.71 m |

#### KEY

Dimensions startHW Hot water storage

Customers should note this illustration is an example of the Marlow house type. All dimensions indicated are approximate and the furniture layout is for illustrative purposes only. Homes may be 'handed' (mirror image) versions of the illustrations, and may be detached, semi-detached or terraced. Materials used may differ from plot to plot including render and roof tile colours. Detailed plans and specifications are available for inspection for each plot at our Sales Centre during working hours and customers must check their individual specifications prior to making a reservation.