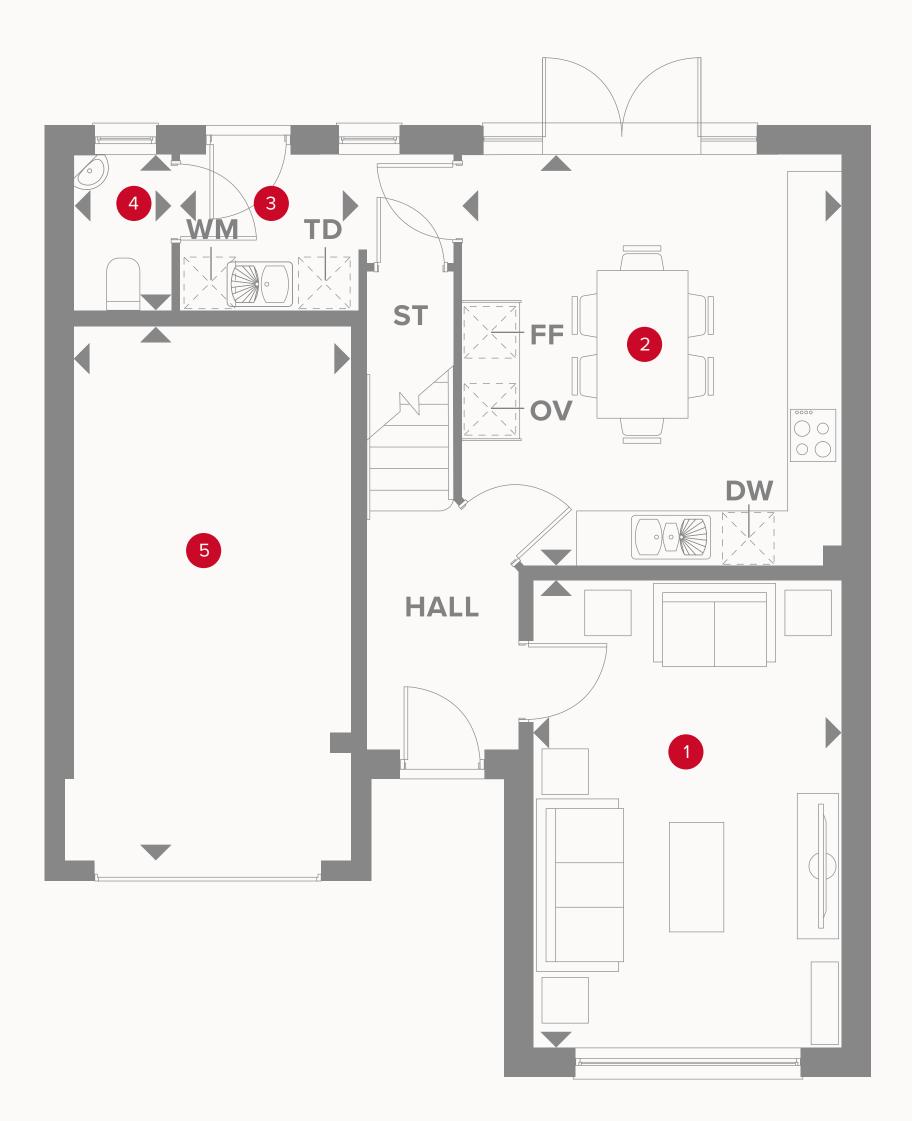

### THE MARLOW Ground Floor

| 1 | Lounge             | 16'10" × 11'1" | 5.14 x 3.38 m |
|---|--------------------|----------------|---------------|
| 2 | Kitchen/<br>Dining | 13'9" × 10'7"  | 4.19 x 3.23 m |
| 3 | Utility            | 9'10" x 5'7"   | 3.00 x 1.71 m |
| 4 | Cloaks             | 5'7" x 3'6"    | 1.71 x 1.07 m |
| 5 | Garage             | 19'11" x 10'1" | 6.06 x 3.08 m |
|   |                    |                |               |

#### KEY

- oo ⊗o Hob
- **OV** Oven
- FF Fridge/freezer
- **TD** Tumble dryer space

- Dimensions start
- ST Storage cupboard
- **WM** Washing machine space
- **DW** Dish washer space