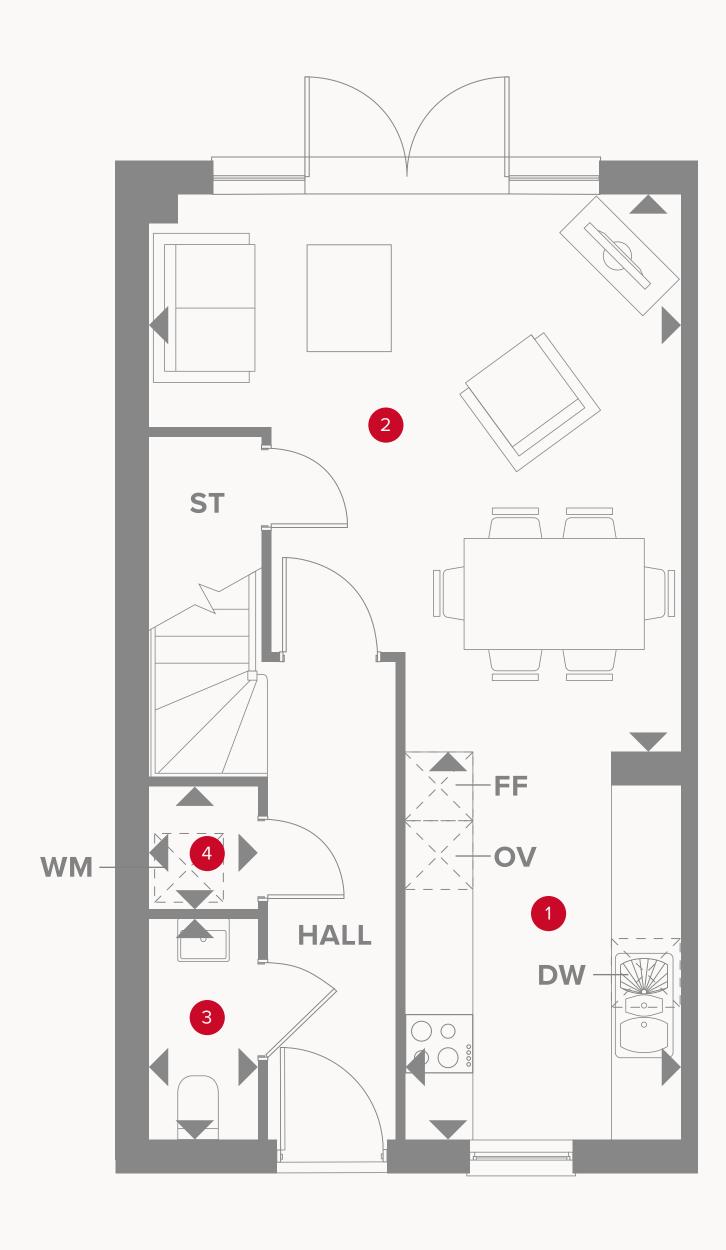

## THE PORTMAN GROUND FLOOR

11'2" x 8'0" 3.41 x 2.45 m

2 Lounge/Dining 15'11" x 15'3" 4.84 x 4.65 m

3 Cloaks 6'4" x 3'1" 1.93 x 0.94 m

4 Laundry 3'3" x 3'1" 1.00 x 0.94 m

### KEY

Hob

**OV** Oven

**FF** Fridge/freezer

◆ Dimensions start

ST Storage cupboard

**WM** Washing machine space

**DW** Dish washer space