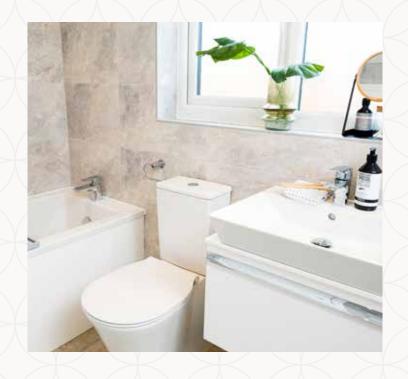

## THE PORTMAN FIRST FLOOR

5 Lounge

15'3" x 9'11"

4.65 x 3.02 m

6 Bedroom 1

7 En-suite 1

13'10" x 8'4"

4.22 x 2.55 m