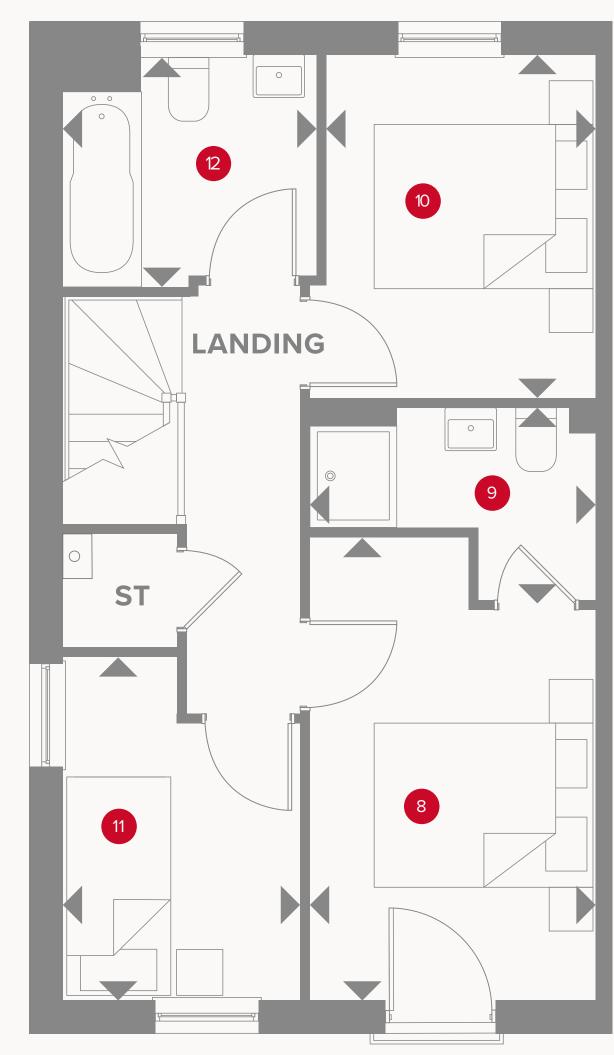

## THE PORTMAN SECOND FLOOR

| 8 Bedroom 2        | 13'1" × 8'2" | 3.99 x 2.50 m |
|--------------------|--------------|---------------|
| 9 Ensuite 2        | 8'2" x 5'7"  | 2.50 × 1.70 m |
| 10 Bedroom 3       | 9'10" x 7'9" | 3.00 x 2.35 m |
| 11 Bedroom 4/Study | 9'11" x 6'9" | 3.02 x 2.06 m |
| 12 Bathroom        | 7'3" x 6'8"  | 2.21 x 2.03 m |