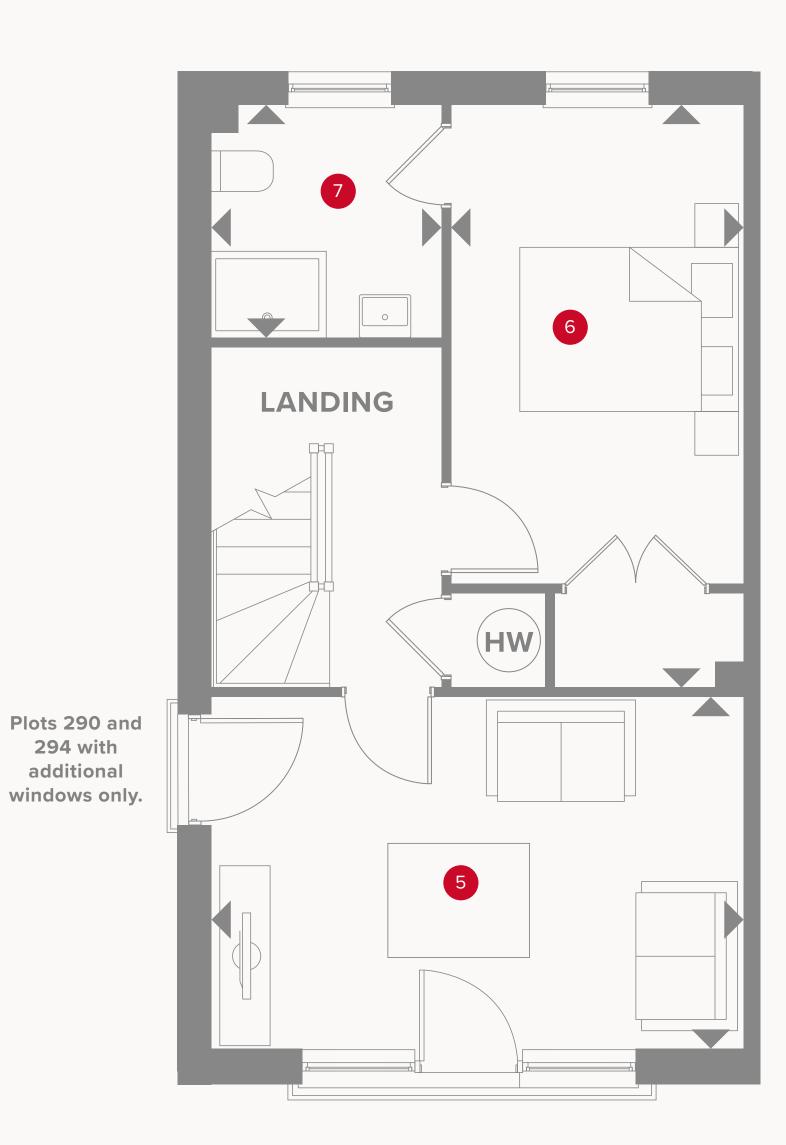

## THE PORTMAN FIRST FLOOR

5 Lounge

15'3" x 9'11"

4.65 x 3.02 m

6 Bedroom 1

7 En-suite 1

13'10" x 8'4"

4.22 x 2.55 m

### KEY

Dimensions startST Storage cupboard

**HW** Hot water cylinder

Plots 290 and 294 with additional windows only.