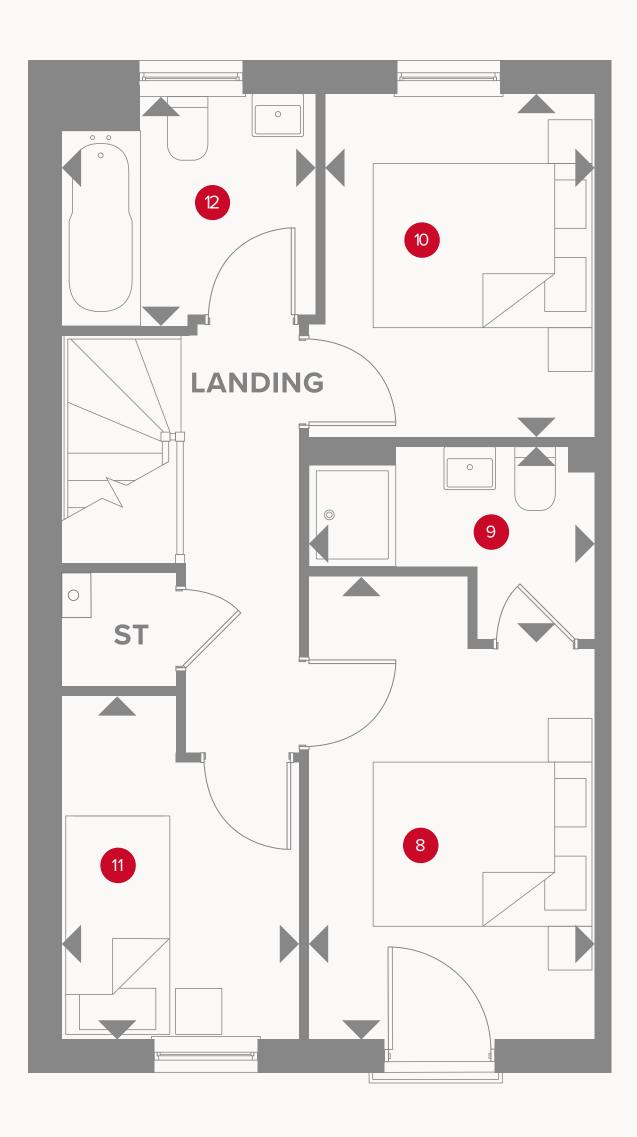

### THE PORTMAN Second Floor

| 13'1" x 8'2" | 3.99 x 2.50 m                               |
|--------------|---------------------------------------------|
| 8'2" x 5'7"  | 2.50 x 1.70 m                               |
| 9'10" x 7'9" | 3.00 x 2.35 m                               |
| 9'11" x 6'9" | 3.02 x 2.06 m                               |
| 7'3" × 6'8"  | 2.21 x 2.03 m                               |
|              | 8'2" × 5'7"<br>9'10" × 7'9"<br>9'11" × 6'9" |