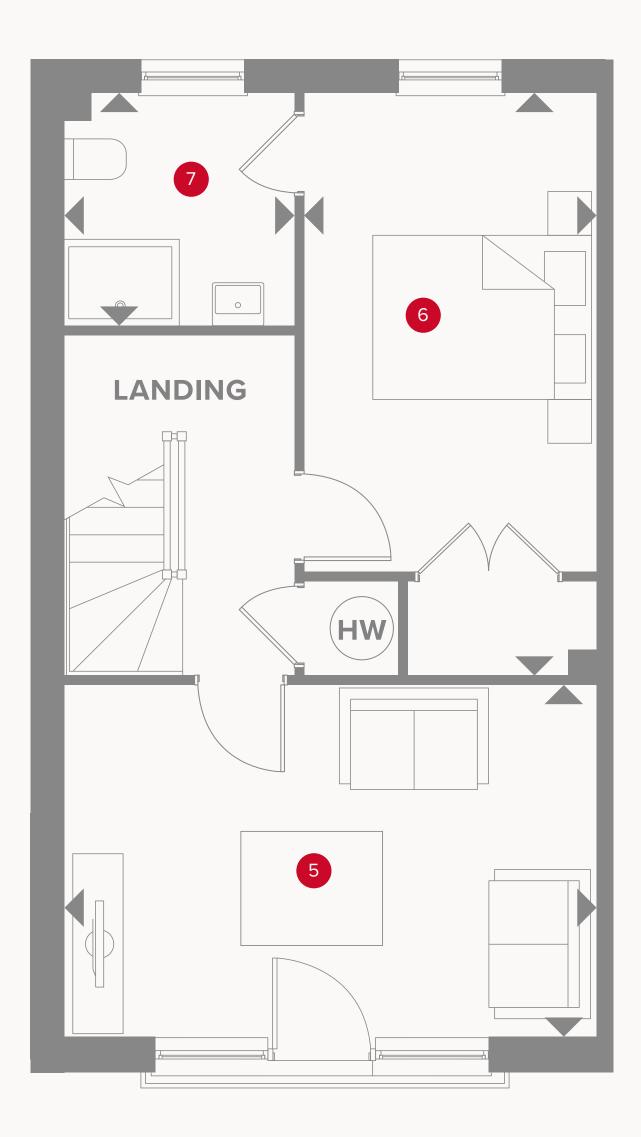

## THE PORTMAN **FIRST FLOOR**

| 5 Lounge     | 15'3" × 9'11" | 4.65 x 3.02 m |
|--------------|---------------|---------------|
| 6 Bedroom 1  | 13'10" x 8'4" | 4.22 x 2.55 m |
| 7 En-suite 1 | 6'7" × 6'4"   | 2.01 x 1.93 m |