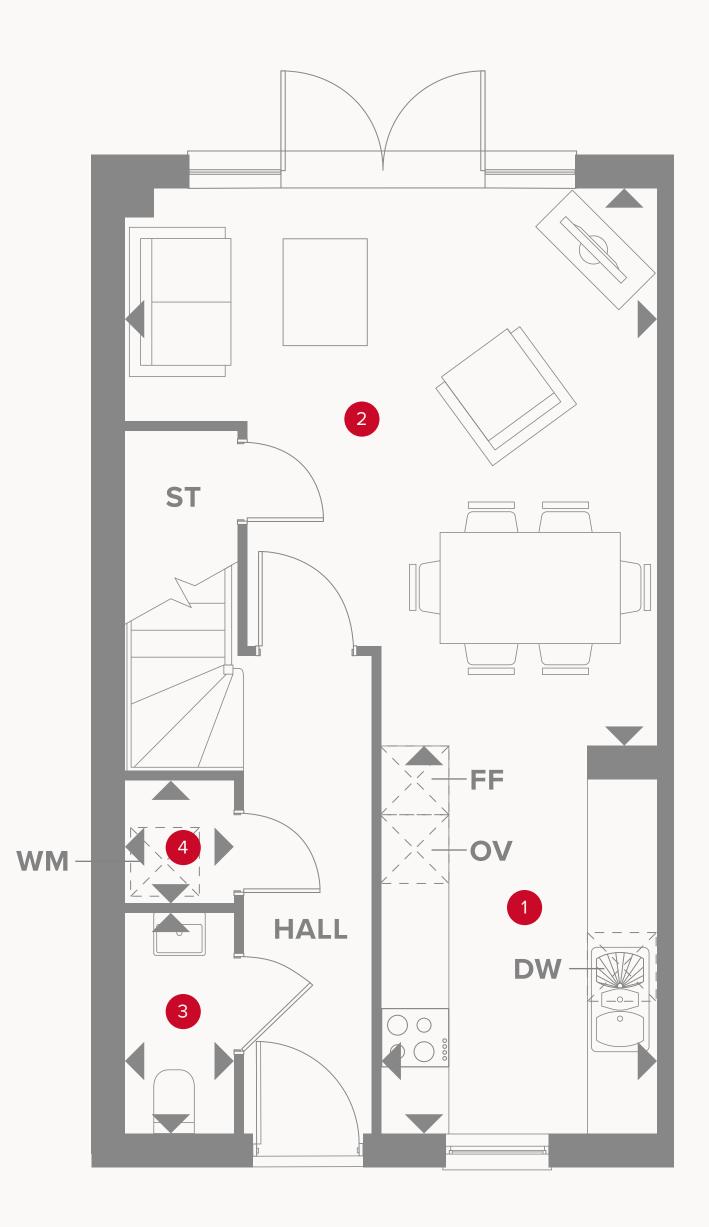

## THE PORTMAN GROUND FLOOR

| 1 | Kitchen       | 11'2" × 8'0"   | 3.41 x 2.45 m |
|---|---------------|----------------|---------------|
| 2 | Lounge/Dining | 15'11" x 15'3" | 4.84 x 4.65 m |
| 3 | Cloaks        | 6'4" × 3'1"    | 1.93 x 0.94 m |
| 4 | Laundry       | 3'3" × 3'1"    | 1.00 x 0.94 m |
| 3 | Cloaks        | 6'4" × 3'1"    | 1.93 x 0.94 r |

#### KEY

HobOV OvenFF Fridge/freezer

Dimensions start

ST Storage cupboardWM Washing machine spaceDW Dish washer space