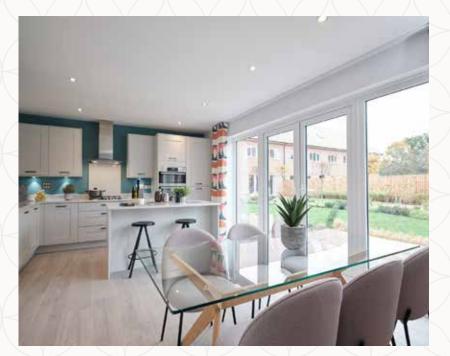

# SHAFTESBURY SPECIAL

FOUR BEDROOM HOME





## THE SHAFTESBURY SPECIAL GROUND FLOOR

| 1 Lounge | 21'2" × 11'8" | 6.44 × 4.00 m |
|----------|---------------|---------------|
|          |               |               |

2 Kitchen/ 25'7" x 11'7" 7.79 x 3.52 m Dining/Family

3 Utility 6'6" x 5'9" 1.99 x 1.75 m

4 Cloaks 6'6" x 3'4" 1.99 x 1.01 m





#### **KEY**

<sup>∞</sup> Hob

**OV** Oven

**FF** Fridge/freezer

**TD** Tumble dryer space

◆ Dimensions start

ST Storage cupboard

WM Washing machine space

**DW** Dish washer space



### THE SHAFTESBURY SPECIAL FIRST FLOOR

| 6 Bedroom 1  | 11'11" × 11'8" | 3.62 x 3.80 m |
|--------------|----------------|---------------|
| 7 En-suite   | 7'11" × 4'7"   | 2.58 x 1.38 m |
| 8 Bedroom 2  | 11'7" x 9'10"  | 3.63 x 2.55 m |
| 9 Bedroom 3  | 11'11" × 9'2"  | 3.52 x 3.12 m |
| 10 Bedroom 4 | 10'4" × 8'7"   | 3.30 x 2.48 m |
| 11 Bathroom  | 8'2" x 6'8"    | 2.22 x 2.01 m |





#### **KEY**

◆ Dimensions start **HW** Hot water storage

**LH** Loft hatch



Customers should note this illustration is an example of the Oxford Lifestyle house type. All dimensions indicated are approximate