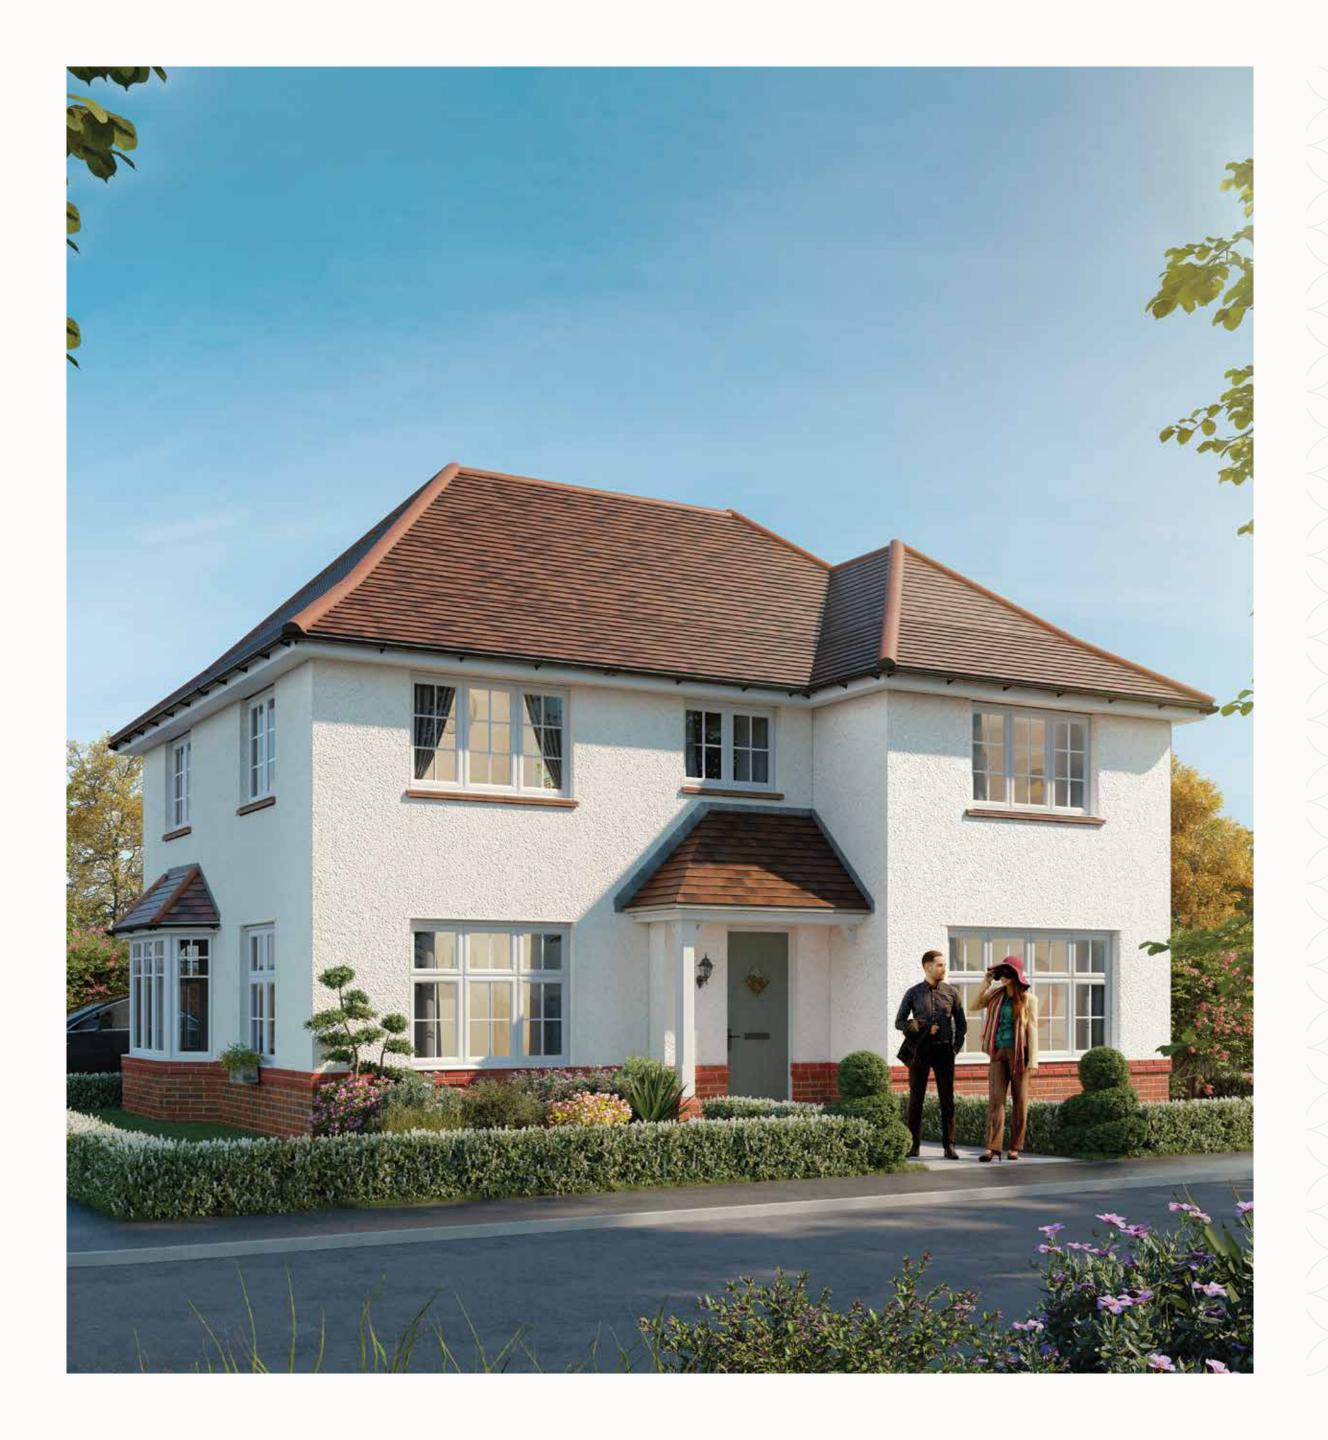

# SHAFTESBURY SPECIAL

FOUR BEDROOM HOME





## THE SHAFTESBURY SPECIAL GROUND FLOOR

| 1 Lounge | 21'2" × 11'8" | 6.44 × 4.00 m |
|----------|---------------|---------------|
|          |               |               |

2 Kitchen/ 25'7" x 11'7" 7.79 x 3.52 m Dining/Family

3 Utility 6'6" x 5'9" 1.99 x 1.75 m

4 Cloaks 6'6" x 3'4" 1.99 x 1.01 m





#### **KEY**

<sup>∞</sup> Hob

**OV** Oven

**FF** Fridge/freezer

**TD** Tumble dryer space

◆ Dimensions start

ST Storage cupboard

WM Washing machine space

**DW** Dish washer space



### THE SHAFTESBURY SPECIAL FIRST FLOOR

| 6 Bedroom 1  | 11'11" × 11'8" | 3.62 x 3.80 m |
|--------------|----------------|---------------|
| 7 En-suite   | 7'11" × 4'7"   | 2.58 x 1.38 m |
| 8 Bedroom 2  | 11'7" x 9'10"  | 3.63 x 2.55 m |
| 9 Bedroom