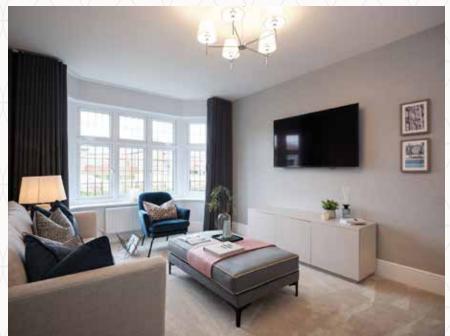

## THE SHAFTESBURY SPECIAL GROUND FLOOR

| 1 Lounge | 21'2" × 11'8" | 6.44 × 4.00 m |
|----------|---------------|---------------|
|          |               |               |

2 Kitchen/ 25'7" x 11'7" 7.79 x 3.52 m Dining/Family