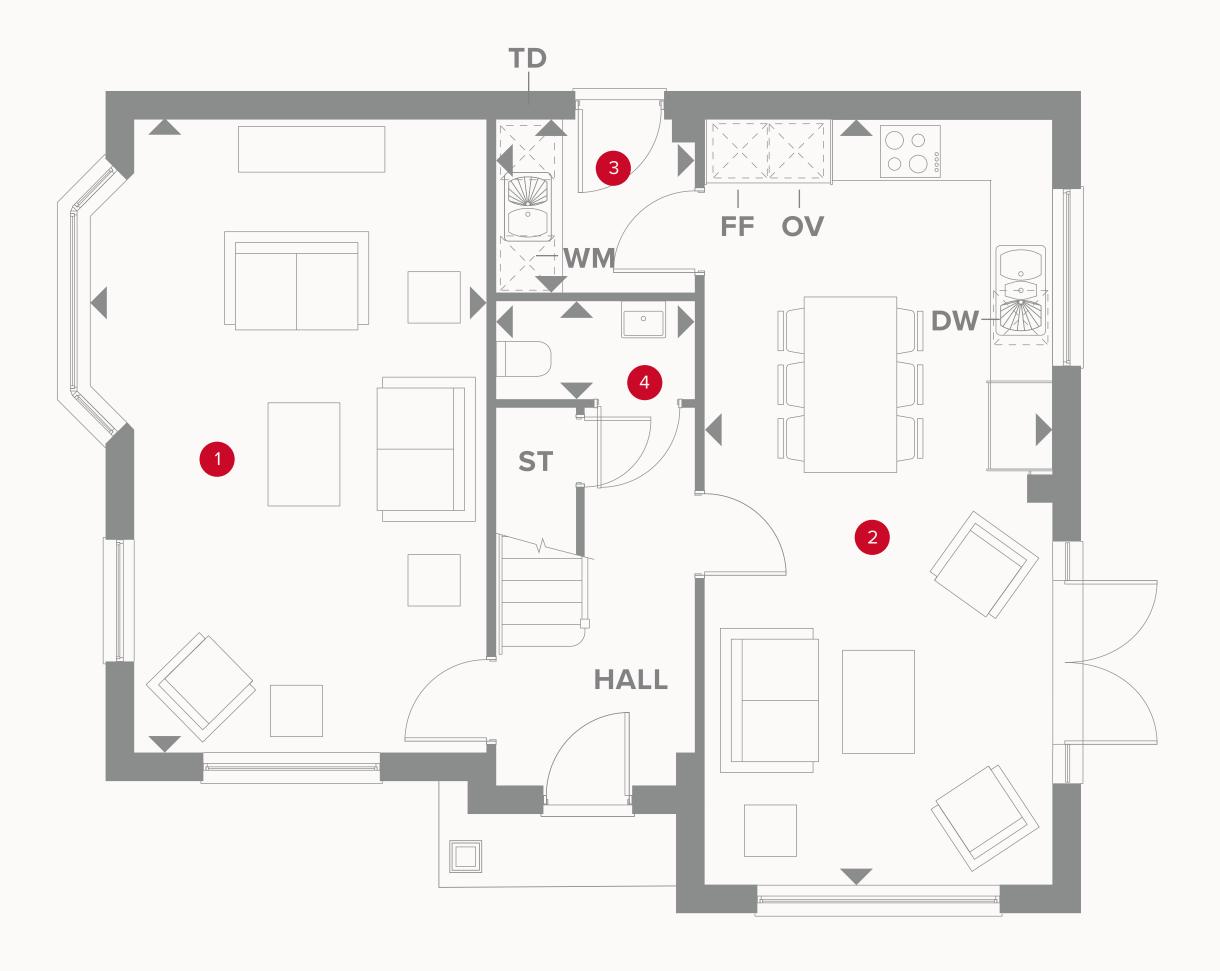

## THE SHAFTESBURY SPECIAL GROUND FLOOR

| 1 Lounge | 21'2" × 11'8" | 6.44 × 4.00 m |
|----------|---------------|---------------|
|          |               |               |

2 Kitchen/ 25'7" x 11'7" 7.79 x 3.52 m Dining/Family

3 Utility 6'6" x 5'9" 1.99 x 1.75 m

4 Cloaks 6'6" x 3'4" 1.99 x 1.01 m

#### **KEY**

<sup>∞</sup> Hob

**OV** Oven

**FF** Fridge/freezer

**TD** Tumble dryer space

◆ Dimensions start

ST Storage cupboard

WM Washing machine space

**DW** Dish washer space

### THE SHAFTESBURY SPECIAL FIRST FLOOR

| 6 Bedroom 1  | 11'11" × 11'8" | 3.62 x 3.80 m |
|--------------|----------------|---------------|
| 7 En-suite   | 7'11" × 4'7"   | 2.58 x 1.38 m |
| 8 Bedroom 2  | 11'7" x 9'10"  | 3.63 x 2.55 m |
| 9 Bedroom 3  | 11'11" × 9'2"  | 3.52 x 3.12 m |
| 10 Bedroom 4 | 10'4" × 8'7"   | 3.30 x 2.48 m |
| 11 Bathroom  | 8'2" x 6'8"    | 2.22 x 2.01 m |

#### **KEY**

◆ Dimensions start **HW** Hot water storage

**LH** Loft hatch

Customers should note this illustration is an example of the Oxford Lifestyle house type. All dimensions indicated are approximate and the furniture layout is for illustrative purposes only. Homes may be 'handed' (mirror image) versions of the illustrations, and may be detached, semi-detached or terraced. Materials used may differ from plot to plot including render and roof tile colours. Detailed plans and specifications are available for inspection for each plot at our Sales Centre during working hours and customers must check their individual specifications prior to making a reservation.