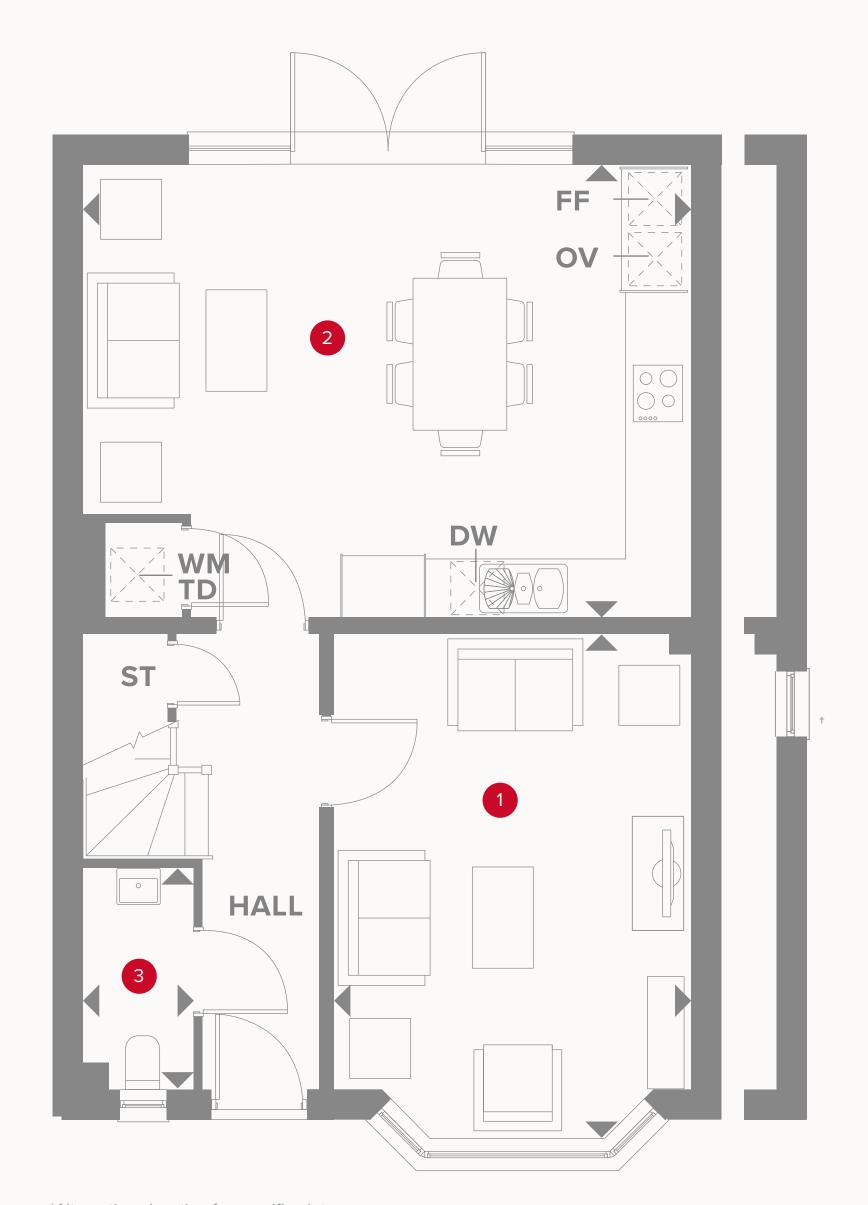

## THE STRATFORD GROUND FLOOR

1 Lounge 16'4" x 11'6" 4.97 x 3.51 m

2 Family/ 19'8" x 14'9" 5.99 x 4.49 m

Kitchen/ Dining

3 Cloaks 7'3" x 3'6" 2.20 x 1.07 m

### **KEY**

<sup>∞</sup> Hob

**OV** Oven

FF Fridge/freezer

**TD** Tumble dryer space

Dimensions start

ST Storage cupboard

**WM** Washing machine space

**DW** Dish washer space

## THE STRATFORD FIRST FLOOR

| 4 | Bedroom 1 | 14'4" × 10'10" | 4.36 x 3.31 m |
|---|-----------|----------------|---------------|
| 5 | Bedroom 2 | 11'11" x 9'11" | 3.62 x 3.03 m |
| 6 | Bedroom 3 | 9'5" × 7'8"    | 2.88 x 2.34 m |
| 7 | Bedroom 4 | 8'6" x 7'3"    | 2.60 x 2.20 m |
| 8 | Bathroom  | 6'9" x 5'9"    | 2.05 x 1.76 m |
| 9 | En-suite  | 7'6" × 4'7"    | 2.28 x 1.39 m |

### **KEY**

Dimensions startHW Hot water storage

**LH** Loft hatch

Customers should note this illustration is an example of the Stratford house type.

All dimensions indicated are approximate and the furniture layout is for illustrative purposes only.