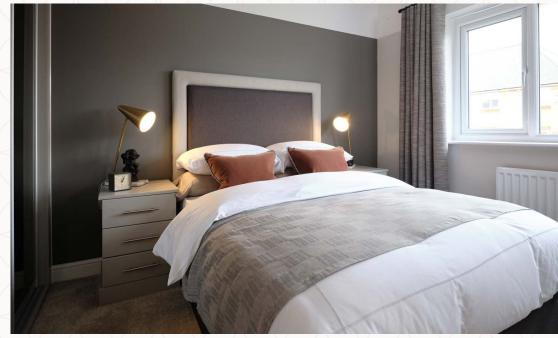

## THE STRATFORD FIRST FLOOR

| 4 | Bedroom 1 | 14'4" × 10'10" | 4.36 x 3.31 m |
|---|-----------|----------------|---------------|
| 5 | Bedroom 2 | 11'11" x 9'11" | 3.62 x 3.03 m |
| 6 | Bedroom 3 | 9'5" × 7'8"    | 2.88 x 2.34 m |
| 7 | Bedroom 4 | 8'6" x 7'3"    | 2.60 x 2.20 m |
| 8 | Bathroom  | 6'9" x 5'9"    | 2.05 x 1.76 m |
| 9 | En-suite  | 7'6" × 4'7"    | 2.28 x 1.39 m |

### **KEY**

Dimensions startHW Hot water storage

**LH** Loft hatch

Customers should note this illustration is an example of the Stratford house type.

All dimensions indicated are approximate and the furniture layout is for illustrative purposes only.