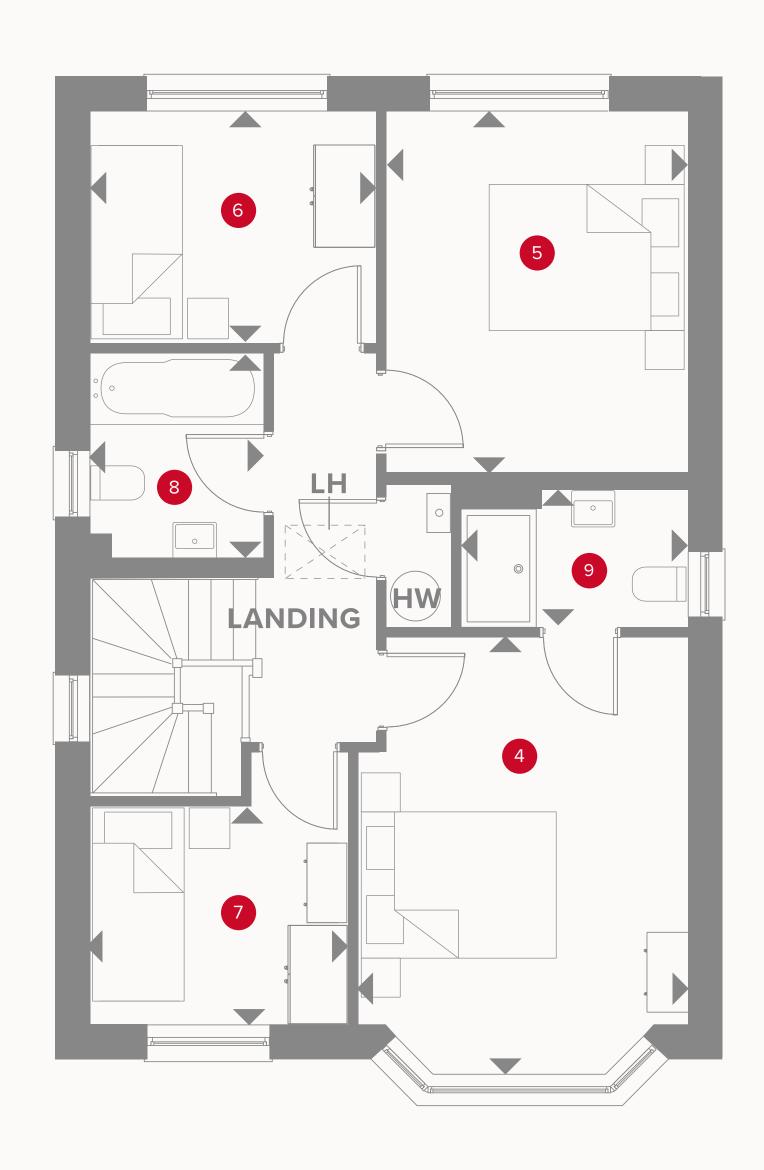

## THE STRATFORD FIRST FLOOR

| 4 | Bedroom 1 | 14'4" × 10'10" | 4.36 x 3.31 m |
|---|-----------|----------------|---------------|
| 5 | Bedroom 2 | 11'11" x 9'11" | 3.62 x 3.03 m |
| 6 | Bedroom 3 | 9'5" × 7'8"    | 2.88 x 2.34 m |
| 7 | Bedroom 4 | 8'6" x 7'3"    | 2.60 x 2.20 m |
| 8 | Bathroom  | 6'9" x 5'9"    | 2.05 x 1.76 m |
| 9 | En-suite  | 7'6" × 4'7"    | 2.28 x 1.39 m |

### **KEY**

Dimensions startHW Hot water storage

**LH** Loft hatch

Customers should note this illustration is an example of the Stratford house type.

All dimensions indicated are approximate and the furniture layout is for illustrative purposes only.