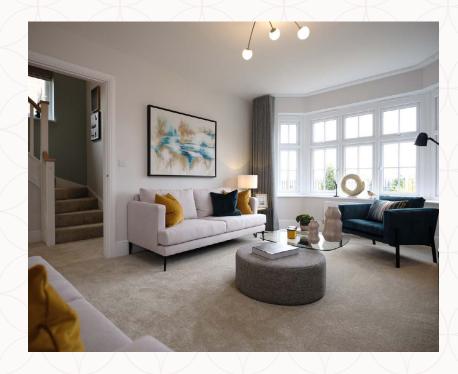

## THE STRATFORD GROUND FLOOR

1 Lounge 16'4" x 11'6" 4.97 x 3.51 m

2 Family/ 19'8" x 14'9" 5.99 x 4.49 m

Kitchen/ Dining

3 Cloaks 7'3" x 3'6" 2.20 x 1.07 m

### **KEY**

Dimensions startHW Hot water storage

**LH** Loft hatch

Customers should note this illustration is an example of the Stratford house type.

All dimensions indicated are approximate and the furniture layout is for illustrative purposes only.

Homes may be 'handed' (mirror image) versions of the illustrations, and may be detached, semi-detached or terraced. Materials used may differ from plot to plot including render and roof tile colours.

Detailed plans and specifications are available for inspection for each plot at our Sales Centre during working hours and customers must check their individual specifications prior to making a reservation.