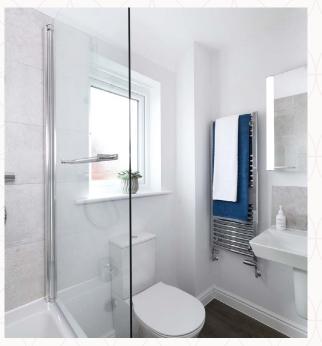

## THE STRATFORD FIRST FLOOR

| 4 | Bedroom 1 | 14'4" × 10'10" | 4.36 x 3.31 m |
|---|-----------|----------------|---------------|
| 5 | Bedroom 2 | 11'11" x 9'11" | 3.62 x 3.03 m |
| 6 | Bedroom 3 | 9'5" × 7'8"    | 2.88 x 2.34 m |
| 7 | Bedroom 4 | 8'6" x 7'3"    | 2.60 x 2.20 m |
| 8 | Bathroom  | 6'9" x 5'9"    | 2.05 x 1.76 m |
| 9 | En-suite  | 7'6" × 4'7"    | 2.28 x 1.39 m |

### **KEY**

Dimensions startHW Hot water storage

**LH** Loft hatch

Customers should note this illustration is an example of the Stratford house type.

All dimensions indicated are approximate and the furniture layout is for illustrative purposes only.