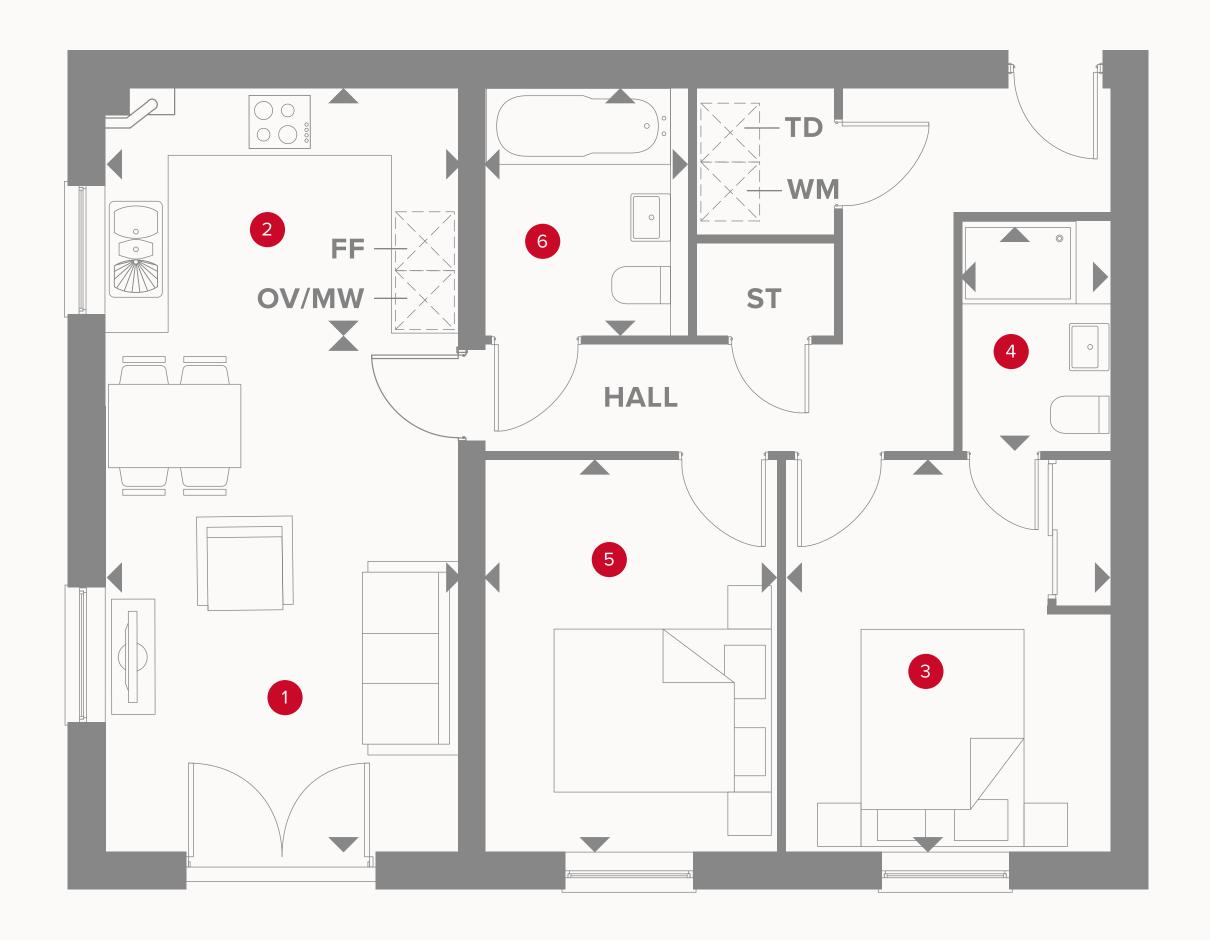

# WATLING HOUSE GROUND FLOOR

|   |         | . // / / / |
|---|---------|------------|
| 1 | Lounge/ | Dining \   |
|   |         |            |

14'8" x 12'8"

4.46 x 3.85 m

<sup>2</sup> Kitchen

11'7" × 7'11"

 $3.53 \times 2.41 \, \text{m}$ 

3 Bedroom 1

10'9" x 10'4"

3.27 x 3.14 m

4 En-Suite

6'11" x 4"

2.10 x 1.45 m

5 Bedroom 2

12' x 10'1"

3.65 x 3.07 m

6 Bathroom

7'3" × 5'9"

2.21 x 1.75 m

#### **KEY**

**OV/MW** Oven/Microwave

Storage cupboard

Fridge/freezer

 Dimensions start **WD** Washing Dryer

**DW** Dishwasher