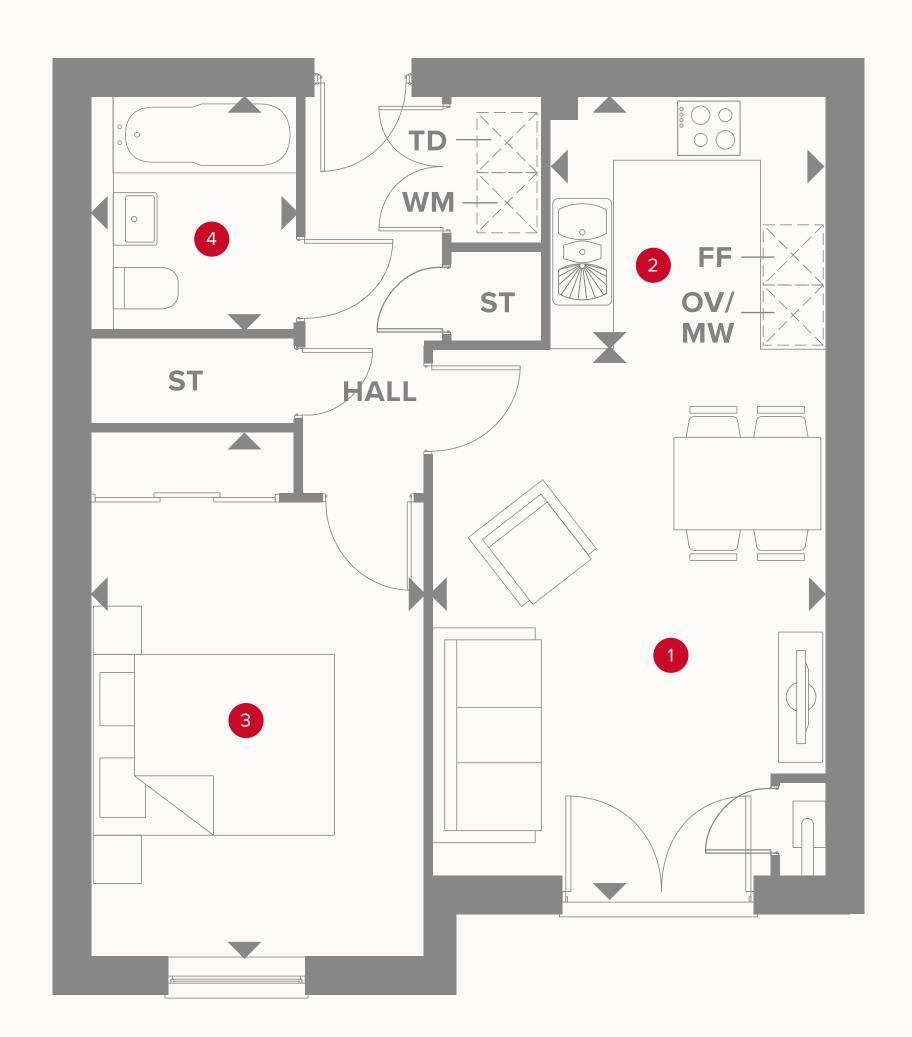

# WATLING HOUSE GROUND FLOOR

| 1 | Lounge/Dining | 14'8" × 12'8 | 3" | 4.46 x 3.85 m |
|---|---------------|--------------|----|---------------|
|   |               |              |    |               |

| 2  | Kitchen | 11'7" × 7'11" | 3.53 x 2.41 m   |
|----|---------|---------------|-----------------|
| ~~ | MICHELL |               | J.JJ X Z.41 III |

3 Bedroom 1 3.27 x 3.14 m 10'9" × 10'4"

4 En-Suite 2.10 x 1.45 m 6'11" x 4'9"

5 Bedroom 2 3.65 x 3.07 m 12' x 10'1"

6 Bathroom 2.21 x 1.76 m 7'3" × 5'9"

#### **KEY**

**OV/MW** Oven/Microwave

Fridge/freezer Storage cupboard ■ Dimensions start **WD** Washing Dryer

**DW** Dishwasher