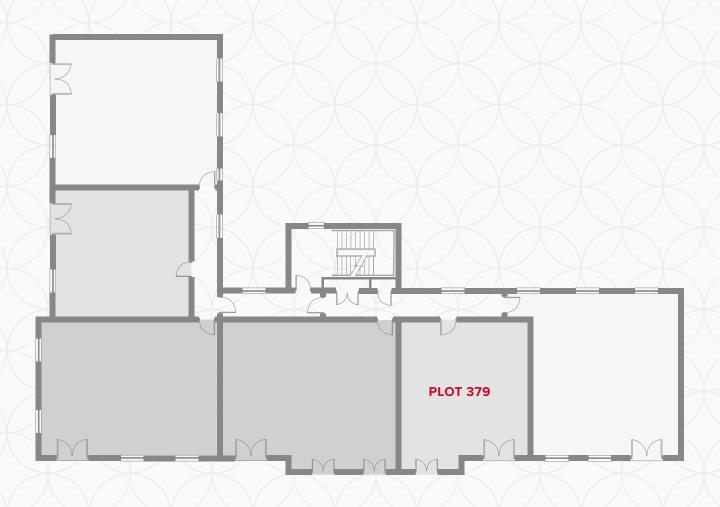

### GROUND FLOOR

# WATLING HOUSE GROUND FLOOR

| 1 | Lounge/Dinin |   |  |
|---|--------------|---|--|
|   | Lounge/Dunn  | 9 |  |

16'5" x 12'3"

5.00 x 3.72 m

<sup>2</sup> Kitchen

8'4" × 7'8"

2.53 x 2.33 m

3 Bedroom

16'5" x 10'4"

4.99 x 3.13 m

4 Bathroom

7'3" × 5'10"

2.20 x 1.77 m

### **KEY**

**OV/MW** Oven/Microwave

Fridge/freezer Storage cupboard ◆ Dimensions start **WD** Washing Dryer

**DW** Dishwasher

### APARTMENT TYPE F

Customers should note this illustration is an example of the Watling House apartments. All dimensions indicated are approximate and the furniture layout is for illustrative purposes only. Homes may be 'handed' (mirror image) versions of the illustrations. Materials used may differ from plot to plot including render and roof tile colours. Detailed plans and specifications are available for inspection for each plot at our Sales Centre during working hours and customers must check their individual specifications prior to making a reservation. All wardrobes are subject to site specification. Please see Sales Consultant for further details.