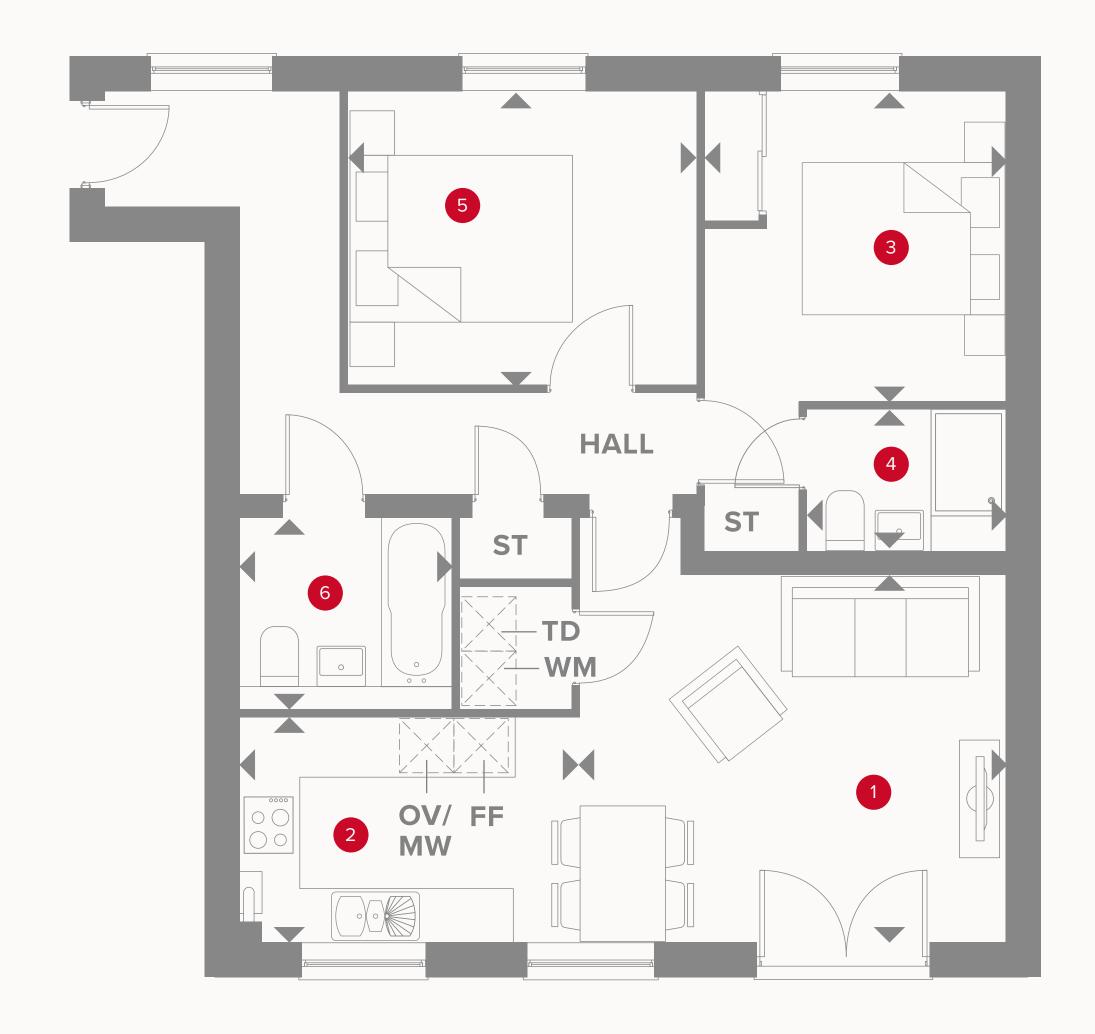

# WATLING HOUSE FIRST FLOOR

|               | 10,000        |
|---------------|---------------|
| Lounge/Dining | 16'5" × 11'7" |
|               |               |
|               |               |

2 Kitchen 11'7" × 7'8"'

3 Bedroom 1 11'1" × 9'8"

4 En-Suite

5 Bedroom 2

6 Bathroom

5.00 x 3.52 m

3.51 x 2.33 m

3.36 x 2.94 m

7'3" × 4'9" 2.20 x 1.45 m

4.89 x 2.75 m 16'1" × 9"

3.27 x 2.03 m 10'9" x 6'8"

### **KEY**

**OV/MW** Oven/Microwave

Fridge/freezer Storage cupboard ■ Dimensions start

**WD** Washing Dryer

**DW** Dishwasher

### APARTMENT TYPE A