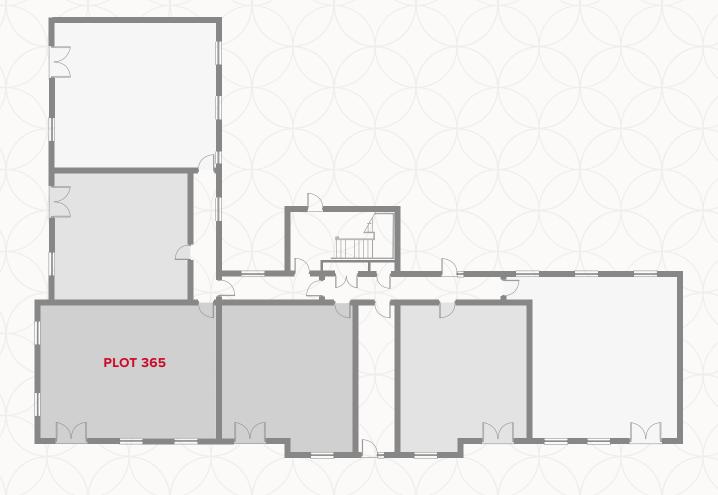

### GROUND FLOOR

# WATLING HOUSE GROUND FLOOR

|   |         | . // / / / |
|---|---------|------------|
| 1 | Lounge/ | Dining \   |
|   |         |            |

14'8" x 12'8"

4.46 x 3.85 m

<sup>2</sup> Kitchen

11'7" × 7'11"

 $3.53 \times 2.41 \, \text{m}$ 

3 Bedroom 1

10'9" x 10'4"

3.27 x 3.14 m

4 En-Suite

6'11" x 4"

2.10 x 1.45 m

5 Bedroom 2

12' x 10'1"

3.65 x 3.07 m

6 Bathroom

7'3" × 5'9"

2.21 x 1.75 m

#### **KEY**

**OV/MW** Oven/Microwave

Storage cupboard

Fridge/freezer

 Dimensions start **WD** Washing Dryer

**DW** Dishwasher