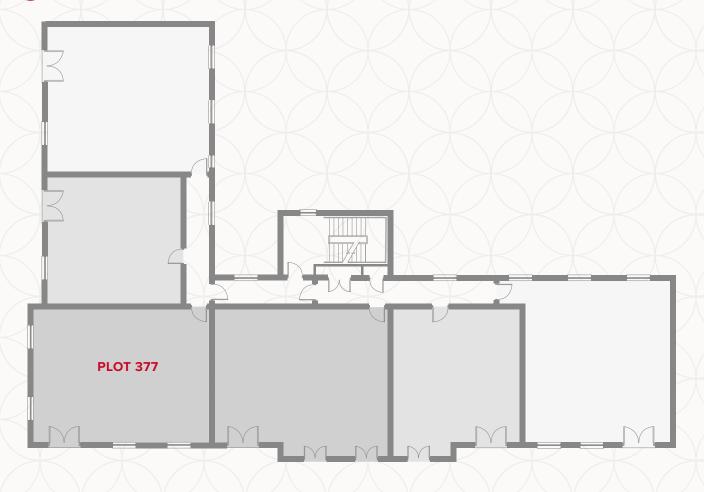

### GROUND FLOOR

# WATLING HOUSE GROUND FLOOR

| 1 | Lounge/Dining | 14'8" × 12'8 | 3" | 4.46 x 3.85 m |
|---|---------------|--------------|----|---------------|
|   |               |              |    |               |

| 2  | Kitchen | 11'7" × 7'11" | 3.53 x 2.41 m   |
|----|---------|---------------|-----------------|
| ~~ | MICHELL |               | J.JJ X Z.41 III |

3 Bedroom 1 3.27 x 3.14 m 10'9" × 10'4"

4 En-Suite 2.10 x 1.45 m 6'11" x 4'9"

5 Bedroom 2 3.65 x 3.07 m 12' x 10'1"

6 Bathroom 2.21 x 1.76 m 7'3" × 5'9"

#### **KEY**

**OV/MW** Oven/Microwave

Fridge/freezer Storage cupboard ■ Dimensions start **WD** Washing Dryer

**DW** Dishwasher

### APARTMENT TYPE A