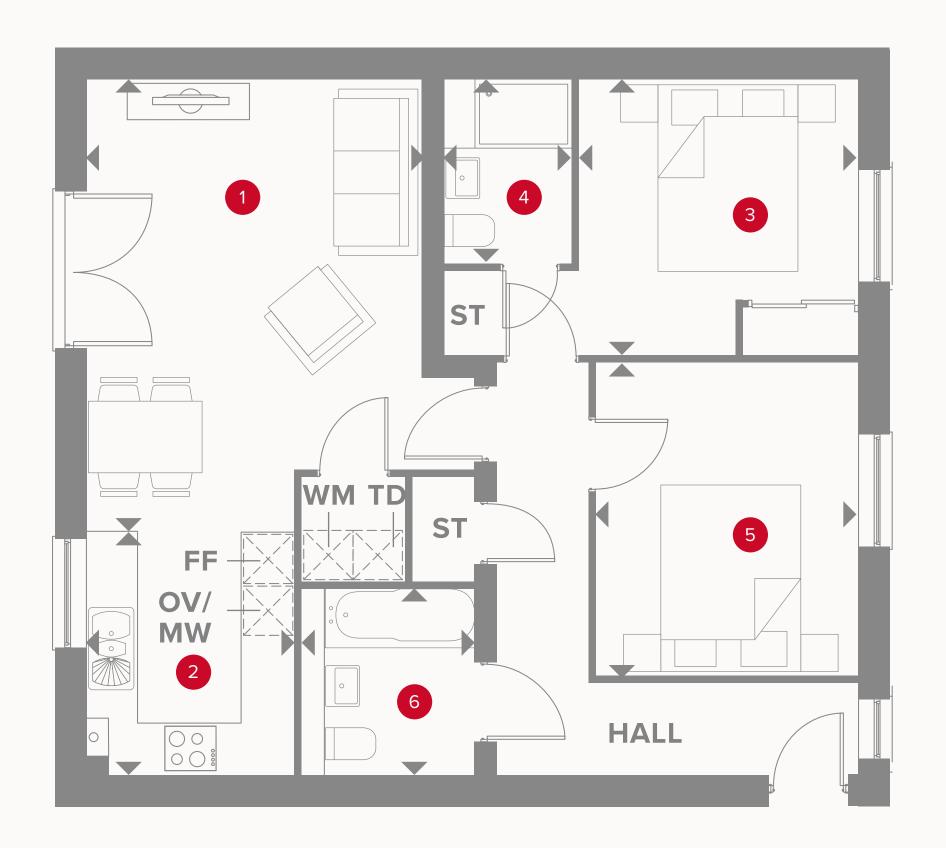

# WATLING HOUSE GROUND FLOOR

| 1 | Lounge/Dining | 14'8" × 12'8 | 3" | 4.46 x 3.85 m |
|---|---------------|--------------|----|---------------|
|   |               |              |    |               |

| 2  | Kitchen | 11'7" × 7'11" | 3.53 x 2.41 m   |
|----|---------|---------------|-----------------|
| ~~ | MICHELL |               | J.JJ X Z.41 III |

3 Bedroom 1 3.27 x 3.14 m 10'9" × 10'4"

4 En-Suite 2.10 x 1.45 m 6'11" x 4'9"

5 Bedroom 2 3.65 x 3.07 m 12' x 10'1"

6 Bathroom 2.21 x 1.76 m 7'3" × 5'9"

#### **KEY**

**OV/MW** Oven/Microwave

Fridge/freezer Storage cupboard ■ Dimensions start **WD** Washing Dryer

**DW** Dishwasher

### APARTMENT TYPE A