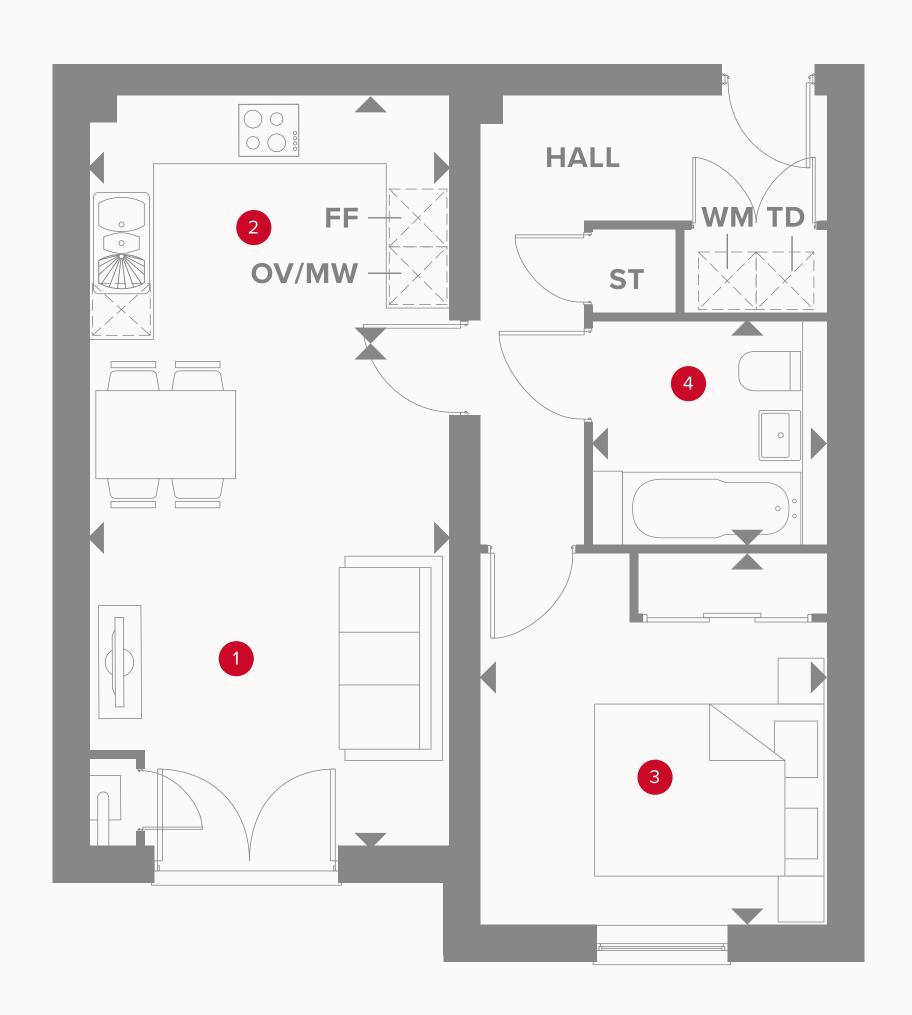

# WATLING HOUSE GROUND FLOOR

|   |         | . // / / / |
|---|---------|------------|
| 1 | Lounge/ | Dining \   |
|   |         |            |

14'8" x 12'8"

4.46 x 3.85 m

<sup>2</sup> Kitchen

11'7" × 7'11"

 $3.53 \times 2.41 \, \text{m}$ 

3 Bedroom 1

10'9" x 10'4"

3.27 x 3.14 m

4 En-Suite

6'11" x 4"

2.10 x 1.45 m

5 Bedroom 2

12' x 10'1"

3.65 x 3.07 m

6 Bathroom

7'3" × 5'9"

2.21 x 1.75 m

#### **KEY**

**OV/MW** Oven/Microwave

Storage cupboard

Fridge/freezer

 Dimensions start **WD** Washing Dryer

**DW** Dishwasher