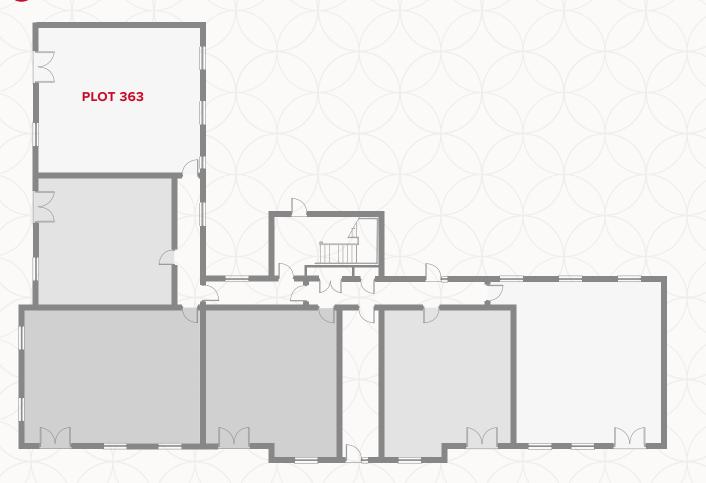

# WATLINGHOUSE

ONE & TWO BEDROOM APARTMENTS



### FIRST FLOOR



### GROUND FLOOR



### SECOND FLOOR





### APARTMENT TYPE A



# WATLING HOUSE GROUND FLOOR

|   |         | . // / / / |
|---|---------|------------|
| 1 | Lounge/ | Dining \   |
|   |         |            |

14'8" x 12'8"

4.46 x 3.85 m

<sup>2</sup> Kitchen

11'7" × 7'11"

 $3.53 \times 2.41 \, \text{m}$ 

3 Bedroom 1

10'9" x 10'4"

3.27 x 3.14 m

4 En-Suite

6'11" x 4"

2.10 x 1.45 m

5 Bedroom 2

12' x 10'1"

3.65 x 3.07 m

6 Bathroom

7'3" × 5'9"

2.21 x 1.75 m



#### **KEY**

**OV/MW** Oven/Microwave

Storage cupboard

Fridge/freezer

 Dimensions start **WD** Washing Dryer

**DW** Dishwasher



### APARTMENT TYPE B



# WATLING HOUSE GROUND FLOOR

| 1 Lo | unge/[ | Dining | 16'9 | " × 12" | 3" | 5.10 × | (3.73 m |
|------|--------|--------|------|---------|----|--------|---------|
|      |        |        |      |         |    |        |         |
|      |        |        |      |         |    |        |         |

| < 2 | 2 Kitchen | 18'4" × 7'4" | 2.53 x 2.23 m |
|-----|-----------|--------------|---------------|
|     |           |              |               |

| 3 | Bedroom | 16'8" x 10'3" | 5.06 x | 3.12 m |
|---|---------|---------------|--------|--------|
|   |         |               |        |        |

4 Bathroom 2.20 x 1.77 m 7'3" x