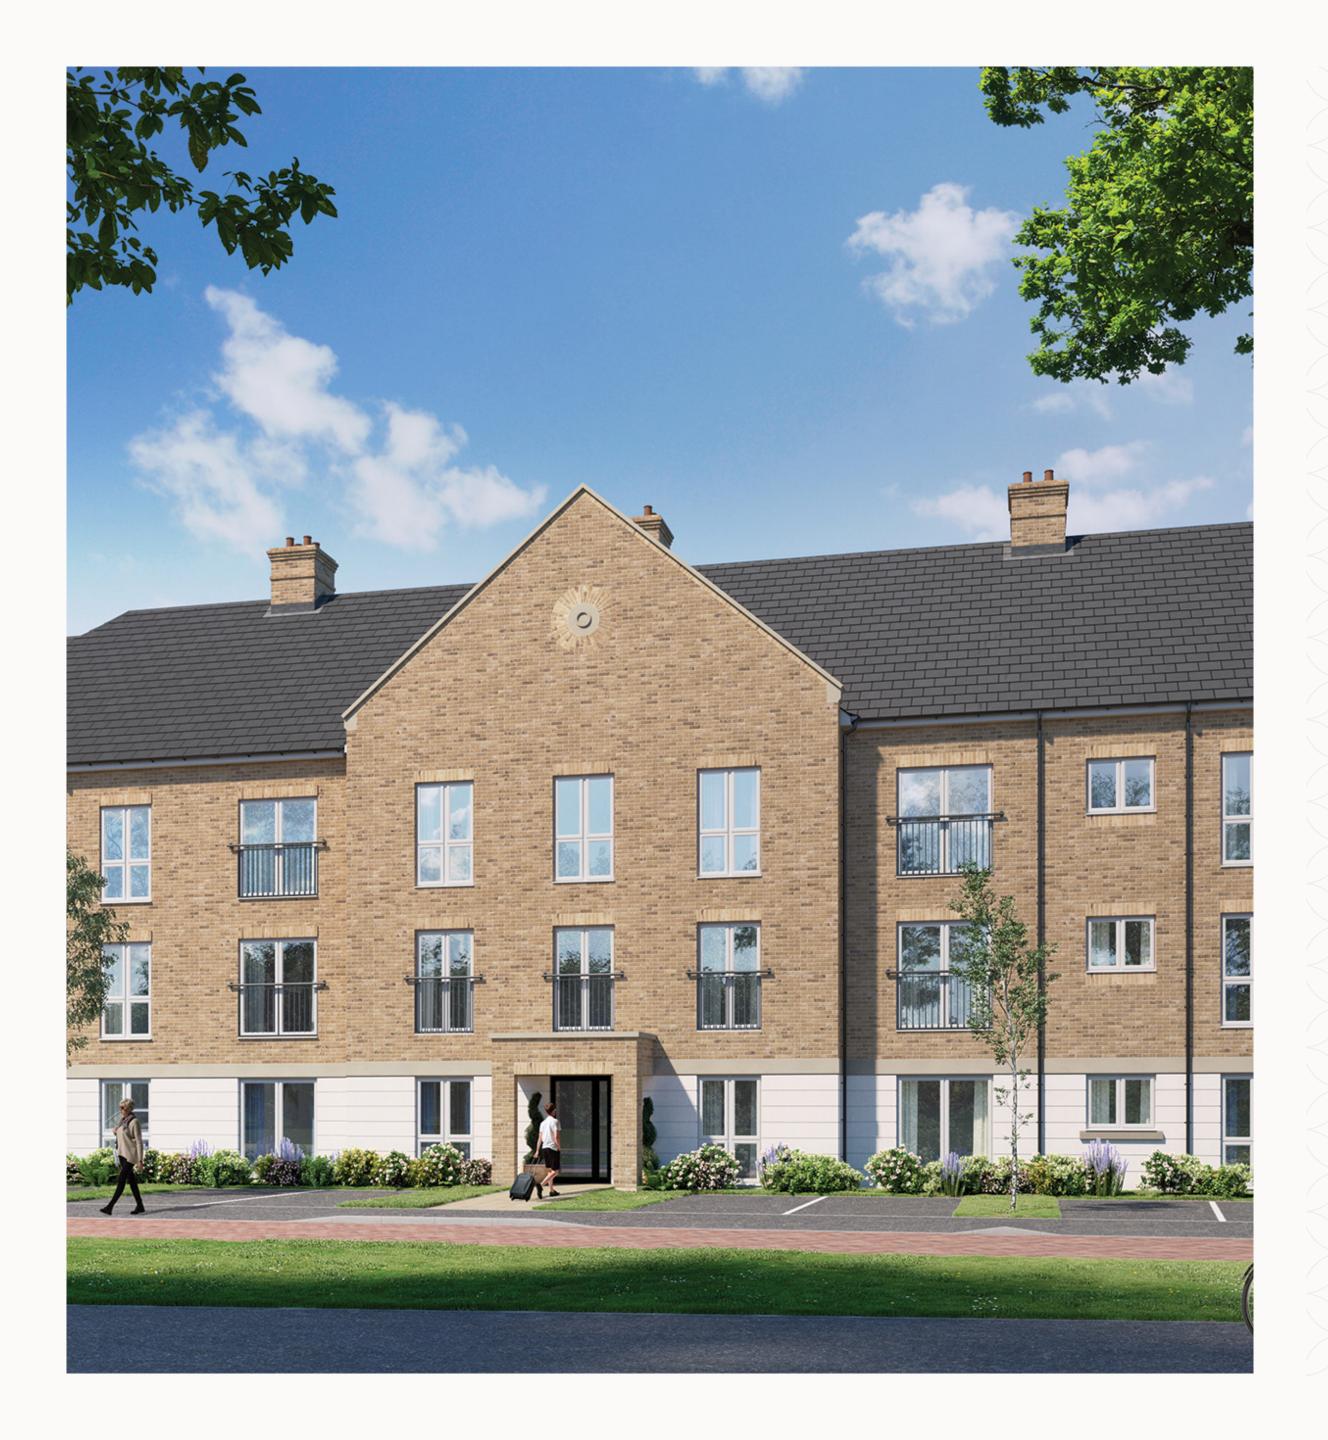

# WATLINGHOUSE

ONE & TWO BEDROOM APARTMENTS



### FIRST FLOOR



### GROUND FLOOR



### SECOND FLOOR





### APARTMENT TYPE A



# WATLING HOUSE GROUND FLOOR

|   |         | . // / / / |
|---|---------|------------|
| 1 | Lounge/ | Dining \   |
|   |         |            |

14'8" x 12'8"

4.46 x 3.85 m

<sup>2</sup> Kitchen

11'7" × 7'11"

 $3.53 \times 2.41 \, \text{m}$ 

3 Bedroom 1

10'9" x 10'4"

3.27 x 3.14 m

4 En-Suite

6'11" x 4"

2.10 x 1.45 m

5 Bedroom 2

12' x 10'1"

3.65 x 3.07 m

6 Bathroom

7'3" × 5'9"

2.21 x 1.75 m



#### **KEY**

**OV/MW** Oven/Microwave

Storage cupboard

Fridge/freezer

 Dimensions start **WD** Washing Dryer

**DW** Dishwasher



### APARTMENT TYPE B



# WATLING HOUSE GROUND FLOOR

| 1 Lo | unge/[ | Dining | 16'9 | " × 12" | 3" | 5.10 × | (3.