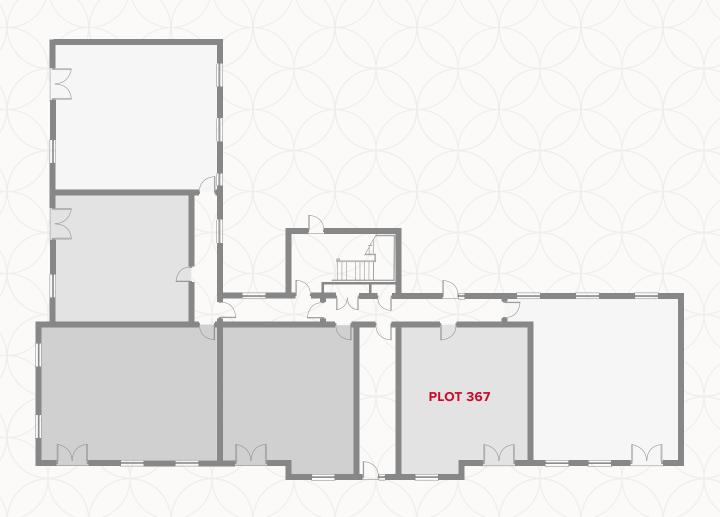

# WATLING HOUSE GROUND FLOOR

| 1 | Lounge/Dining | 14'8" × 12'8 | 3" | 4.46 x 3.85 m |
|---|---------------|--------------|----|---------------|
|   |               |              |    |               |

| 2  | Kitchen | 11'7" × 7'11" | 3.53 x 2.41 m   |
|----|---------|---------------|-----------------|
| ~~ | MICHELL |               | J.JJ X Z.41 III |

3 Bedroom 1 3.27 x 3.14 m 10'9" × 10'4"

4 En-Suite 2.10 x 1.45 m 6'11" x 4'9"

5 Bedroom 2 3.65 x 3.07 m 12' x 10'1"

6 Bathroom 2.21 x 1.76 m 7'3" × 5'9"

#### **KEY**

**OV/MW** Oven/Microwave

Fridge/freezer Storage cupboard ■ Dimensions start **WD** Washing Dryer

**DW** Dishwasher

### APARTMENT TYPE A