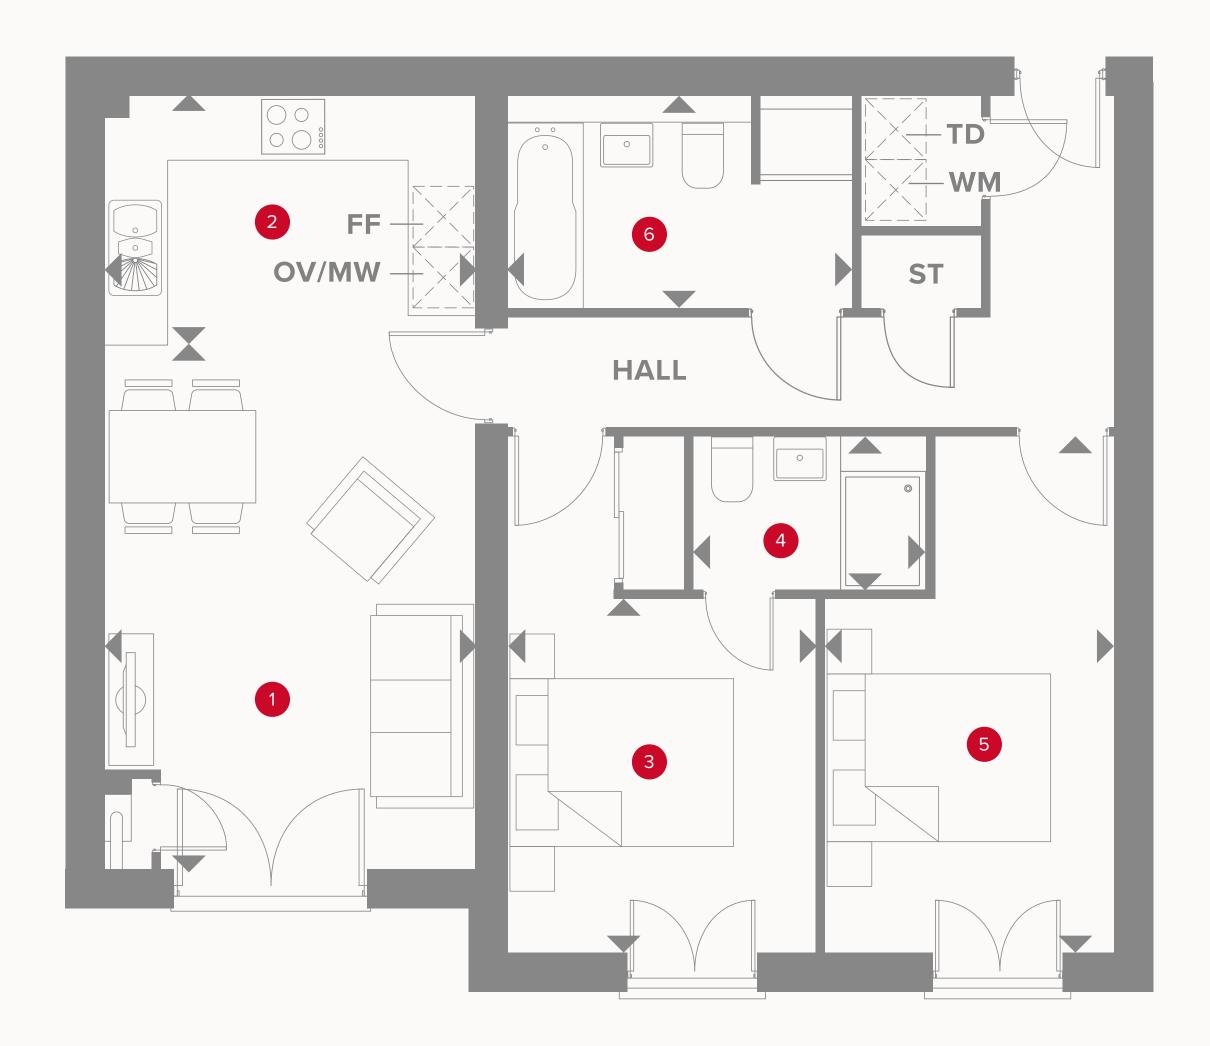

# WATLING HOUSE GROUND FLOOR

| 1 | Lounge/Dining | 14'8" × 12'8 | 3" | 4.46 x 3.85 m |
|---|---------------|--------------|----|---------------|
|   |               |              |    |               |

| 2  | Kitchen | 11'7" × 7'11" | 3.53 x 2.41 m   |
|----|---------|---------------|-----------------|
| ~~ | MICHELL |               | J.JJ X Z.41 III |

3 Bedroom 1 3.27 x 3.14 m 10'9" × 10'4"

4 En-Suite 2.10 x 1.45 m 6'11" x 4'9"

5 Bedroom 2 3.65 x 3.07 m 12' x 10'1"

6 Bathroom 2.21 x 1.76 m 7'3" × 5'9"

#### **KEY**

**OV/MW** Oven/Microwave

Fridge/freezer Storage cupboard ■ Dimensions start **WD** Washing Dryer

**DW** Dishwasher

### APARTMENT TYPE A