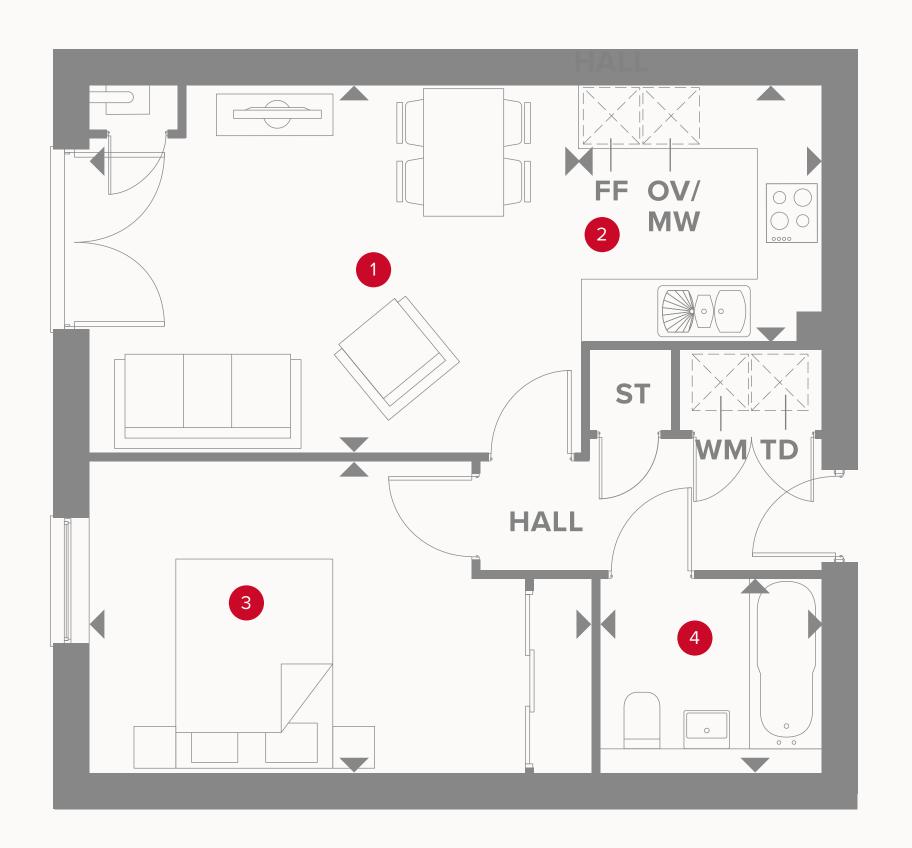

# WATLING HOUSE GROUND FLOOR

|   |         | . // / / / |
|---|---------|------------|
| 1 | Lounge/ | Dining \   |
|   |         |            |

14'8" x 12'8"

4.46 x 3.85 m

<sup>2</sup> Kitchen

11'7" × 7'11"

 $3.53 \times 2.41 \, \text{m}$ 

3 Bedroom 1

10'9" x 10'4"

3.27 x 3.14 m

4 En-Suite

6'11" x 4"

2.10 x 1.45 m

5 Bedroom 2

12' x 10'1"

3.65 x 3.07 m

6 Bathroom

7'3" × 5'9"

2.21 x 1.75 m

#### **KEY**

**OV/MW** Oven/Microwave

Storage cupboard

Fridge/freezer

 Dimensions start **WD** Washing Dryer

**DW** Dishwasher