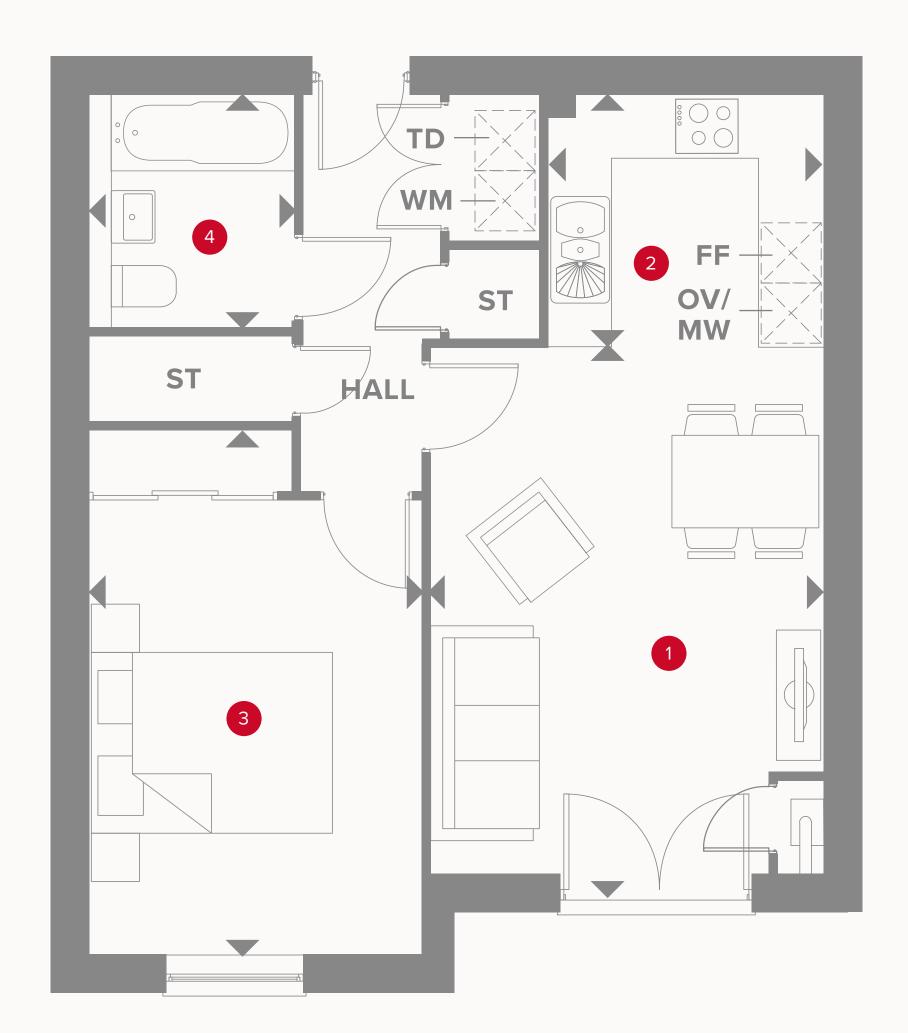

# WATLING HOUSE GROUND FLOOR

| 1 | Lounge/Dining | 14'8" × 12'8 | 3" | 4.46 x 3.85 m |
|---|---------------|--------------|----|---------------|
|   |               |              |    |               |

| 2  | Kitchen | 11'7" × 7'11" | 3.53 x 2.41 m   |
|----|---------|---------------|-----------------|
| ~~ | MICHELL |               | J.JJ X Z.41 III |

3 Bedroom 1 3.27 x 3.14 m 10'9" × 10'4"

4 En-Suite 2.10 x 1.45 m 6'11" x 4'9"

5 Bedroom 2 3.65 x 3.07 m 12' x 10'1"

6 Bathroom 2.21 x 1.76 m 7'3" × 5'9"

#### **KEY**

**OV/MW** Oven/Microwave

Fridge/freezer Storage cupboard ■ Dimensions start **WD** Washing Dryer

**DW** Dishwasher

### APARTMENT TYPE A