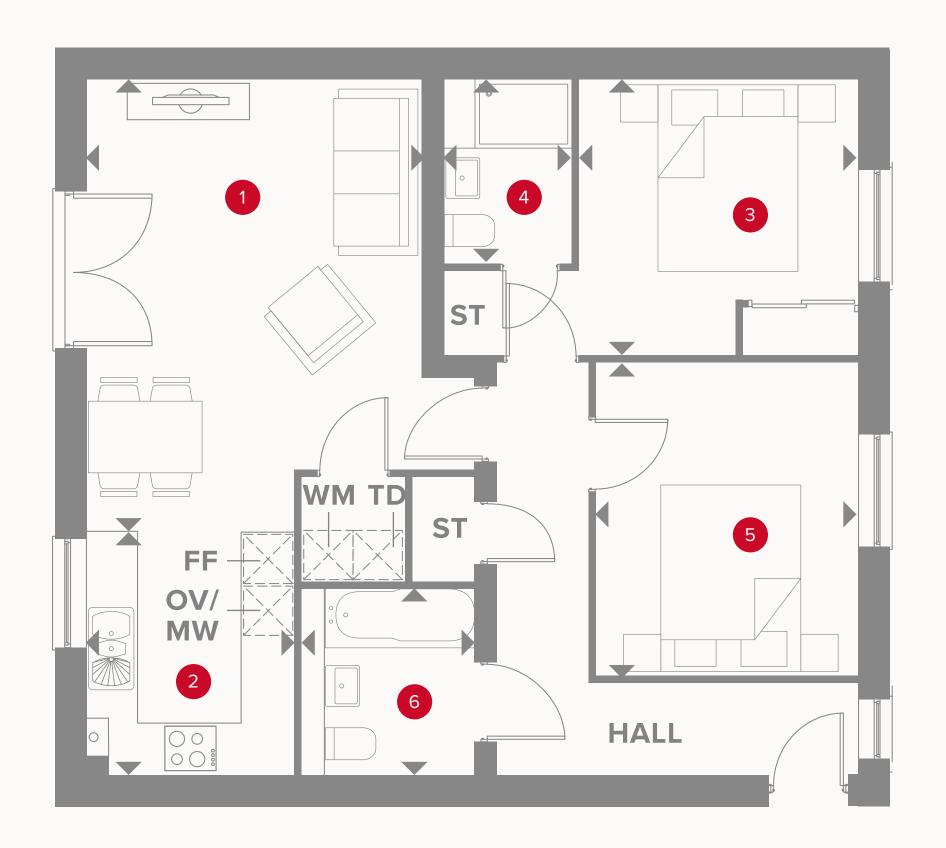

# WATLING HOUSE GROUND FLOOR

| 1 | Lounge/Dining | 14'8" × 12'8 | 3" | 4.46 x 3.85 m |
|---|---------------|--------------|----|---------------|
|   |               |              |    |               |

| 2  | Kitchen | 11'7" × 7'11" | 3.53 x 2.41 m   |
|----|---------|---------------|-----------------|
| ~~ | MICHELL |               | J.JJ X Z.41 III |

3 Bedroom 1 3.27 x 3.14 m 10'9" × 10'4"

4 En-Suite 2.10 x 1.45 m 6'11" x 4'9"

5 Bedroom 2 3.65 x 3.07 m 12' x 10'1"

6 Bathroom 2.21 x 1.76 m 7'3" × 5'9"

#### **KEY**

**OV/MW** Oven/Microwave

Fridge/freezer Storage cupboard ■ Dimensions start **WD** Washing Dryer

**DW** Dishwasher

### APARTMENT TYPE A