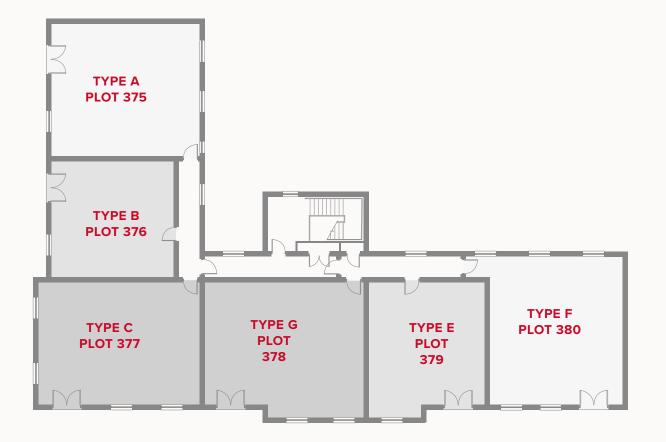

# WATLINGHOUSE

ONE & TWO BEDROOM APARTMENTS



### FIRST FLOOR



### GROUND FLOOR



### SECOND FLOOR





### APARTMENT TYPE A



# WATLING HOUSE GROUND FLOOR

|   |         | . // / / / |
|---|---------|------------|
| 1 | Lounge/ | Dining \   |
|   |         |            |

14'8" x 12'8"

4.46 x 3.85 m

<sup>2</sup> Kitchen

11'7" × 7'11"

 $3.53 \times 2.41 \, \text{m}$ 

3 Bedroom 1

10'9" x 10'4"

3.27 x 3.14 m

4 En-Suite

6'11" x 4"

2.10 x 1.45 m

5 Bedroom 2

12' x 10'1"

3.65 x 3.07 m

6 Bathroom

7'3" × 5'9"

2.21 x 1.75 m



#### **KEY**

**OV/MW** Oven/Microwave

Storage cupboard

Fridge/freezer

 Dimensions start **WD** Washing Dryer

**DW** Dishwasher



### APARTMENT TYPE B



# WATLING HOUSE GROUND FLOOR

| 1 Lo | unge/[ | Dining | 16'9 | " × 12" | 3" | 5.10 × | (3.73 m |
|------|--------|--------|------|---------|----|--------|---------|
|      |        |        |      |