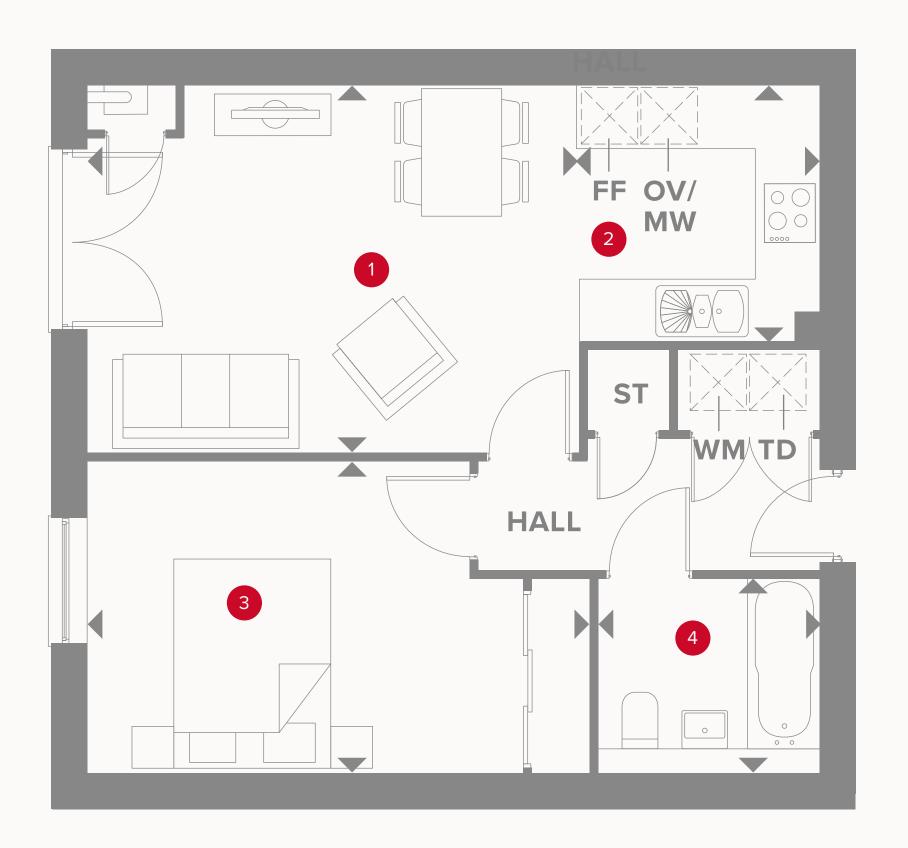

### APARTMENT TYPE B

# WATLING HOUSE GROUND FLOOR

| 1 Lo | unge/[ | Dining | 16'9 | " × 12" | 3" | 5.10 × | (3.73 m |
|------|--------|--------|------|---------|----|--------|---------|
|      |        |        |      |         |    |        |         |
|      |        |        |      |         |    |        |         |

| < 2 | 2 Kitchen | 18'4" × 7'4" | 2.53 x 2.23 m |
|-----|-----------|--------------|---------------|
|     |           |              |               |

| 3 | Bedroom | 16'8" x 10'3" | 5.06 x | 3.12 m |
|---|---------|---------------|--------|--------|
|   |         |               |        |        |

4 Bathroom 2.20 x 1.77 m 7'3" x 5'10"

#### **KEY**

**OV/MW** Oven/Microwave

Fridge/freezer Storage cupboard ◆ Dimensions start **WD** Washing Dryer

**DW** Dishwasher

**B** Boiler