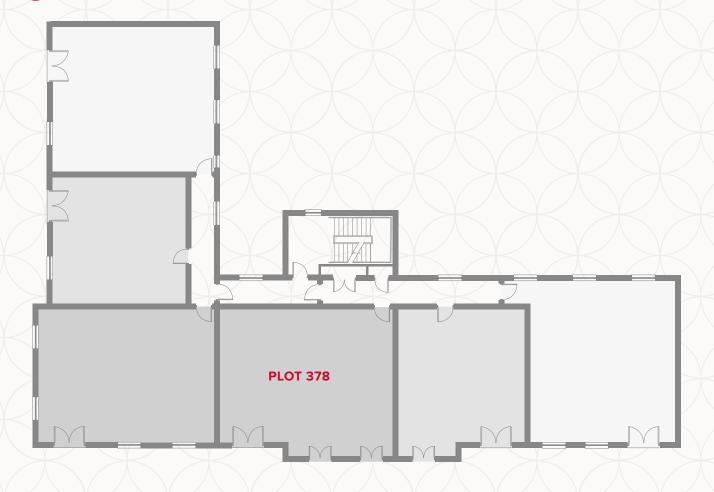

# WATLING HOUSE GROUND FLOOR

| 1 | Lounge/Dining | 14'8" × 12'8 | 3" | 4.46 x 3.85 m |
|---|---------------|--------------|----|---------------|
|   |               |              |    |               |

| 2  | Kitchen | 11'7" × 7'11" | 3.53 x 2.41 m   |
|----|---------|---------------|-----------------|
| ~~ | MICHELL |               | J.JJ X Z.41 III |

3 Bedroom 1 3.27 x 3.14 m 10'9" × 10'4"

4 En-Suite 2.10 x 1.45 m 6'11" x 4'9"

5 Bedroom 2 3.65 x 3.07 m 12' x 10'1"

6 Bathroom 2.21 x 1.76 m 7'3" × 5'9"

#### **KEY**

**OV/MW** Oven/Microwave

Fridge/freezer Storage cupboard ■ Dimensions start **WD** Washing Dryer

**DW** Dishwasher

### APARTMENT TYPE A