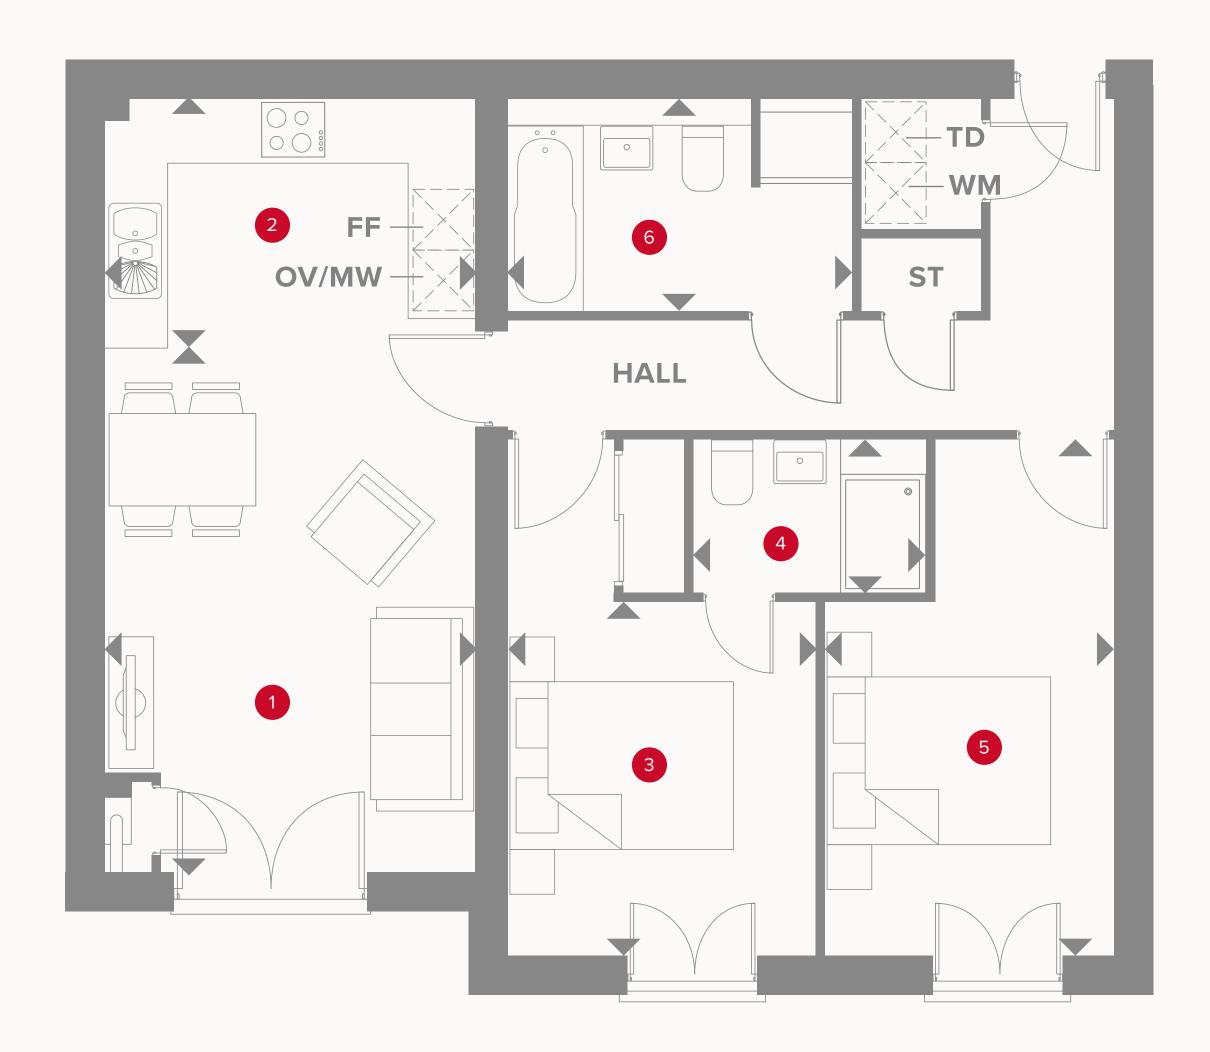

# WATLING HOUSE GROUND FLOOR

| 1 Lo | unge/[ | Dining | 16'9 | " × 12" | 3" | 5.10 × | (3.73 m |
|------|--------|--------|------|---------|----|--------|---------|
|      |        |        |      |         |    |        |         |
|      |        |        |      |         |    |        |         |

| < 2 | 2 Kitchen | 18'4" × 7'4" | 2.53 x 2.23 m |
|-----|-----------|--------------|---------------|
|     |           |              |               |

| 3 | Bedroom | 16'8" x 10'3" | 5.06 x | 3.12 m |
|---|---------|---------------|--------|--------|
|   |         |               |        |        |

4 Bathroom 2.20 x 1.77 m 7'3" x 5'10"

#### **KEY**

**OV/MW** Oven/Microwave

Fridge/freezer Storage cupboard ◆ Dimensions start **WD** Washing Dryer

**DW** Dishwasher

**B** Boiler

### APARTMENT TYPE B