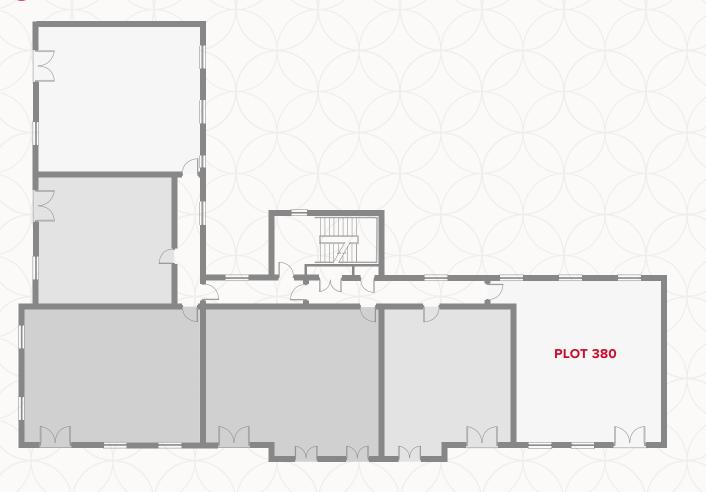

# WATLING HOUSE GROUND FLOOR

| 1 | Lounge/Dining | 14'8" × 12'8 | 3" | 4.46 x 3.85 m |
|---|---------------|--------------|----|---------------|
|   |               |              |    |               |

| 2  | Kitchen | 11'7" × 7'11" | 3.53 x 2.41 m   |
|----|---------|---------------|-----------------|
| ~~ | MICHELL |               | J.JJ X Z.41 III |

3 Bedroom 1 3.27 x 3.14 m 10'9" × 10'4"

4 En-Suite 2.10 x 1.45 m 6'11" x 4'9"

5 Bedroom 2 3.65 x 3.07 m 12' x 10'1"

6 Bathroom 2.21 x 1.76 m 7'3" × 5'9"

#### **KEY**

**OV/MW** Oven/Microwave

Fridge/freezer Storage cupboard ■ Dimensions start **WD** Washing Dryer

**DW** Dishwasher

### APARTMENT TYPE A