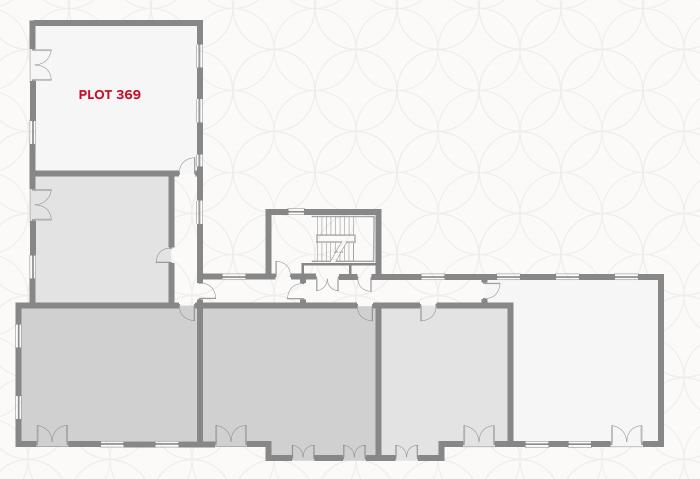

### APARTMENT TYPE A

# WATLING HOUSE SECOND FLOOR

| 1 | Lounge/ | Dining |
|---|---------|--------|
|---|---------|--------|

14'8" x 12'8"

4.46 x 3.85 m

<sup>2</sup> Kitchen

11'7" × 7'11"

 $3.53 \times 2.41 \, \text{m}$ 

3 Bedroom 1

10'9" x 10'4"

3.27 x 3.14 m

4 En-Suite

6'11" x 4"

2.10 x 1.45 m

5 Bedroom 2

12' x 10'1"

3.65 x 3.07 m

6 Bathroom

7'3" x 5'9"

2.21 x 1.75 m

#### **KEY**

**OV/MW** Oven/Microwave Fridge/freezer

Storage cupboard

 Dimensions start **WD** Washing Dryer

**DW** Dishwasher

**B** Boiler