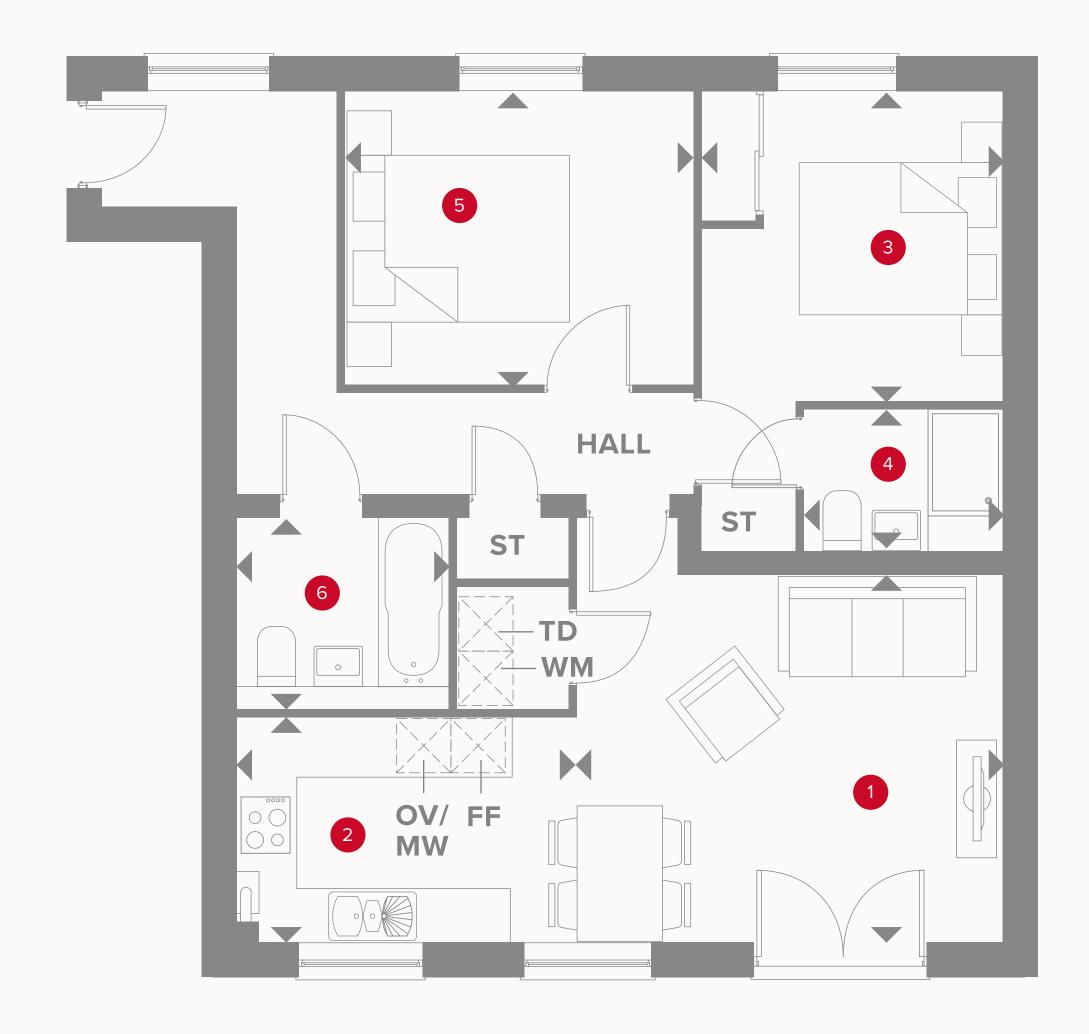

# WATLING HOUSE GROUND FLOOR

| 1 | Lounge/Dining | 14'8" × 12'8 | 3" | 4.46 x 3.85 m |
|---|---------------|--------------|----|---------------|
|   |               |              |    |               |

| 2  | Kitchen | 11'7" × 7'11" | 3.53 x 2.41 m   |
|----|---------|---------------|-----------------|
| ~~ | MICHELL |               | J.JJ X Z.41 III |

3 Bedroom 1 3.27 x 3.14 m 10'9" × 10'4"

4 En-Suite 2.10 x 1.45 m 6'11" x 4'9"

5 Bedroom 2 3.65 x 3.07 m 12' x 10'1"

6 Bathroom 2.21 x 1.76 m 7'3" × 5'9"

#### **KEY**

**OV/MW** Oven/Microwave

Fridge/freezer Storage cupboard ■ Dimensions start **WD** Washing Dryer

**DW** Dishwasher

### APARTMENT TYPE A