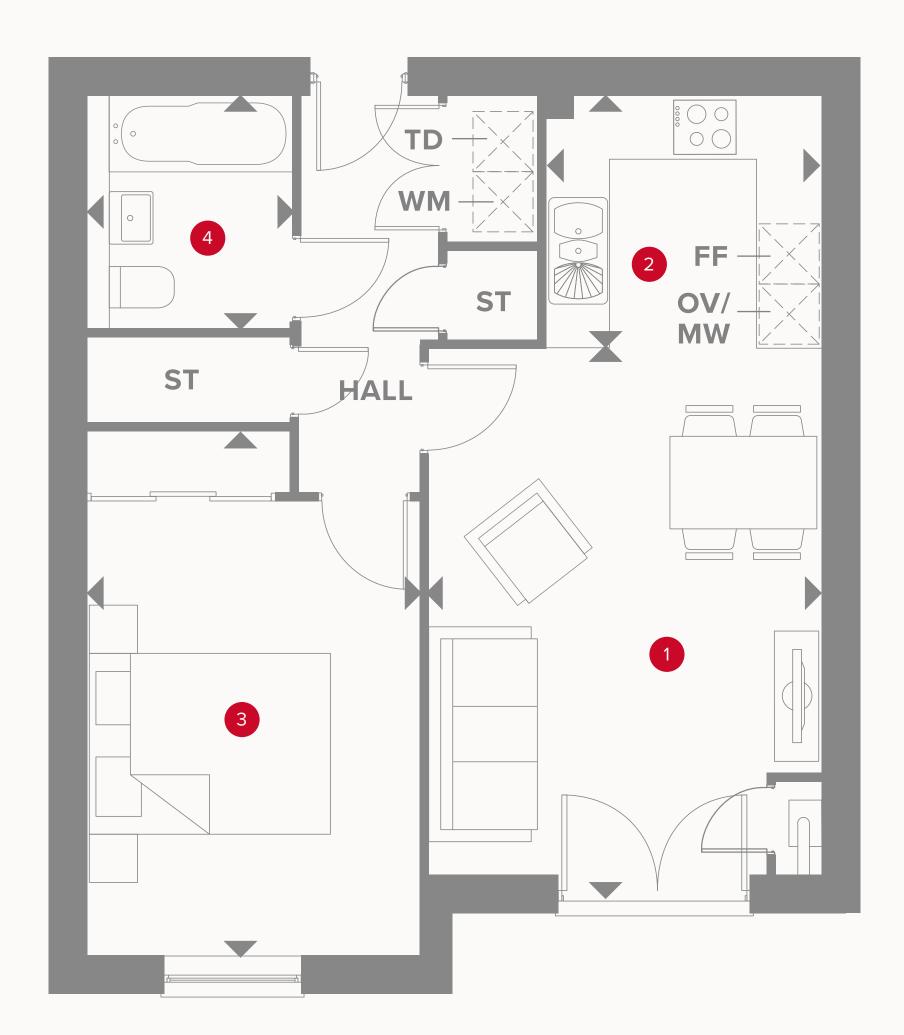

# WATLING HOUSE GROUND FLOOR

| 1 | Lounge/Dining | 14'8" × 12'8 | 3" | 4.46 x 3.85 m |
|---|---------------|--------------|----|---------------|
|   |               |              |    |               |

| 2  | Kitchen | 11'7" × 7'11" | 3.53 x 2.41 m   |
|----|---------|---------------|-----------------|
| ~~ | MICHELL |               | J.JJ X Z.41 III |

3 Bedroom 1 3.27 x 3.14 m 10'9" × 10'4"

4 En-Suite 2.10 x 1.45 m 6'11" x 4'9"

5 Bedroom 2 3.65 x 3.07 m 12' x 10'1"

6 Bathroom 2.21 x 1.76 m 7'3" × 5'9"

#### **KEY**

**OV/MW** Oven/Microwave

Fridge/freezer Storage cupboard ■ Dimensions start **WD** Washing Dryer

**DW** Dishwasher