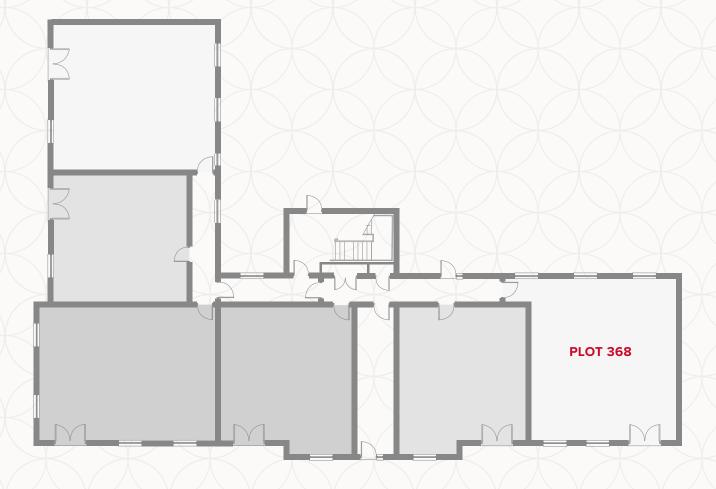

# WATLING HOUSE FIRST FLOOR

1 Lounge/ Dining

14'8" x 12'8"

4.46 x 3.85 m

2 Kitchen

11'7" × 7'11"

 $3.53 \times 2.41 \, \text{m}$ 

3 Bedroom 1

10'9" × 10'4"

3.27 x 3.14 m

4 En-Suite

6'11" × 4"

2.10 x 1.45 m

5 Bedroom 2

12' x 10'1"

3.65 x 3.07 m

6 Bathroom

7'3" × 5'9"

2.21 x 1.75 m

#### **KEY**

**OV/MW** Oven/Microwave

Fridge/freezer Storage cupboard  Dimensions start **WD** Washing Dryer

**DW** Dishwasher

**B** Boiler

### APARTMENT TYPE B