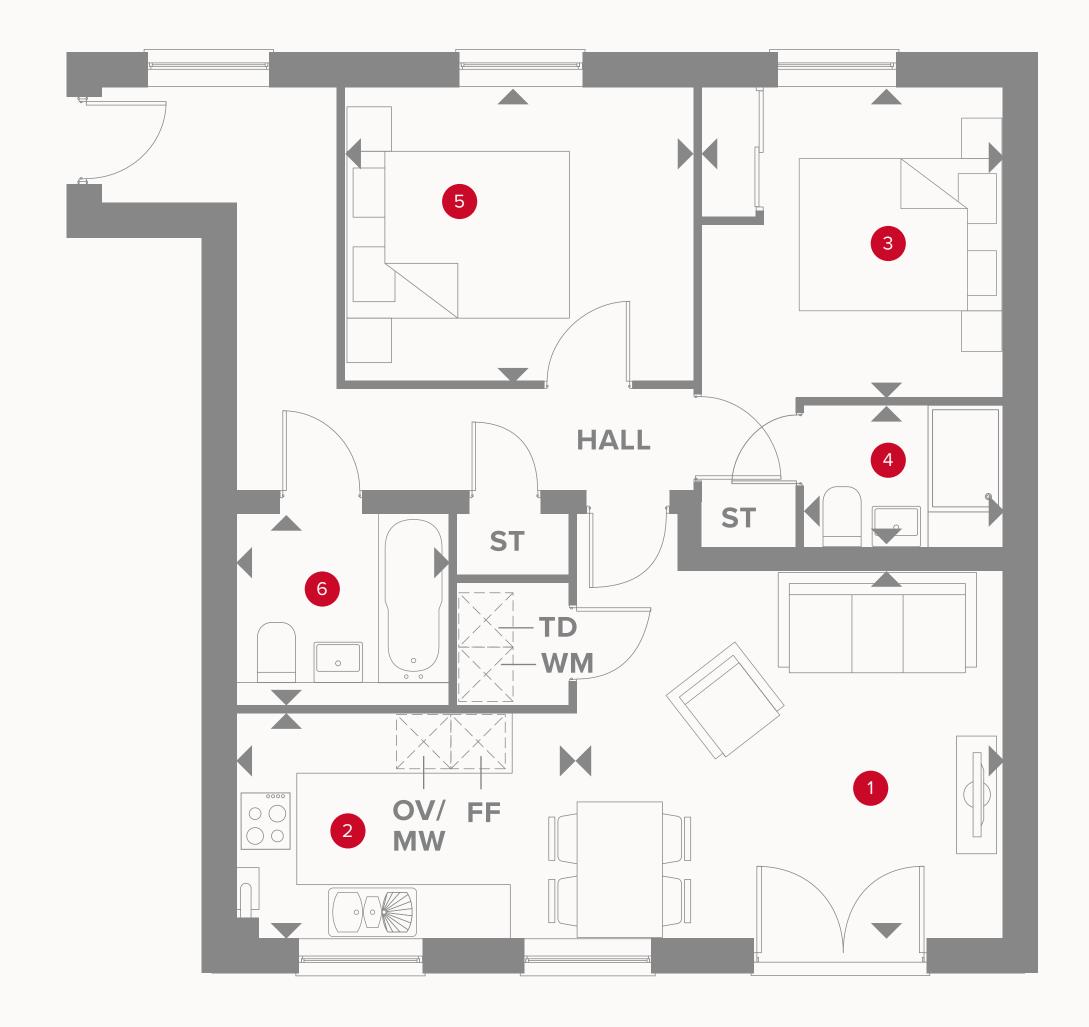

# WATLING HOUSE GROUND FLOOR

|   |         | . // / / / |
|---|---------|------------|
| 1 | Lounge/ | Dining \   |
|   |         |            |

14'8" x 12'8"

4.46 x 3.85 m

<sup>2</sup> Kitchen

11'7" × 7'11"

 $3.53 \times 2.41 \, \text{m}$ 

3 Bedroom 1

10'9" x 10'4"

3.27 x 3.14 m

4 En-Suite

6'11" x 4"

2.10 x 1.45 m

5 Bedroom 2

12' x 10'1"

3.65 x 3.07 m

6 Bathroom

7'3" × 5'9"

2.21 x 1.75 m

#### **KEY**

**OV/MW** Oven/Microwave

Storage cupboard

Fridge/freezer

 Dimensions start **WD** Washing Dryer

**DW** Dishwasher