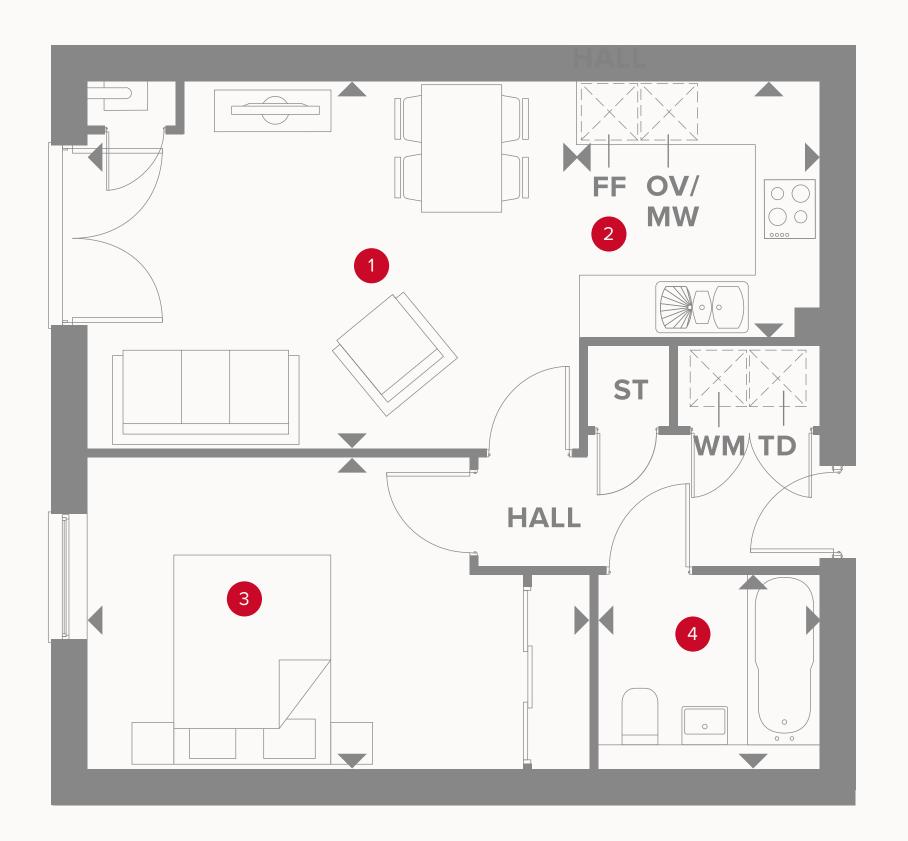

### APARTMENT TYPE B

# WATLING HOUSE GROUND FLOOR

| 1 Lo | unge/[ | Dining | 16'9 | " × 12" | 3" | 5.10 × | (3.73 m |
|------|--------|--------|------|---------|----|--------|---------|
|      |        |        |      |         |    |        |         |
|      |        |        |      |         |    |        |         |

| < 2 | 2 Kitchen | 18'4" × 7'4" | 2.53 x 2.23 m |
|-----|-----------|--------------|---------------|
|     |           |              |               |

| 3 | Bedroom | 16'8" x 10'3" | 5.06 x | 3.12 m |
|---|---------|---------------|--------|--------|
|   |         |               |        |        |

4 Bathroom 2.20 x 1.77 m 7'3" x 5'10"

#### **KEY**

**OV/MW** Oven/Microwave

Fridge/freezer Storage cupboard ◆ Dimensions start **WD** Washing Dryer

**DW** Dishwasher

**B** Boiler