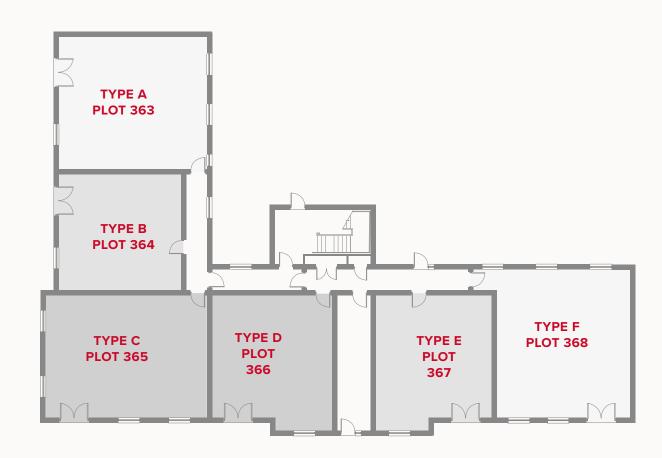

# WATLINGHOUSE

ONE & TWO BEDROOM APARTMENTS



### FIRST FLOOR



### GROUND FLOOR



### SECOND FLOOR





### APARTMENT TYPE A



# WATLING HOUSE GROUND FLOOR

|   |         | . // / / / |
|---|---------|------------|
| 1 | Lounge/ | Dining \   |
|   |         |            |

14'8" x 12'8"

4.46 x 3.85 m

<sup>2</sup> Kitchen

11'7" × 7'11"

 $3.53 \times 2.41 \, \text{m}$ 

3 Bedroom 1

10'9" x 10'4"

3.27 x 3.14 m

4 En-Suite

6'11" x 4"

2.10 x 1.45 m

5 Bedroom 2

12' x 10'1"

3.65 x 3.07 m

6 Bathroom

7'3" × 5'9"

2.21 x 1.75 m



#### **KEY**

**OV/MW** Oven/Microwave

Storage cupboard

Fridge/freezer

 Dimensions start **WD** Washing Dryer

**DW** Dishwasher



### APARTMENT TYPE B



# WATLING HOUSE GROUND FLOOR

| 1 Lo | unge/[ | Dining | 16'9 | " × 12" | 3" | 5.10 × | (3.73 m |
|------|--------|--------|------|---------|----|--------|---------|
|      |