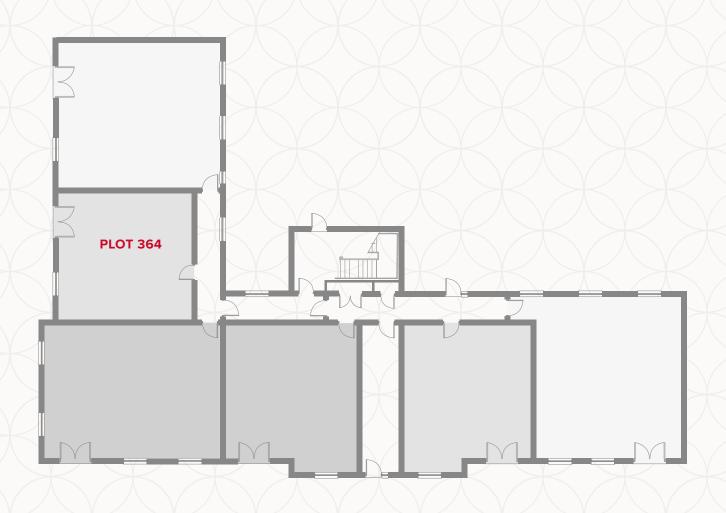

*KEY**

**OV/MW** Oven/Microwave

Storage cupboard

Fridge/freezer

 Dimensions start **WD** Washing Dryer

**DW** Dishwasher



### APARTMENT TYPE B



# WATLING HOUSE GROUND FLOOR

| 1 Lo | unge/[ | Dining | 16'9 | " × 12" | 3" | 5.10 × | (3.73 m |
|------|--------|--------|------|---------|----|--------|---------|
|      |        |        |      |         |    |        |         |
|      |        |        |      |         |    |        |         |

| < 2 | 2 Kitchen | 18'4" × 7'4" | 2.53 x 2.23 m |
|-----|-----------|--------------|---------------|
|     |           |              |               |

| 3 | Bedroom | 16'8" x 10'3" | 5.06 x | 3.12 m |
|---|---------|---------------|--------|--------|
|   |         |               |        |        |

4 Bathroom 2.20 x 1.77 m 7'3" x 5'10"



#### **KEY**

**OV/MW** Oven/Microwave

Fridge/freezer Storage cupboard ◆ Dimensions start **WD** Washing Dryer

**DW** Dishwasher

**B** Boiler



# APARTMENT TYPE C



#### Customers should note this illustration is an example of the Watling House apartments. All dimensions indicated are approximate and the furniture layout is for illustrative purposes only. Homes may be 'handed' (mirror image) versions of the illustrations. Materials used may differ from plot to plot including render and roof tile colours. Detailed plans and specifications are available for inspection for each plot at our Sales Centre during working hours and customers must check their individual specifications prior to making a reservation. All wardrobes are subject to site specification. Please see Sales Consultant