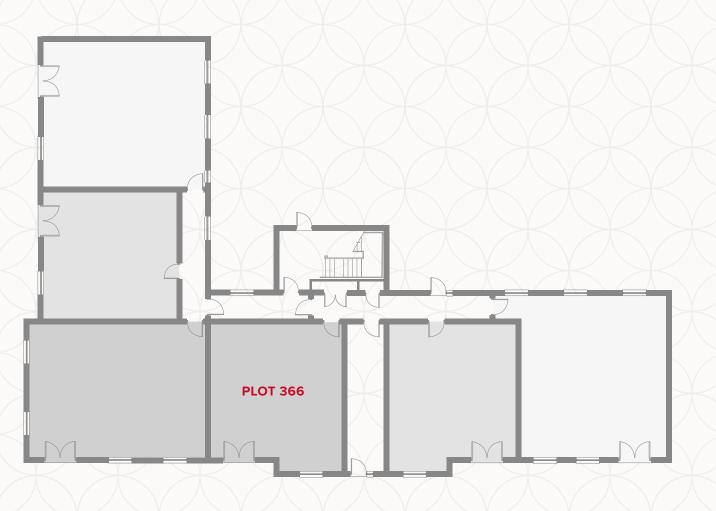

### GROUND FLOOR

# WATLING HOUSE GROUND FLOOR

| 1 | Lounge/Dining | 14'8" × 12'8 | 3" | 4.46 x 3.85 m |
|---|---------------|--------------|----|---------------|
|   |               |              |    |               |

| 2  | Kitchen | 11'7" × 7'11" | 3.53 x 2.41 m   |
|----|---------|---------------|-----------------|
| ~~ | MICHELL |               | J.JJ X Z.41 III |

3 Bedroom 1 3.27 x 3.14 m 10'9" × 10'4"

4 En-Suite 2.10 x 1.45 m 6'11" x 4'9"

5 Bedroom 2 3.65 x 3.07 m 12' x 10'1"

6 Bathroom 2.21 x 1.76 m 7'3" × 5'9"

#### **KEY**

**OV/MW** Oven/Microwave

Fridge/freezer Storage cupboard ■ Dimensions start **WD** Washing Dryer

**DW** Dishwasher