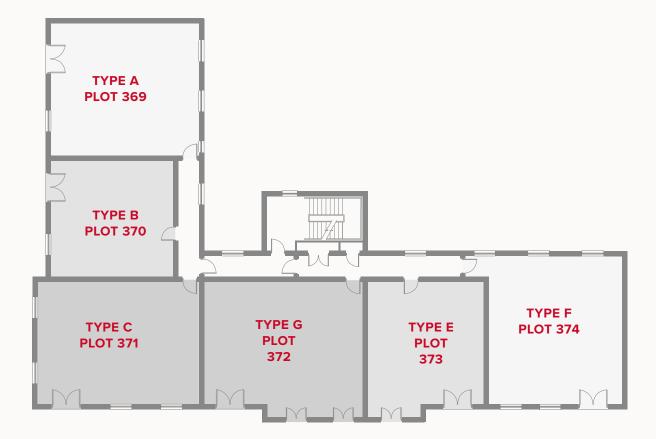

# WATLINGHOUSE

ONE & TWO BEDROOM APARTMENTS



### FIRST FLOOR



### GROUND FLOOR



### SECOND FLOOR





### APARTMENT TYPE A



# WATLING HOUSE GROUND FLOOR

|   |         | . // / / / |
|---|---------|------------|
| 1 | Lounge/ | Dining \   |
|   |         |            |

14'8" x 12'8"

4.46 x 3.85 m

<sup>2</sup> Kitchen

11'7" × 7'11"

 $3.53 \times 2.41 \, \text{m}$ 

3 Bedroom 1

10'9" x 10'4"

3.27 x 3.14 m

4 En-Suite

6'11" x 4"

2.10 x 1.45 m

5 Bedroom 2

12' x 10'1"

3.65 x 3.07 m

6 Bathroom

7'3" × 5'9"

2.21 x 1.75 m



#### **KEY**

**OV/MW** Oven/Microwave

Storage cupboard

Fridge/freezer

 Dimensions start **WD** Washing Dryer

**DW** Dishwasher



### APARTMENT TYPE B



# WATLING HOUSE GROUND FLOOR

| 1 Lo | unge/[ | Dining | 16'9 | " × 12" | 3" | 5.10 × | (3.73 m |
|------|--------|--------|------|---------|----|--------|-----