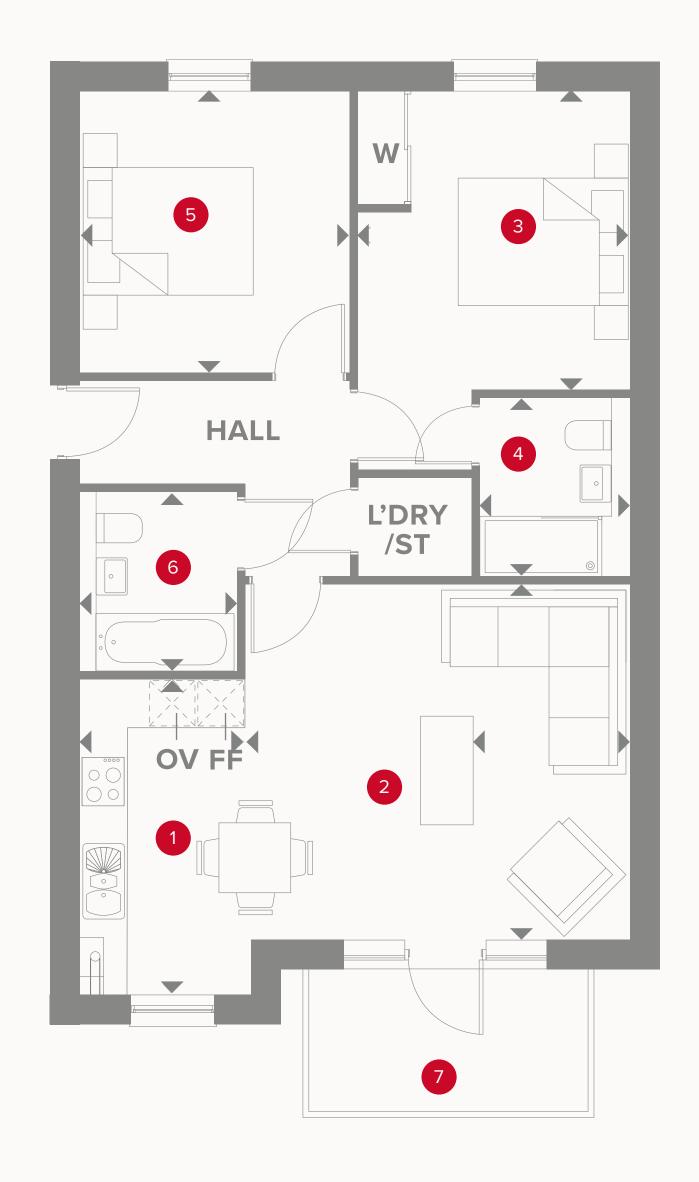

| 1 | Lounge/Dining | 16'2" x 9'6" | 4.95 x 2.95 m                         |
|---|---------------|--------------|---------------------------------------|
|   |               |              | \ \ \ \ \ \ \ \ \ \ \ \ \ \ \ \ \ \ \ |

| 2 Kitchen  | 16'2" × 6'0" | 4.95 x 1.83 m    |
|------------|--------------|------------------|
| IXITECTION | 102 / 00     | 1.55 / 1.55 / 11 |

#### **KEY**

Hob

**OV** Oven

**FF** Fridge/freezer

Dimensions startST Storage cupboard