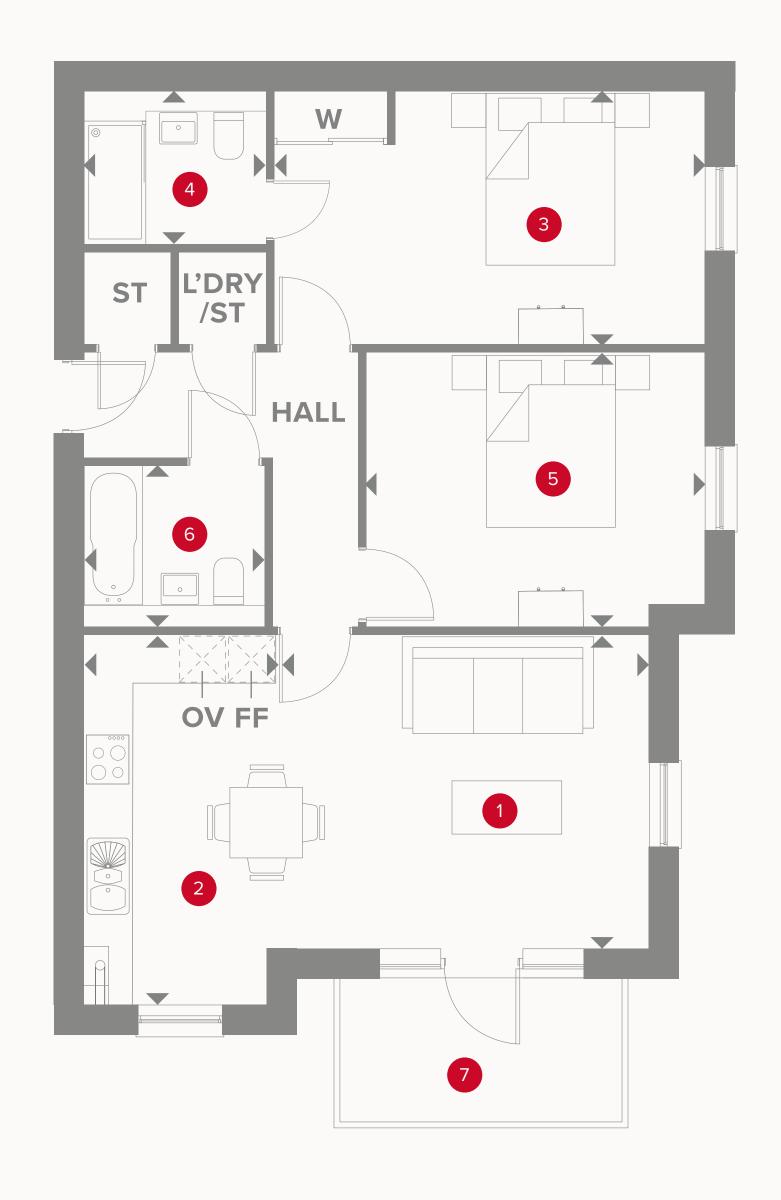

PLOTS 795, 798 & 801

| 2 | Kitchen | 14'7" × 7'3" | 4.50 x 2.24 m |
|---|---------|--------------|---------------|

4 En-Suite 7'2" x 5'2" 2.20 x 1.61 m

5 Bedroom 2 13'5" x 10'8" 4.13 x 3.32 m

6 Bathroom 7'2" x 5'5" 2.20 x 1.70 m

7 Balcony 9'8" x 6'5" 3.00 x 2.00 m

#### **KEY**

Hob

**OV** Oven

0

**FF** Fridge/freezer

Dimensions start

**ST** Storage cupboard

PLOTS 794, 797 & 800

| 1 | Lounge/Dining | 16'2" x 9'6" | 4.95 x 2.95 m                         |
|---|---------------|--------------|---------------------------------------|
|   |               |              | \ \ \ \ \ \ \ \ \ \ \ \ \ \ \ \ \ \ \ |

| 2 Kitchen  | 16'2" × 6'0" | 4.95 x 1.83 m    |
|------------|--------------|------------------|
| IXITECTION | 102 / 00     | 1.55 / 1.55 / 11 |

#### **KEY**

Hob

**OV** Oven

**FF** Fridge/freezer

Dimensions startST Storage cupboard