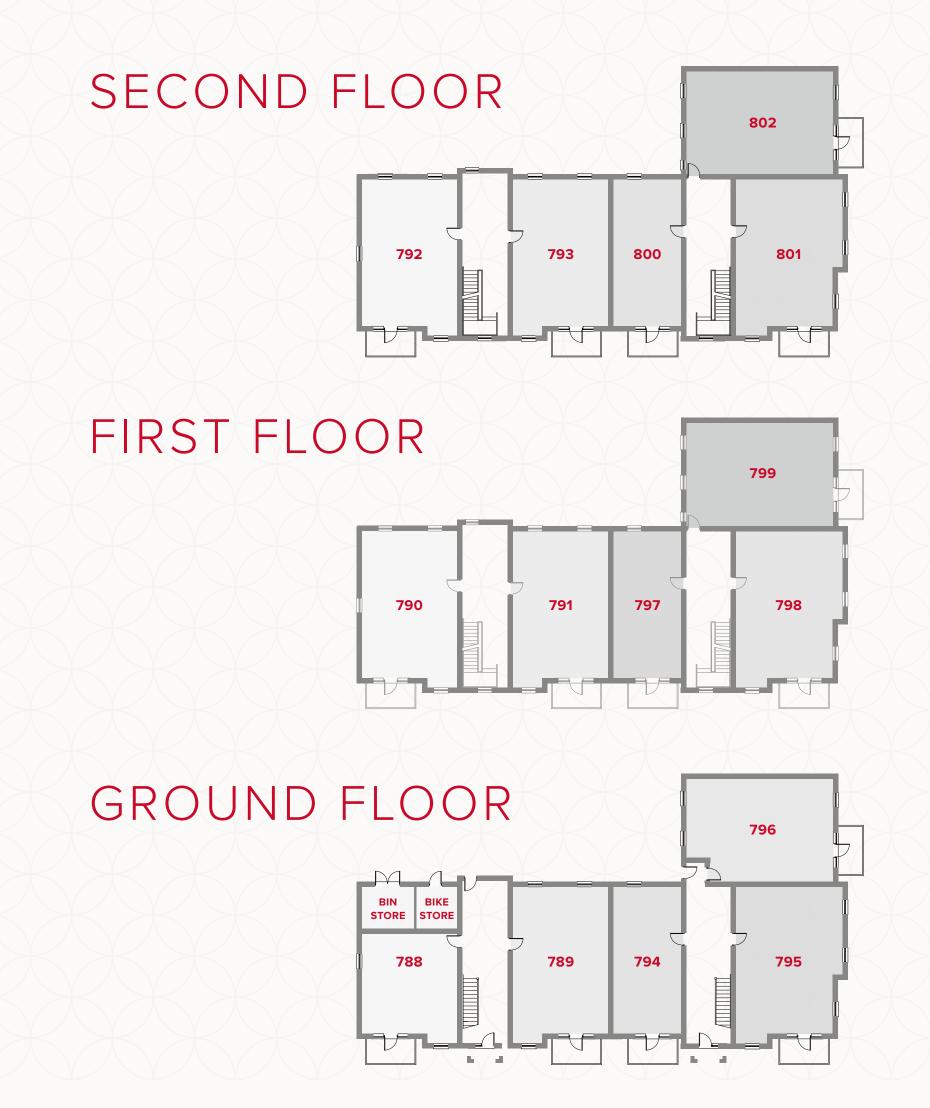

PLOTS 795, 798 & 801

| 2 | Kitchen | 14'7" × 7'3" | 4.50 x 2.24 m |
|---|---------|--------------|---------------|

4 En-Suite 7'2" x 5'2" 2.20 x 1.61 m

5 Bedroom 2 13'5" x 10'8" 4.13 x 3.32 m

6 Bathroom 7'2" x 5'5" 2.20 x 1.70 m

7 Balcony 9'8" x 6'5" 3.00 x 2.00 m

#### **KEY**

Hob

**OV** Oven

0

**FF** Fridge/freezer

Dimensions start

**ST** Storage cupboard

PLOTS 794, 797 & 800

| 1 | Lounge/Dining | 16'2" x 9'6" | 4.95 x 2.95 m                         |
|---|---------------|--------------|---------------------------------------|
|   |               |              | \ \ \ \ \ \ \ \ \ \ \ \ \ \ \ \ \ \ \ |

| 2 Kitchen  | 16'2" × 6'0" | 4.95 x 1.83 m    |
|------------|--------------|------------------|
| IXITECTION | 102 / 00     | 1.55 / 1.55 / 11 |

#### **KEY**

Hob

**OV** Oven

**FF** Fridge/freezer

Dimensions startST Storage cupboard

## PLOT 796

7 Balcony

| 1 Lounge       | 14'8" x 10'2" | 4.47 x 3.09 m |
|----------------|---------------|---------------|
| Kitchen/Dining | 13'8" x 13'6" | 4.22 x 4.15 m |
| Bedroom 1      | 12'6" x 9'0"  | 3.86 x 2.75 m |
| 4 En-Suite     | 7'2" × 5'2"   | 2.20 x 1.61 m |
| Bedroom 2      | 12'6" x 9'1"  | 3.86 x 2.79 m |
| Bathroom       | 7'2" × 5'5"   | 2.20 x 1.70 m |

9'8" x 6'5"

3.00 x 2.00 m

#### **KEY**

**OV** Oven

**FF** Fridge/freezer

Dimensions start

**ST** Storage cupboard

### PLOTS 799 & 802

| 1 | Lounge         | 14'6" × 10'1" | 4.47 x 3.09 m |
|---|----------------|---------------|---------------|
| 2 | Kitchen/Dining | 13'8" x 13'6" | 4.22 x 4.15 m |
| 3 | Bedroom 1      | 12'6" × 9'0"  | 3.86 x 2.75 m |
| 4 | En-Suite       | 7'2" × 5'2"   | 2.20 x 1.61 m |
| 5 | Bedroom 2      | 12'6" x 9'1"  | 3.86 x 2.79 m |
| 6 | Bathroom       | 7'2" × 5'5"   | 2.20 x 1.70 m |
| 7 | Balcony        | 9'8" x 6'5"   | 3.00 x 2.00 m |

#### **KEY**

**OV** Oven

FF Fridge/freezer

Dimensions start

ST Storage cupboardW Wardrobe

PLOTS 789, 791 & 793

| 1 Kitchen 12 | 2'7" × 7'0" | 3.88 x 2 | 2.13 m |
|--------------|-------------|----------|--------|
|--------------|-------------|----------|--------|

#### **KEY**

**OV** Oven

**FF** Fridge/freezer

◆ Dimensions start

**ST** Storage cupboard

**W** Wardrobe

**CONSUMER** 

### PLOTS 790 & 792

| 1 Kitchen       | 12'/" x /'0"  | 3.88 x 2.13 m |
|-----------------|---------------|---------------|
| 2 Lounge/Dining | 13'6" × 14'2" | 4.16 x 4.35 m |

3 Bedroom 1 3.66 x 3.33 m 12'0" × 10'9"

4 En-Suite 2.20 x 1.61 m 7'2" × 5'2"

5 Bedroom 2 11'3" × 10'9" 3.46 x 3.33 m

6 Bathroom 2.20 x 1.70 m 7'2" × 5'5"

7 Balcony 9'8" x 6'5" 3.00 x 2.00 m

#### **KEY**

**OV** Oven

**FF** Fridge/freezer

◆ Dimensions start

**ST** Storage cupboard **W** Wardrobe

## PLOT 788

| 2 Kitchen  | 13'3" × 6'12" | 4.04 x 2.13 m   |
|------------|---------------|-----------------|
| IXILCITOTI | 13 3 \ \ 0 12 | 1.0 1 / 2.15 11 |

#### **KEY**

**ov** Oven

**FF** Fridge/freezer

Dimensions startSt Storage cupboard