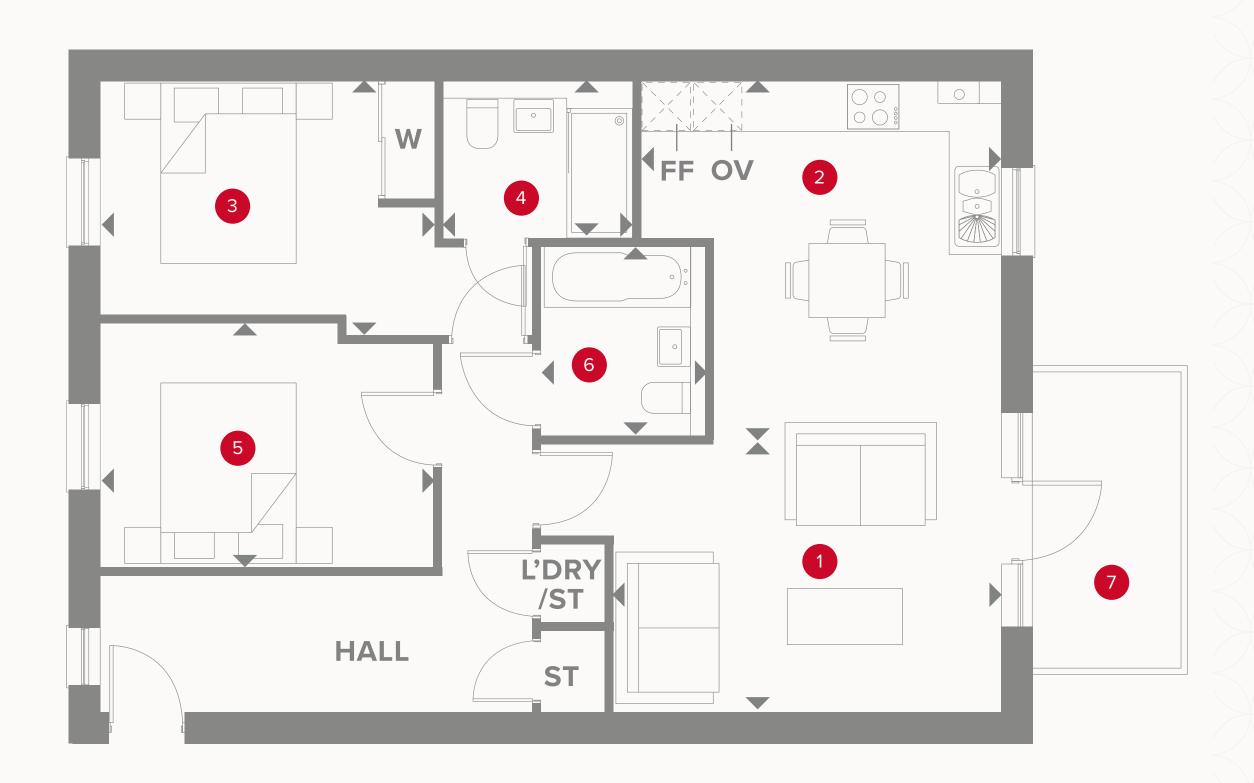

PLOTS 795, 798 & 801

| 2 | Kitchen | 14'7" × 7'3" | 4.50 x 2.24 m |
|---|---------|--------------|---------------|

4 En-Suite 7'2" x 5'2" 2.20 x 1.61 m

5 Bedroom 2 13'5" x 10'8" 4.13 x 3.32 m

6 Bathroom 7'2" x 5'5" 2.20 x 1.70 m

7 Balcony 9'8" x 6'5" 3.00 x 2.00 m

#### **KEY**

Hob

**OV** Oven

0

**FF** Fridge/freezer

Dimensions start

**ST** Storage cupboard

PLOTS 794, 797 & 800