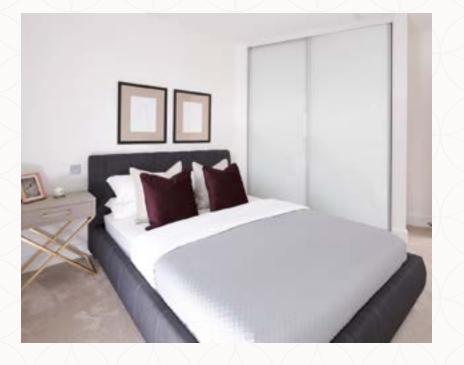

PLOTS 795, 798 & 801

| 2 | Kitchen | 14'7" × 7'3" | 4.50 x 2.24 m |
|---|---------|--------------|---------------|

4 En-Suite 7'2" x 5'2" 2.20 x 1.61 m

5 Bedroom 2 13'5" x 10'8" 4.13 x 3.32 m

6 Bathroom 7'2" x 5'5" 2.20 x 1.70 m