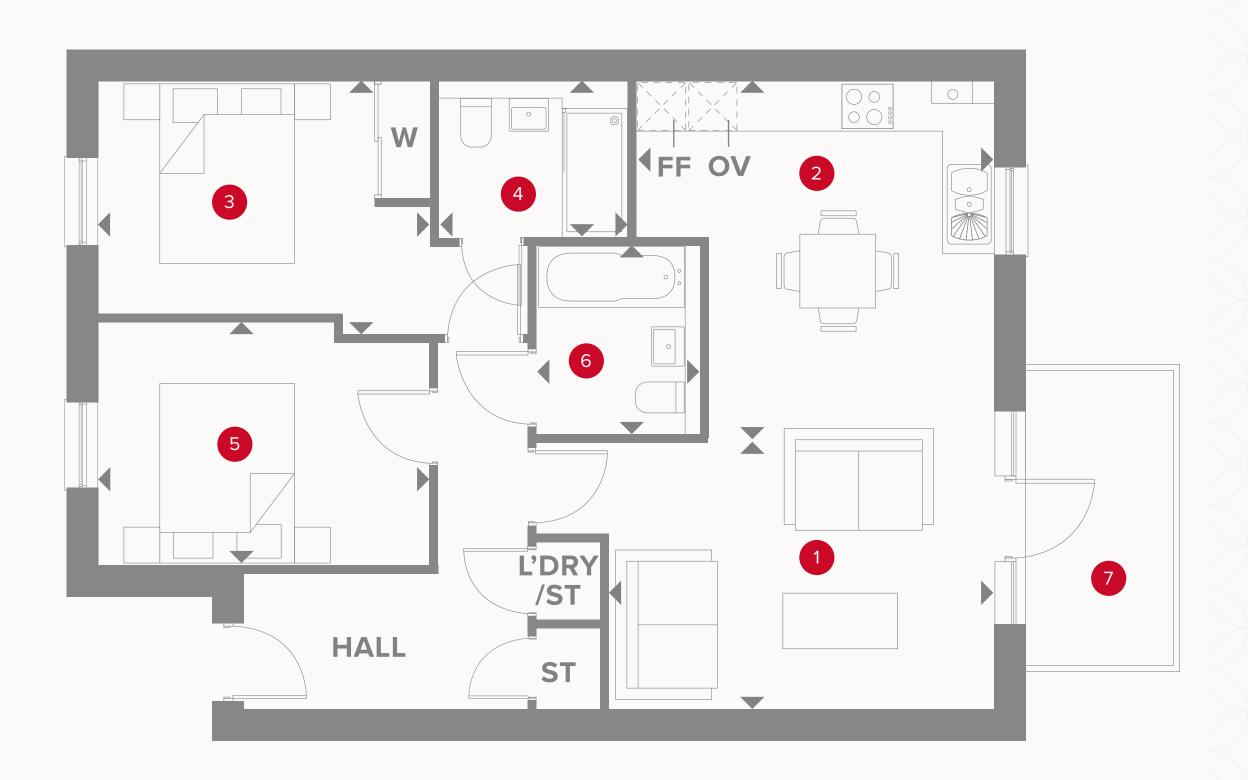

### PLOTS 799 & 802

| 1 | Lounge         | 14'6" × 10'1" | 4.47 x 3.09 m |
|---|----------------|---------------|---------------|
| 2 | Kitchen/Dining | 13'8" x 13'6" | 4.22 x 4.15 m |
| 3 | Bedroom 1      | 12'6" × 9'0"  | 3.86 x 2.75 m |
| 4 | En-Suite       | 7'2" × 5'2"   | 2.20 x 1.61 m |
| 5 | Bedroom 2      | 12'6" x 9'1"  | 3.86 x 2.79 m |
| 6 | Bathroom       | 7'2" × 5'5"   | 2.20 x 1.70 m |
| 7 | Balcony        | 9'8" x 6'5"   | 3.00 x 2.00 m |

#### **KEY**

**OV** Oven

FF Fridge/freezer

Dimensions start

ST Storage cupboardW Wardrobe

PLOTS 789, 791 & 793

| 1 Kitchen 12 | 2'7" × 7'0" | 3.88 x 2 | 2.13 m |
|--------------|-------------|----------|--------|
|--------------|-------------|----------|--------|