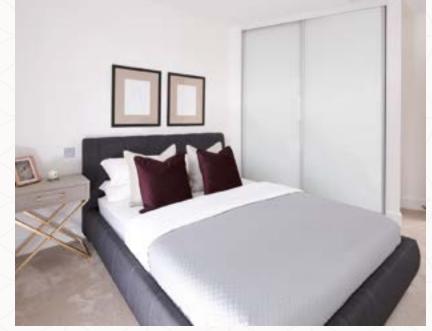

| 1 | Lounge/Dining | 16'2" x 9'6" | 4.95 x 2.95 m                         |
|---|---------------|--------------|---------------------------------------|
|   |               |              | \ \ \ \ \ \ \ \ \ \ \ \ \ \ \ \ \ \ \ |

| 2 Kitchen  | 16'2" × 6'0" | 4.95 x 1.83 m    |
|------------|--------------|------------------|
| IXITECTION | 102 / 00     | 1.55 / 1.55 / 11 |