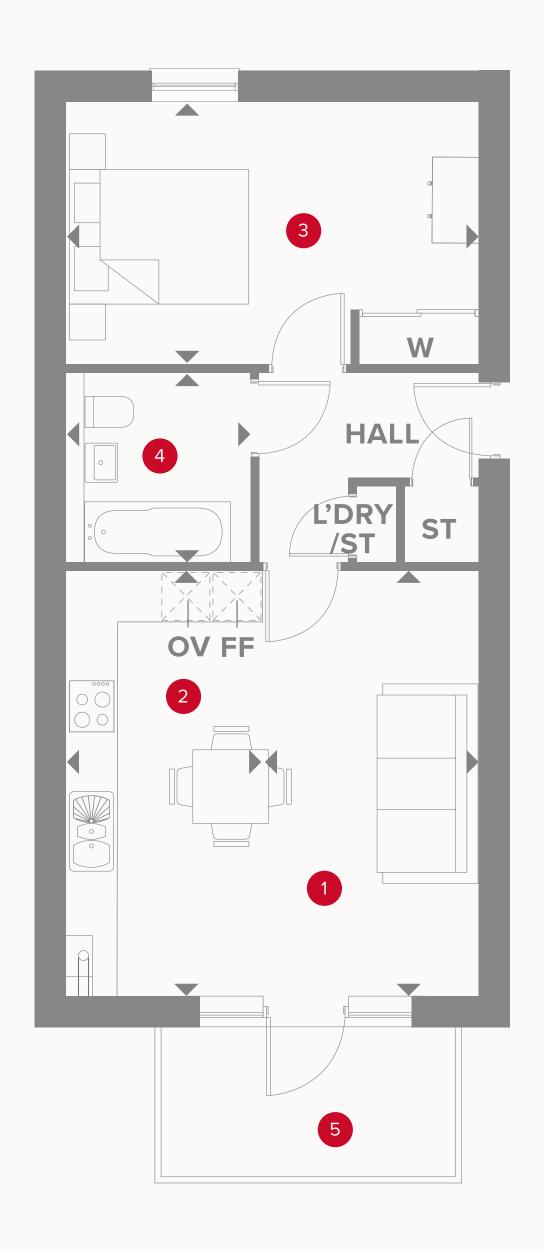

PLOTS 795, 798 & 801

| 2 | Kitchen | 14'7" × 7'3" | 4.50 x 2.24 m |
|---|---------|--------------|---------------|

4 En-Suite 7'2" x 5'2" 2.20 x 1.61 m

5 Bedroom 2 13'5" x 10'8" 4.13 x 3.32 m

6 Bathroom 7'2" x 5'5" 2.20 x 1.70 m

7 Balcony 9'8" x 6'5" 3.00 x 2.00 m

#### **KEY**

Hob

**OV** Oven

0

**FF** Fridge/freezer

Dimensions start

**ST** Storage cupboard

PLOTS 794, 797 & 800