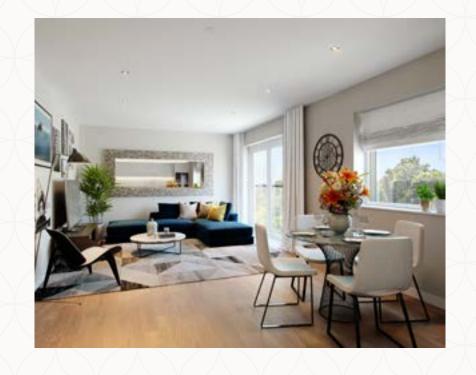

|
|---|---------------|--------------|---------------------------------------|
|   |               |              | \ \ \ \ \ \ \ \ \ \ \ \ \ \ \ \ \ \ \ |

| 2 Kitchen  | 16'2" × 6'0" | 4.95 x 1.83 m    |
|------------|--------------|------------------|
| IXITECTION | 102 / 00     | 1.55 / 1.55 / 11 |





#### **KEY**

Hob

**OV** Oven

**FF** Fridge/freezer

Dimensions startST Storage cupboard





## PLOT 796

7 Balcony

| 1 Lounge       | 14'8" x 10'2" | 4.47 x 3.09 m |
|----------------|---------------|---------------|
| Kitchen/Dining | 13'8" x 13'6" | 4.22 x 4.15 m |
| Bedroom 1      | 12'6" x 9'0"  | 3.86 x 2.75 m |
| 4 En-Suite     | 7'2" × 5'2"   | 2.20 x 1.61 m |
| Bedroom 2      | 12'6" x 9'1"  | 3.86 x 2.79 m |
| Bathroom       | 7'2" × 5'5"   | 2.20 x 1.70 m |

9'8" x 6'5"





3.00 x 2.00 m

#### **KEY**

**OV** Oven

**FF** Fridge/freezer

Dimensions start

**ST** Storage cupboard





### PLOTS 799 & 802

| 1 | Lounge         | 14'6" × 10'1" | 4.47 x 3.09 m |
|---|----------------|---------------|---------------|
| 2 | Kitchen/Dining | 13'8" x 13'6" | 4.22 x 4.15 m |
| 3 | Bedroom 1      | 12'6" × 9'0"  | 3.86 x 2.75 m |
| 4 | En-Suite       | 7'2" × 5'2"   | 2.20 x 1.61 m |
| 5 | Bedroom 2      | 12'6" x 9'1"  | 3.86 x 2.79 m |
| 6 | Bathroom       | 7'2" × 5'5"   | 2.20 x 1.70 m |
| 7 | Balcony        | 9'8" x 6'5"   | 3.00 x 2.00 m |





#### **KEY**

**OV** Oven

FF Fridge/freezer

Dimensions start

ST Storage cupboardW Wardrobe





PLOTS 789, 791 & 793

| 1 Kitchen 12 | 2'7" × 7'0" | 3.88 x 2 | 2.13 m |
|--------------|-------------|----------|-----