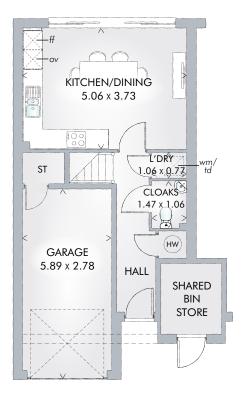

### GROUND FLOOR

| Kitchen/<br>Dining | 16′7″ x 12′3″ | 5.06 x 3.73 m |
|--------------------|---------------|---------------|
| Laundry            | 3'6" x 2'6"   | 1.06 x 0.77 m |
| Cloaks             | 4′10″ x 3′6″  | 1.47 x 1.06 m |
| Garage             | 19′4″ x 9′1″  | 5.89 x 2.78 m |

KEY Hob ov Oven ff Fridge/freezer wm Washing machine space dw Dishwasher space td Tumble dryer space ST Cupboard

< Denotes where dimensions are taken from. All wardrobes are subject to site specification. Please see Sales Consultant for further details.