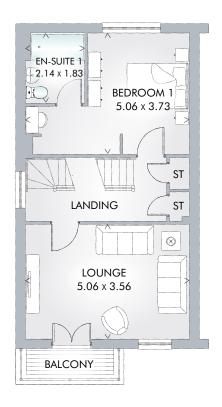

#### FIRST FLOOR

| Lounge     | 16′7″ x 11′8″ | 5.06 x 3.56 m |
|------------|---------------|---------------|
| Bedroom 1  | 16′7″ x 12′3″ | 5.06 x 3.73 m |
| En-suite 1 | 7′0″ x 6′0″   | 2.14 x 1.83 m |

KEY Hob ov Oven ff Fridge/freezer wm Washing machine space dw Dishwasher space td Tumble dryer space ST Cupboard

< Denotes where dimensions are taken from. All wardrobes are subject to site specification. Please see Sales Consultant for further details.