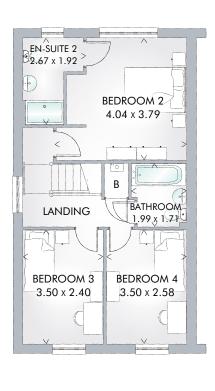

### SECOND FLOOR

| Bedroom 2  | 13′3″ x 12′5″ | 4.04 x 3.79 m |
|------------|---------------|---------------|
| En-suite 2 | 8′9″ x 6′2″   | 2.67 x 1.92 m |
| Bedroom 3  | 11′6″ x 7′10″ | 3.50 x 2.40 m |
| Bedroom 4  | 11′6″ x 8′6″  | 3.50 x 2.58 m |
| Bathroom   | 6′6″ x 5′7″   | 1.99 x 1.71 m |

KEY Hob ov Oven ff Fridge/freezer wm Washing machine space dw Dishwasher space td Tumble dryer space ST Cupboard

< Denotes where dimensions are taken from. All wardrobes are subject to site specification. Please see Sales Consultant for further details.