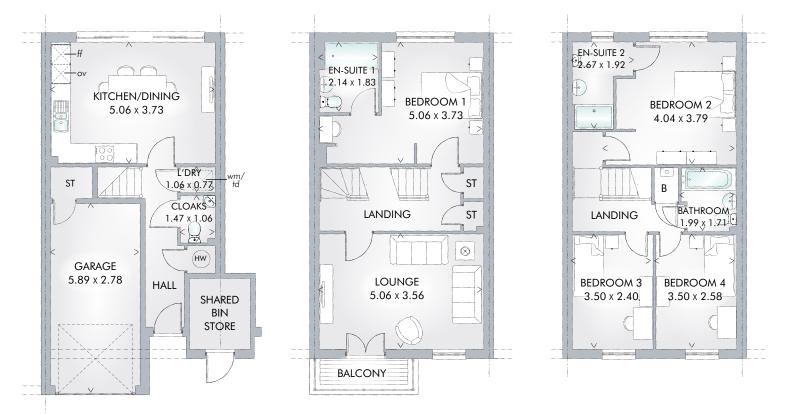

# GROUND FLOOR

| Kitchen/<br>Dining | 16′7″ x 12′3″ | 5.06 x 3.73 m |
|--------------------|---------------|---------------|
| Laundry            | 3′6″ × 2′6″   | 1.06 x 0.77 m |
| Cloaks             | 4'10" x 3'6"  | 1.47 x 1.06 m |
| Garage             | 19′4″ x 9′1″  | 5.89 x 2.78 m |

## First Floor

| Lounge     | 16′7″ x 11′8″ | 5.06 x 3.56 m |
|------------|---------------|---------------|
| Bedroom 1  | 16′7″ x 12′3″ | 5.06 x 3.73 m |
| En-suite 1 | 7′0″ × 6′0″   | 2.14 x 1.83 m |

## Second Floor

| Bedroom 2  | 13′3″ x 12′5″ | 4.04 x 3.79 m |
|------------|---------------|---------------|
| En-suite 2 | 8'9" x 6'2"   | 2.67 x 1.92 m |
|            |               |               |
| Bedroom 3  | 11′6″ x 7′10″ | 3.50 x 2.40 m |
| Bedroom 4  | 11′6″ x 8′6″  | 3.50 x 2.58 m |
| Bathroom   | 6′6″ x 5′7″   | 1.99 x 1.71 m |

Customers should note this illustration is an example of the Fitzroy<sup>Wid</sup> house type. All dimensions indicated are approximate and furniture layout is for illustrative purposes only. Homes may be a 'handed' (mirror image) versions of the illustrations, and may be detached, semi-detached or terraced. Materials used may differ from plot to plot including render and roof tile colours. Detailed plans and specifications are available for inspection for each plot at our Sales Centre during working hours and customers must check their individual specifications prior to making reservation.