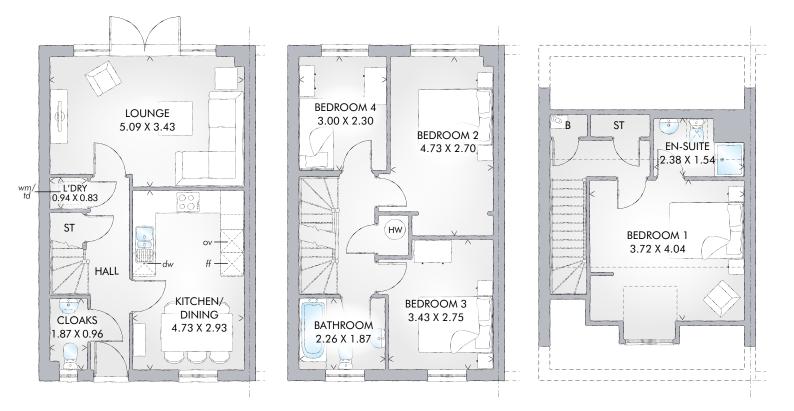

#### FOUR BEDROOM HOME

| Lounge             | 16′8″ x 11′3″ | 5.09 x 3.43 m |
|--------------------|---------------|---------------|
| Kitchen/<br>Dining | 15′6″ x 9′7″  | 4.73 x 2.93 m |
| Cloaks             | 6'2" x 3'2"   | 1.87 x 0.96 m |
| Laundry            | 3'1" x 2'9"   | 0.94 x 0.83 m |

| First Floor |               |               |  |
|-------------|---------------|---------------|--|
| Bedroom 2   | 15′6″ x 8′10″ | 4.73 x 2.70 m |  |
| Bedroom 3   | 11′3″ x 9′0″  | 3.43 x 2.75 m |  |
| Bedroom 4   | 9'10" x 7'7"  | 3.00 x 2.30 m |  |
| Bathroom    | 7′5″ x 6′2″   | 2.26 x 1.87 m |  |

### Second Floor

| Bedroom 1 | 13'8" x 13'3" | 3.72 x 4.04 m |
|-----------|---------------|---------------|
| En-suite  | 7′10″ x 5′1″  | 2.38 x 1.54 m |

Customers should note this illustration is an example of the Wilmington<sup>End</sup> house type. All dimensions indicated are approximate and furniture layout is for illustrative purposes only. Homes may be a 'handed' (mirror image) versions of the illustrations, and may be detached, semi-detached or terraced. Materials used may differ from plot to plot including render and roof tile colours. Detailed plans and specifications are available for inspection for each plot at our Sales Centre during working hours and customers must check their individual specifications prior to making reservation.

< Denotes where dimensions are taken from. All wardrobes are subject to site specification. Please see Sales Consultant for further details.