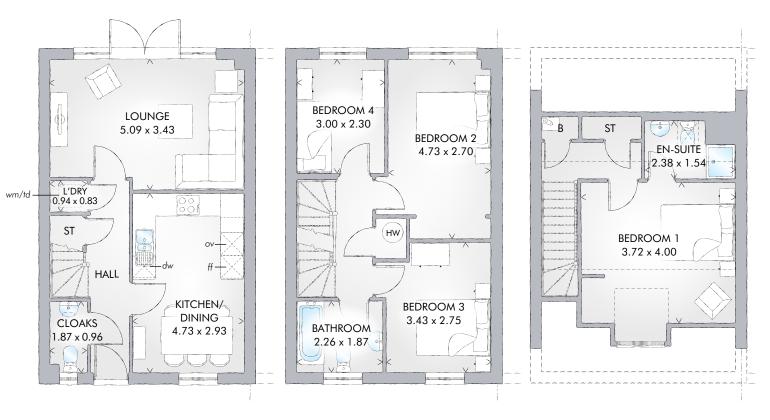

### GROUND FLOOR

| Lounge             | 16′8″ x 11′3″ | 5.09 x 3.43 m |
|--------------------|---------------|---------------|
| Kitchen/<br>Dining | 15′6″ x 9′7″  | 4.73 x 2.93 m |
| Cloaks             | 6'2" x 3'2"   | 1.87 x 0.96 m |
| Laundry            | 3′1″ × 2′9″   | 0.94 x 0.83 m |

### FIRST FLOOR

| Bedroom 2 | 15'6" x 8'10" | 4.73 x 2.70 m |
|-----------|---------------|---------------|
| Bedroom 3 | 11′3″ x 9′0″  | 3.43 x 2.75 m |
| Bedroom 4 | 9′10″ x 7′7″  | 3.00 x 2.30 m |
| Bathroom  | 7′5″ × 6′2″   | 2.26 x 1.87 m |

### SECOND FLOOR

| Bedroom 1 | 13′9″ x 13′1″ | 3.72 x 4.00 m |
|-----------|---------------|---------------|
| En-suite  | 7′10″ x 5′1″  | 2.38 x 1.54 m |

Customers should note this illustration is an example of the Wilmington<sup>Semi</sup> house type. All dimensions indicated are approximate and furniture layout is for illustrative purposes only. Homes may be a 'handed' (mirror image) versions of the illustrations, and may be detached, semi-detached or terraced. Materials used may differ from plot to plot including render and roof tile colours. Detailed plans and specifications are available for inspection for each plot at our Sales Centre during working hours and customers must check their individual specifications prior to making reservation.

KEY By Hob ov Oven ff Fridge/freezer wm Washing machine space dw Dishwasher space td Tumble dryer space by Hot water cylinder ST Cupboard

Note: Bedroom dimensions taken into wardrobe recess. All wardrobes are subject to site specification. Please see Sales Consultant for further details.