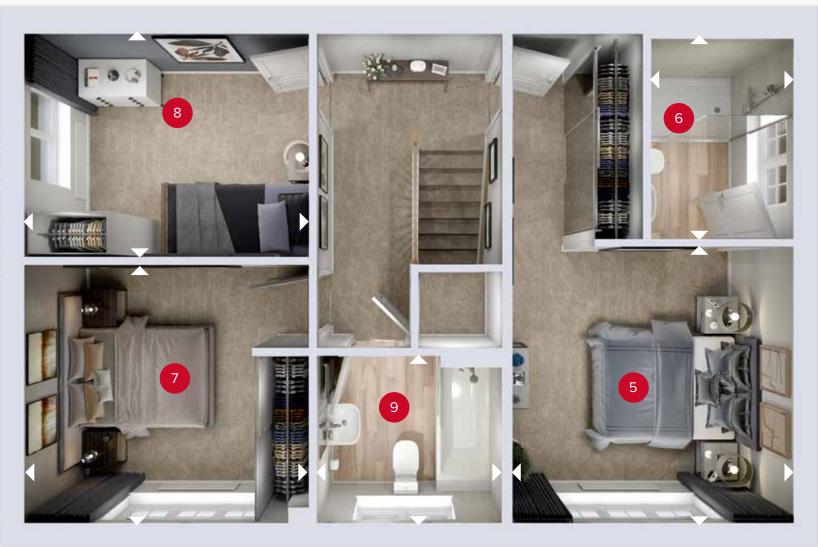

#### FIRST FLOOR

FIRST FLOOR

| 5 | Bedroom 1 | 11'4" × 10'6" | 3.46 x 3.20 m |
|---|-----------|---------------|---------------|
| 6 | En-suite  | 7'9" x 5'6"   | 2.36 x 1.69 m |
| 7 | Bedroom 2 | 11'3" × 9'11" | 3.43 x 3.02 m |
| 8 | Bedroom 3 | 11'3" x 8'6"  | 3.43 x 2.60 m |
| 9 | Bathroom  | 6'10" × 6'5"  | 2.09 x 1.95 m |

Customers should note this illustration is an example of the Amberley End house type. All dimensions indicated are approximate and the furniture layout is for illustrative purposes only. Homes may be 'handed' (mirror image) versions of the illustrations, and may be detached, semi-detached or terraced. Materials used may differ from plot to plot including render and roof tile colours. Detailed plans and specifications are available for inspection for each plot at our Customer Experience Suite or Sales Centre during working hours and customers must check their individual specifications prior to making a reservation. Please note that the specification show in this plan may include optional upgrades from standard specification. Please speak with your Sales Consultant or visit MyRedrow for more information. EG\_AMBY\_EM.2

Denotes where dimensions are taken from. All wardrobes are subject to site specification. Please see Sales Consultant for further details.

ov - oven ff - fridge freezer dw - dishwasher wm - washing machine space td - tumble dryer space