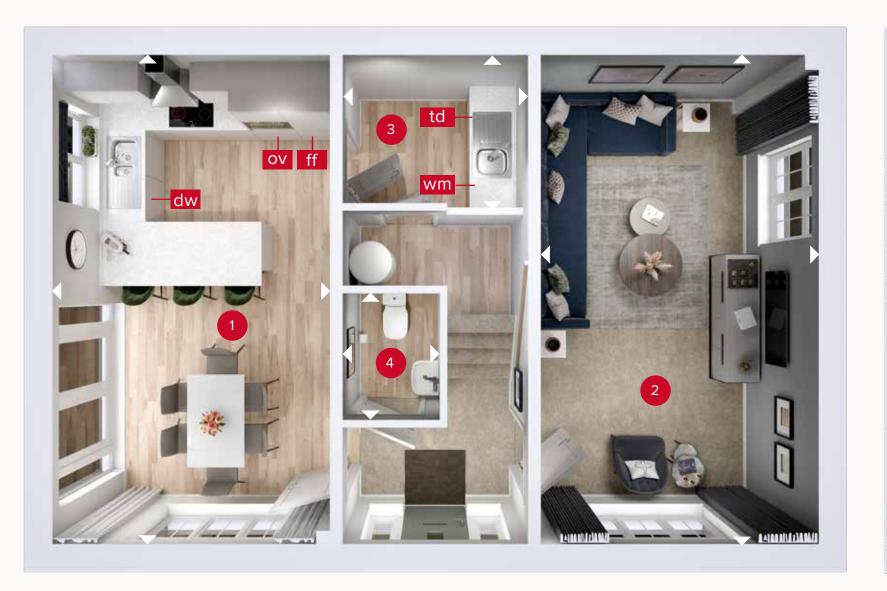

### **GROUND FLOOR**

| 1 Kitchen/Dining | 18'9" x 11'1" | 5.70 x 3.37 m |
|------------------|---------------|---------------|
| 2 Lounge         | 18'9" x 11'3" | 5.70 x 3.43 m |
| 3 Utility        | 6'10" x 6'0"  | 2.09 x 1.82 m |
| 4 Cloaks         | 4'11" × 3'7"  | 1.50 x 1.10 m |

Customers should note this illustration is an example of the Amberley End house type. All dimensions indicated are approximate and the furniture layout is for illustrative purposes only. Homes may be 'handed' (mirror image) versions of the illustrations, and may be detached, semi-detached or terraced. Materials used may differ from plot to plot including render and roof tile colours. Detailed plans and specifications are available for inspection for each plot at our Customer Experience Suite or Sales Centre during working hours and customers must check their individual specifications prior to making a reservation. Please note that the specification show in this plan may include optional upgrades from standard specification. Please speak with your Sales Consultant or visit MyRedrow for more information. EG\_AMBY\_EM.2

Denotes where dimensions are taken from. All wardrobes are subject to site specification. Please see Sales Consultant for further details.

ov - oven ff - fridge freezer dw - dishwasher wm - washing machine space td - tumble dryer space