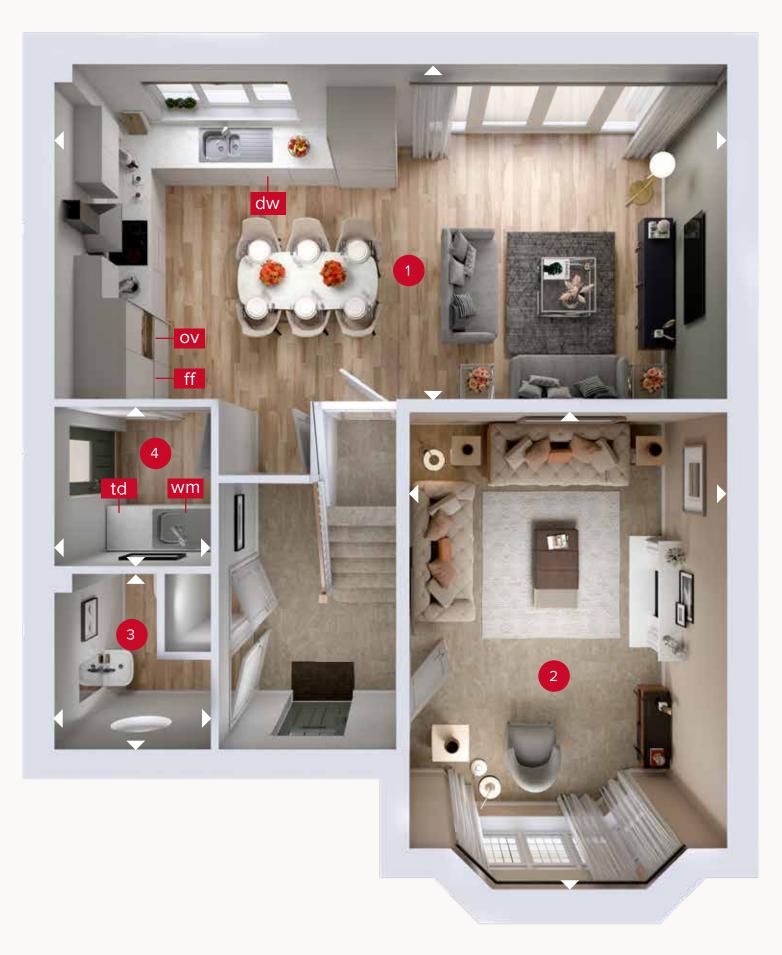

### **GROUND FLOOR**

Customers should note this illustration is an example of the Leamington Lifestyle house type. All dimensions indicated are approximate and the furniture layout is for illustrative purposes only. Homes may be 'handed' (mirror image) versions of the illustrations, and may be detached, semi-detached or terraced. Materials used may differ from plot to plot including render and roof tile colours. Detailed plans and specifications are available for inspection for each plot at our Customer Experience Suite or Sales Centre during working hours and customers must check their individual specifications prior to making a reservation. Please note that the specification show in this plan may include optional upgrades from standard specification. Please speak with your Sales Consultant or visit MyRedrow for more information. 02977-06 EG\_LEAMQ\_DM.2

> Denotes where dimensions are taken from. All wardrobes are subject to site specification. Please see Sales Consultant for further details.

ov - oven ff - fridge freezer dw - dishwasher

wm - washing machine space td - tumble dryer space

## **GROUND FLOOR**

| 1 Kitchen/Dining/<br>Family | 25'0" x 12'8" | 7.62 x 3.87 m |
|-----------------------------|---------------|---------------|
| 2 Lounge                    | 17'7" × 11'8" | 5.40 x 3.57 m |
| 3 Cloaks                    | 6'6" × 5'11"  | 1.99 x 1.80 m |
| 4 Utility                   | 6'1" × 5'11"  | 1.85 x 1.80 m |