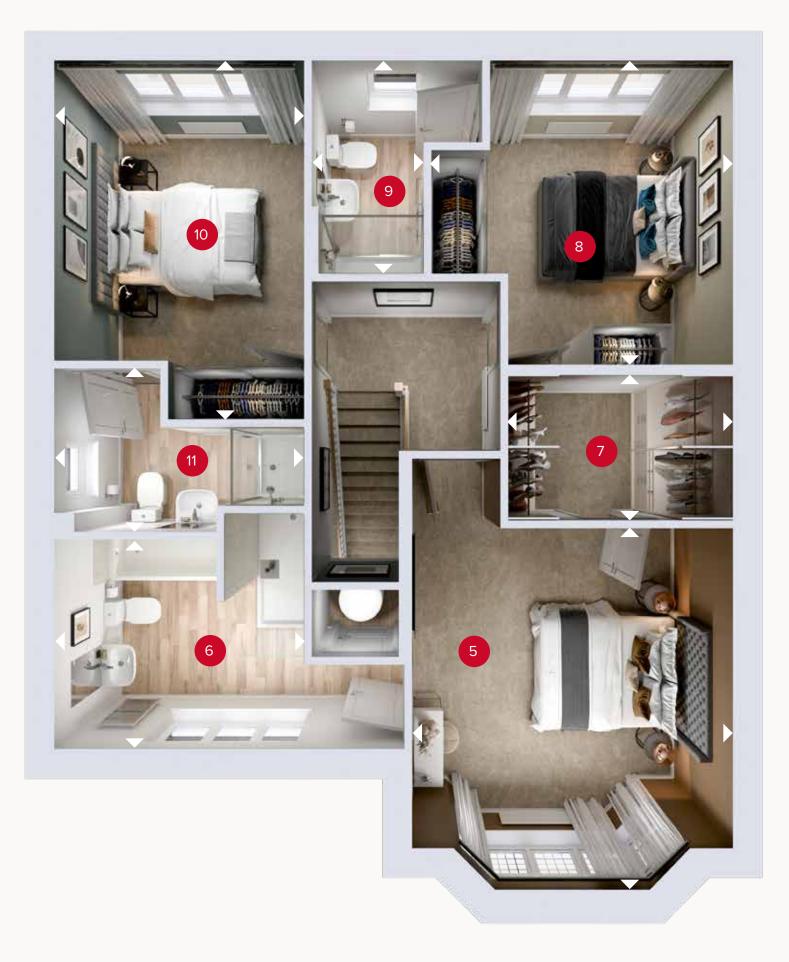

FIRST FLOOR

## **FIRST FLOOR**

| 5 Bedroom 1   | 13'5" x 11'8" | 4.08 x 3.57 m |
|---------------|---------------|---------------|
| 6 En-suite 1  | 9'3" × 7'9"   | 2.83 x 2.37 m |
| 7 Wardrobe    | 8'2" x 5'5"   | 2.49 x 1.65 m |
| 8 Bedroom 2   | 11'5" × 11'0" | 3.49 x 3.35 m |
| 9 En-suite 2  | 8'1" × 4'2"   | 2.46 x 1.26 m |
| 10 Bedroom 3  | 13'6" × 9'3"  | 4.13 x 2.83 m |
| 11 En-suite 3 | 9'3" × 6'0"   | 2.83 x 1.83 m |