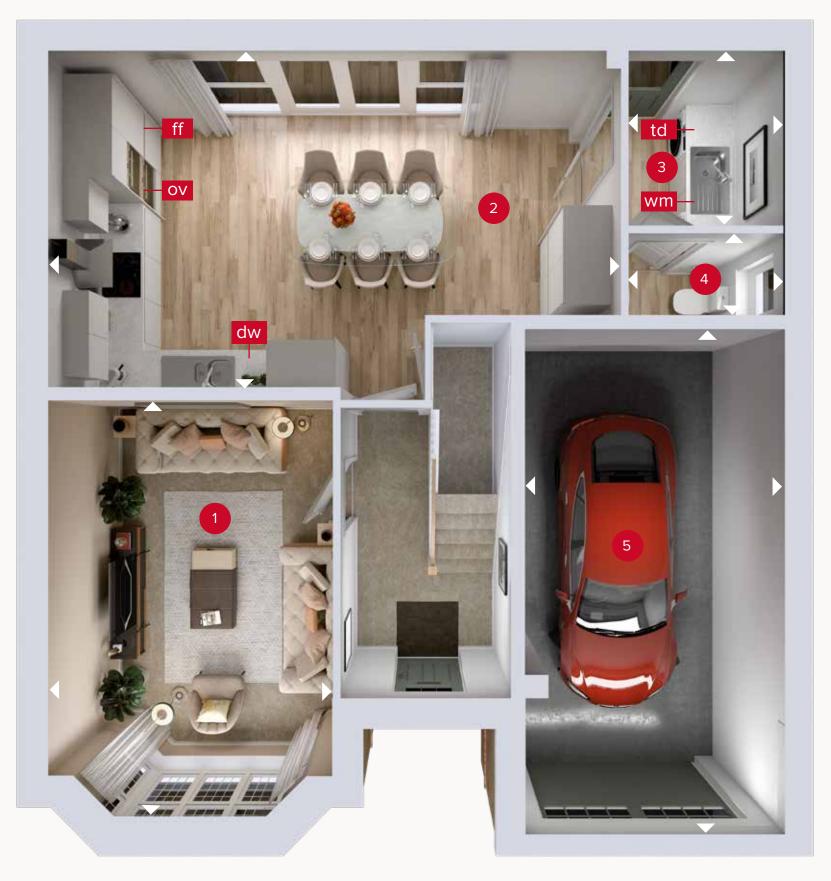

# THE OXFORD FOUR BEDROOM DETACHED HOME

**GROUND FLOOR** 

Customers should note this illustration is an example of the Oxford house type. All dimensions indicated are approximate and the furniture layout is for illustrative purposes only. Homes may be 'handed' (mirror image) versions of the illustrations, and may be detached, semi-detached or terraced. Materials used may differ from plot to plot including render and roof tile colours. Detailed plans and specifications are available for inspection for each plot at our Customer Experience Suite or Sales Centre during working hours and customers must check their individual specifications prior to making a reservation. Please note that the specification show in this plan may include optional upgrades from standard specification. Please speak with your Sales Consultant or visit MyRedrow for more information. EG\_OXFO\_DM.2

ight
angle Denotes where dimensions are taken from. All wardrobes are subject to site specification. Please see Sales Consultant for further details.

ov - oven ff - fridge freezer dw - dishwasher

wm - washing machine space td - tumble dryer space

#### **GROUND FLOOR**

| 1 Lounge             | 15'11" × 10'7" | 4.85 x 3.23 m |
|----------------------|----------------|---------------|
| 2 Kitchen/<br>Dining | 21'5" x 12'9"  | 6.53 x 3.88 m |
| 3 Utility            | 6'7" × 5'10"   | 2.01 x 1.78 m |
| 4 Cloaks             | 5'10" × 3'0"   | 1.78 x 0.92 m |
| 5 Garage             | 19'4" × 9'8"   | 5.89 x 2.94 m |