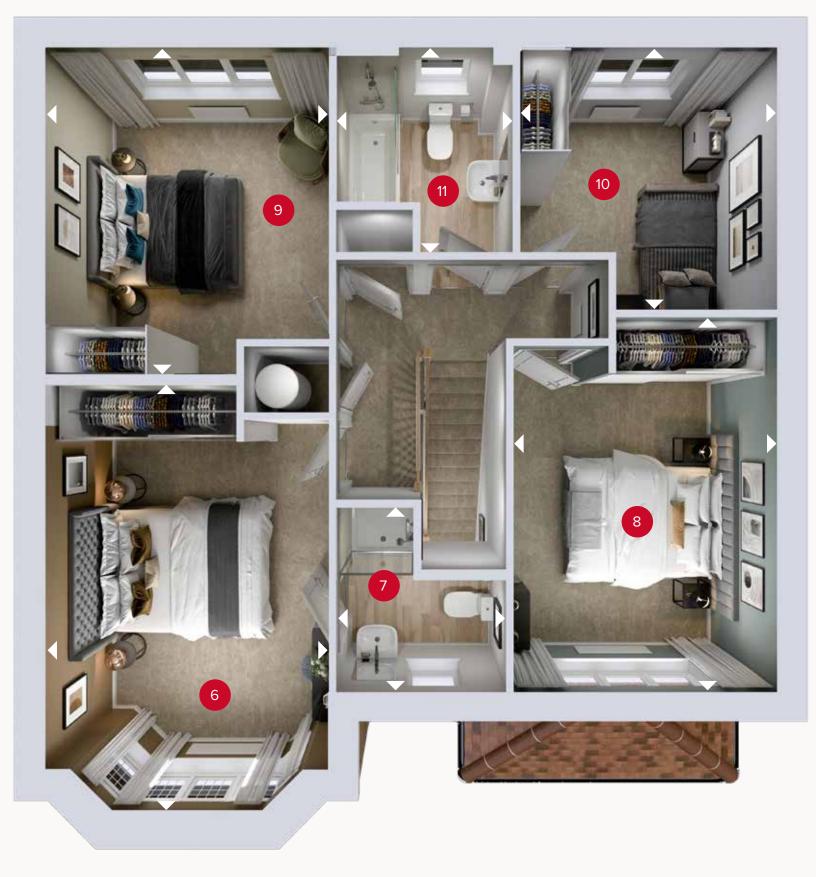

#### **FIRST FLOOR**

| 6 Bedroom 1  | 16'5" × 10'7" | 5.01 x 3.23 m |
|--------------|---------------|---------------|
| 7 En-suite   | 7'2" × 6'6"   | 2.19 x 1.98 m |
| 8 Bedroom 2  | 14'7" × 9'11" | 4.45 x 3.02 m |
| 9 Bedroom 3  | 12'3" × 10'7" | 3.75 x 3.23 m |
| 10 Bedroom 4 | 9'9" × 9'9"   | 2.96 x 2.96 m |
| 11 Bathroom  | 7'7" × 6'8"   | 2.30 x 2.04 m |

FIRST FLOOR