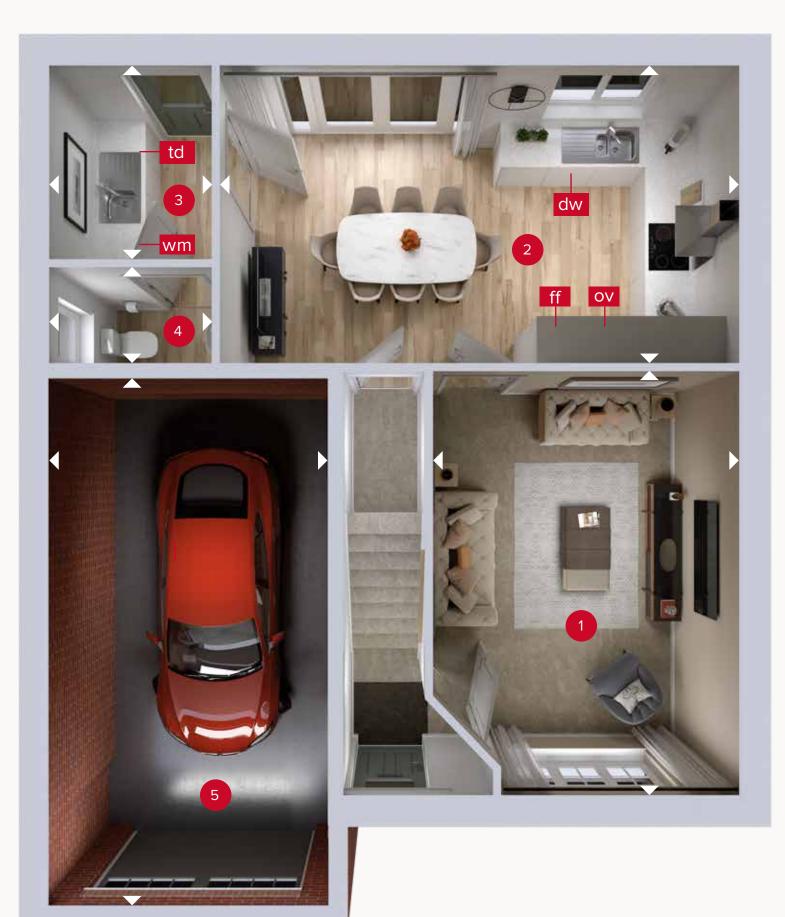

## **GROUND FLOOR**

Customers should note this illustration is an example of the Shrewsbury 3 house type. All dimensions indicated are approximate and the furniture layout is for illustrative purposes only. Homes may be 'handed' (mirror image) versions of the illustrations, and may be detached, semi-detached or terraced. Materials used may differ from plot to plot including render and roof tile colours. Detailed plans and specifications are available for inspection for each plot at our Customer Experience Suite or Sales Centre during working hours and customers must check their individual specifications prior to making a reservation. Please note that the specification show in this plan may include optional upgrades from standard specification. Please speak with your Sales Consultant or visit MyRedrow for more information. 00922-08 EG\_SHR3\_DM.2

> Denotes where dimensions are taken from. All wardrobes are subject to site specification. Please see Sales Consultant for further details.

ov - oven ff - fridge freezer dw - dishwasher

wm - washing machine space td - tumble dryer space

## **GROUND FLOOR**

| 1 Lounge         | 15'6" × 10'10" | 4.72 x 3.31 m |
|------------------|----------------|---------------|
| 2 Kitchen/Dining | 18'6" × 10'8"  | 5.63 x 3.26 m |
| 3 Utility        | 7'0" × 5'10"   | 2.14 x 1.78 m |
| 4 Cloaks         | 5'10" x 3'5"   | 1.78 x 1.03 m |
| 5 Garage         | 19'3" × 10'0"  | 5.88 x 3.04 m |