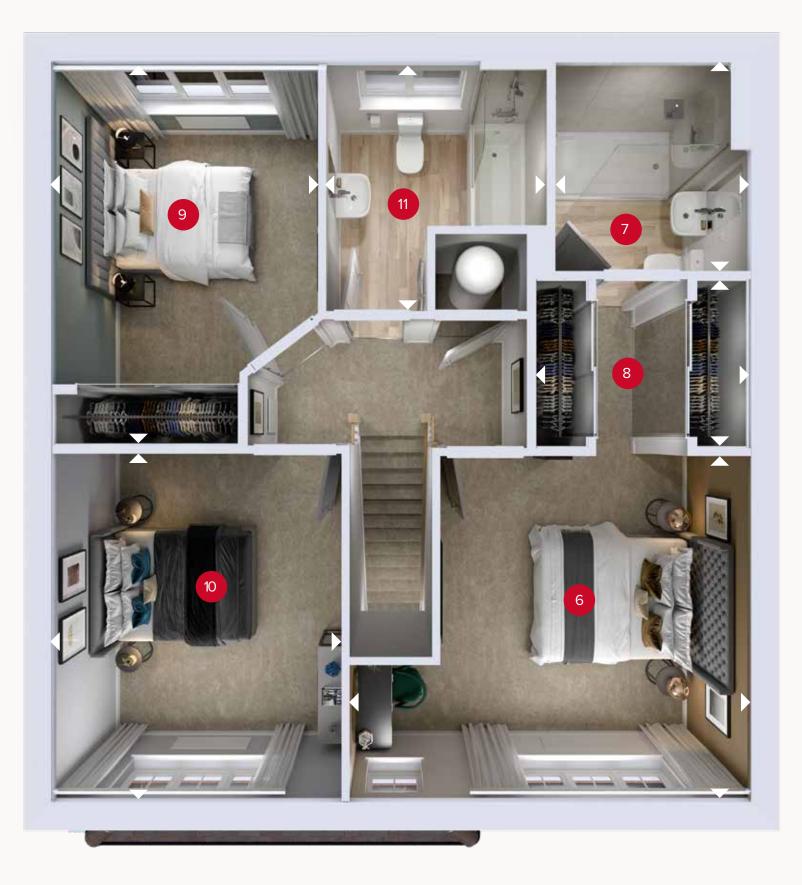

## **GROUND FLOOR**

Customers should note this illustration is an example of the Shrewsbury 3 house type. All dimensions indicated are approximate and the furniture layout is for illustrative purposes only. Homes may be 'handed' (mirror image) versions of the illustrations, and may be detached, semi-detached or terraced. Materials used may differ from plot to plot including render and roof tile colours. Detailed plans and specifications are available for inspection for each plot at our Customer Experience Suite or Sales Centre during working hours and customers must check their individual specifications prior to making a reservation. Please note that the specification show in this plan may include optional upgrades from standard specification. Please speak with your Sales Consultant or visit MyRedrow for more information. 00922-08 EG\_SHR3\_DM.2

> Denotes where dimensions are taken from. All wardrobes are subject to site specification. Please see Sales Consultant for further details.

ov - oven ff - fridge freezer dw - dishwasher

wm - washing machine space td - tumble dryer space

## FIRST FLOOR

| 6 Bedroom 1     | 14'1" × 12'2" | 4.29 x 3.71 m |
|-----------------|---------------|---------------|
| 7 En-suite      | 7'7" × 6'10"  | 2.30 x 2.09 m |
| 8 Dressing Room | 7'7" × 6'0"   | 2.31 x 1.83 m |
| 9 Bedroom 2     | 13'11" × 9'4" | 4.24 x 2.84 m |
| 10 Bedroom 3    | 12'3" × 10'3" | 3.74 x 3.12 m |
| 11 Bathroom     | 9'2" × 7'10"  | 2.78 x 2.40 m |

FIRST FLOOR