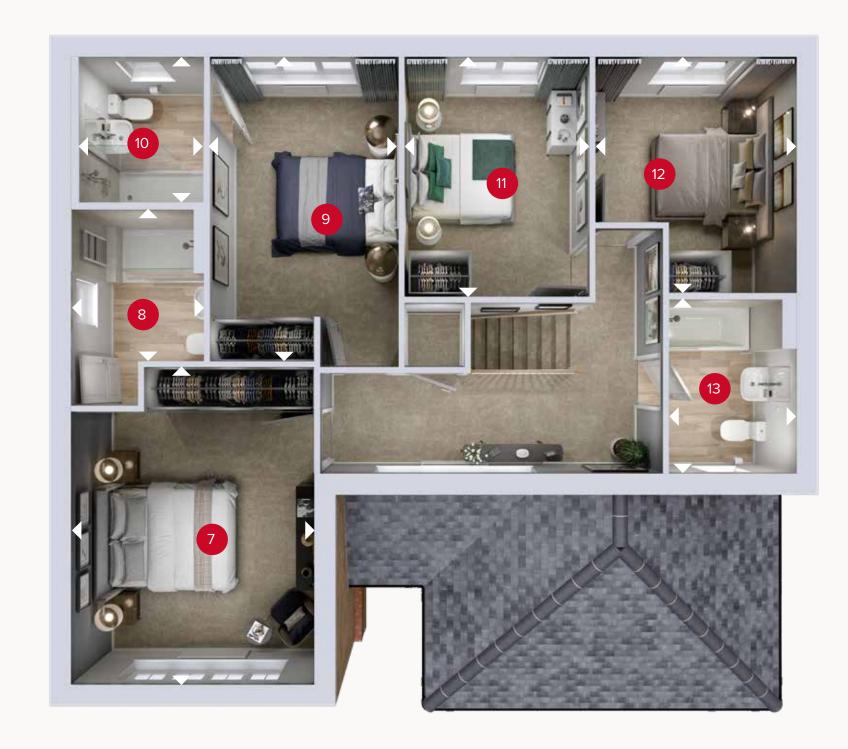

## FIRST FLOOR

| 7 Bedroom 1   | 15'5" x 11'8"  | 4.71 x 3.56 m |
|---------------|----------------|---------------|
| 8 En-suite 1  | 7'9" x 6'5"    | 2.35 x 1.95 m |
| 9 Bedroom 2   | 15'2" x 9'3"   | 4.62 x 2.82 m |
| 10 En-suite 2 | 17'1" × 6'5"   | 2.16 x 1.95 m |
| 11 Bedroom 3  | 12'0" × 8'11"  | 3.67 x 2.72 m |
| 12 Bedroom 4  | 11'10" × 9'10" | 3.61 x 2.99 m |
| 13 Bathroom   | 8'5" x 6'3"    | 2.57 x 1.91 m |

Customers should note this illustration is an example of the Sunningdale house type. All dimensions indicated are approximate and the furniture layout is for illustrative purposes only. Homes may be 'handed' (mirror image) versions of the illustrations, and may be detached, semi-detached or terraced. Materials used may differ from plot to plot including render and roof tile colours. Detailed plans and specifications are available for inspection for each plot at our Customer Experience Suite or Sales Centre during working hours and customers must check their individual specifications prior to making a reservation. Please note that the specification show in this plan may include optional upgrades from standard specification. Please speak with your Sales Consultant or visit MyRedrow for more information. EG\_SUND\_DM.1

ov - oven ff - fridge freezer dw - dishwasher wm - washing machine space td - tumble dryer space

Denotes where dimensions are taken from. All wardrobes are subject to site specification. Please see Sales Consultant for further details.