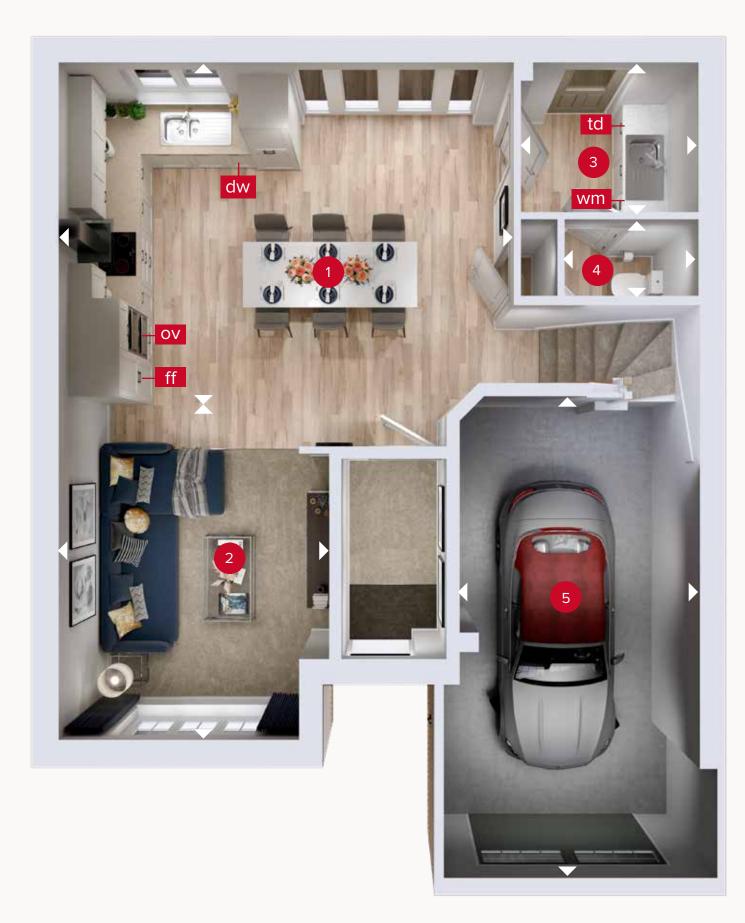

#### **GROUND FLOOR**

Customers should note this illustration is an example of the Windsor house type. All dimensions indicated are approximate and the furniture layout is for illustrative purposes only. Homes may be 'handed' (mirror image) versions of the illustrations, and may be detached, semi-detached or terraced. Materials used may differ from plot to plot including render and roof tile colours. Detailed plans and specifications are available for inspection for each plot at our Customer Experience Suite or Sales Centre during working hours and customers must check their individual specifications prior to making a reservation. Please note that the specification show in this plan may include optional upgrades from standard specification. Please speak with your Sales Consultant or visit MyRedrow for more information. 02977-06 EG\_WINS\_DM.2

ight
angle Denotes where dimensions are taken from. All wardrobes are subject to site specification. Please see Sales Consultant for further details.

ov - oven ff - fridge freezer dw - dishwasher

wm - washing machine space td - tumble dryer space

### **GROUND FLOOR**

| 1 Kitchen/<br>Dining | 18'2" x 17'1" | 5.53 x 5.22 m |
|----------------------|---------------|---------------|
| 2 Lounge             | 10'9" × 10'8" | 3.28 x 3.26 m |
| 3 Utility            | 7'4" × 6'3"   | 2.23 x 1.91 m |
| 4 Cloaks             | 5'7" x 3'1"   | 1.69 x 0.94 m |
| 5 Garage             | 19'1" × 9'11" | 5.81 x 3.00 m |