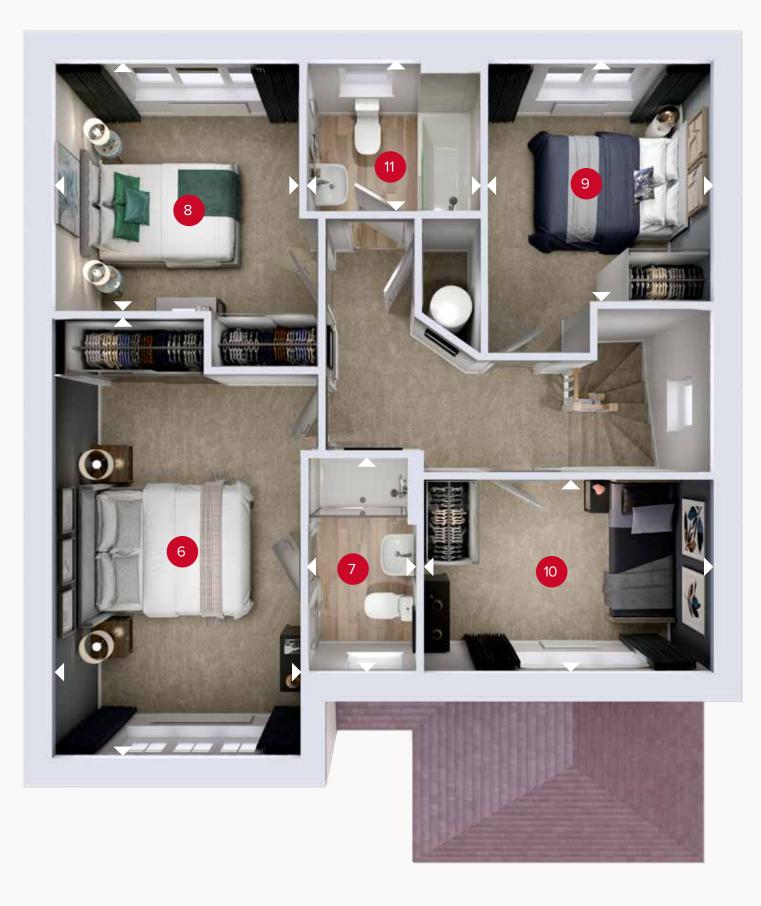

### FIRST FLOOR

| 6 Bedroom 1  | 17'0" × 9'6" | 5.19 x 2.89 m |
|--------------|--------------|---------------|
| 7 En-suite   | 8'2" × 4'3"  | 2.48 x 1.29 m |
| 8 Bedroom 2  | 10'3" × 9'7" | 3.13 x 2.91 m |
| 9 Bedroom 3  | 10'3" × 9'7" | 3.13 x 2.91 m |
| 10 Bedroom 4 | 11'5" x 7'3" | 3.49 x 2.22 m |
| 11 Bathroom  | 6'9" × 6'4"  | 2.07 x 1.94 m |

FIRST FLOOR