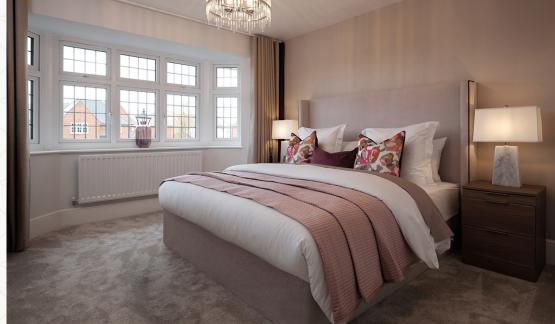

## THE LEAMINGTON LIFESTYLE **FIRST FLOOR**

| 6 Bedroom 1   | 13'6" x 11'11" |
|---------------|----------------|
| 7 En-suite 1  | 9'3" x 7'9"    |
| 8 Wardrobe    | 8'4" x 5'5"    |
| 9 Bedroom 2   | 11'3" x 11'2"  |
| 10 En-suite 2 | 7'11" x 6'2"   |
| 11 Bedroom 3  | 13'4" × 9'3"   |
| 12 En-suite 3 | 9'3" x 6'1"    |