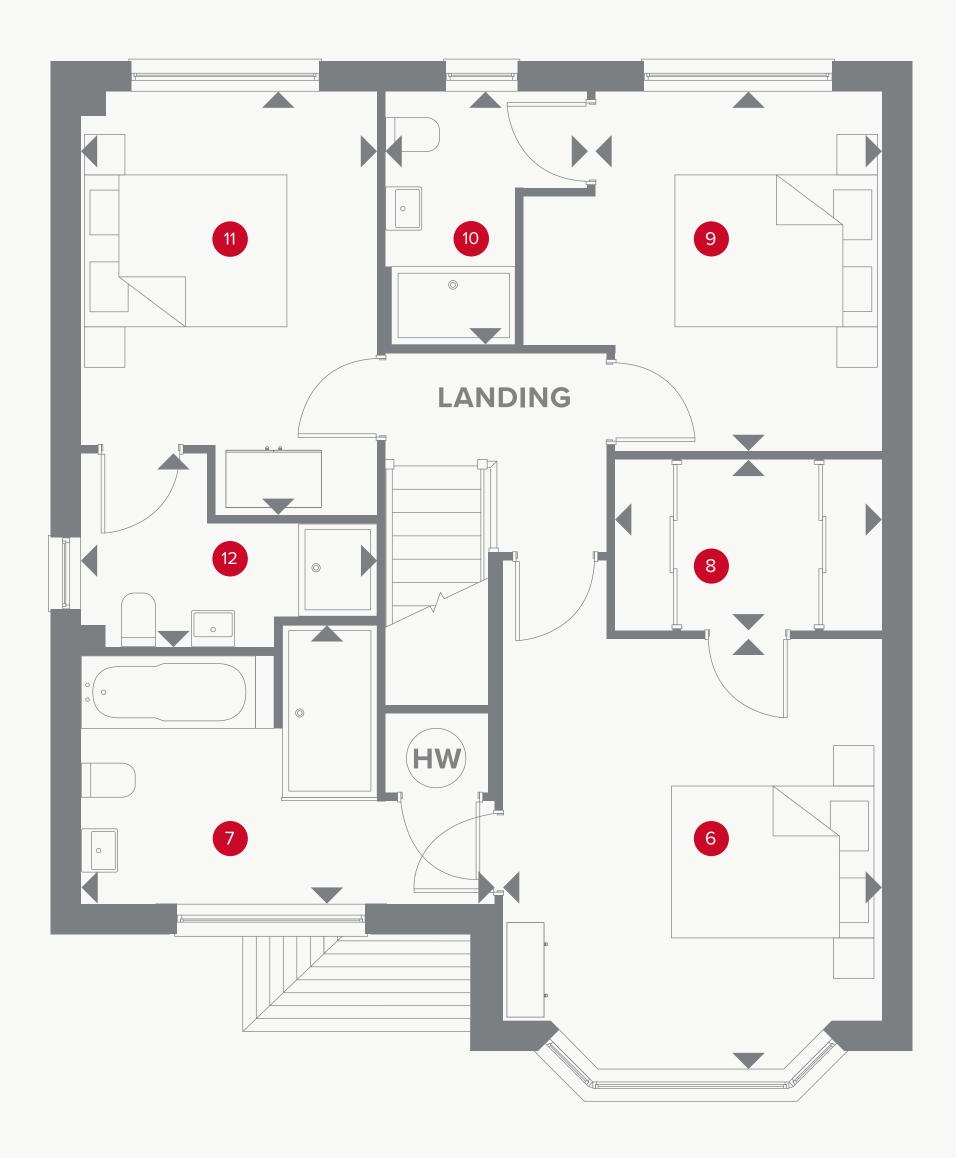

## THE LEAMINGTON LIFESTYLE **FIRST FLOOR**

| 6 Bedroom 1   | 13'6" x 11'11" |
|---------------|----------------|
| 7 En-suite 1  | 9'3" x 7'9"    |
| 8 Wardrobe    | 8'4" x 5'5"    |
| 9 Bedroom 2   | 11'3" x 11'2"  |
| 10 En-suite 2 | 7'11" x 6'2"   |
| 11 Bedroom 3  | 13'4" × 9'3"   |
| 12 En-suite 3 | 9'3" x 6'1"    |

4.12 x 3.63 m 2.83 x 2.37 m 2.54 x 1.65 m 3.44 x 3.41 m 2.41 x 1.93 m 4.06 x 2.83 m 2.83 x 1.85 m

#### **KEY**

 Dimensions start **HW** Hot water storage

Customers should note this illustration is an example of the Leamington Lifestyle house type. All dimensions indicated are approximate and the furniture layout is for illustrative purposes only. Homes may be 'handed' (mirror image) versions of the illustrations, and may be detached, semi-detached or terraced. Materials used may differ from plot to plot including render and roof tile colours. Detailed plans and specifications are available for inspection for each plot at our Sales Centre during working hours and customers must check their individual specifications prior to making a reservation. All wardrobes are subject to site specification. Please see Sales Consultant for further details.