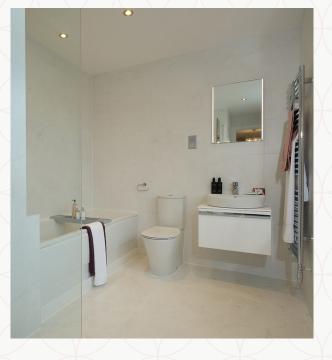

## THE LEAMINGTON LIFESTYLE **FIRST FLOOR**

| 6 Bedroom 1   | 13'6" x 11'11" |
|---------------|----------------|
| 7 En-suite 1  | 9'3" x 7'9"    |
| 8 Wardrobe    | 8'4" x 5'5"    |
| 9 Bedroom 2   | 11'3" x 11'2"  |
| 10 En-suite 2 | 7'11" x 6'2"   |
| 11 Bedroom 3  | 13'4" × 9'3"   |
| 12 En-suite 3 | 9'3" x 6'1"    |