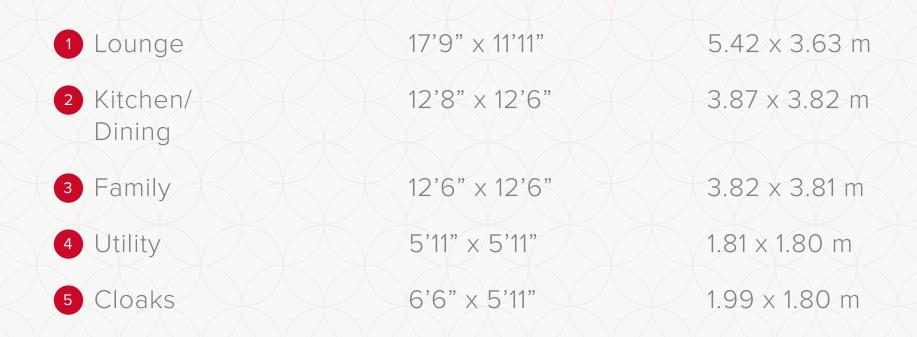

# THE LEAMINGTON LIFESTYLE

### THREE BEDROOM HOME







## THE LEAMINGTON LIFESTYLE GROUND FLOOR







#### KEY

- oo Hob
- **OV** Oven
- FF Fridge/freezer
- **TD** Tumble dryer space

- Dimensions start
- **ST** Storage cupboard
- **WM** Washing machine space
- **DW** Dishwasher space





## THE LEAMINGTON LIFESTYLE **FIRST FLOOR**

| 6 Bedroom 1   | 13'6" x 11'11" |
|---------------|----------------|
| 7 En-suite 1  | 9'3" x 7'9"    |
| 8 Wardrobe    | 8'4" x 5'5"    |
| 9 Bedroom 2   | 11'3" x 11'2"  |
| 10 En-suite 2 | 7'11" x 6'2"   |
| 11 Bedroom 3  | 13'4" × 9'3"   |
| 12 En-suite 3 | 9'3" x 6'1"    |

4.12 x 3.63 m 2.83 x 2.37 m 2.54 x 1.65 m 3.44 x 3.41 m 2.41 x 1.93 m 4.06 x 2.83 m 2.83 x 1.85 m





#### **KEY**

 Dimensions start **HW** Hot water storage



Customers should note this illustration is an example of the Leamington Lifestyle house type. All dimensions indicat