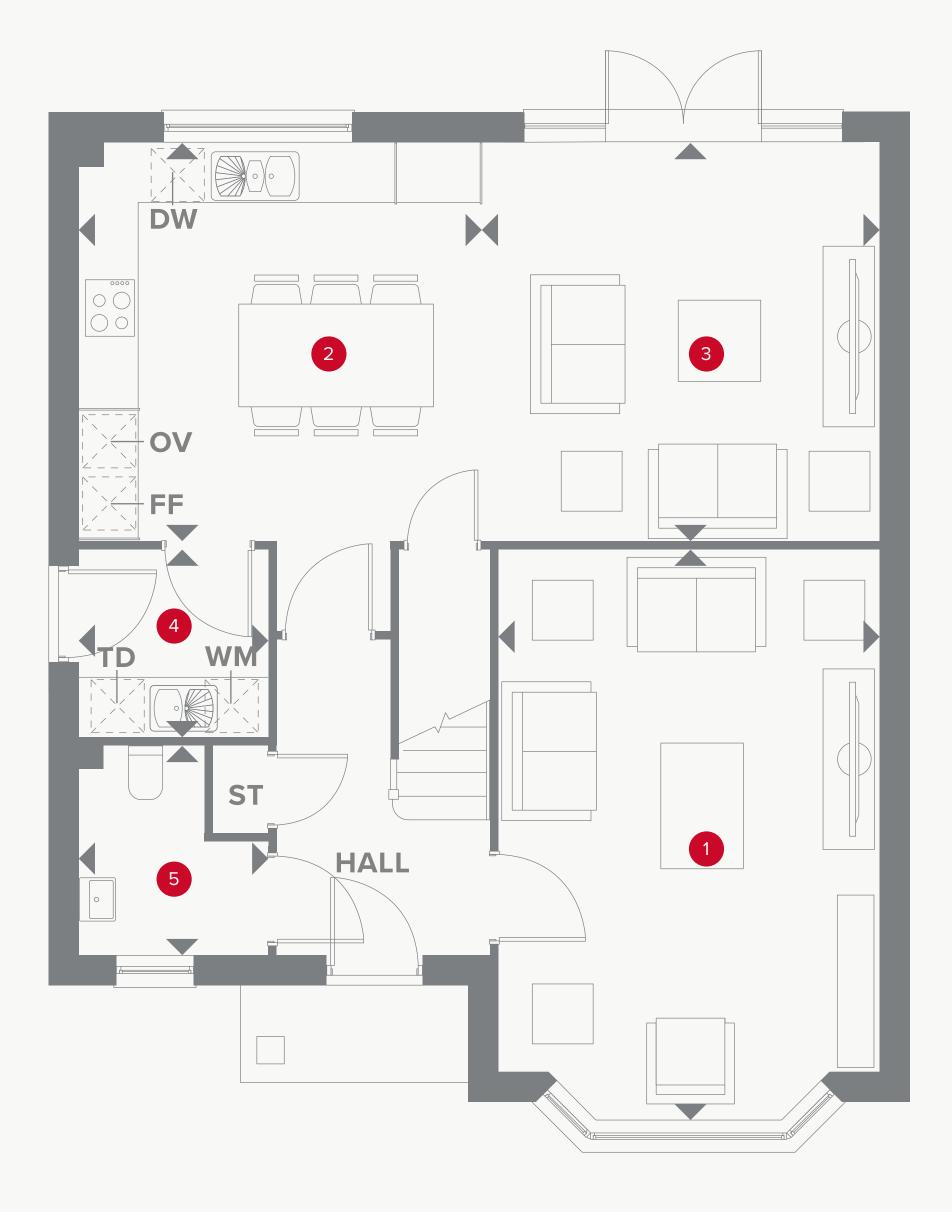

## THE LEAMINGTON LIFESTYLE GROUND FLOOR

#### KEY

- oo Hob
- **OV** Oven
- FF Fridge/freezer
- **TD** Tumble dryer space

- Dimensions start
- **ST** Storage cupboard
- **WM** Washing machine space
- **DW** Dishwasher space