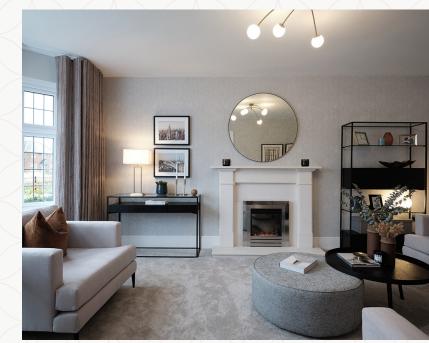

# THE LEAMINGTON LIFESTYLE

### THREE BEDROOM HOME







## THE LEAMINGTON LIFESTYLE GROUND FLOOR







#### KEY

- oo Hob
- **OV** Oven
- FF Fridge/freezer
- **TD** Tumble dryer space

- Dimensions start
- **ST** Storage cupboard
- **WM** Washing machine space
- **DW** Dishwasher space





## THE LEAMINGTON LIFESTYLE **FIRST FLOOR**

| 6 Bedroom 1   | 13'6" x 11'11" |
|---------------|----------------|
| 7 En-suite 1  | 9'3" x 7'9"    |
| 8 Wardrobe    | 8'4" x 5'5"    |
| 9 Bedroom 2   | 11'3" x 11'2"  |
| 10 En-suite 2 | 7'11" x 6'2"   |
| 11 Bedroom 3  | 13'4" × 9'3"   |
| 12 En-suite 3 | 9'3" x 6'1"    |

4.12 x 3.63 m 2.83 x 2.37 m 2.54 x 1.65 m 3.44 x 3.41 m 2.41 x 1.93 m 4.06 x 2.83 m 2.83 x 1.85 m





#### **KEY**

 Dimensions start **HW** Hot water storage



Customers should note this illustration is an example of the Leamington Lifestyle house type. All dimensions indicated a