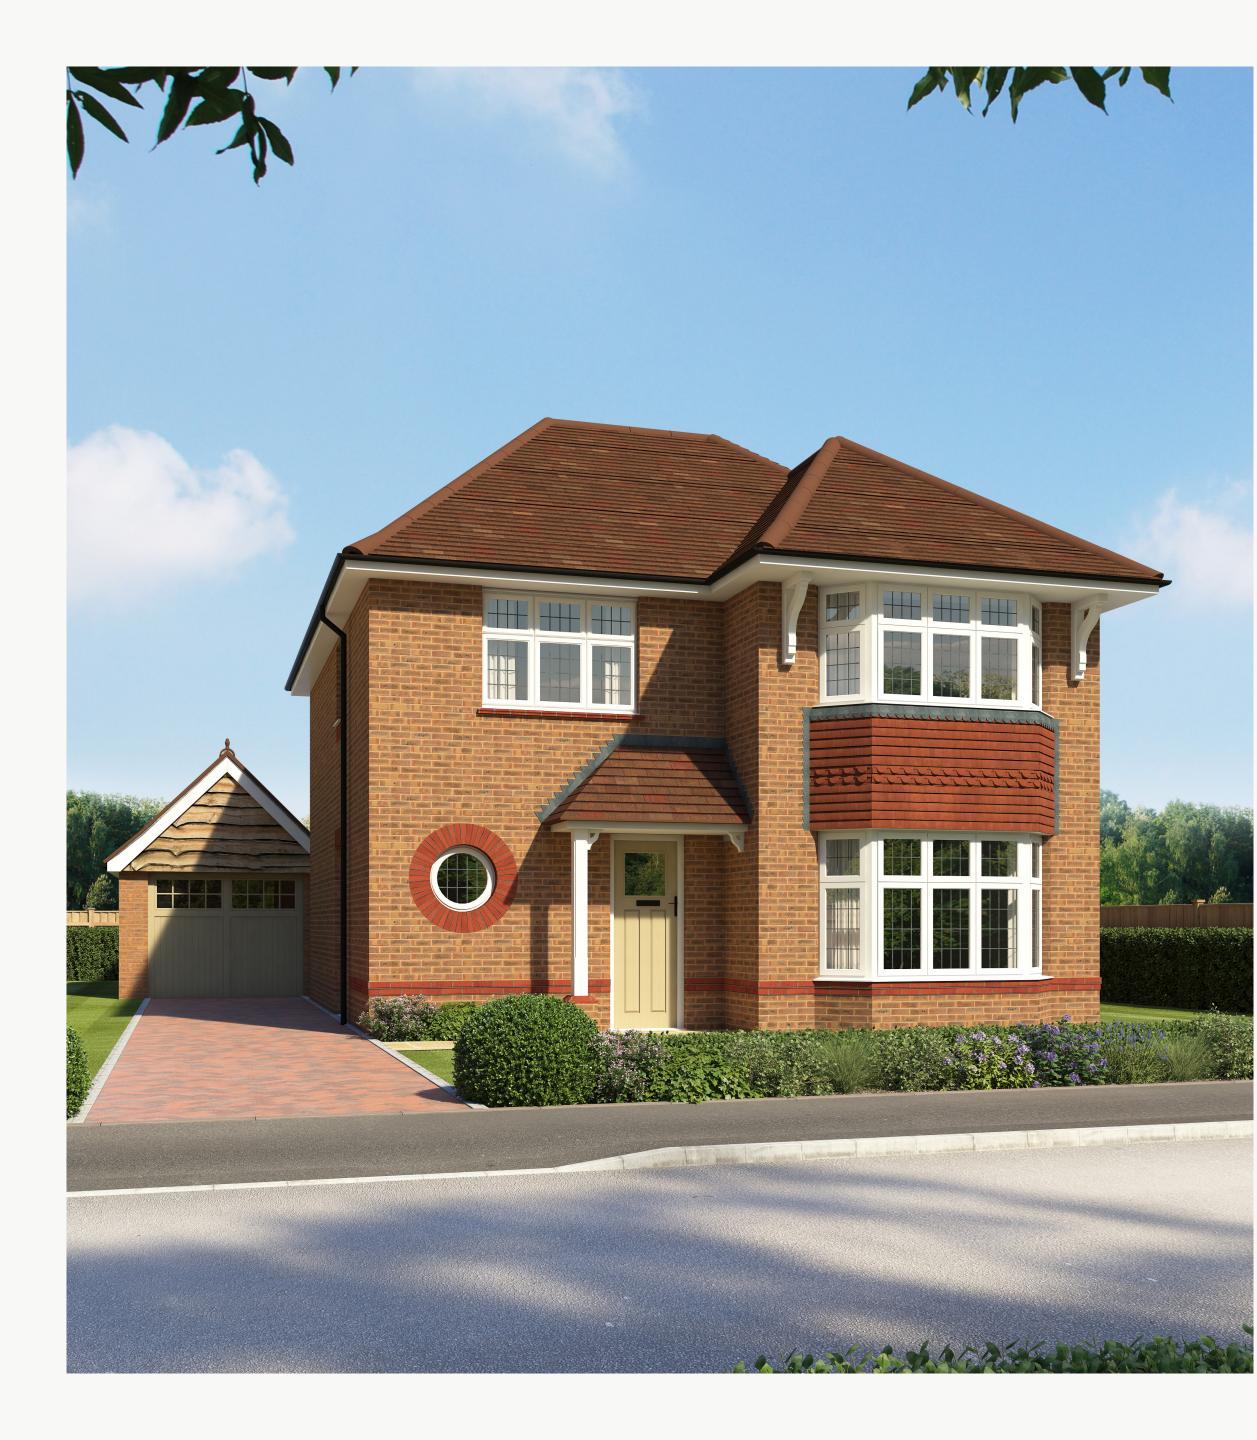

# THE LEAMINGTON LIFESTYLE

### THREE BEDROOM HOME







## THE LEAMINGTON LIFESTYLE GROUND FLOOR







#### KEY

- oo Hob
- **OV** Oven
- FF Fridge/freezer
- **TD** Tumble dryer space

- Dimensions start
- **ST** Storage cupboard
- **WM** Washing machine space
- **DW** Dishwasher space





## THE LEAMINGTON LIFESTYLE **FIRST FLOOR**

| 6 Bedroom 1   | 13'6" x 11'11" |
|---------------|----------------|
| 7 En-suite 1  | 9'3" x 7'9"    |
| 8 Wardrobe    | 8'4" x 5'5"    |
| 9 Bedroom 2   | 11'3" x 11'2"  |
| 10 En-suite 2 | 7'11" x 6'2"   |
| 11 Bedroom 3  | 13'4" × 9'3"   |
| 12 En-suite 3 | 9'3" x 6'1"    |

4.12 x 3.63 m 2.83 x 2.37 m 2.54 x 1.65 m 3.44 x 3.41 m 2.41 x 1.93 m 4.06 x 2.83 m 2.83 x 1.85 m





#### **KEY**

 Dimensions start **HW** Hot water storage



Customers sh