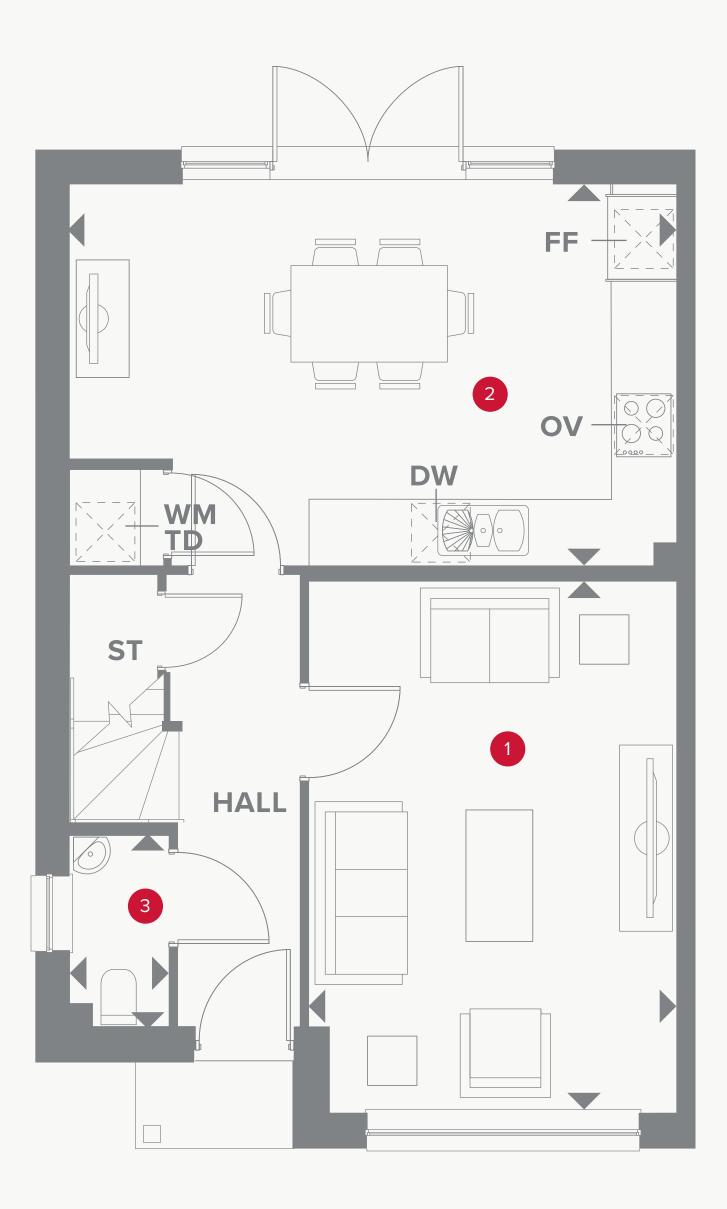

## THE LETCHWORTH GROUND FLOOR

| 15'8" × 11'0" | 4.84 x 3.35 m |
|---------------|---------------|
| 18'2" × 11'5" | 5.53 x 3.47 m |
| 5'10" × 2'11" | 1.76 x 0.90 m |

#### KEY

|  | 00 | Hob |
|--|----|-----|
|--|----|-----|

- **OV** Oven
- FF Fridge/freezer
- **TD** Tumble dryer space

Dimensions start

- **ST** Storage cupboard
- **WM** Washing machine space
- **DW** Dish washer space