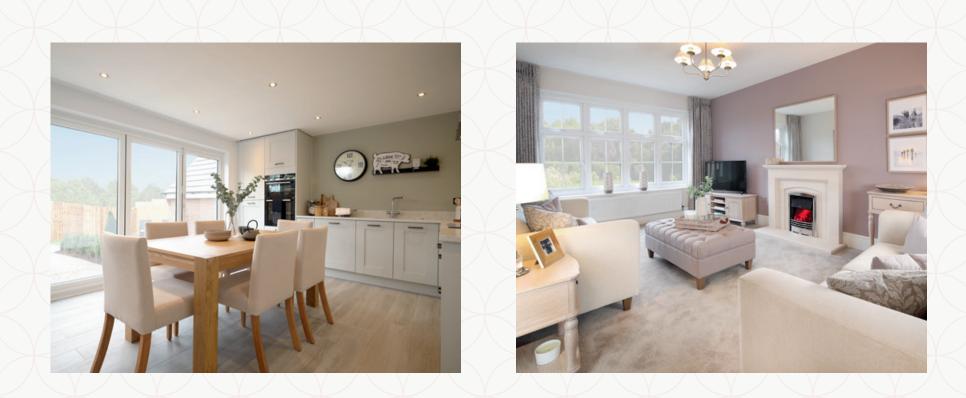

## THE LETCHWORTH GROUND FLOOR

| 15'8" × 11'0" | 4.84 x 3.35 m |
|---------------|---------------|
| 18'2" × 11'5" | 5.53 x 3.47 m |
| 5'10" × 2'11" | 1.76 x 0.90 m |