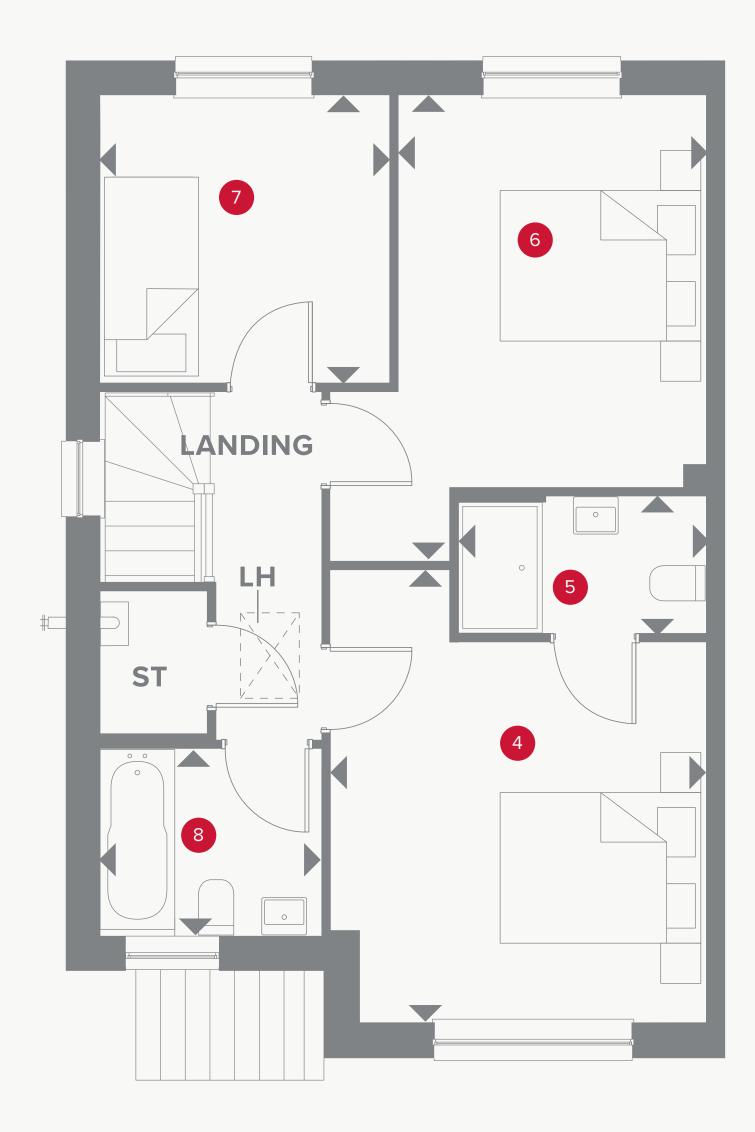

## THE LETCHWORTH **FIRST FLOOR**

| 11'5" | x 11'3" |
|-------|---------|
| 7'5"  | x 4'1"  |
| 11'9" | x 9'3"  |
| 8'8"  | x 8'7"  |
| 6'8"  | x 5'7"  |
|       |         |

3.47 x 3.42 m 2.26 x 1.25 m 3.58 x 2.81 m 2.64 x 2.62 m 2.02 x 1.71 m

### KEY

Dimensions start

**ST** Storage cupboard

LH Loft hatch

Customers should note this illustration is an example of the Letchworth house type. All dimensions indicated are approximate and the furniture layout is for illustrative purposes only. Homes may be 'handed' (mirror image) versions of the illustrations, and may be detached, semidetached or terraced. Materials used may differ from plot to plot including render and roof tile colours. Detailed plans and specifications are available for inspection for each plot at our Sales Centre during working hours and customers must check their individual specifications prior to making a reservation. All wardrobes are subject to site specification. Please see Sales Consultant for further details.