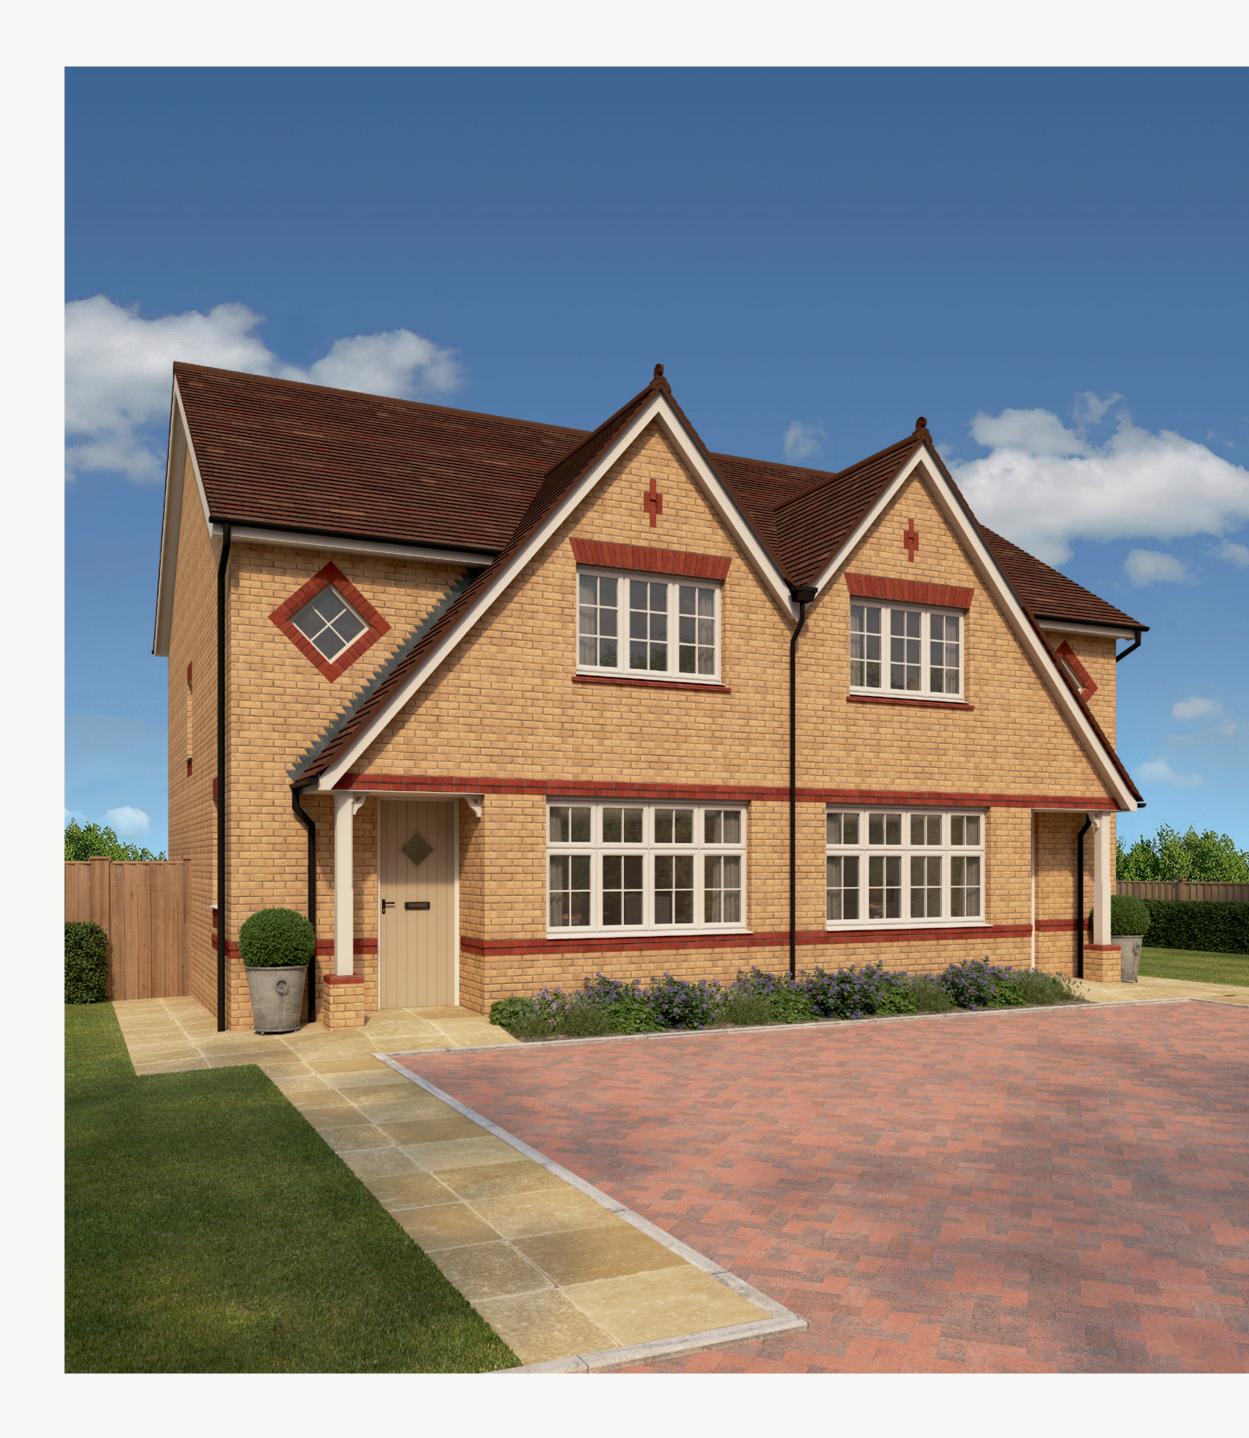

### KEY

Dimensions start

**ST** Storage cupboard

LH Loft hatch

Customers should note this illustration is an example of the Letchworth house type. All dimensions indicated are approximate and the furniture layout is for illustrative purposes only. Homes may be 'handed' (mirror image) versions of the illustrations, and may be detached, semidetached or terraced. Materials used may differ from plot to plot including render and roof tile colours. Detailed plans and specifications are available for inspection for each plot at our Sales Centre during working hours and customers must check their individual specifications prior to making a reservation. All wardrobes are subject to site specification. Please see Sales Consultant for further details.