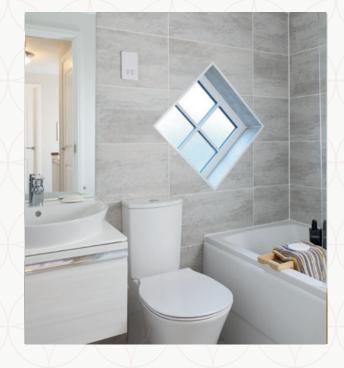

## THE LETCHWORTH **FIRST FLOOR**

| 11'5" | x 11'3" |
|-------|---------|
| 7'5"  | x 4'1"  |
| 11'9" | x 9'3"  |
| 8'8"  | x 8'7"  |
| 6'8"  | x 5'7"  |
|       |         |

3.47 x 3.42 m 2.26 x 1.25 m 3.58 x 2.81 m 2.64 x 2.62 m 2.02 x 1.71 m