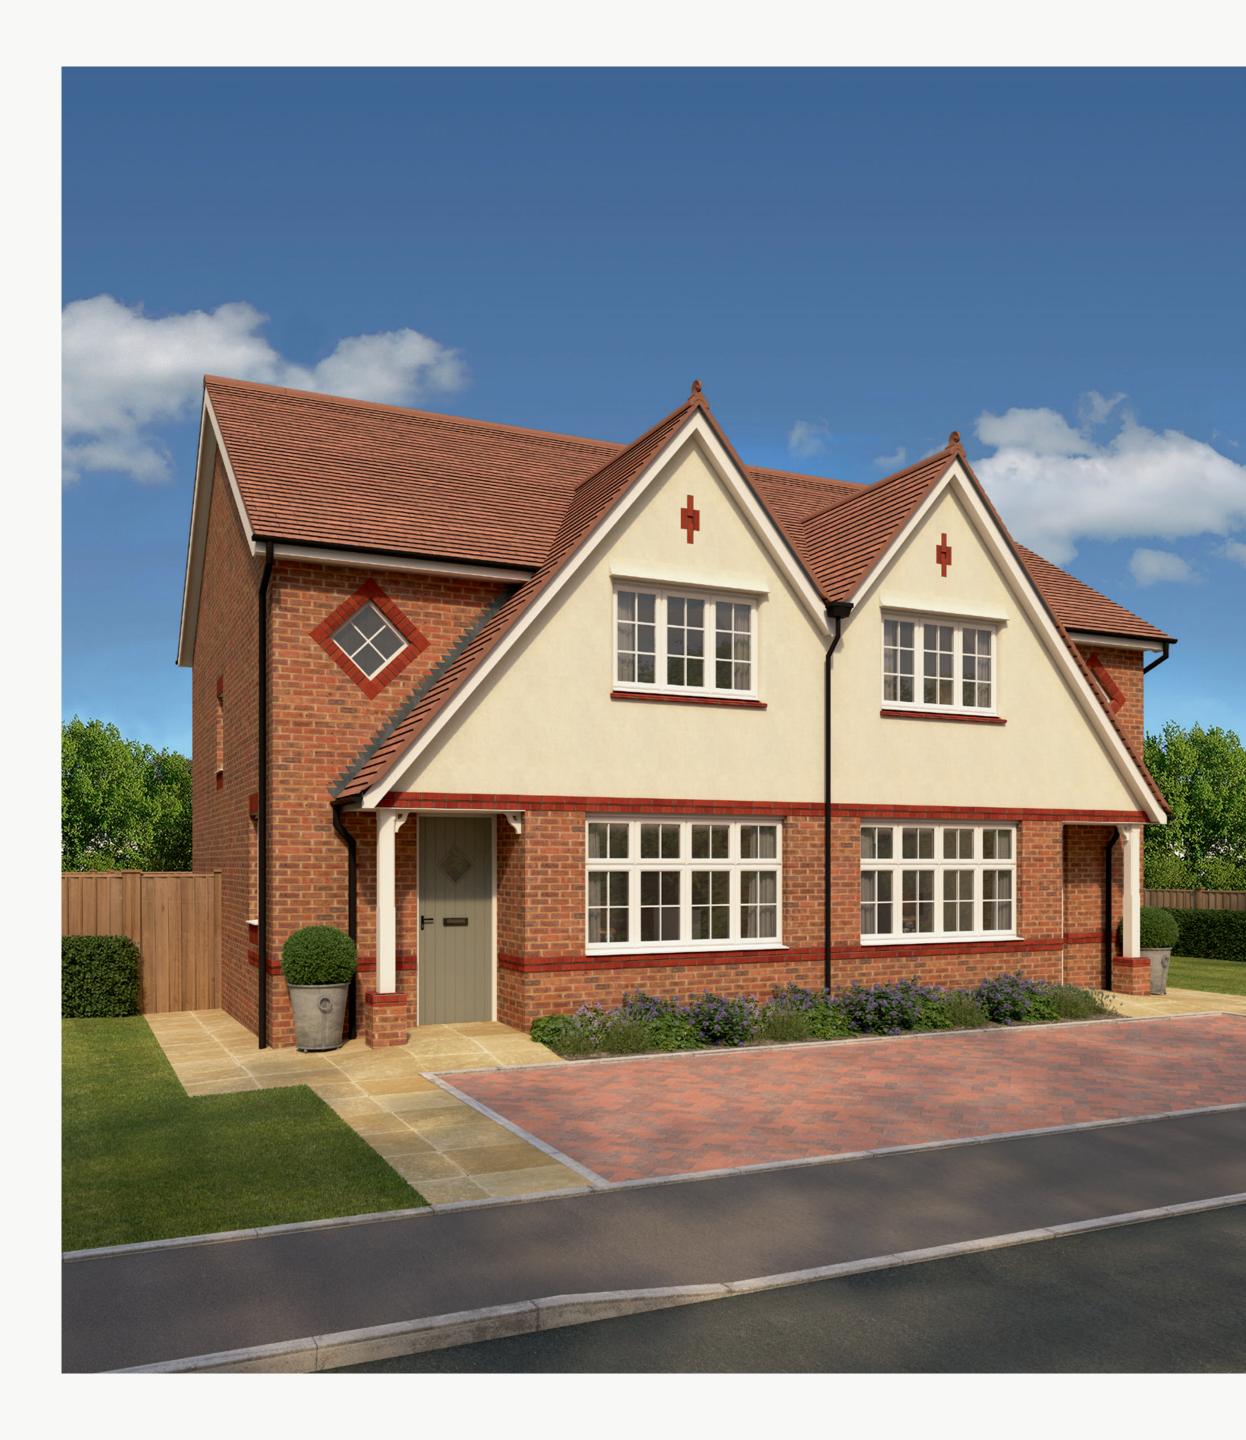

### KEY

Dimensions start

**ST** Storage cupboard

LH Loft hatch

Customers should note this illustration is an example of the Letchworth house type. All dimensions indicated are approximate and the furniture layout is for illustrative purposes only. Homes may be 'handed' (mirror image) versions of the illustrations, and may be detached, semidetached or terraced. Materials used may differ from plot to plot including render and roof tile colours. Detailed plans and specifications are available for inspection for each plot at our Sales Centre during working hours and customers must check their individual specifications prior to making a reservation. All wardrobes are subject to site specification. Please see Sales Consultant for further details.