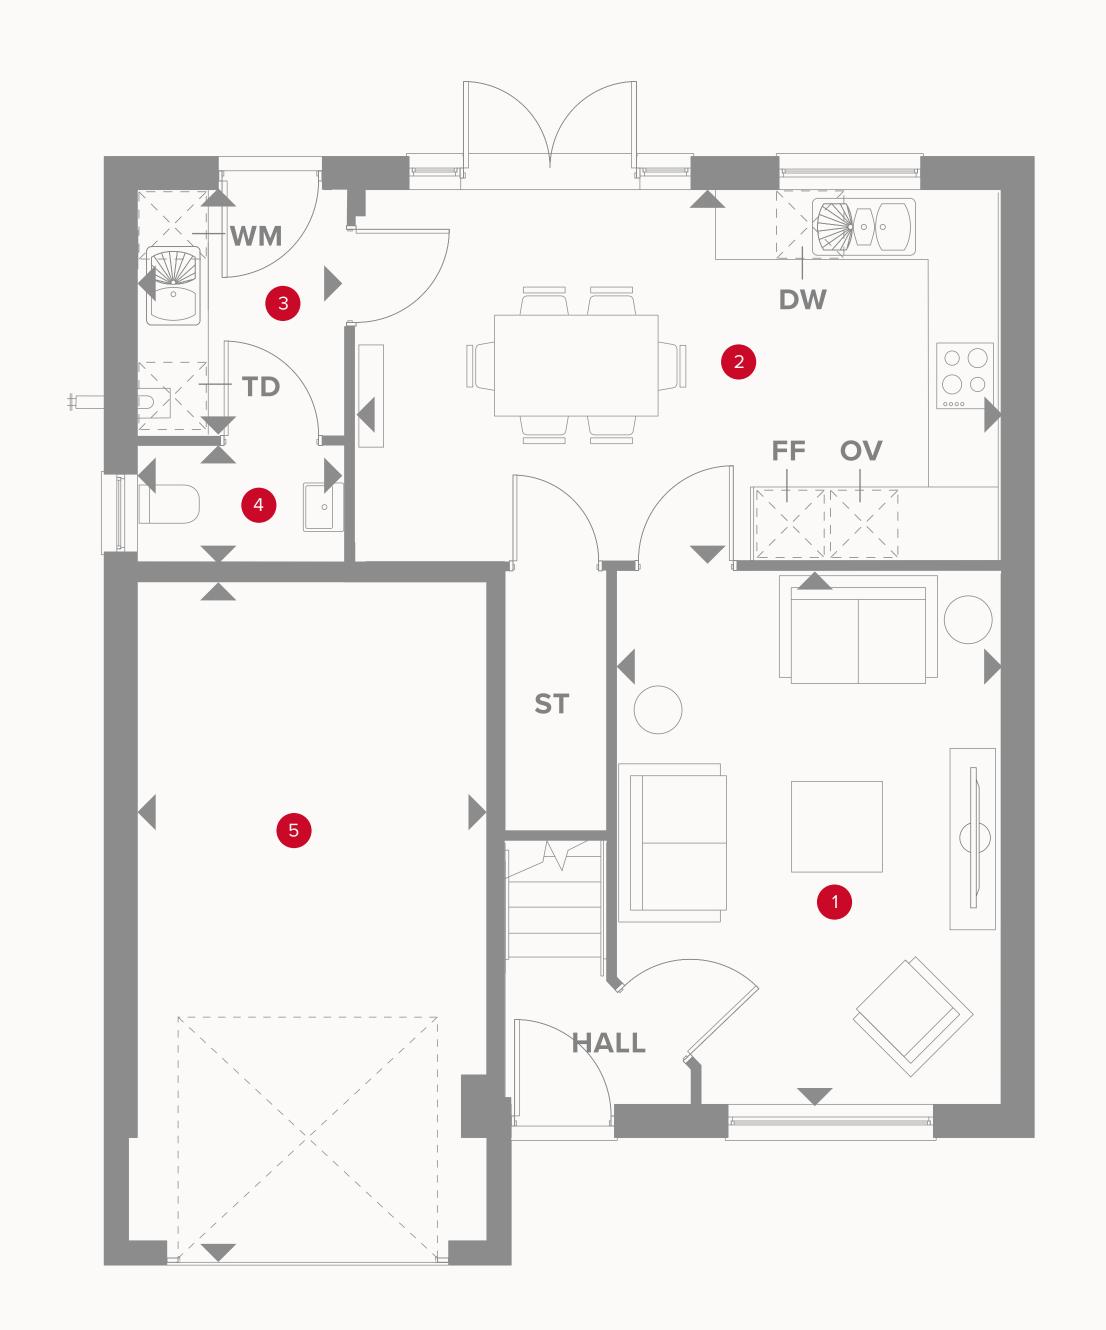

## THE SHREWSBURY 3 GROUND FLOOR

| 1 Lounge | 15'3' | " × 11'1" |  | 4.65 x | 3.37 m |
|----------|-------|-----------|--|--------|--------|
|          |       |           |  |        |        |

| 2 | Kitchen/ | 18'4" × 10'9" | 5.70 x 3.28 m |
|---|----------|---------------|---------------|
|   | Dining   |               |               |

| 3 Utility | 7'2" x 5'10" | 2.14 x 1.78 m |
|-----------|--------------|---------------|
|-----------|--------------|---------------|

| 4 | Cloaks |  | 5'10" x | 3'5" | 1.90 | × 1.05 | m |
|---|--------|--|---------|------|------|--------|---|
|   |        |  |         |      |      |        |   |

5 Garage 19'7" x 10'1" 5.97 x 3.08 m

#### **KEY**

₩ Hob

**OV** Oven

**FF** Fridge/freezer

**TD** Tumble dryer space

◆ Dimensions start

**ST** Storage cupboard

**WM** Washing machine space

**DW** Dish washer space