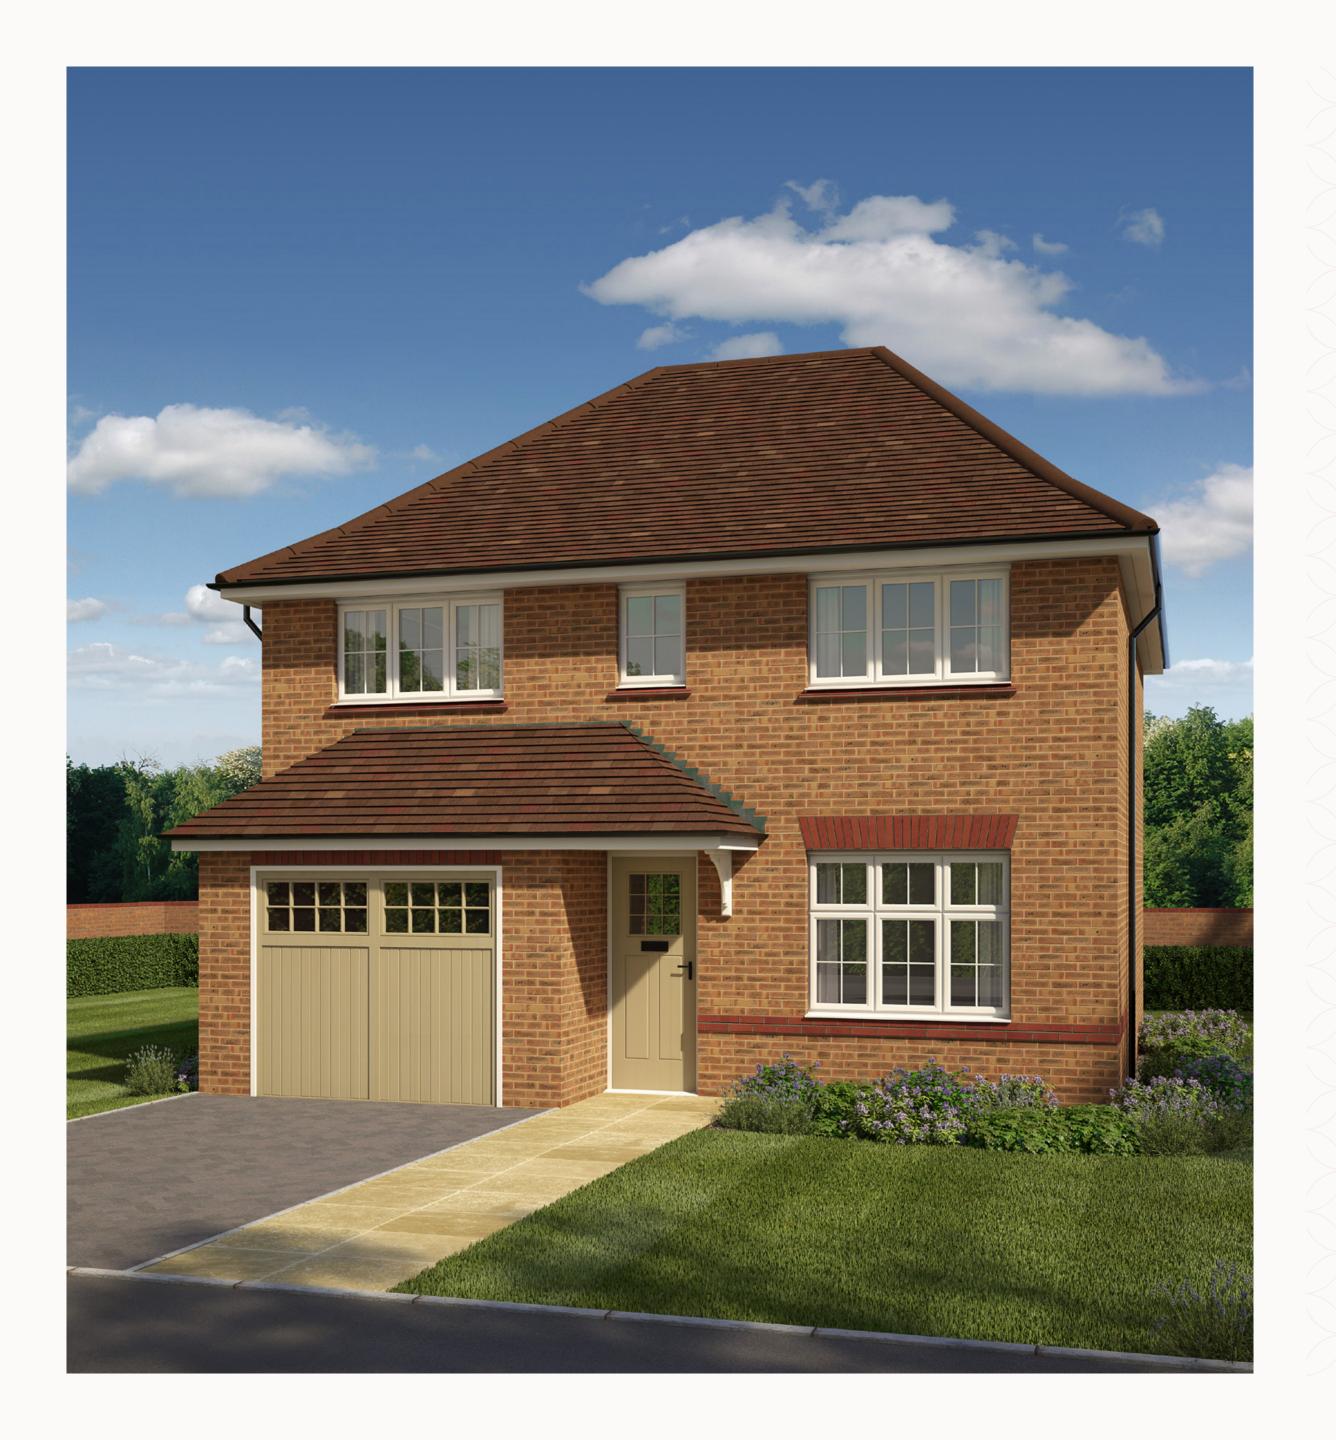

# SHREWSBURY 3

THREE BEDROOM HOME





## THE SHREWSBURY 3 GROUND FLOOR

| 1 Lounge | 15'3' | " × 11'1" |  | 4.65 x | 3.37 m |
|----------|-------|-----------|--|--------|--------|
|          |       |           |  |        |        |

| 2 | Kitchen/ | 18'4" × 10'9" | 5.70 x 3.28 m |
|---|----------|---------------|---------------|
|   | Dining   |               |               |

| 3 Utility | 7'2" x 5'10" | 2.14 x 1.78 m |
|-----------|--------------|---------------|
|-----------|--------------|---------------|

| 4 | Cloaks |  | 5'10" x | 3'5" | 1.90 | × 1.05 | m |
|---|--------|--|---------|------|------|--------|---|
|   |        |  |         |      |      |        |   |

5 Garage 19'7" x 10'1" 5.97 x 3.08 m





#### **KEY**

₩ Hob

**OV** Oven

**FF** Fridge/freezer

**TD** Tum