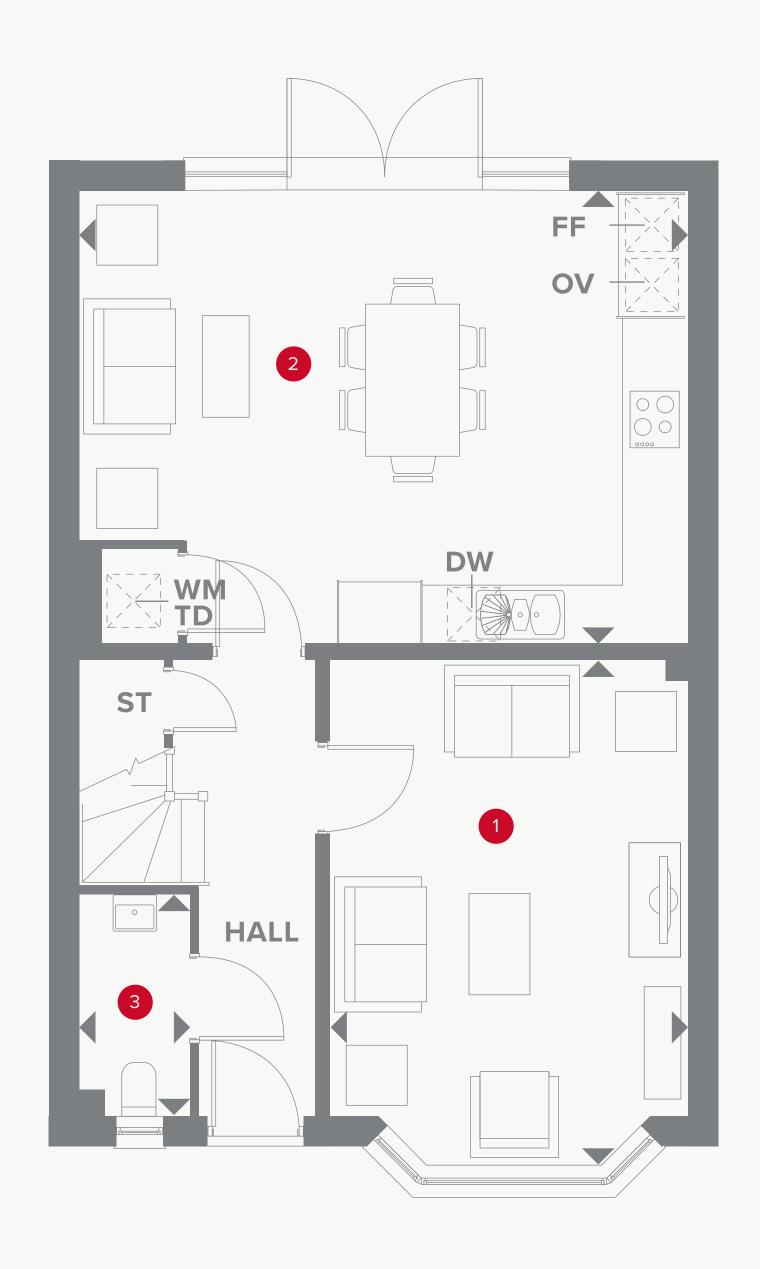

## THE STRATFORD GROUND FLOOR

1 Lounge 16'4" x 11'6" 4.97 x 3.51 m

2 Family/ Kitchen/ 19'8" x 14'9" 5.99 x 4.49 m

Dining

3 Cloaks 7'3" x 3'6" 2.20 x 1.07 m

### **KEY**

<sup>∞</sup> Hob

**OV** Oven

FF Fridge/freezer

**TD** Tumble dryer space

Dimensions start

ST Storage cupboard

**WM** Washing machine space

**DW** Dish washer space

#### **KEY**

Dimensions startHW Hot water storage

**LH** Loft hatch

Customers should note this illustration is an example of the Stratford house type.

All dimensions indicated are approximate and the furniture layout is for illustrative purposes only.