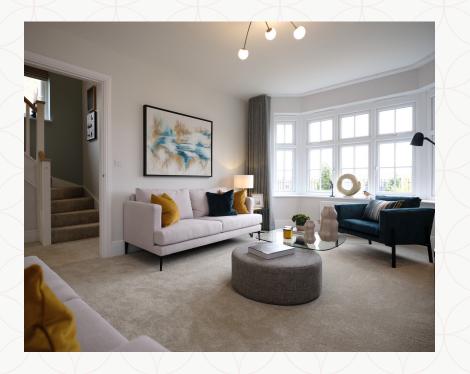

## THE STRATFORD GROUND FLOOR

1 Lounge 16'4" x 11'6" 4.97 x 3.51 m

2 Family/ Kitchen/ 19'8" x 14'9" 5.99 x 4.49 m

Dining

3 Cloaks 7'3" x 3'6" 2.20 x 1.07 m

#### **KEY**

Dimensions startHW Hot water storage

**LH** Loft hatch

Customers should note this illustration is an example of the Stratford house type.

All dimensions indicated are approximate and the furniture layout is for illustrative purposes only.