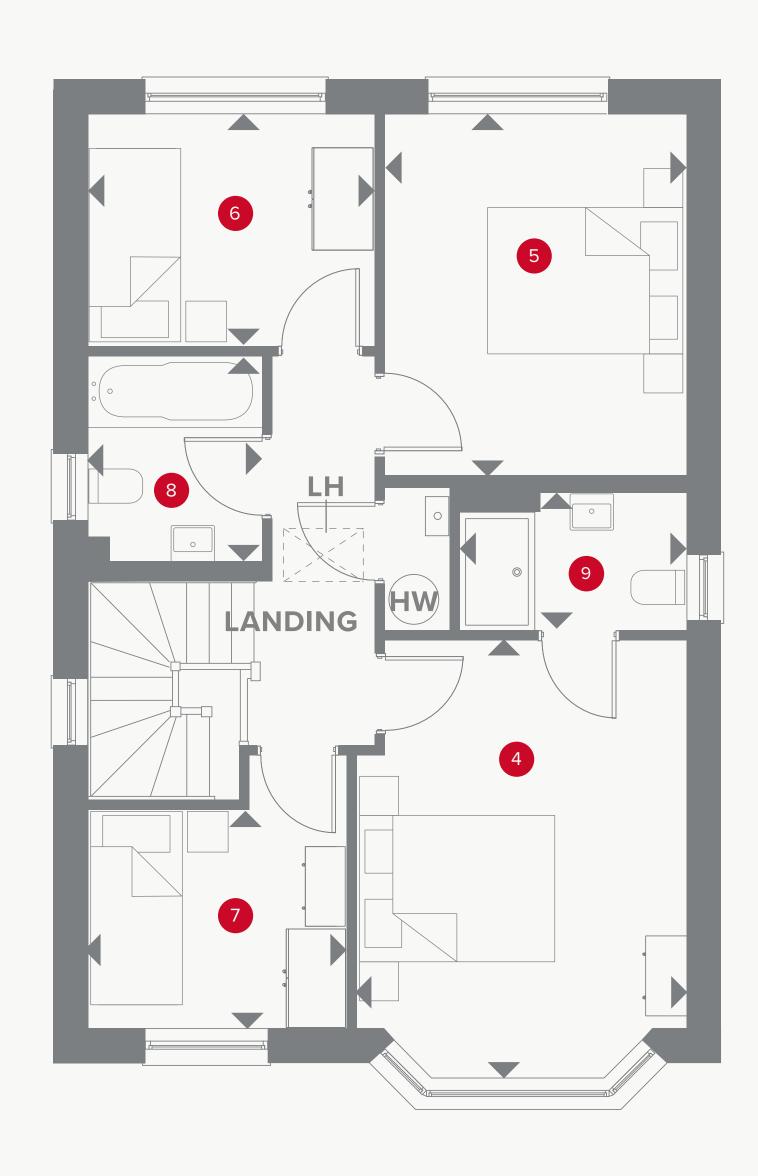

## THE STRATFORD FIRST FLOOR

| 4 | Bedroom 1 | 14'2" × 10'10" | 4.33 x 3.30 m |
|---|-----------|----------------|---------------|
| 5 | Bedroom 2 | 11'11" × 9'11" | 3.62 x 3.02 m |
| 6 | Bedroom 3 | 9'5" x 7'8"    | 2.88 x 2.34 m |
| 7 | Bedroom 4 | 8'6" x 7'3"    | 2.60 x 2.20 m |
| 8 | Bathroom  | 6'9" x 5'9"    | 2.05 x 1.76 m |
| 9 | En-suite  | 7'6" x 4'7"    | 2.28 x 1.39 m |

#### **KEY**

Dimensions startHW Hot water storage

**LH** Loft hatch

Customers should note this illustration is an example of the Stratford house type.

All dimensions indicated are approximate and the furniture layout is for illustrative purposes only.

Homes may be 'handed' (mirror image) versions of the illustrations, and may be detached, semidetached or terraced. Materials used may differ from plot to plot including render and roof tile colours.

Detailed plans and specifications are available for inspection for each plot at our Sales Centre during working hours and customers must check their individual specifications prior to making a reservation.