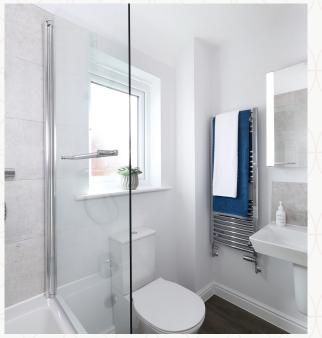

## THE STRATFORD FIRST FLOOR

| 4 | Bedroom 1 | 14'2" × 10'10" | 4.33 x 3.30 m |
|---|-----------|----------------|---------------|
| 5 | Bedroom 2 | 11'11" × 9'11" | 3.62 x 3.02 m |
| 6 | Bedroom 3 | 9'5" x 7'8"    | 2.88 x 2.34 m |
| 7 | Bedroom 4 | 8'6" x 7'3"    | 2.60 x 2.20 m |
| 8 | Bathroom  | 6'9" x 5'9"    | 2.05 x 1.76 m |
| 9 | En-suite  | 7'6" x 4'7"    | 2.28 x 1.39 m |

#### **KEY**

Dimensions startHW Hot water storage

**LH** Loft hatch

Customers should note this illustration is an example of the Stratford house type.

All dimensions indicated are approximate and the furniture layout is for illustrative purposes only.