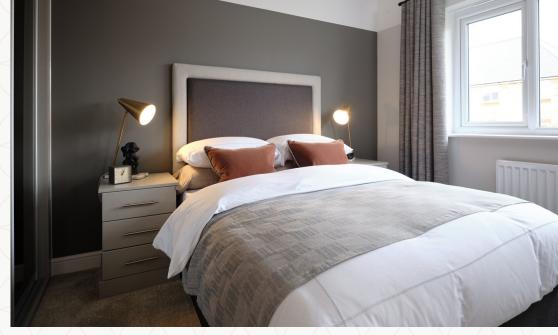

## THE STRATFORD FIRST FLOOR

| 4 | Bedroom 1 | 14'2" × 10'10" | 4.33 x 3.30 m |
|---|-----------|----------------|---------------|
| 5 | Bedroom 2 | 11'11" × 9'11" | 3.62 x 3.02 m |
| 6 | Bedroom 3 | 9'5" x 7'8"    | 2.88 x 2.34 m |
| 7 | Bedroom 4 | 8'6" x 7'3"    | 2.60 x 2.20 m |
| 8 | Bathroom  | 6'9" x 5'9"    | 2.05 x 1.76 m |
| 9 | En-suite  | 7'6" x 4'7"    | 2.28 x 1.39 m |

#### **KEY**

Dimensions startHW Hot water storage

**LH** Loft hatch

Customers should note this illustration is an example of the Stratford house type.

All dimensions indicated are approximate and the furniture layout is for illustrative purposes only.