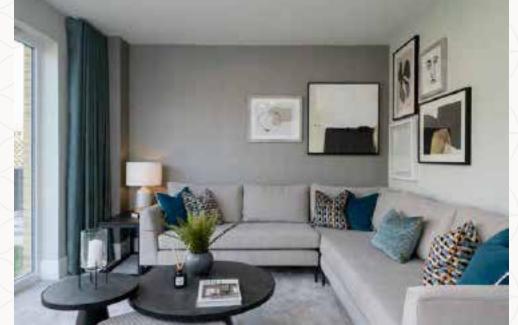

# THE ALKHAM FIRST FLOOR

4 Living Room

15'2" x 10'1"

4.65 x 3.08 m

5 Bedroom 2

13'6" x 8'3"

4.15 x 2.54 m

6 En-suite 2