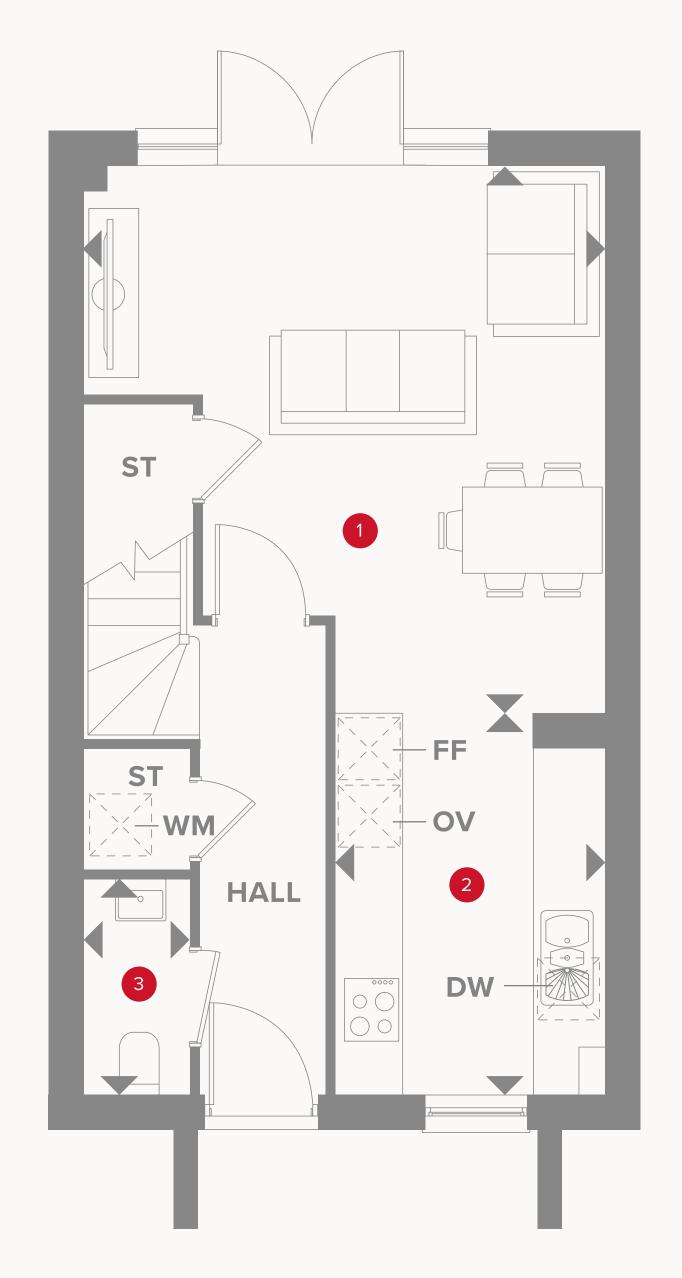

# THE ALKHAM GROUND FLOOR

1 Family/Dining 15'8" x 15'2" 4.83 x 4.65 m

2 Kitchen 11'1" x 7'10" 3.40 x 2.40 m

3 Cloaks 6'2" x 3'0" 1.91 x 0.94 m

### KEY

Hob

**FF** Fridge/freezer

◆ Dimensions start

ST Storage cupboard

**DW** Optional Dish washer space

**OV** Oven space

**WM** Washing machine space