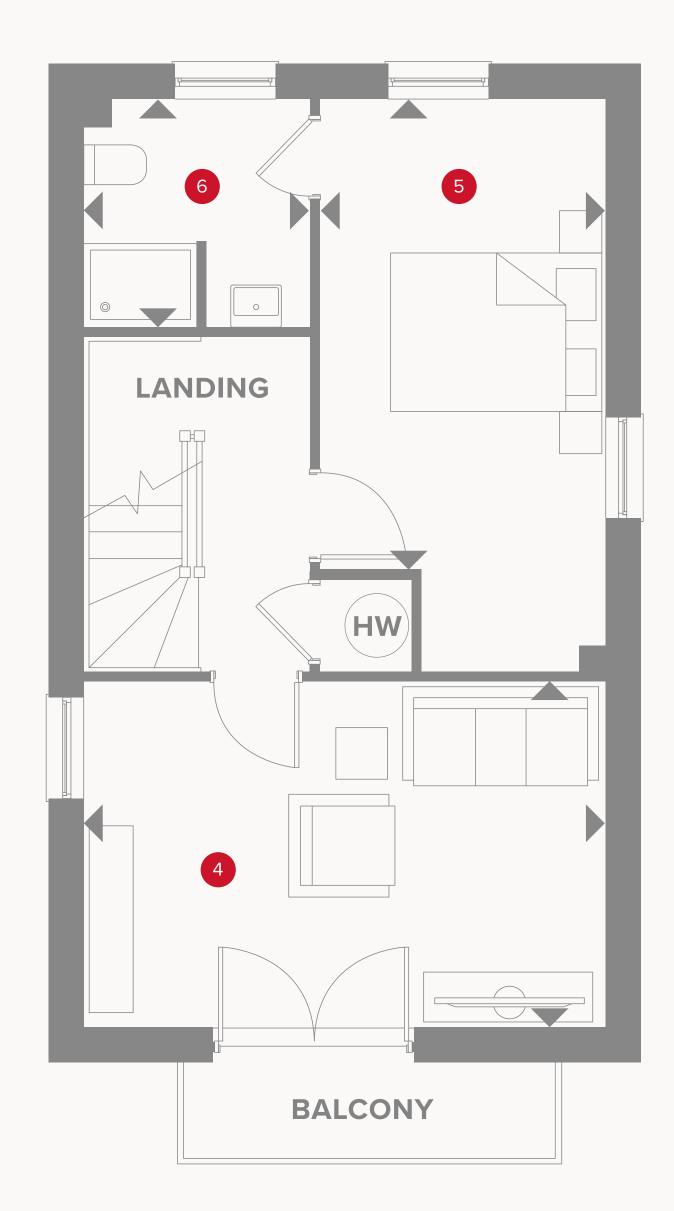

# THE ALKHAM FIRST FLOOR

4 Living Room

15'2" x 10'1"

4.65 x 3.08 m

5 Bedroom 2

13'6" x 8'3"

4.15 x 2.54 m

6 En-suite 2

6'6" x 6'4"

2.02 x 1.98 m

**KEY** 

**HW** Hot water cylinder

# THE ALKHAM FIRST FLOOR

| 8 | En-suite 1 | 7'6" × 5'3" | 2.34 x 1.63 m |
|---|------------|-------------|---------------|
|   |            |             |               |

| 9 Bedroom 3 | 10'9" x 7'6" | 3.35 x 2.34 m |
|-------------|--------------|---------------|
|-------------|--------------|---------------|

| Bathroom | 7'2" × 6'4" | 2.22 x 1.98 m |
|----------|-------------|---------------|

Customers should note this illustration is an example of the Alkham house type. All dimensions indicated are approximate and the furniture layout is for illustrative purposes only. Homes may be 'handed' (mirror image) versions of the illustrations, and may be detached, semi-detached or terraced. Materials used may differ from plot to plot including render and roof tile colours. Detailed plans and specifications are available for inspection for each plot at our Customer Experience Suite or Sales Centre during working hours and customers must check their individual specifications prior to making a reservation. Please note that the specification show in this plan may include optional upgrades from standard specification. Please speak with your Sales Consultant or visit MyRedrow for more information.