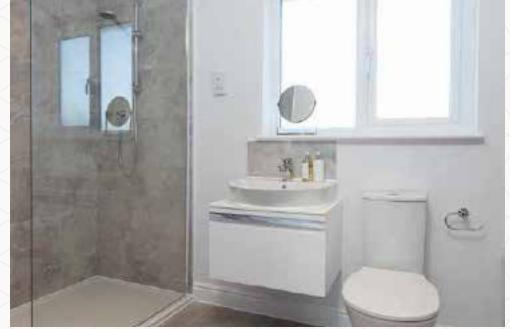

# THE ALKHAM FIRST FLOOR

| 8 | En-suite 1 | 7'6" × 5'3" | 2.34 x 1.63 m |
|---|------------|-------------|---------------|
|   |            |             |               |

| 9 Bedroom 3 | 10'9" x 7'6" | 3.35 x 2.34 m |
|-------------|--------------|---------------|
|-------------|--------------|---------------|