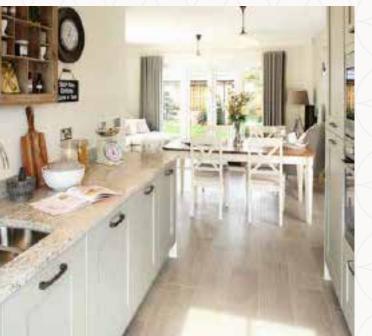

# THE ALKHAM GROUND FLOOR

1 Family/Dining 15'8" x 15'2" 4.83 x 4.65 m

2 Kitchen 11'1" x 7'10" 3.40 x 2.40 m

3 Cloaks 6'2" x 3'0" 1.91 x 0.94 m