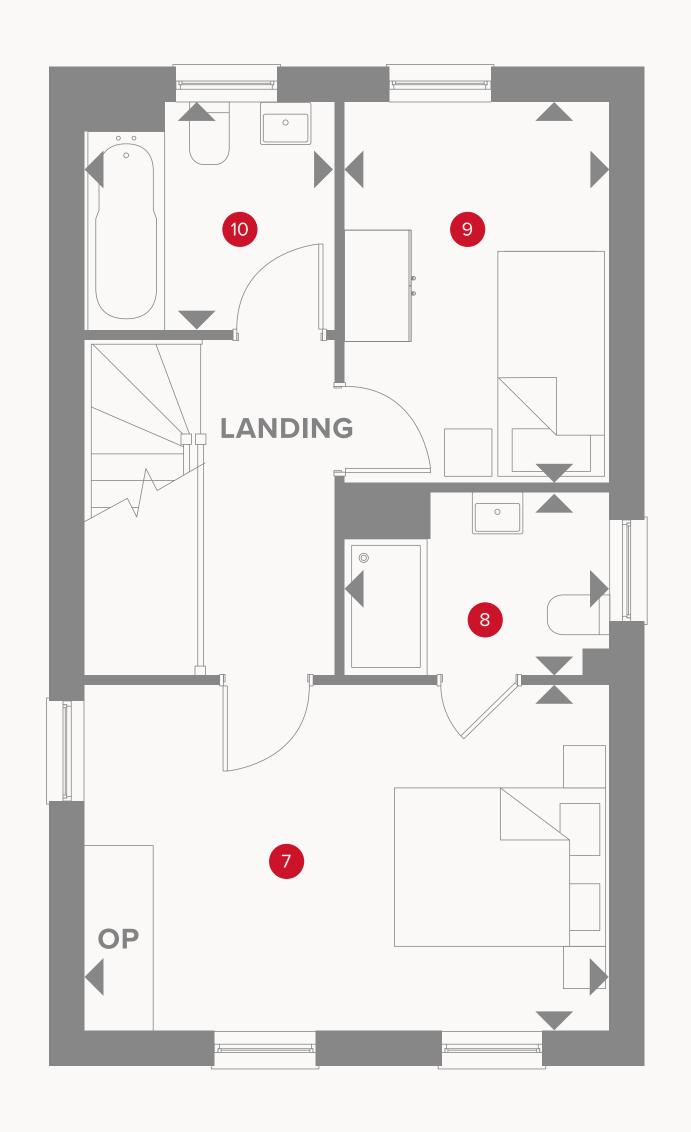

# THE ALKHAM GROUND FLOOR

1 Family/Dining 15'8" x 15'2" 4.83 x 4.65 m

2 Kitchen 11'1" x 7'10" 3.40 x 2.40 m

3 Cloaks 6'2" x 3'0" 1.91 x 0.94 m

# THE ALKHAM FIRST FLOOR

4 Living Room

15'2" x 10'1"

4.65 x 3.08 m

5 Bedroom 2

13'6" x 8'3"

4.15 x 2.54 m

6 En-suite 2

# THE ALKHAM FIRST FLOOR

| 8 | En-suite 1 | 7'6" × 5'3" | 2.34 x 1.63 m |
|---|------------|-------------|---------------|
|   |            |             |               |

| 9 Bedroom 3 | 10'9" x 7'6" | 3.35 x 2.34 m |
|-------------|--------------|---------------|
|-------------|--------------|---------------|

| Bathroom | 7'2" × 6'4" | 2.22 x 1.98 m |
|----------|-------------|---------------|

Customers should note this illustration is an example of the Alkham house type. All dimensions indicated are approximate and the furniture layout is for illustrative purposes only. Homes may be 'handed' (mirror image) versions of the illustrations, and may be detached, semi-detached or terraced. Materials used may differ from plot to plot including render and roof tile colours. Detailed plans and specifications are available for inspection for each plot at our Customer Experience Suite or Sales Centre during working hours and customers must check their individual specifications prior to making a reservation. Please note that the specification show in this plan may include optional upgrades from standard specification. Please speak with your Sales Consultant or visit MyRedrow for more information.