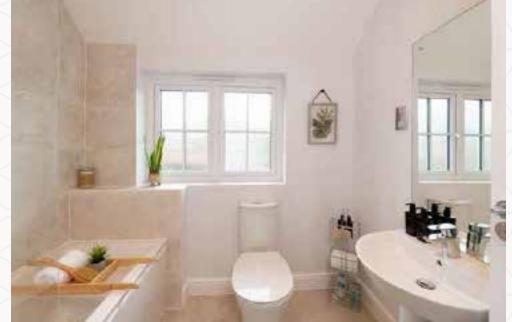

| Bathroom | 7'2" × 6'4" | 2.22 x 1.98 m |
|----------|-------------|---------------|

Customers should note this illustration is an example of the Alkham house type. All dimensions indicated are approximate and the furniture layout is for illustrative purposes only. Homes may be 'handed' (mirror image) versions of the illustrations, and may be detached, semi-detached or terraced. Materials used may differ from plot to plot including render and roof tile colours. Detailed plans and specifications are available for inspection for each plot at our Customer Experience Suite or Sales Centre during working hours and customers must check their individual specifications prior to making a reservation. Please note that the specification show in this plan may include optional upgrades from standard specification. Please speak with your Sales Consultant or visit MyRedrow for more information.