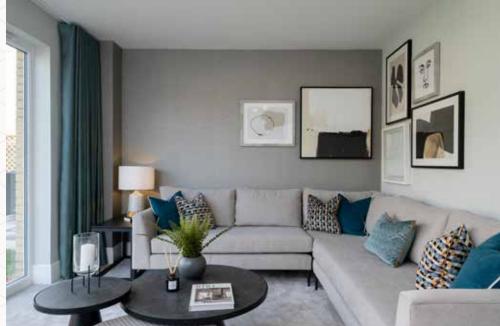

### THE BRENZETT END FIRST FLOOR

| 4 Living Room | 15'2" x 10'1" | 4.65 x 3.08 m |
|---------------|---------------|---------------|
| 5 Bedroom 2   | 13'6" x 8'3"  | 4.15 x 2.54 m |
| 6 En-suite 2  | 6'6" × 6'4"   | 2.02 x 1.98 m |