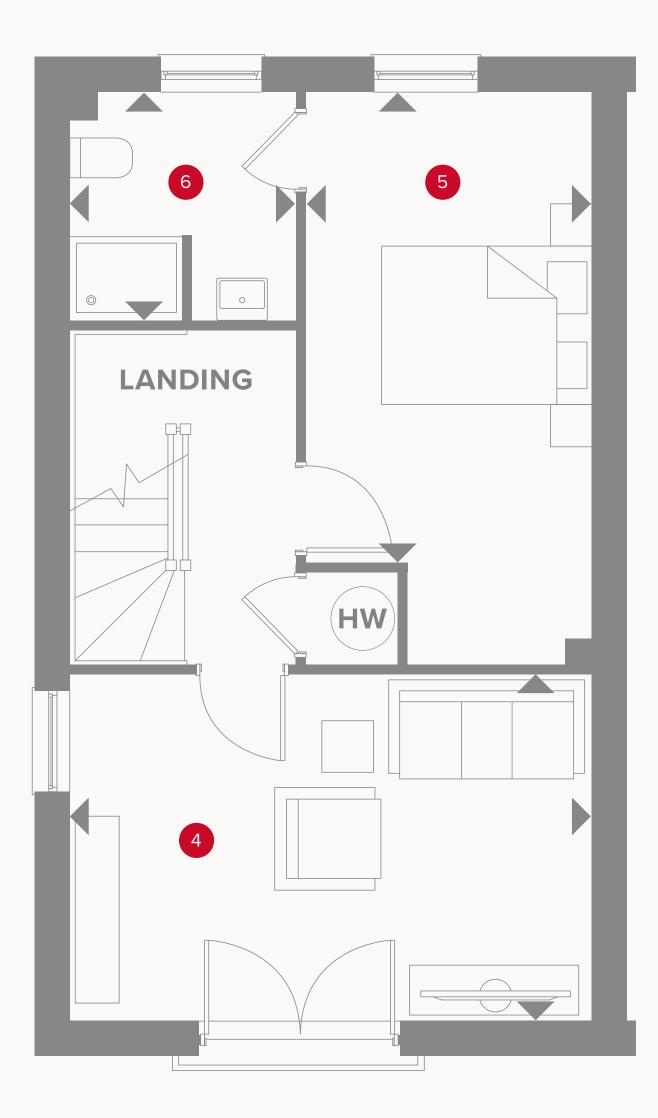

### THE BRENZETT END FIRST FLOOR

| 4 Living Room | 15'2" x 10'1" | 4.65 x 3.08 m |
|---------------|---------------|---------------|
| 5 Bedroom 2   | 13'6" x 8'3"  | 4.15 x 2.54 m |
| 6 En-suite 2  | 6'6" × 6'4"   | 2.02 x 1.98 m |

#### KEY

Dimensions startHW Hot water cylinder

Plots 4, 5, 11, 14, 110, 113 & 118