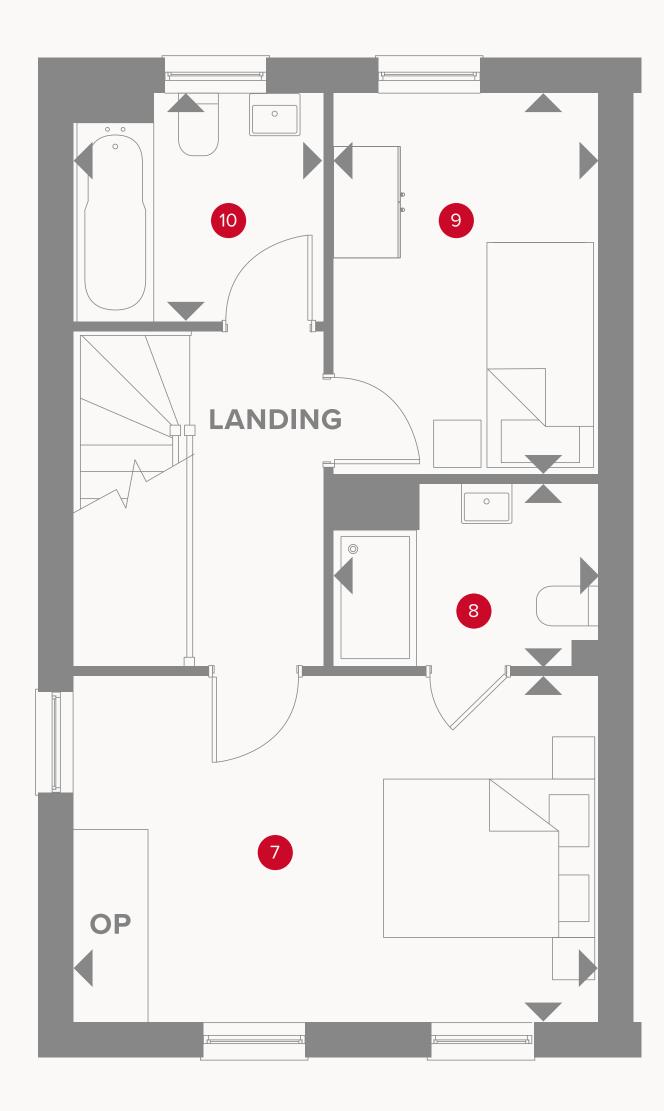

## THE BRENZETT END Second Floor

| 7 Bedroom 1  | 15'2" x 10'1" | 4.65 x 3.08 m |
|--------------|---------------|---------------|
| 8 En-suite 1 | 7'6" x 5'3"   | 2.34 x 1.63 m |
| 9 Bedroom 3  | 10'9" x 7'6"  | 3.35 x 2.34 m |
| 10 Bathroom  | 7'2" x 6'4"   | 2.22 x 1.98 m |
| 10 Bathroom  | 7'2" x 6'4"   | 2.22 x 1.98 m |

Dimensions startOP Optional Wardrobe