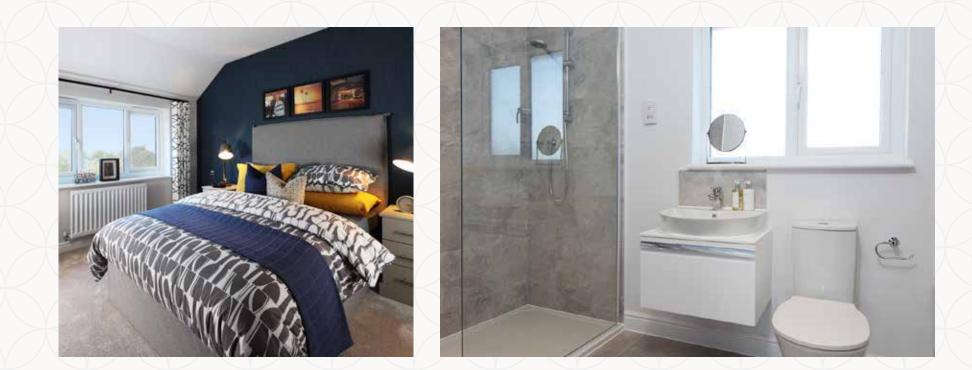

### THE BRENZETT END FIRST FLOOR

| 4 Living Room | 15'2" x 10'1" | 4.65 x 3.08 m |
|---------------|---------------|---------------|
| 5 Bedroom 2   | 13'6" x 8'3"  | 4.15 x 2.54 m |
| 6 En-suite 2  | 6'6" × 6'4"   | 2.02 x 1.98 m |

## THE BRENZETT END Second Floor

| 7 Bedroom 1  | 15'2" x 10'1" | 4.65 x 3.08 m |
|--------------|---------------|---------------|
| 8 En-suite 1 | 7'6" x 5'3"   | 2.34 x 1.63 m |
| 9 Bedroom 3  | 10'9" x 7'6"  | 3.35 x 2.34 m |
| 10 Bathroom  | 7'2" x 6'4"   | 2.22 x 1.98 m |
| 10 Bathroom  | 7'2" x 6'4"   | 2.22 x 1.98 m |