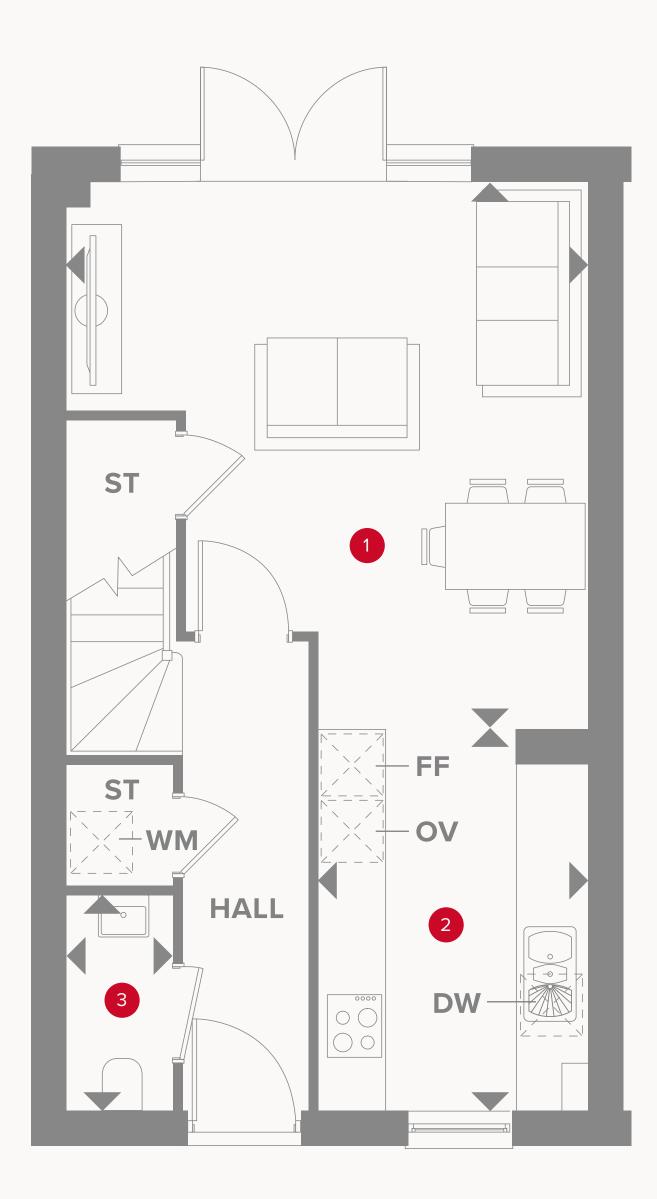

## THE BRENZETT END GROUND FLOOR

| 1 | Family/Dining |
|---|---------------|
| 2 | Kitchen       |
| 3 | Cloaks        |

15'8" x 15'2" 11'1" x 7'7" 6'2" x 3'0" 4.83 x 4.65 m 3.40 x 2.37 m 1.91 x 0.94 m

#### KEY

Boo Hob

FF Fridge/freezer

Dimensions start

- ST Storage cupboard
- **DW** Optional Dish washer space
- **OV** Oven space
- **WM** Washing machine space

Plots 4, 5, 11, 14, 110, 113 & 118