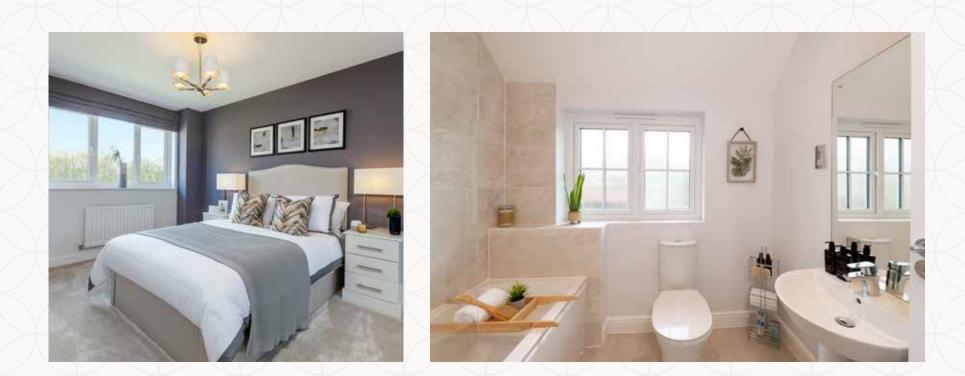

## THE BRENZETT END Second Floor

| 7 Bedroom 1  | 15'2" x 10'1" | 4.65 x 3.08 m |
|--------------|---------------|---------------|
| 8 En-suite 1 | 7'6" x 5'3"   | 2.34 x 1.63 m |
| 9 Bedroom 3  | 10'9" x 7'6"  | 3.35 x 2.34 m |
| 10 Bathroom  | 7'2" x 6'4"   | 2.22 x 1.98 m |
| 10 Bathroom  | 7'2" x 6'4"   | 2.22 x 1.98 m |