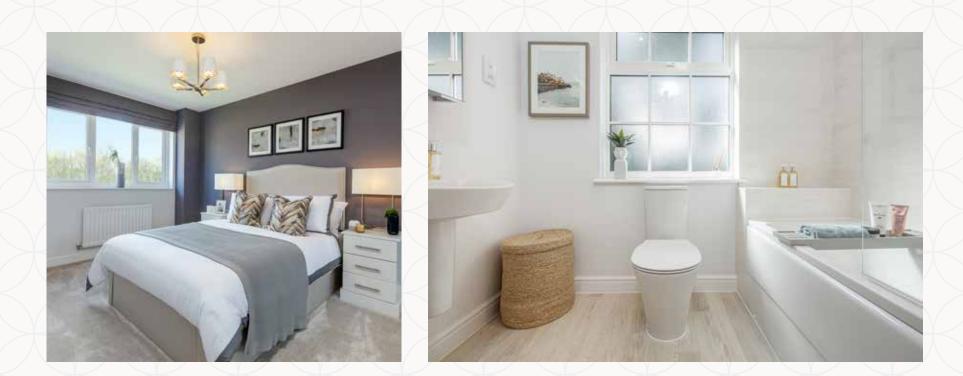

### THE BRENZETT A SEMI SECOND FLOOR

| 7  | Bedroom 1 | 15'2" × 10'1" | 4.65 x 3.08 m |
|----|-----------|---------------|---------------|
| 8  | Ensuite 1 | 7'6" × 5'3"   | 2.34 x 1.63 m |
| 9  | Bedroom 3 | 10'9" x 7'6"  | 3.35 x 2.34 m |
| 10 | Bathroom  | 7'2" x 6'4"   | 2.22 x 1.98 m |
|    |           |               |               |