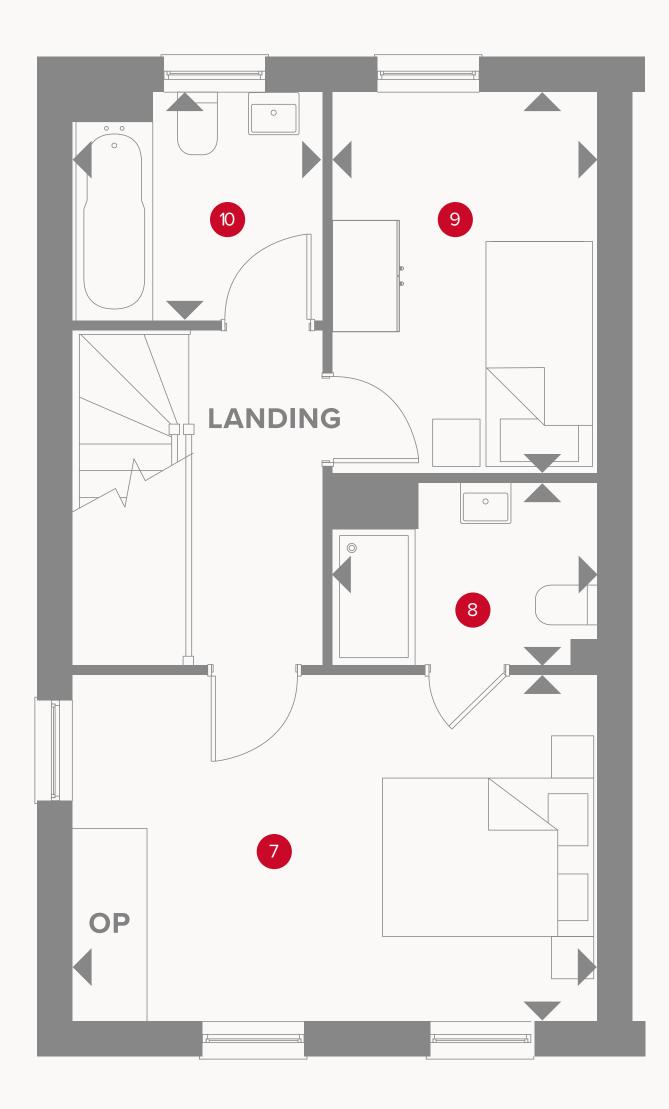

### THE BRENZETT A SEMI SECOND FLOOR

| 7  | Bedroom 1 | 15'2" × 10'1" | 4.65 x 3.08 m |
|----|-----------|---------------|---------------|
| 8  | Ensuite 1 | 7'6" × 5'3"   | 2.34 x 1.63 m |
| 9  | Bedroom 3 | 10'9" x 7'6"  | 3.35 x 2.34 m |
| 10 | Bathroom  | 7'2" x 6'4"   | 2.22 x 1.98 m |
|    |           |               |               |

KEY

Dimensions startOP Optional Wardrobe