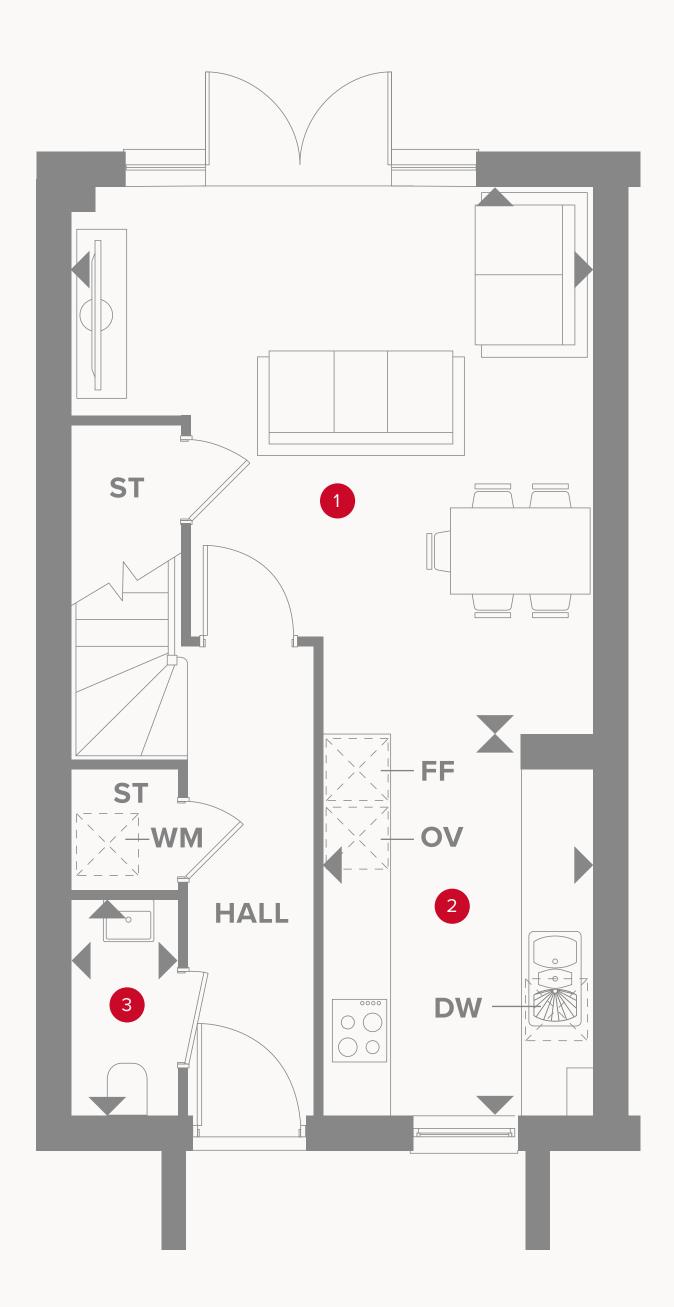

### THE BRENZETT A SEMI GROUND FLOOR

| 1 | Family/Dining |
|---|---------------|
| 2 | Kitchen       |
| 3 | Cloaks        |

15'8" x 15'2" 11'1" x 7'7" 6'2" x 3'0" 4.83 x 4.65 m 3.40 x 2.37 m 1.91 x 0.94 m

#### KEY

Hob

FF Fridge/freezer

Dimensions start

- ST Storage cupboard
- **DW** Optional Dish washer space
- **OV** Oven space
- **WM** Washing machine space

Plots 16, 17, 53, 54, 55, 56, 90, 91, 92, 93, 94, 107 & 108