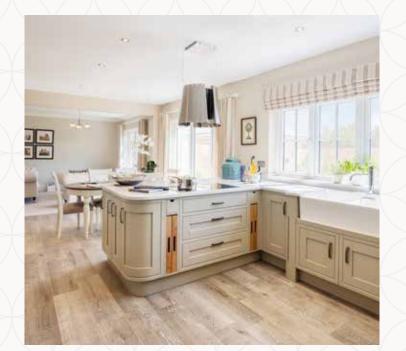

### THE BRENZETT A SEMI FIRST FLOOR

| 4 Living Room | 15'2" x 10'1" | 4.65 x 3.08 m |
|---------------|---------------|---------------|
| 5 Bedroom 2   | 13'6" x 8'3"  | 4.15 x 2.54 m |
| 6 En-suite 2  | 6'6" × 6'4"   | 2.02 x 1.98 m |