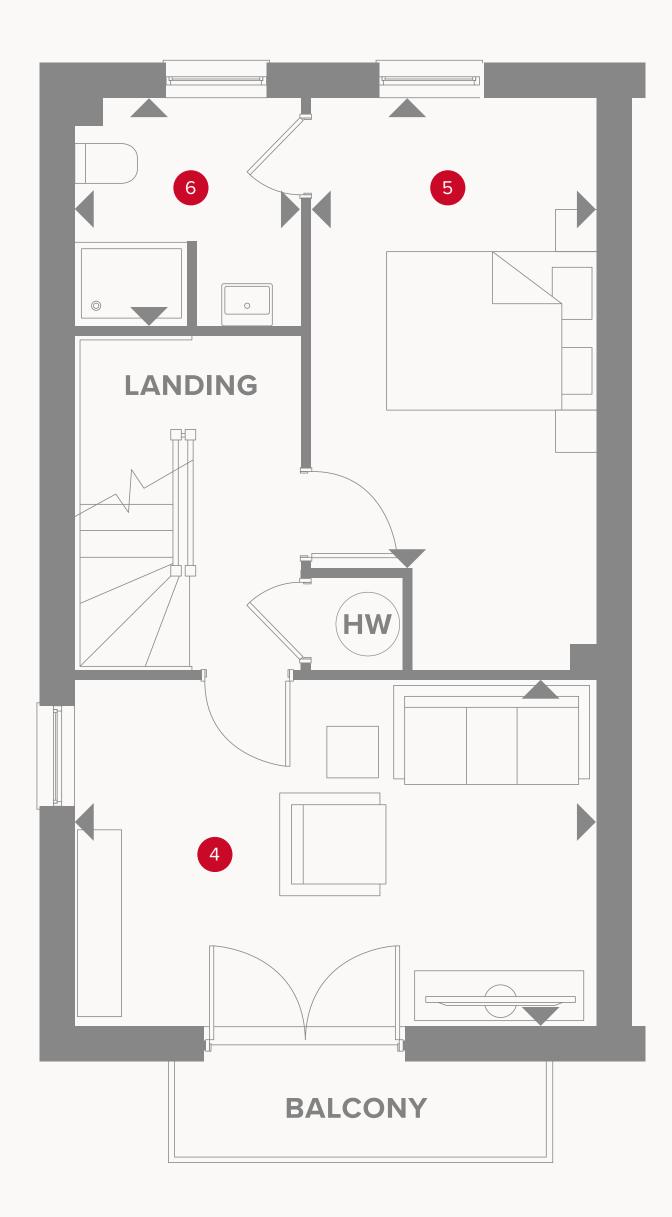

### THE BRENZETT A SEMI FIRST FLOOR

| 4 Living Room | 15'2" x 10'1" | 4.65 x 3.08 m |
|---------------|---------------|---------------|
| 5 Bedroom 2   | 13'6" x 8'3"  | 4.15 x 2.54 m |
| 6 En-suite 2  | 6'6" × 6'4"   | 2.02 x 1.98 m |

#### KEY

Dimensions startHW Hot water cylinder

Plots 16, 17, 53, 54, 55, 56, 90, 91, 92, 93, 94, 107 & 108

### THE BRENZETT A SEMI SECOND FLOOR

| 7  | Bedroom 1 | 15'2" × 10'1" | 4.65 x 3.08 m |
|----|-----------|---------------|---------------|
| 8  | Ensuite 1 | 7'6" × 5'3"   | 2.34 x 1.63 m |
| 9  | Bedroom 3 | 10'9" x 7'6"  | 3.35 x 2.34 m |
| 10 | Bathroom  | 7'2" x 6'4"   | 2.22 x 1.98 m |
|    |           |               |               |