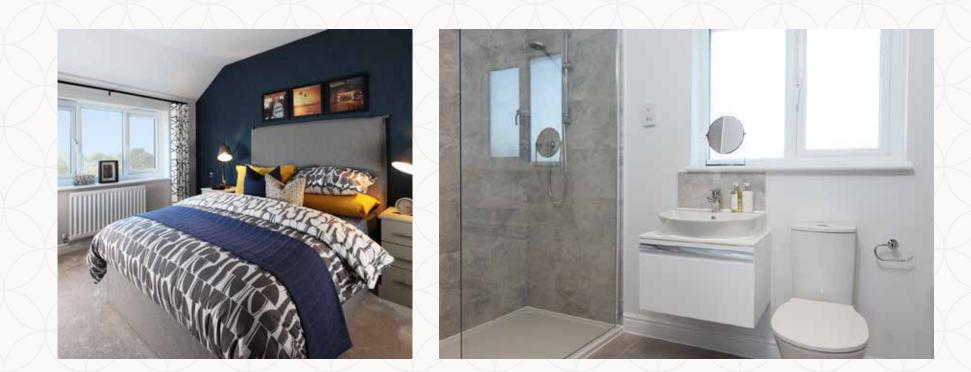

### THE BRENZETT A SEMI FIRST FLOOR

| 4 Living Room | 15'2" x 10'1" | 4.65 x 3.08 m |
|---------------|---------------|---------------|
| 5 Bedroom 2   | 13'6" x 8'3"  | 4.15 x 2.54 m |
| 6 En-suite 2  | 6'6" × 6'4"   | 2.02 x 1.98 m |

#### KEY

Dimensions startHW Hot water cylinder

Plots 16, 17, 53, 54, 55, 56, 90, 91, 92, 93, 94, 107 & 108