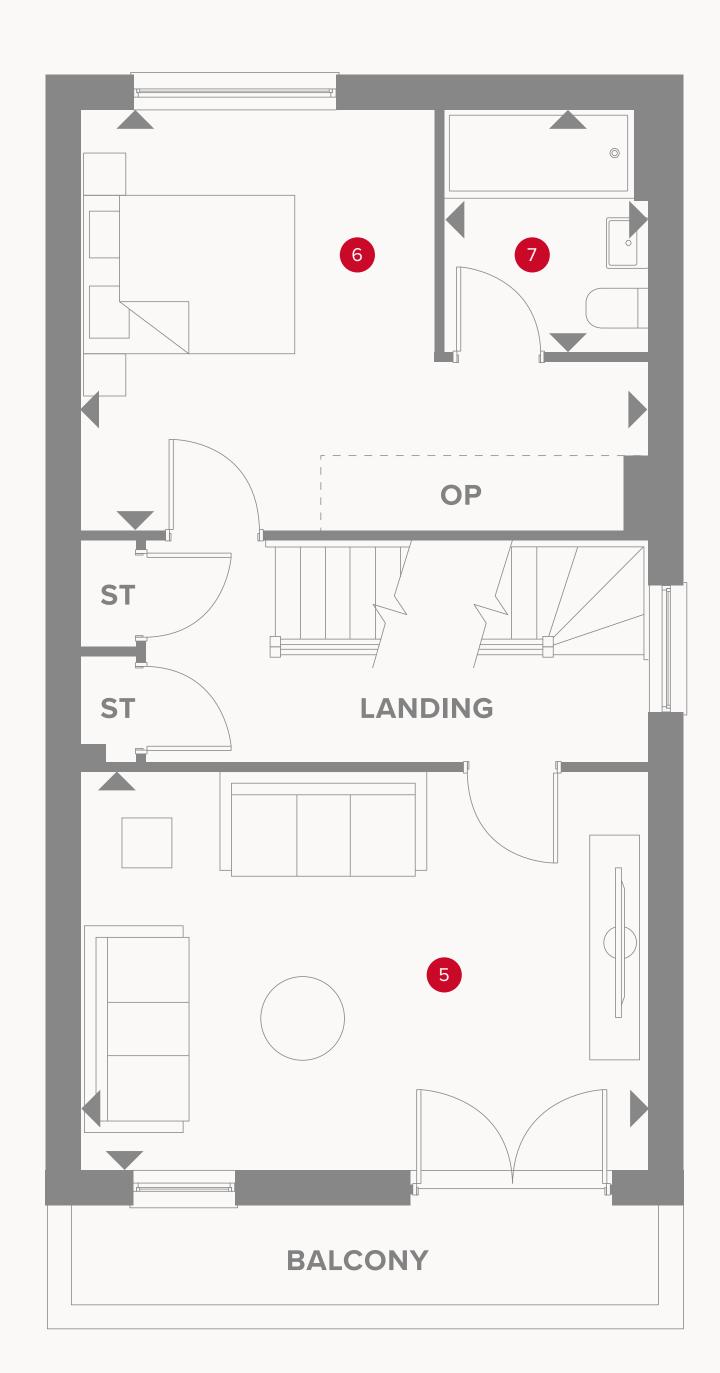

# THE CHILHAM FIRST FLOOR

5 Lounge

16'9" x 11'8"

5.10 x 3.56 m

6 Bedroom 1

16'9" x 12'3"

5.10 x 3.74 m

7 En-suite

7'2" x 6'3"

2.17 × 1.90 m

### **KEY**

Dimensions startSt Storage cupboard

**OP** Optional Wardrobe

Plots 25, 27 & 46