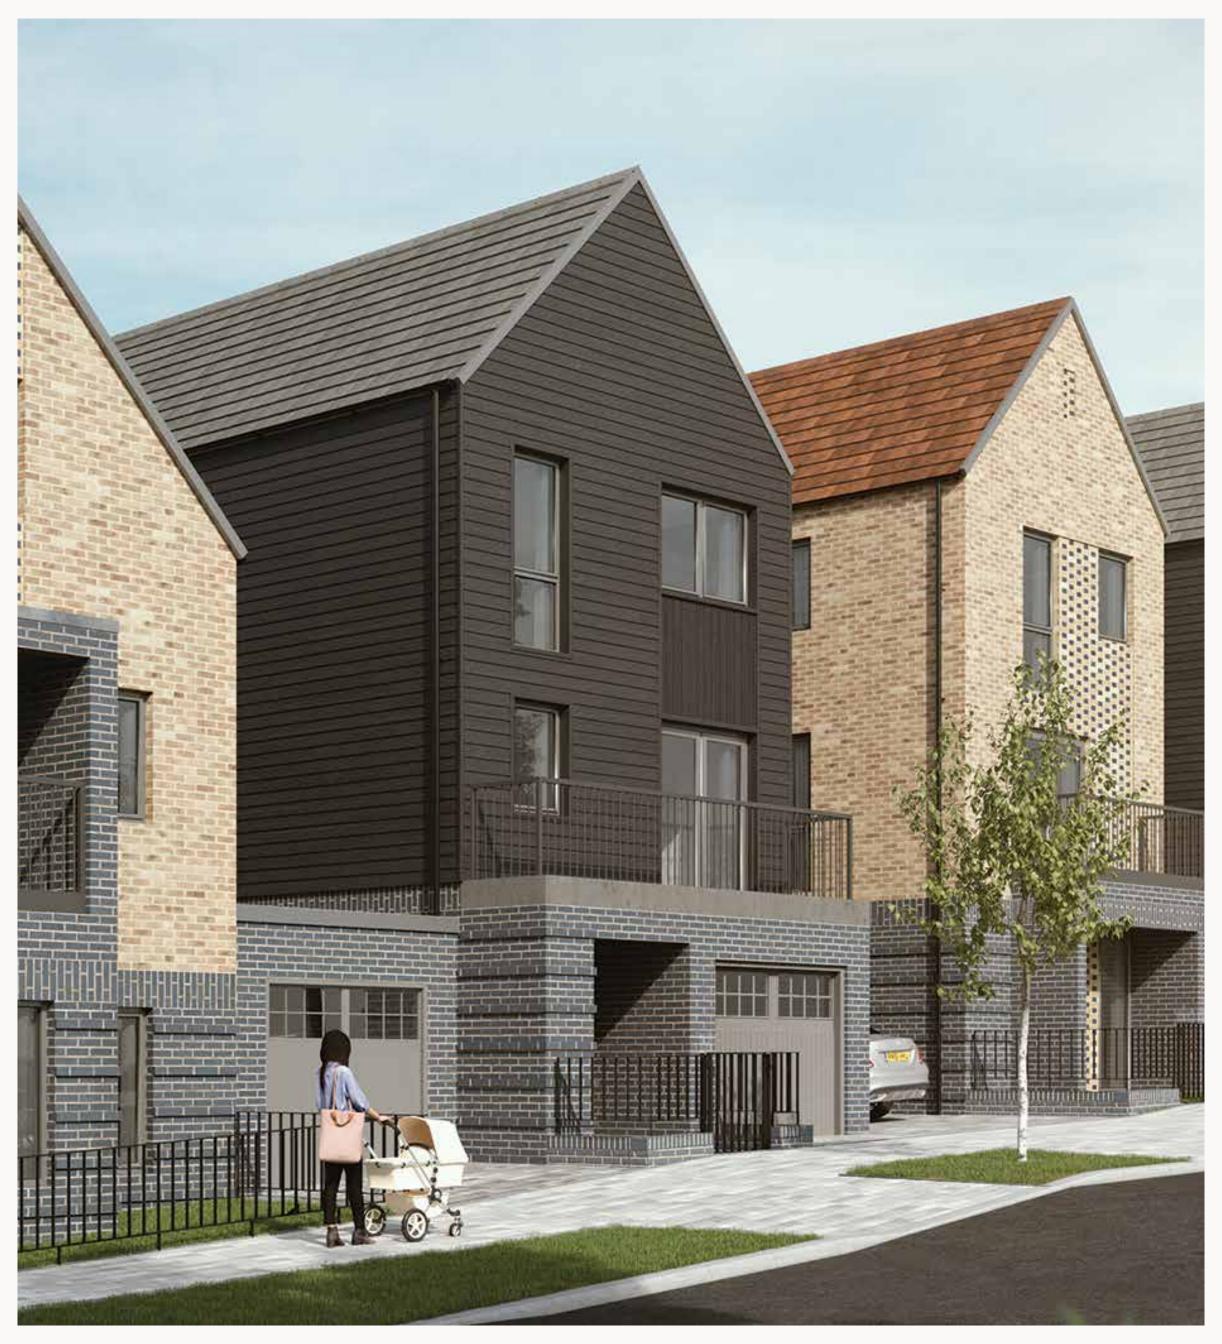

## THE CHILHAM

FOUR BEDROOM DETACHED HOME







### THE CHILHAM

FOUR BEDROOM DETACHED HOME







## THECHILHAM

FOUR BEDROOM DETACHED HOME





# THE CHILHAM GROUND FLOOR

1 Kitchen/Dining 16'7" x 12'3" 5.10 x 3.74 m

2 Cloaks 5'3" x 3'5" 1.60 x 1.05 m

3 Laundry 3'5" x 2'7" 1.05 x 0.78 m

4 Garage 18'4" x 8'11" 5.58 x 2.73 m





#### KEY

₩ Hob

**FF** Fridge/freezer

Dimensions start

ST Storage cupboard

**DW** Dish washer space

**WM** Washing machine space

**HW** Hot water cylinder



# THE CHILHAM FIRST FLOOR

5 Lounge

16'9" x 11'8"

5.10 x 3.56 m

6 Bedroom 1

16'9" x 12'3"

5.10 x 3.74 m

7 En-suite

7'2" x 6'3"

2.17 × 1.90 m





### **KEY**

Dimensions startSt Storage cupboard

**OP** Optional Wardrobe

Plots 25, 27 & 46



## THE CHILHAM SECOND FLOOR

| 8 | Bedroom 2 | 12'4" x 12'2" | 3.75 x 3.72 m |
|---|-----------|---------------|---------------|
|   |