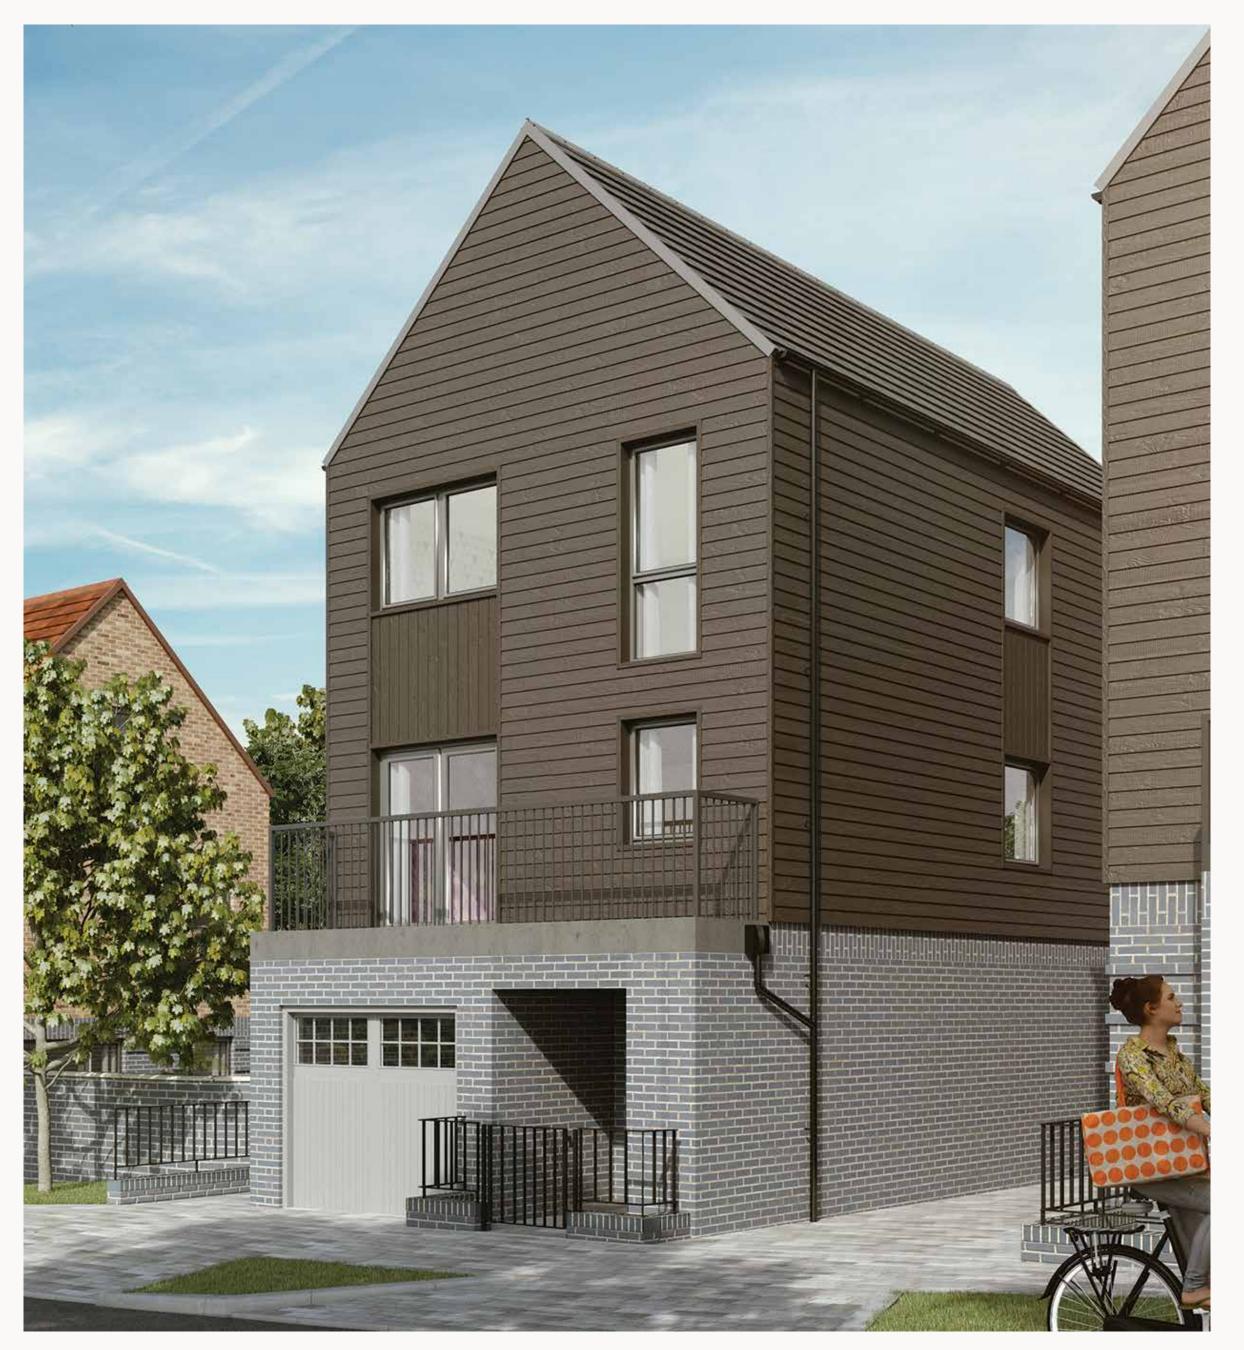

## THE CHILHAM

FOUR BEDROOM DETACHED HOME







### THE CHILHAM

FOUR BEDROOM DETACHED HOME







## THECHILHAM

FOUR BEDROOM DETACHED HOME





# THE CHILHAM GROUND FLOOR

1 Kitchen/Dining 16'7" x 12'3" 5.10 x 3.74 m

2 Cloaks 5'3" x 3'5" 1.60 x 1.05 m

3 Laundry 3'5" x 2'7" 1.05 x 0.78 m

4 Garage 18'4" x 8'11" 5.58 x 2.73 m





#### KEY

₩ Hob

**FF** Fridge/freezer

Dimensions start

ST Storage cupboard

**DW** Dish washer space

**WM** Washing machine space

**HW** Hot water cylinder



# THE CHILHAM FIRST FLOOR

5 Lounge

16'9" x 11'8"

5.10 x 3.56 m

6 Bedroom 1

16'9" x 12'3"

5.10 x 3.74 m

7 En-suite

7'2" x 6'3"

2.17 × 1.90 m





### **KEY**

Dimensions startSt Storage cupboard

**OP** Optional Wardrobe

Plots 25, 27 & 46



## THE CHILHAM SECOND FLOOR

| 8 | Bedroom 2