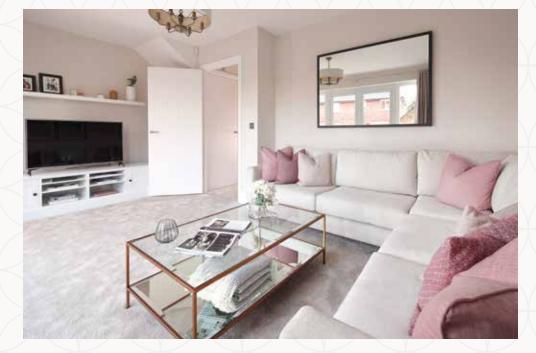

# THE CHILHAM FIRST FLOOR

5 Lounge

16'9" x 11'8"

5.10 x 3.56 m

6 Bedroom 1

16'9" x 12'3"

5.10 x 3.74 m

7 En-suite