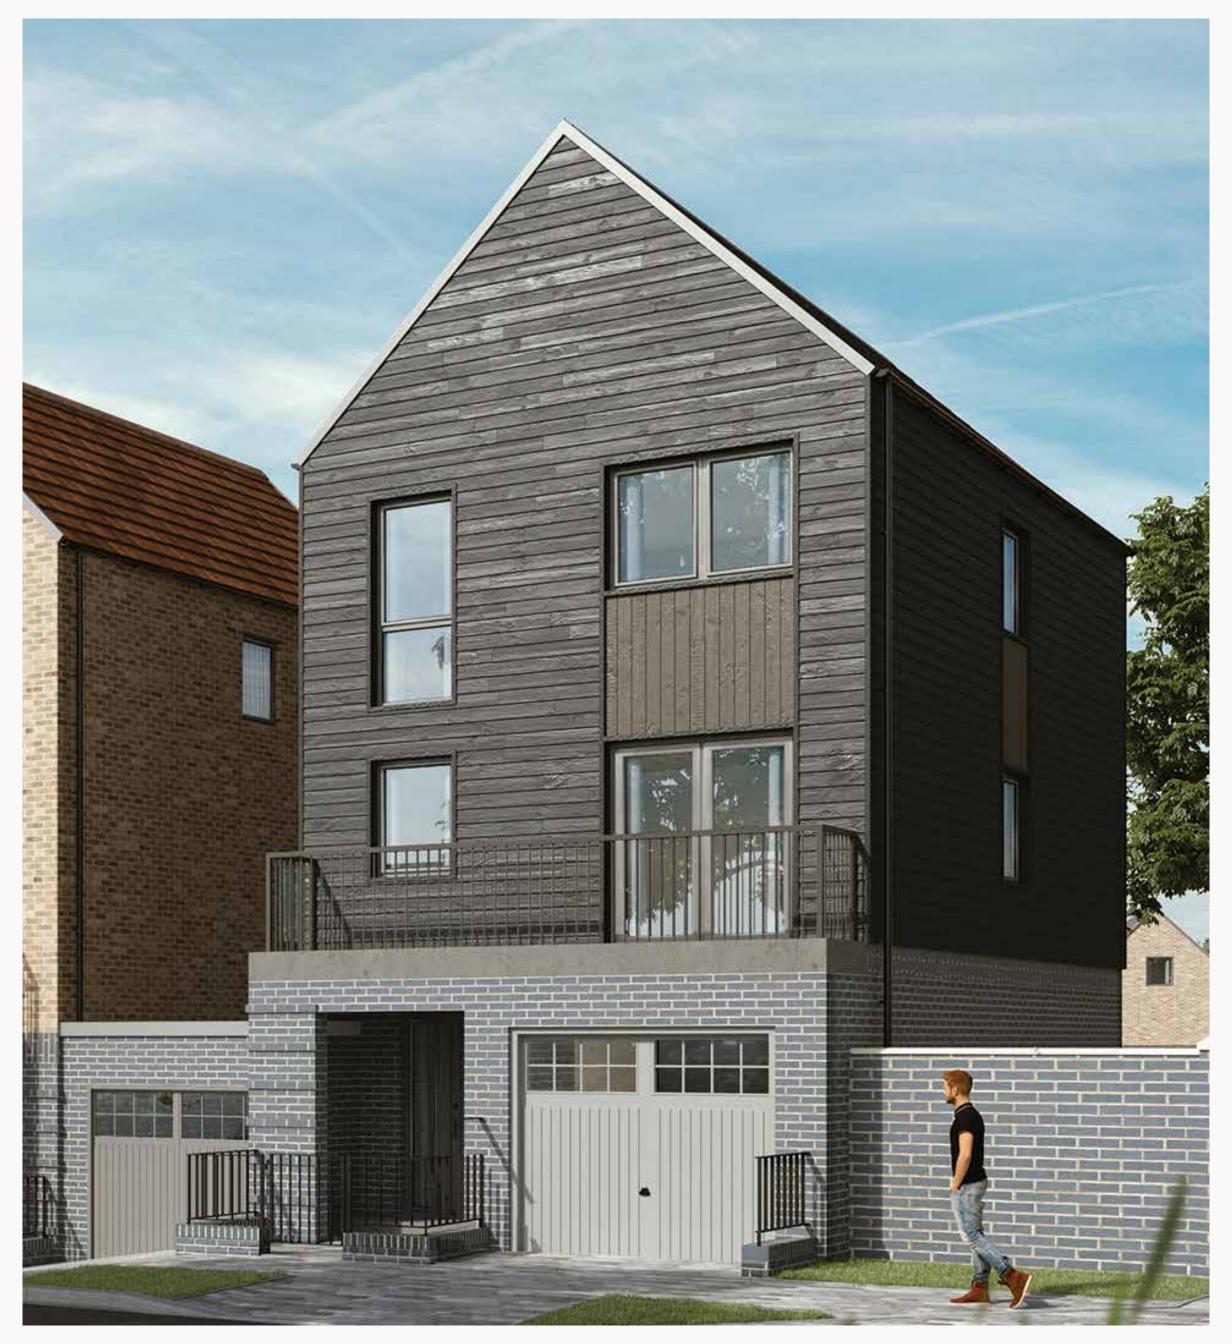

## THE CHILHAM

FOUR BEDROOM DETACHED HOME







### THE CHILHAM

FOUR BEDROOM DETACHED HOME







## THECHILHAM

FOUR BEDROOM DETACHED HOME





# THE CHILHAM GROUND FLOOR

1 Kitchen/Dining 16'7" x 12'3" 5.10 x 3.74 m

2 Cloaks 5'3" x 3'5" 1.60 x 1.05 m

3 Laundry 3'5" x 2'7" 1.05 x 0.78 m

4 Garage 18'4" x 8'11" 5.58 x 2.73 m





#### KEY

₩ Hob

**FF** Fridge/freezer

Dimensions start

ST Storage cupboard

**DW** Dish washer space

**WM** Washing machine space

**HW** Hot water cylinder



# THE CHILHAM FIRST FLOOR

5 Lounge

16'9" x 11'8"

5.10 x 3.56 m

6 Bedroom 1

16'9" x 12'3"

5.10 x 3.74 m

7 En-suite

7'2" x 6'3"

2.17 × 1.90 m





### **KEY**

Dimensions startSt Storage cupboard

**OP** Optional Wardrobe

Plots 25, 27 & 46



## THE CHILHAM SECOND FLOOR

| 8 | Bedroom 2 | 12'4" x 12'2" | 3.75 x 3.72 m |
|---|----------