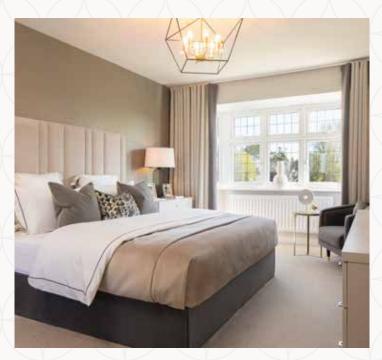

# THE CHILHAM FIRST FLOOR

5 Lounge

16'9" x 11'8"

5.10 x 3.56 m

6 Bedroom 1

16'9" x 12'3"

5.10 x 3.74 m

7 En-suite