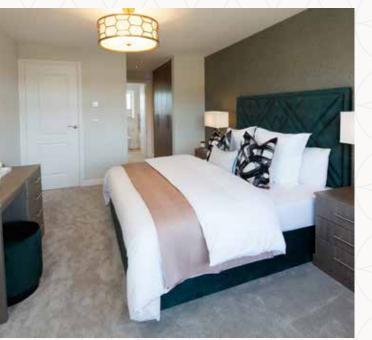

# THE CHILHAM FIRST FLOOR

5 Lounge

16'9" x 11'8"

5.10 x 3.56 m

6 Bedroom 1

16'9" x 12'3"

5.10 x 3.74 m

7 En-suite