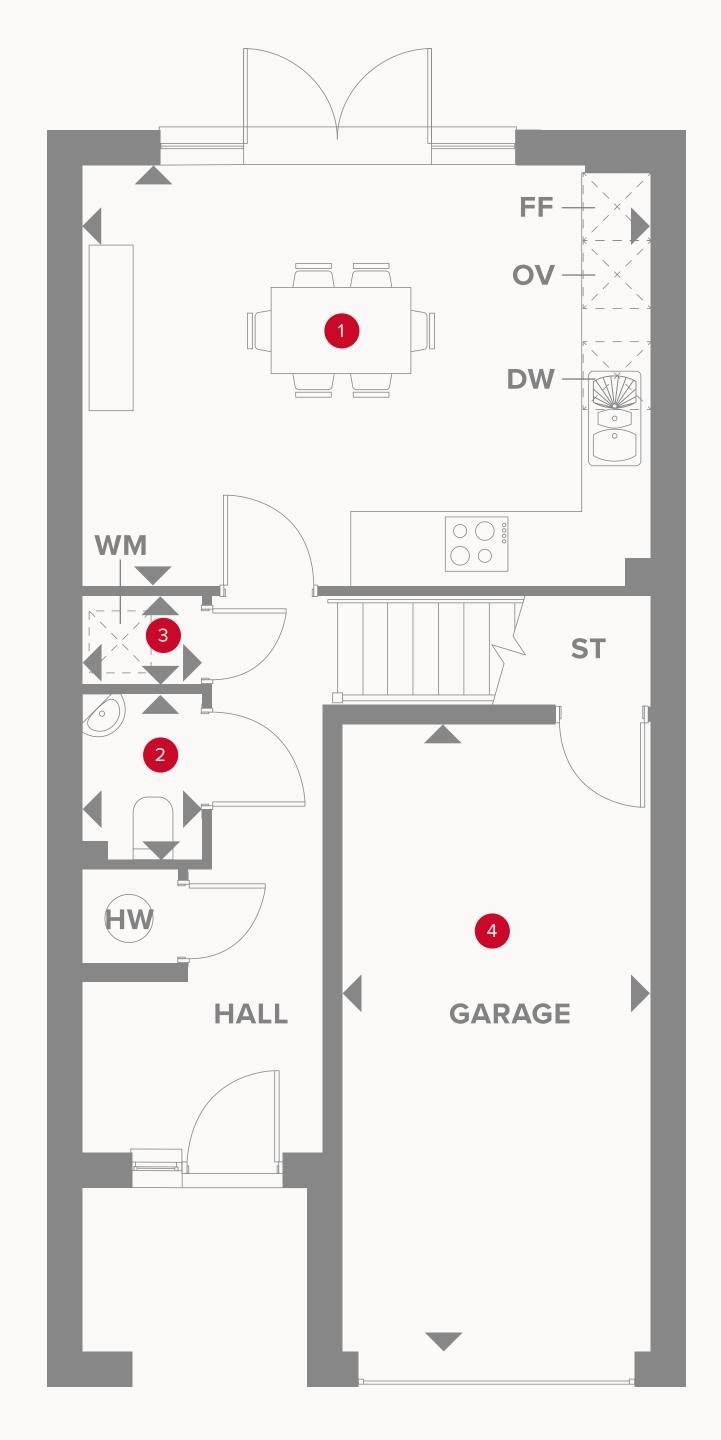

# THE CHILHAM GROUND FLOOR

1 Kitchen/Dining 16'7" x 12'3" 5.10 x 3.74 m

2 Cloaks 5'3" x 3'5" 1.60 x 1.05 m

3 Laundry 3'5" x 2'7" 1.05 x 0.78 m

4 Garage 18'4" x 8'11" 5.58 x 2.73 m

#### KEY

₩ Hob

**FF** Fridge/freezer

Dimensions start

ST Storage cupboard

**DW** Dish washer space

**WM** Washing machine space

**HW** Hot water cylinder