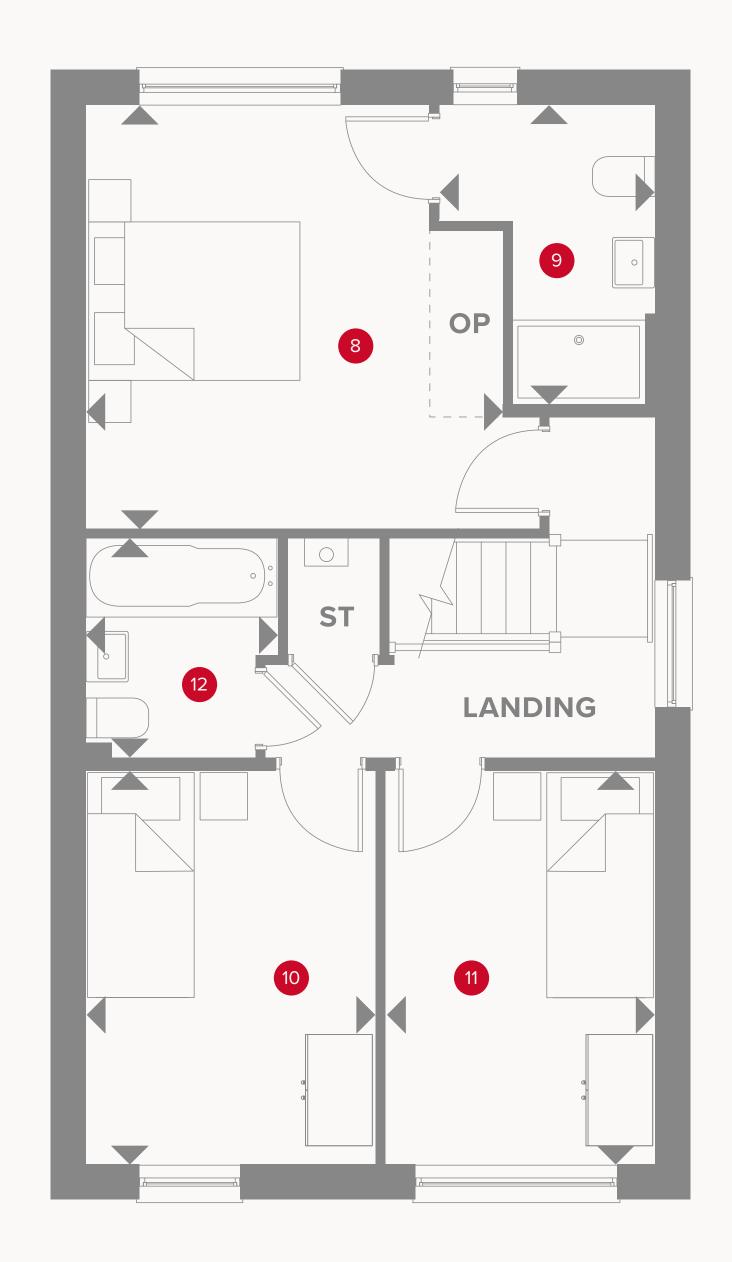

## THE CHILHAM SECOND FLOOR

| 8 | Bedroom 2 | 12'4" x 12'2" | 3.75 x 3.72 m |
|---|-----------|---------------|---------------|
|   |           |               |               |

| 9 En suite 2 | 8'9" x 6'5" | 2.68 x 1.95 m |
|--------------|-------------|---------------|
|--------------|-------------|---------------|

| Bathroom | 6'6" × 5'7" | 1.98 x 1.71 m |
|----------|-------------|---------------|

Customers should note this illustration is an example of the Chilham house type. All dimensions indicated are approximate and the furniture layout is for illustrative purposes only. Homes may be 'handed' (mirror image) versions of the illustrations, and may be detached, semi-detached or terraced. Materials used may differ from plot to plot including render and roof tile colours. Detailed plans and specifications are available for inspection for each plot at our Customer Experience Suite or Sales Centre during working hours and customers must check their individual specifications prior to making a reservation. Please note that the specification show in this plan may include optional upgrades from standard specification. Please speak with your Sales Consultant or visit MyRedrow for more information.

#### KEI

Dimensions start

ST Storage cupboard

**OP** Optional Wardrobe