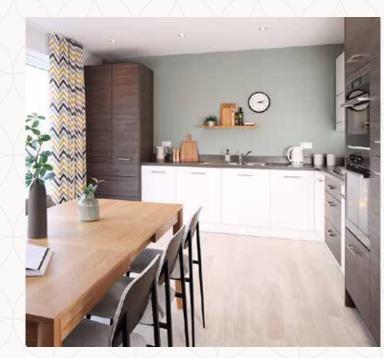

# THE CHILHAM GROUND FLOOR

1 Kitchen/Dining 16'7" x 12'3" 5.10 x 3.74 m

2 Cloaks 5'3" x 3'5" 1.60 x 1.05 m

3 Laundry 3'5" x 2'7" 1.05 x 0.78 m

4 Garage 18'4" x 8'11" 5.58 x 2.73 m