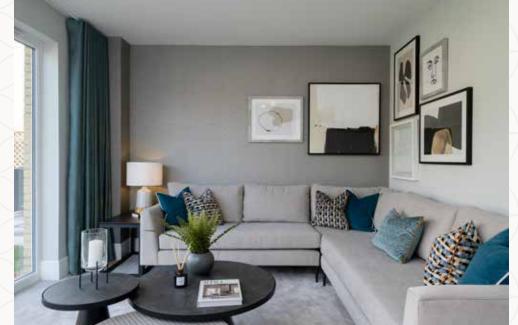

## THE FORDWICH MID FIRST FLOOR

4 Living Room

15'2" × 10'1"

4.65 x 3.08 m

Bedroom 2

13'6" x 8'3"

4.15 x 2.54 m

6 En-suite 2