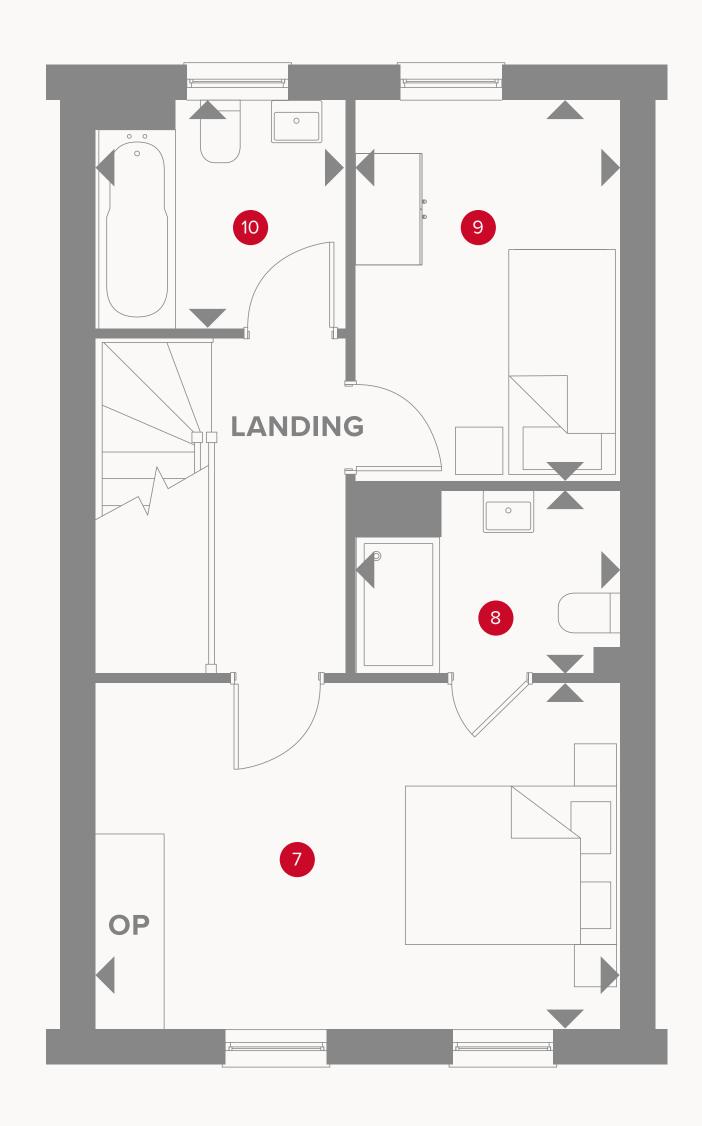

### THE FORDWICH MID SECOND FLOOR

7 Bedroom 1 15'2" x 10'1" 4.65 x 3.08 m

8 Ensuite 1 7'6" x 5'3" 2.34 x 1.63 m

9 Bedroom 3 10'9" x 7'6" 3.35 x 2.34 m

10 Bathroom 7'2" x 6'4" 2.22 x 1.98 m

Customers should note this illustration is an example of the Fordwich house type. All dimensions indicated are approximate and the furniture layout is for illustrative purposes only. Homes may be 'handed' (mirror image) versions of the illustrations, and may be detached, semi-detached or terraced. Materials used may differ from plot to plot including render and roof tile colours. Detailed plans and specifications are available for inspection for each plot at our Customer Experience Suite or Sales Centre during working hours and customers must check their individual specifications prior to making a reservation. Please note that the specification show in this plan may include optional upgrades from standard specification. Please speak with your Sales Consultant or visit MyRedrow for more information.