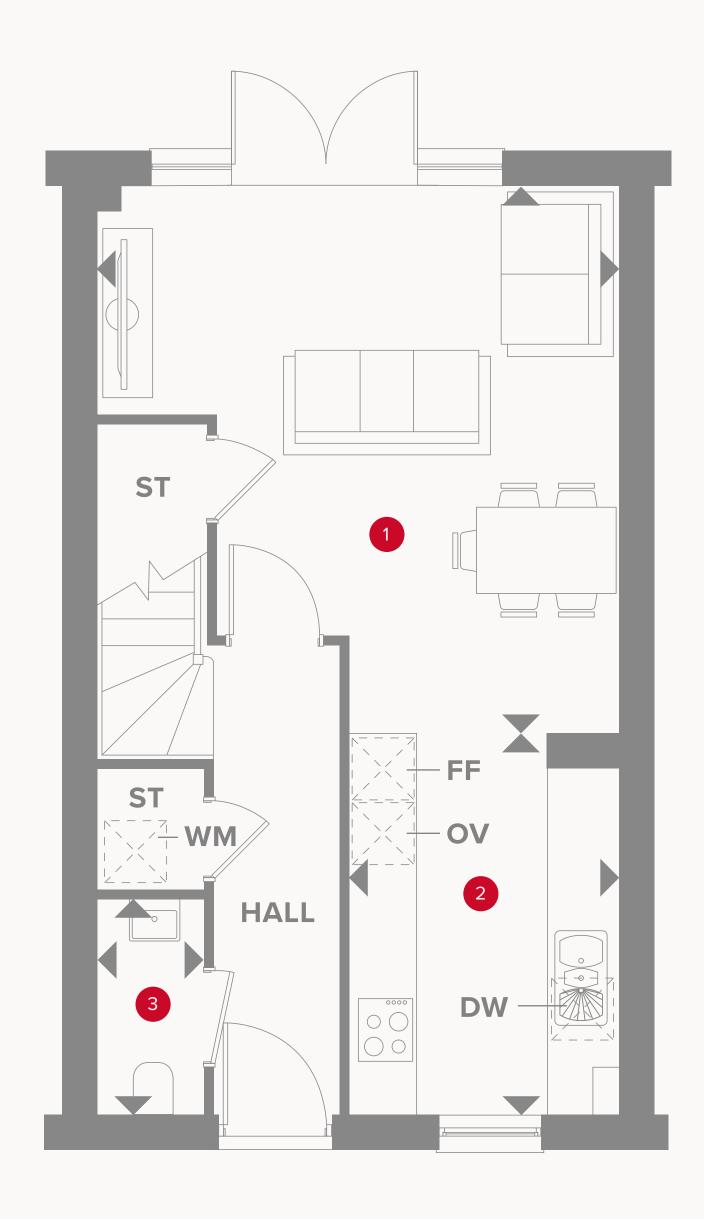

## THE FORDWICH MID GROUND FLOOR

1 Family/Dining

15'8" x 15'2"

4.83 x 4.65 m

2 Kitchen

11'1" × 7'7"

3.40 x 2.37 m

3 Cloaks

6'2" x 3'0"

1.91 x 0.94 m

### KEY

Hob

FF Fridge/freezer

Dimensions start

ST Storage cupboard

**DW** Optional Dish washer space

**OV** Oven space

**WM** Washing machine space