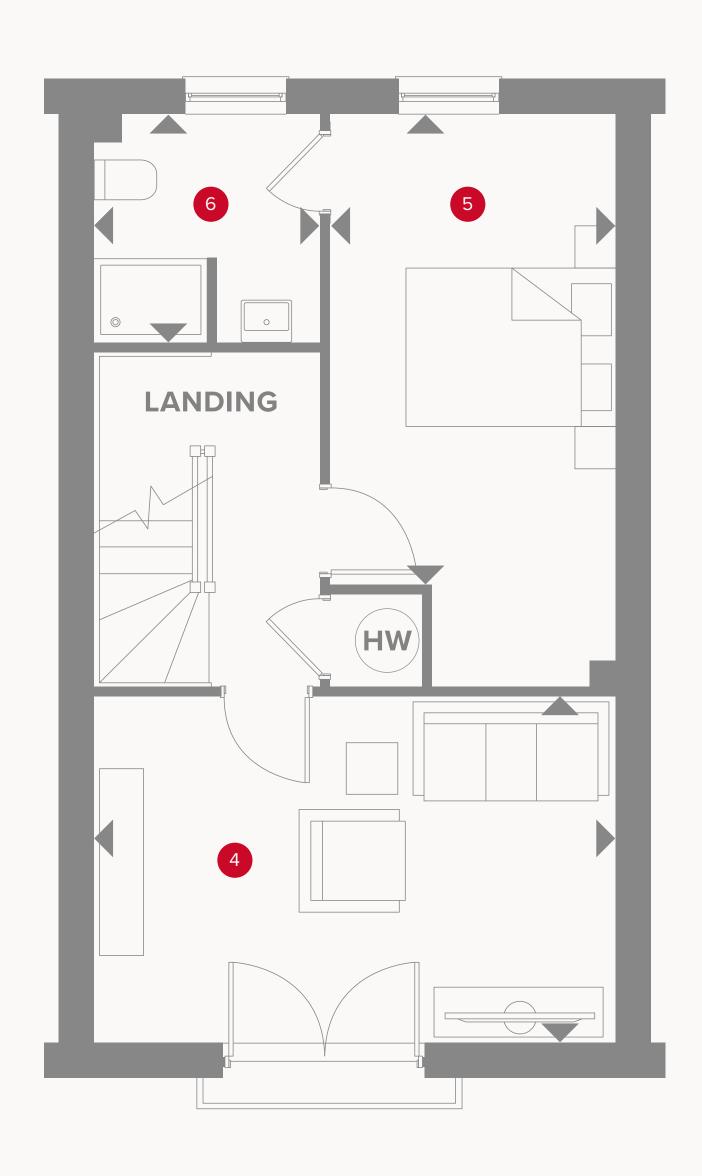

## THE FORDWICH MID FIRST FLOOR

4 Living Room

15'2" × 10'1"

4.65 x 3.08 m

Bedroom 2

13'6" x 8'3"

4.15 x 2.54 m

6 En-suite 2

6'6" × 6'4"

2.02 x 1.98 m

### **KEY**

Dimensions start

**HW** Hot water cylinder