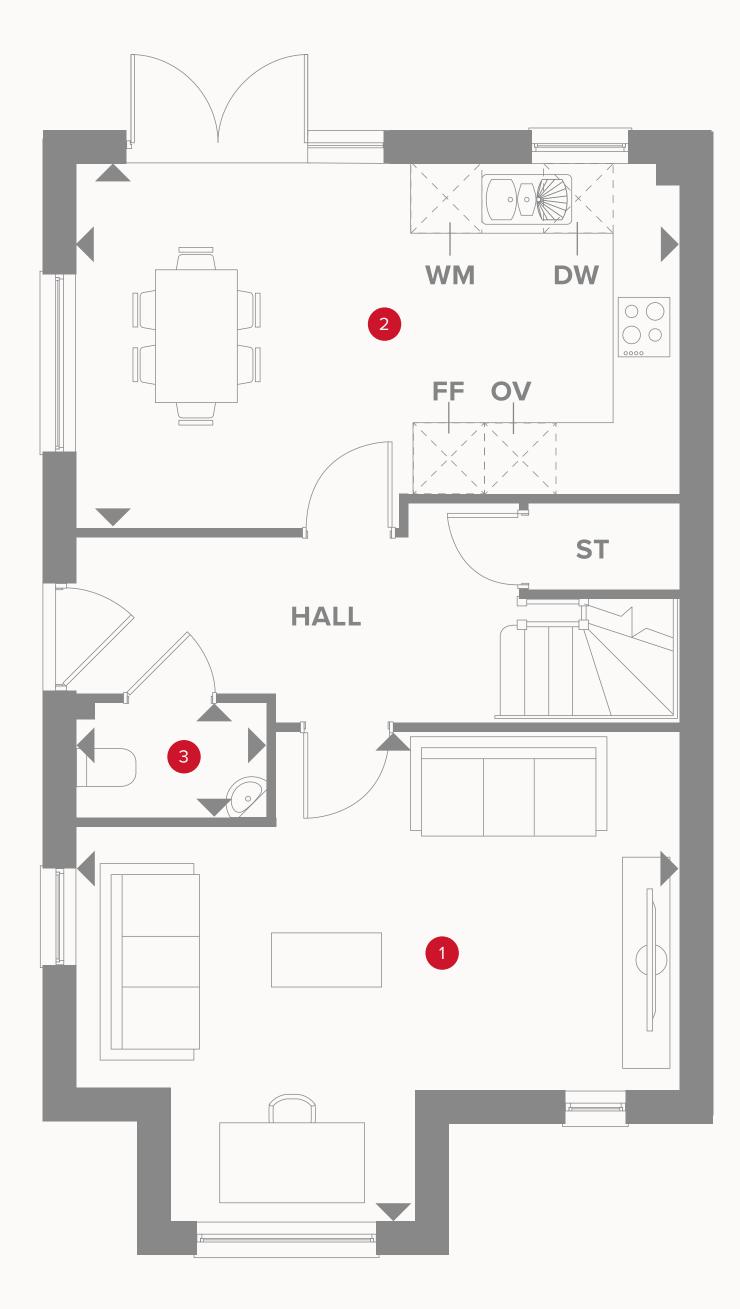

## THE ELMSTEAD A Ground Floor

| 1 Family/Study   | 18'6" × 14'11" | 5.64 x 4.54 m |
|------------------|----------------|---------------|
| 2 Kitchen/Dining | 18'6" × 11'3"  | 5.64 x 3.42 m |
| 3 Cloaks         | 5'9" x 3'5"    | 1.75 x 1.05 m |

#### KEY

Hob
OV Oven
FF Fridge/freezer
Dimensions start

ST Storage cupboardWM Washing machine spaceDW Dish washer space