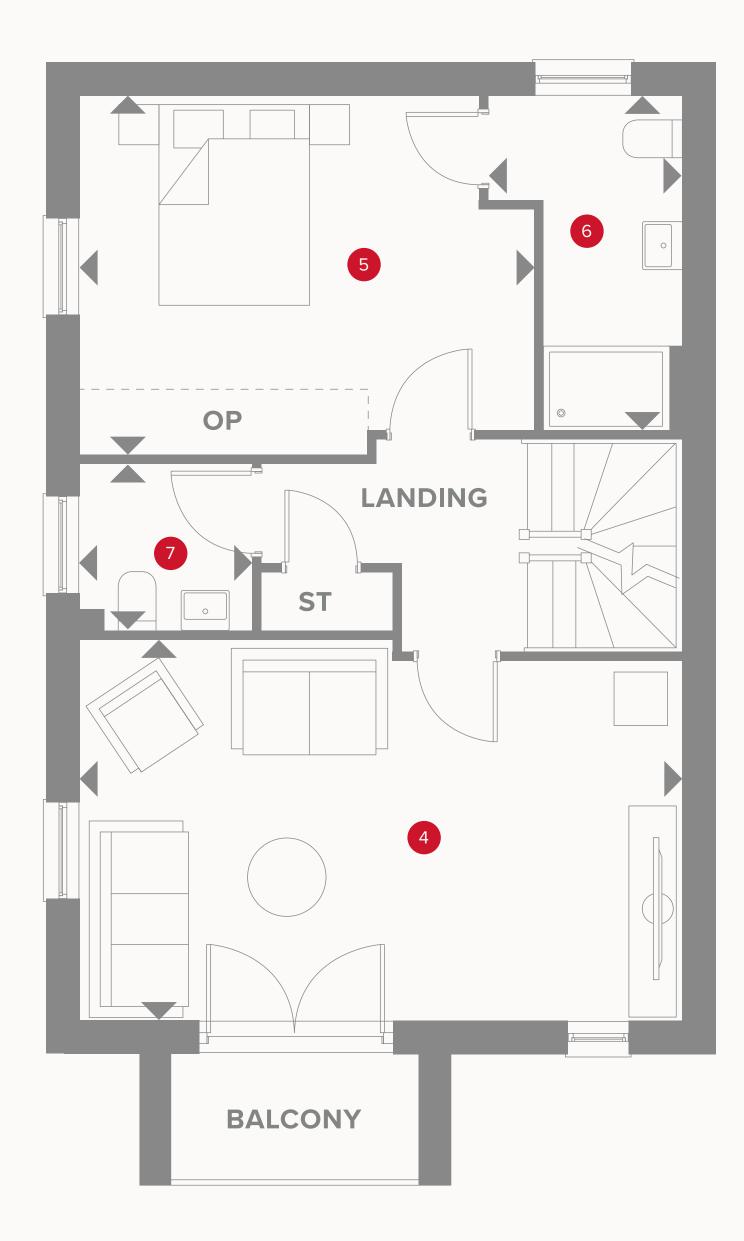

### THE ELMSTEAD A FIRST FLOOR

| 4 Lounge    | 18'6" × 11'8" | 5.64 x 3.55 m |
|-------------|---------------|---------------|
| 5 Bedroom 1 | 14'0" × 11'1" | 4.26 x 3.37 m |
| 6 En-suite  | 10'4" x 5'11" | 3.15 x 1.81 m |
| 7 Cloaks    | 5'3" x 5'2"   | 1.61 x 1.58 m |

#### KEY

Dimensions startHW Hot water cylinder

**OP** Optional wardrobe

Plots 28, 34, 38, 44, 47 & 71

Dimensions startHW Hot water cylinder