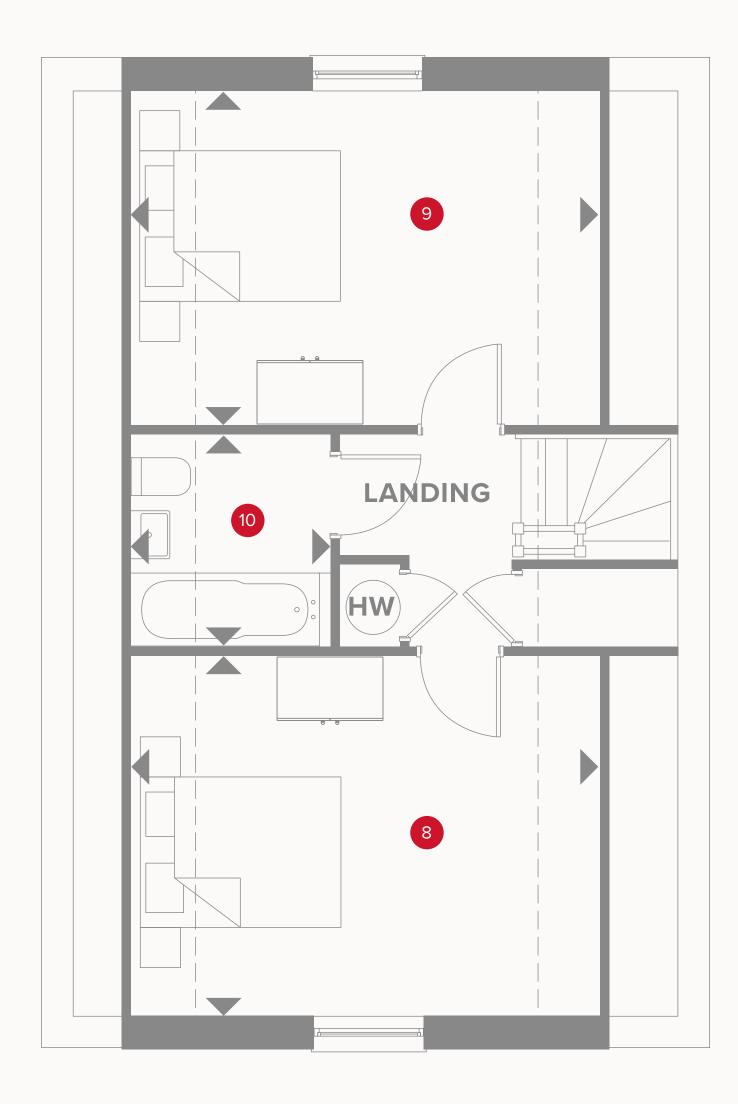

## THE ELMSTEAD A Second Floor

14'11" × 11'0" 14'11" × 10'4" 6'7" × 6'2"

4.55 x 3.36 m 4.55 x 3.15 m 2.00 x 1.87 m

Customers should note this illustration is an example of the Elmstead A house type. All dimensions indicated are approximate and the furniture layout is for illustrative purposes only. Homes may be 'handed' (mirror image) versions of the illustrations, and may be detached, semi-detached or terraced. Materials used may differ from plot to plot including render and roof tile colours. Detailed plans and specifications are available for inspection for each plot at our Customer Experience Suite or Sales Centre during working hours and customers must check their individual specifications prior to making a reservation. Please note that the specification show in this plan may include optional upgrades from standard specification. Please speak with your Sales Consultant or visit MyRedrow for more information.