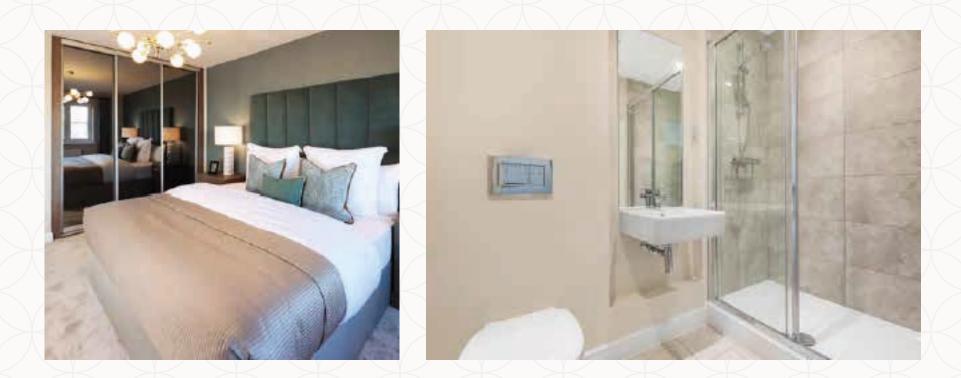

### THE ELMSTEAD A FIRST FLOOR

| 4 Lounge    | 18'6" × 11'8" | 5.64 x 3.55 m |
|-------------|---------------|---------------|
| 5 Bedroom 1 | 14'0" × 11'1" | 4.26 x 3.37 m |
| 6 En-suite  | 10'4" x 5'11" | 3.15 x 1.81 m |
| 7 Cloaks    | 5'3" x 5'2"   | 1.61 x 1.58 m |