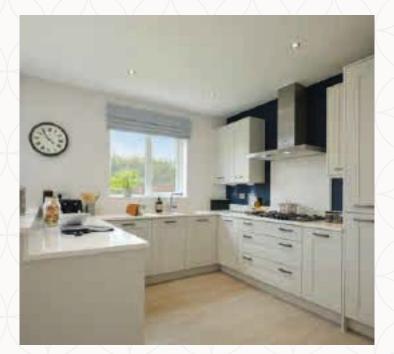

## THE ELMSTEAD A Ground Floor

| 1 Family/Study   | 18'6" × 14'11" | 5.64 x 4.54 m |
|------------------|----------------|---------------|
| 2 Kitchen/Dining | 18'6" × 11'3"  | 5.64 x 3.42 m |
| 3 Cloaks         | 5'9" x 3'5"    | 1.75 x 1.05 m |