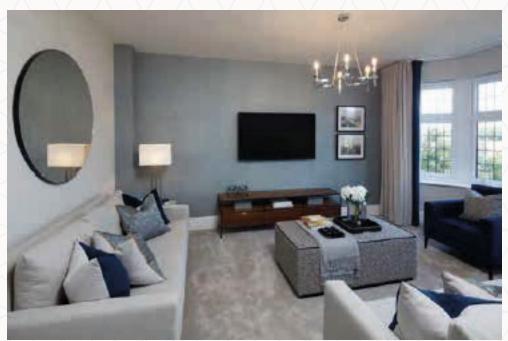

### THE ELMSTEAD A FIRST FLOOR

| 4 Lounge    | 18'6" × 11'8" | 5.64 x 3.55 m |
|-------------|---------------|---------------|
| 5 Bedroom 1 | 14'0" × 11'1" | 4.26 x 3.37 m |
| 6 En-suite  | 10'4" x 5'11" | 3.15 x 1.81 m |
| 7 Cloaks    | 5'3" x 5'2"   | 1.61 x 1.58 m |