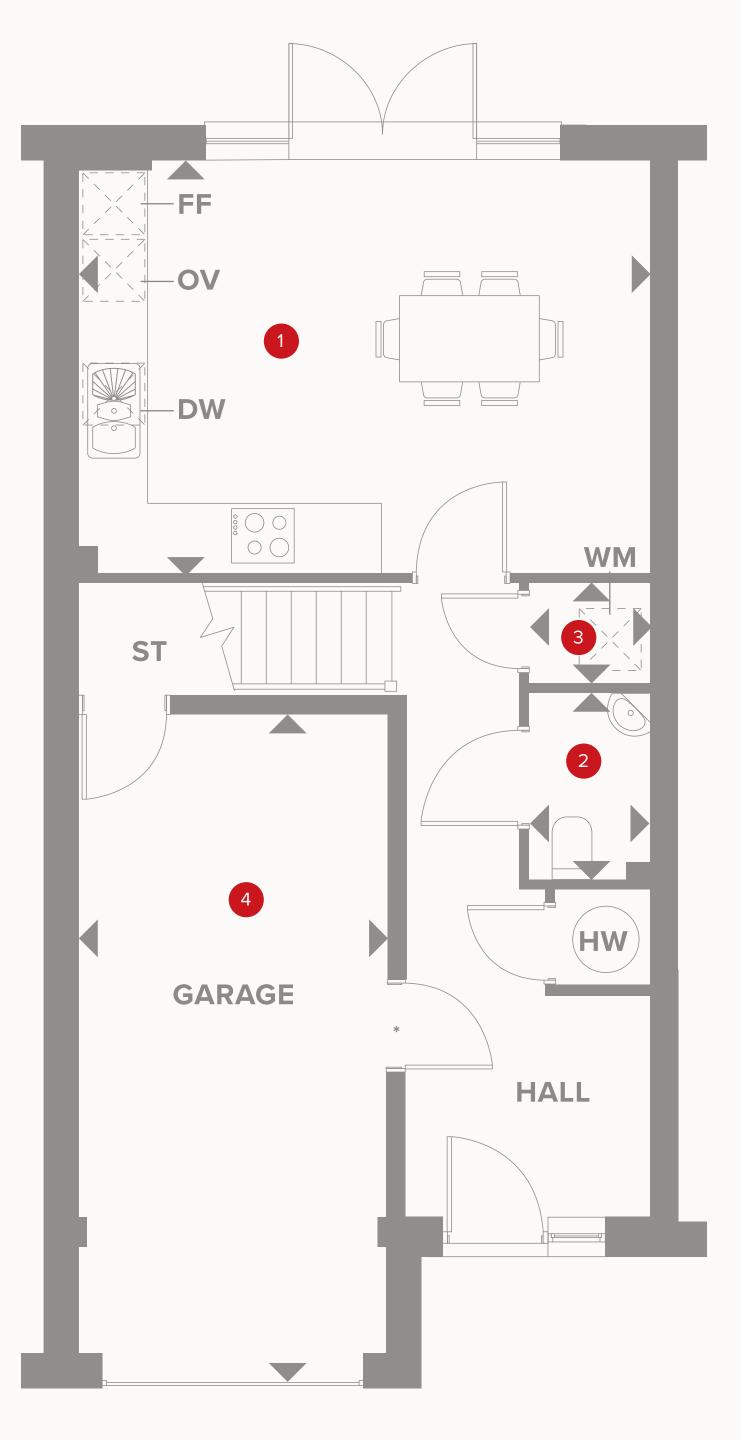

## THE HARTLEY A MID GROUND FLOOR

| 1 Kitchen/Dining | 16'6" ×12'4"  | 5.02 x 3.75 m |
|------------------|---------------|---------------|
| 2 Cloaks         | 5'6" x 3.6"   | 1.68 x 1.06 m |
| 3 Laundry        | 4'8" × 2'9"   | 1.06 x 0.83 m |
| 4 Garage         | 18'6" × 9'10" | 5.63 x 2.74 m |

#### KEY

Image: HobOVOven

FF Fridge/freezer

Dimensions start

DW Dish washer spaceST Storage cupboardWM Washing machine spaceHW Hot water cylinder