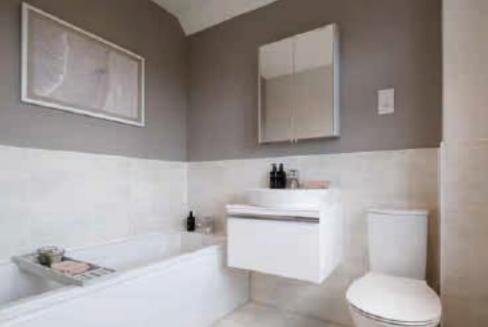

### THE HARTLEY A MID FIRST FLOOR

16'7" x 11'8" 16'7" x 12'4" 7'0" x 6'0" 5.06 x 3.56 m 5.06 x 3.75 m 2.14 x 1.83 m

#### KEY

Dimensions startST Storage cupboardOP Optional wardrobe