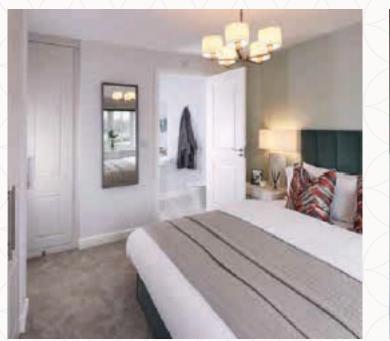

### THE HARTLEY A MID FIRST FLOOR

16'7" x 11'8" 16'7" x 12'4" 7'0" x 6'0" 5.06 x 3.56 m 5.06 x 3.75 m 2.14 x 1.83 m

#### KEY

Dimensions startST Storage cupboardOP Optional wardrobe