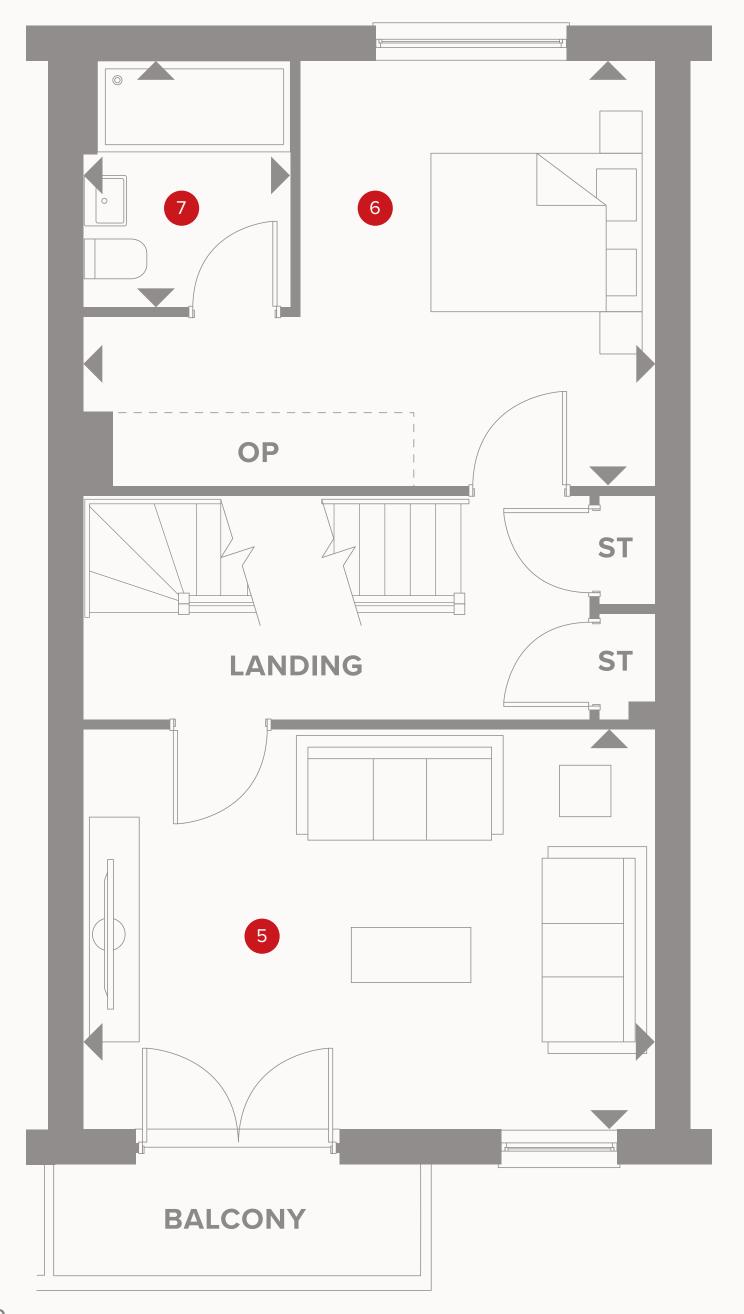

### THE HARTLEY A MID FIRST FLOOR

16'7" x 11'8" 16'7" x 12'4" 7'0" x 6'0" 5.06 x 3.56 m 5.06 x 3.75 m 2.14 x 1.83 m

#### KEY

Dimensions startST Storage cupboardOP Optional wardrobe