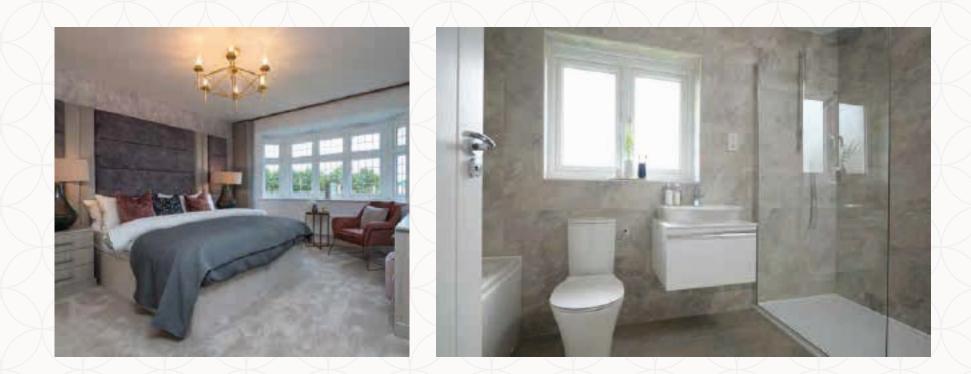

## THE HARTLEY A MID Second Floor

| 4 Bedroom 2  | 10'3" × 9'0" | 3.12 x 2.75 m |
|--------------|--------------|---------------|
| 5 En-suite 2 | 6'1" × 5'7"  | 1.85 x 1.70 m |
| 6 Bedroom 3  | 16'7" x 8'4" | 5.06 x 2.53 m |
| 7 Bathroom   | 6'6" x 5'7"  | 1.99 x 1.71 m |