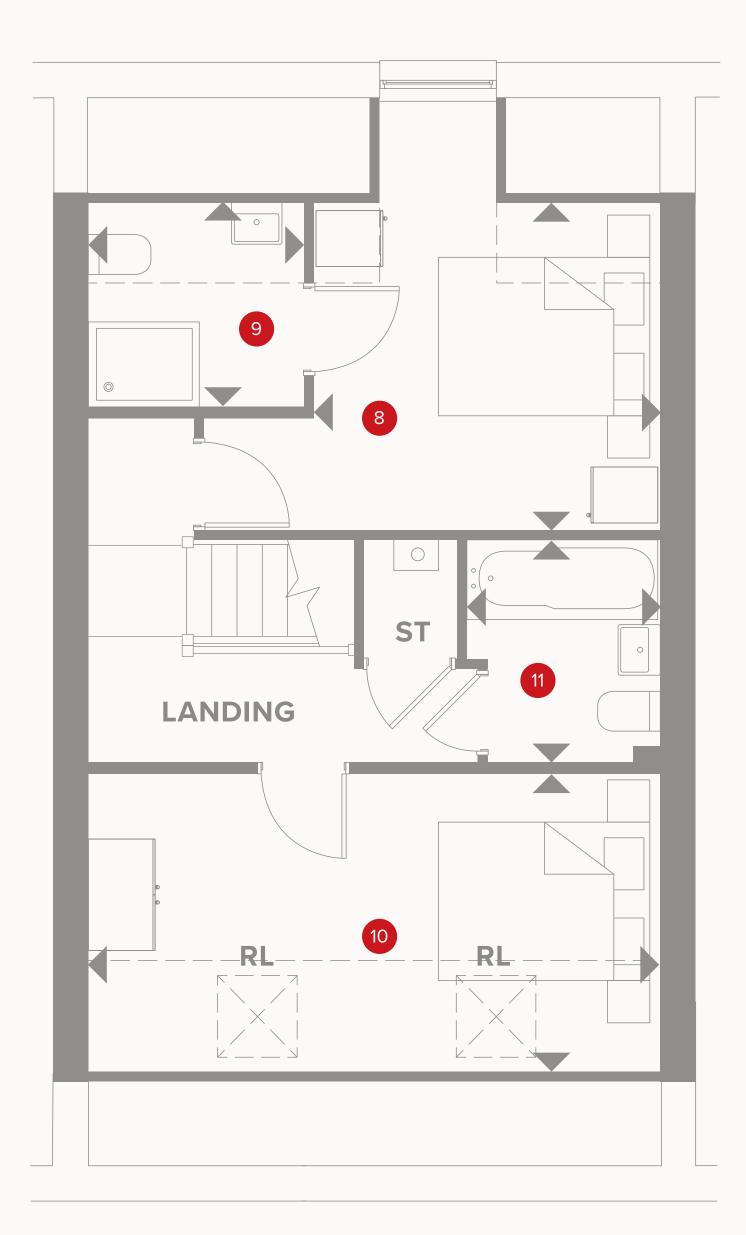

## THE HARTLEY A MID Second Floor

| 4 Bedroom 2  | 10'3" × 9'0" | 3.12 x 2.75 m |
|--------------|--------------|---------------|
| 5 En-suite 2 | 6'1" × 5'7"  | 1.85 x 1.70 m |
| 6 Bedroom 3  | 16'7" x 8'4" | 5.06 x 2.53 m |
| 7 Bathroom   | 6'6" x 5'7"  | 1.99 x 1.71 m |