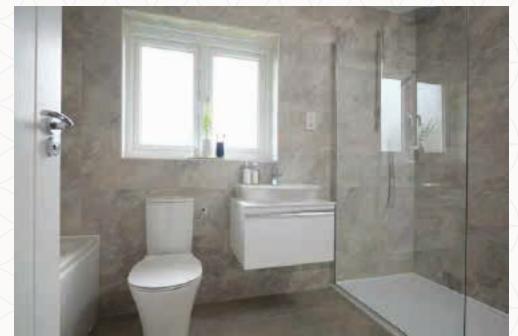

## THE KEMSLEY END SECOND FLOOR

| 8 | Bedroom 2 | 10'3" × 9'0" | 3.12 x 2.75 m |
|---|-----------|--------------|---------------|
|---|-----------|--------------|---------------|

| 9 | En-suite | 6'1" x | 5'7" | 1.85 x 1.70 m |
|---|----------|--------|------|---------------|
|   |          |        |      |               |