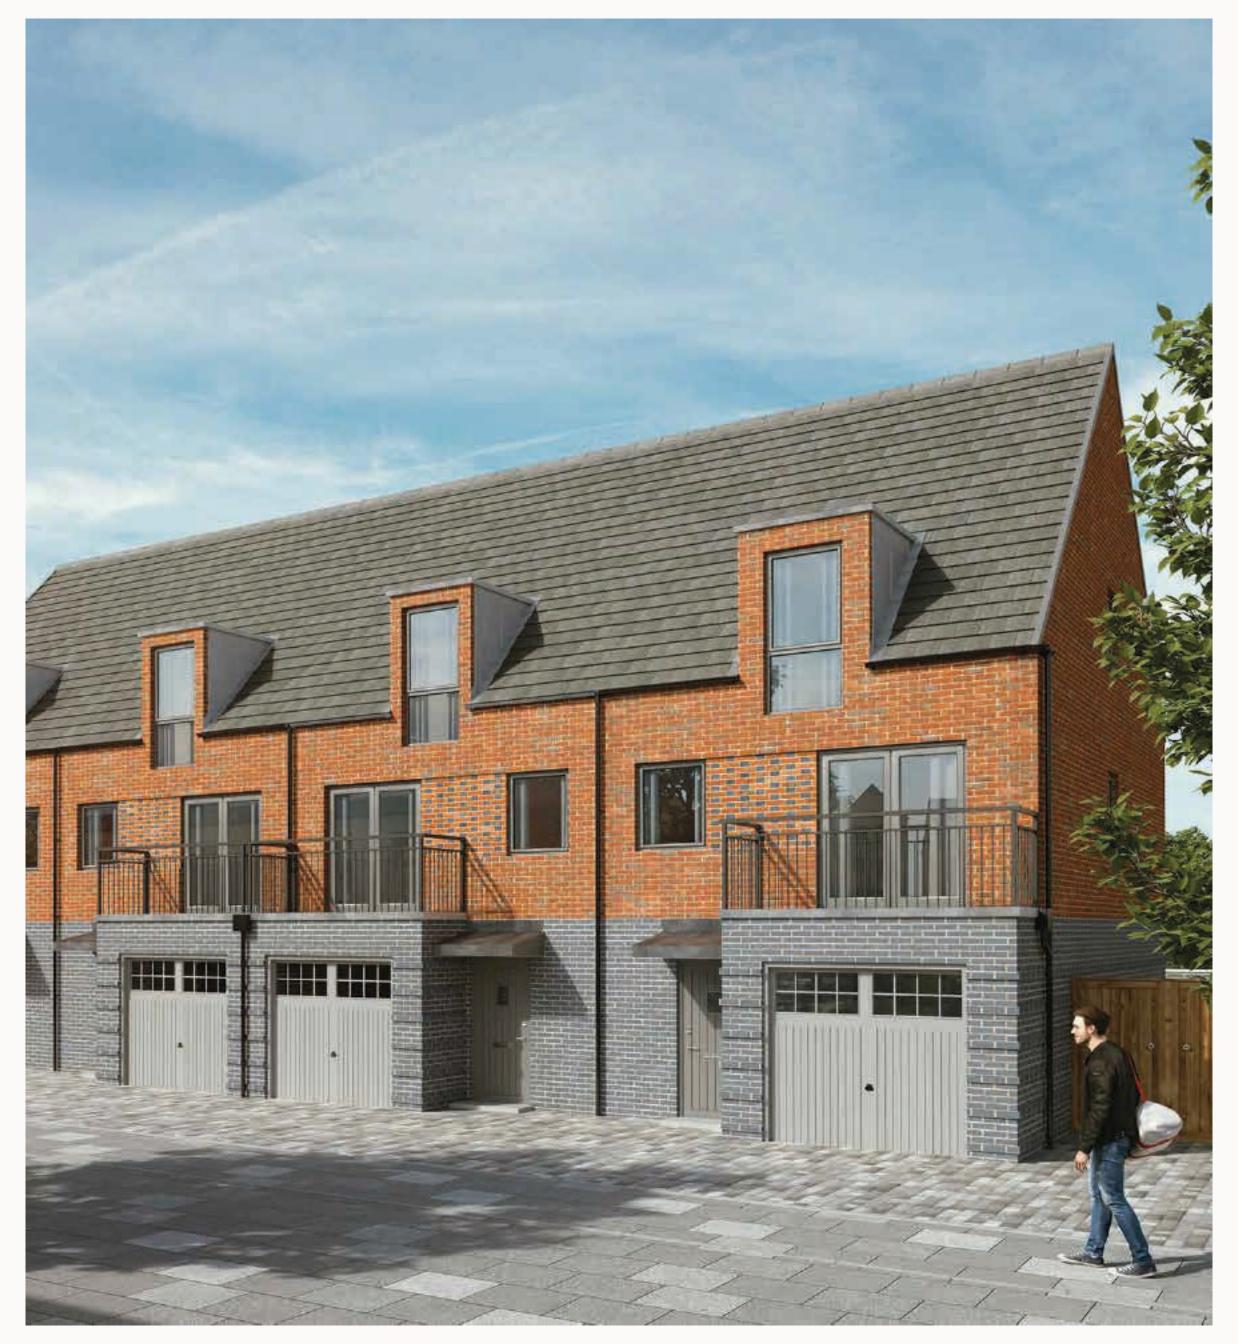

# KEMSLEY END

THREE BEDROOM TERRACED HOME





## THE KEMSLEY END GROUND FLOOR

1 Kitchen/Dining 16'7" x 12'4" 5.06 x 3.75 m

2 Cloaks 5'6" x 3'6" 1.68 x 1.06 m

3 Laundry 4'8" x 2'9" 1.06 x 0.83 m

4 Garage 18'6" x 9'10" 5.63 x 2.74 m





#### KEY

₩ Hob

**OV** Oven

FF Fridge/freezer

**DW** Dish washer space

ST Storage cupboard

**WM** Washing machine space

**HM** Hot water cylinder



## THE KELMSLEY END FIRST FLOOR

5 Lounge

16'7" × 11'8"

5.06 x 3.56 m

6 Bedroom 1

16'7" × 12'4"

5.06 x 3.75 m

7 Ensuite

7'0" × 6'0"

2.14 x 1.83 m





#### **KEY**

Dimensions start

**HW** Hot water cylinder

**OP** Optional wardrobe



## THE KEMSLEY END SECOND FLOOR

| 8 | Bedroom 2 | 10'3" × 9'0" | 3.12 x 2.75 m |
|---|-----------|--------------|---------------|
|---|-----------|-----