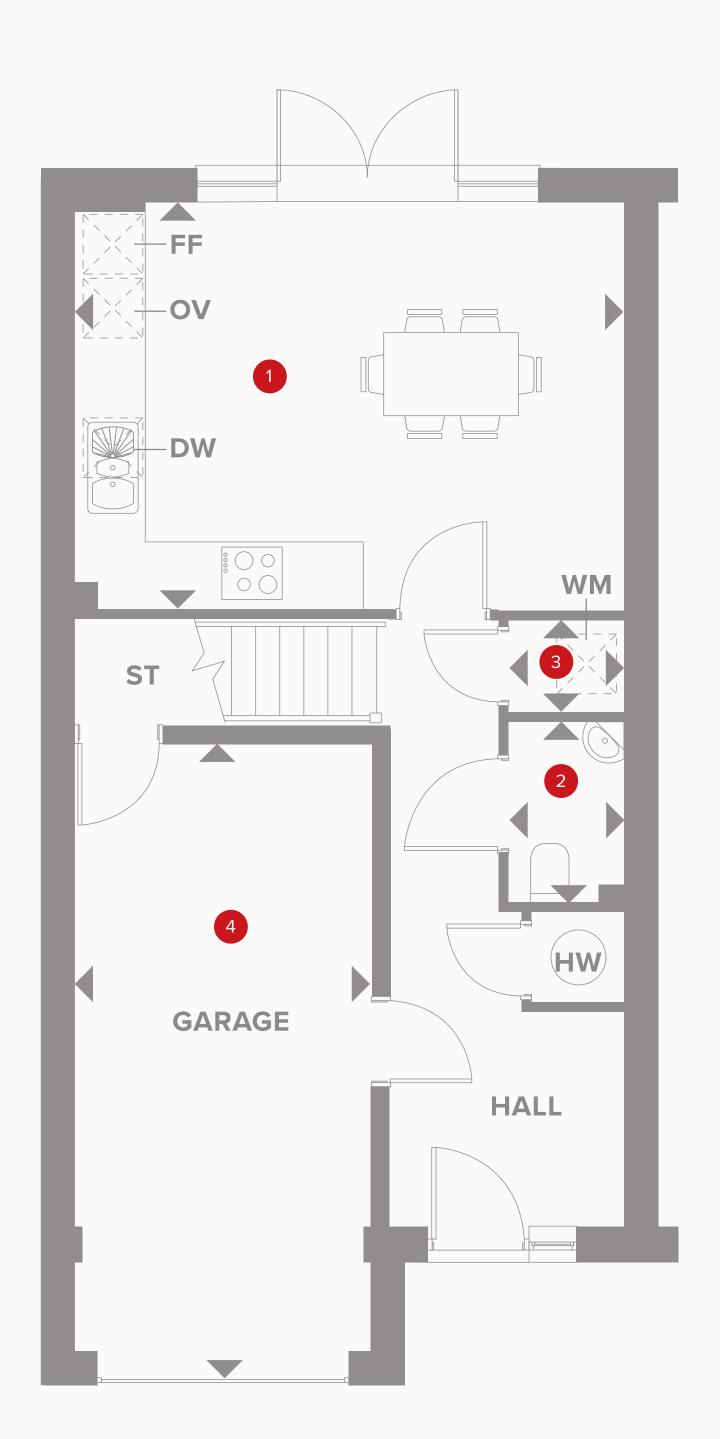

## THE KEMSLEY END GROUND FLOOR

1 Kitchen/Dining 16'7" x 12'4" 5.06 x 3.75 m

2 Cloaks 5'6" x 3'6" 1.68 x 1.06 m

3 Laundry 4'8" x 2'9" 1.06 x 0.83 m

4 Garage 18'6" x 9'10" 5.63 x 2.74 m

#### KEY

₩ Hob

**OV** Oven

FF Fridge/freezer

**DW** Dish washer space

ST Storage cupboard

**WM** Washing machine space

**HM** Hot water cylinder

## THE KELMSLEY END FIRST FLOOR

5 Lounge

16'7" × 11'8"

5.06 x 3.56 m

6 Bedroom 1

16'7" × 12'4"

5.06 x 3.75 m

7 Ensuite

7'0" × 6'0"

2.14 x 1.83 m

#### **KEY**

Dimensions start

**HW** Hot water cylinder

**OP** Optional wardrobe

## THE KEMSLEY END SECOND FLOOR

| 8 | Bedroom 2 | 10'3" × 9'0" | 3.12 x 2.75 m |
|---|-----------|--------------|---------------|
|---|-----------|--------------|---------------|

| 9 | En-suite | 6'1" x | 5'7" | 1.85 x 1.70 m |
|---|----------|--------|------|---------------|
|   |          |        |      |               |

| 10 Bedroom 3 | 16'7" x 8'4" | 5.06 x 2.53 m |
|--------------|--------------|---------------|
|              |              |               |

11 Bathroom 6'6" x 5'7" 1.99 x 1.70 m

Customers should note this illustration is an example of the Kemsley End house type. All dimensions indicated are approximate and the furniture layout is for illustrative purposes only. Homes may be 'handed' (mirror image) versions of the illustrations, and may be detached, semi-detached or terraced. Materials used may differ from plot to plot including render and roof tile colours. Detailed plans and specifications are available for inspection for each plot at our Customer Experience Suite or Sales Centre during working hours and customers must check their individual specifications prior to making a reservation. Please note that the specification show in this plan may include optional upgrades from standard specification. Please speak with your Sales Consultant or visit MyRedrow for more information.

#### KEY

Dimensions start

**ST** Storage cupboard