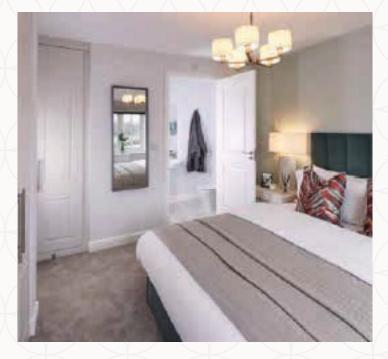

## THE KELMSLEY END FIRST FLOOR

5 Lounge

16'7" × 11'8"

5.06 x 3.56 m

6 Bedroom 1

16'7" × 12'4"

5.06 x 3.75 m

7 Ensuite