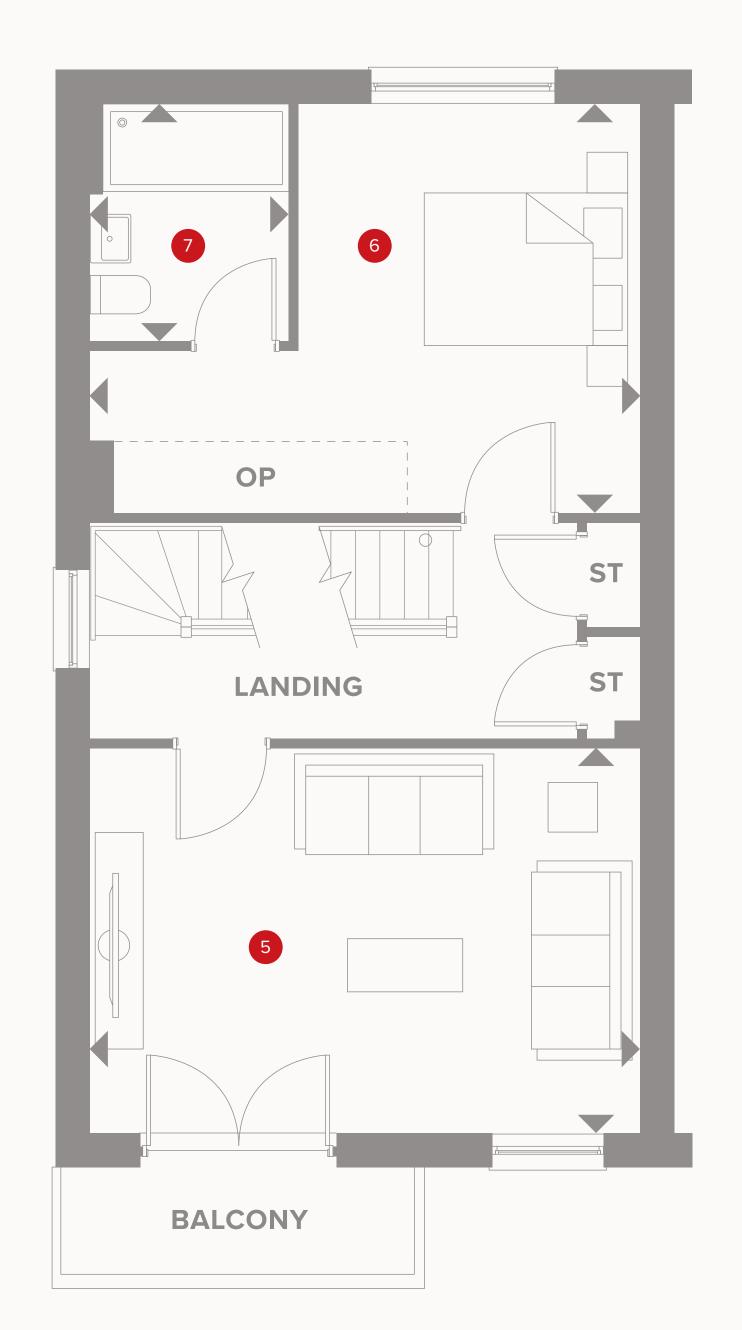

## THE KELMSLEY END FIRST FLOOR

5 Lounge

16'7" × 11'8"

5.06 x 3.56 m

6 Bedroom 1

16'7" × 12'4"

5.06 x 3.75 m

7 Ensuite

7'0" × 6'0"

2.14 x 1.83 m

#### **KEY**

Dimensions start

**HW** Hot water cylinder

**OP** Optional wardrobe