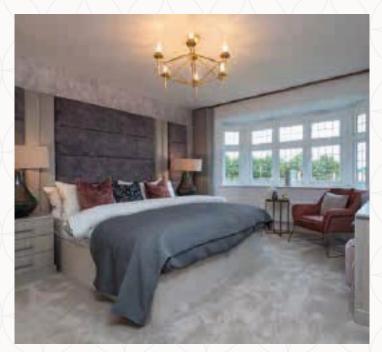

## THE KELMSLEY END FIRST FLOOR

5 Lounge

16'7" × 11'8"

5.06 x 3.56 m

6 Bedroom 1

16'7" × 12'4"

5.06 x 3.75 m

7 Ensuite