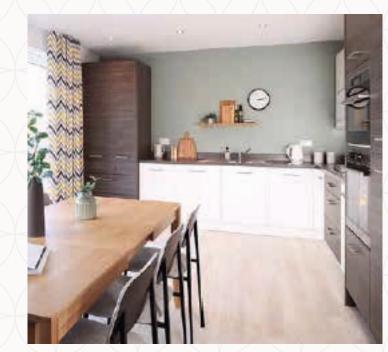

## THE KEMSLEY END GROUND FLOOR

1 Kitchen/Dining 16'7" x 12'4" 5.06 x 3.75 m

2 Cloaks 5'6" x 3'6" 1.68 x 1.06 m

3 Laundry 4'8" x 2'9" 1.06 x 0.83 m

4 Garage 18'6" x 9'10" 5.63 x 2.74 m