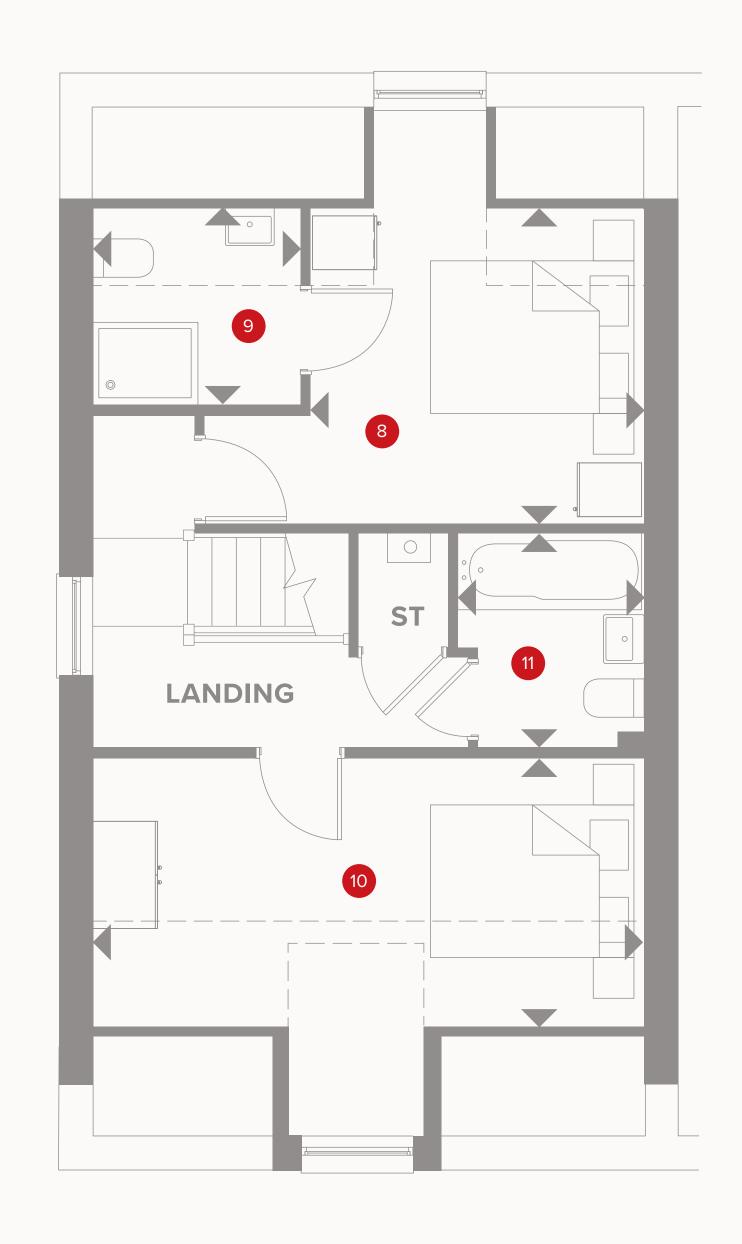

## THE KEMSLEY END SECOND FLOOR

| 8 | Bedroom 2 | 10'3" × 9'0" | 3.12 x 2.75 m |
|---|-----------|--------------|---------------|
|---|-----------|--------------|---------------|

| 9 | En-suite | 6'1" x | 5'7" | 1.85 x 1.70 m |
|---|----------|--------|------|---------------|
|   |          |        |      |               |

| 10 Bedroom 3 | 16'7" x 8'4" | 5.06 x 2.53 m |
|--------------|--------------|---------------|
|              |              |               |

11 Bathroom 6'6" x 5'7" 1.99 x 1.70 m

Customers should note this illustration is an example of the Kemsley End house type. All dimensions indicated are approximate and the furniture layout is for illustrative purposes only. Homes may be 'handed' (mirror image) versions of the illustrations, and may be detached, semi-detached or terraced. Materials used may differ from plot to plot including render and roof tile colours. Detailed plans and specifications are available for inspection for each plot at our Customer Experience Suite or Sales Centre during working hours and customers must check their individual specifications prior to making a reservation. Please note that the specification show in this plan may include optional upgrades from standard specification. Please speak with your Sales Consultant or visit MyRedrow for more information.

#### KEY

Dimensions start

**ST** Storage cupboard