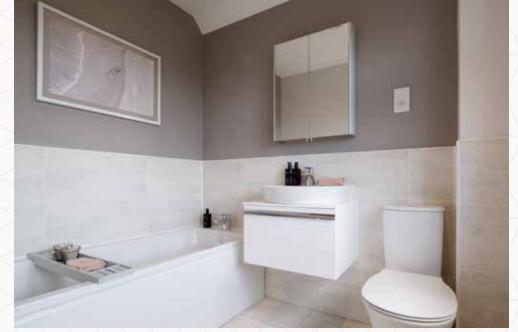

## THE MATFIELD SEMI FIRST FLOOR

5 Bedroom 1 15'3" x 10'10" 4.66 x 3.29 m

6 En-suite 9'8" x 6'9" 2.94 x 2.05 m

7 Bedroom 2 9'9" x 10'9" 2.97 x 3.27 m

8 Bathroom 1 7'10" x 5'7" 2.38 x 1.71 m