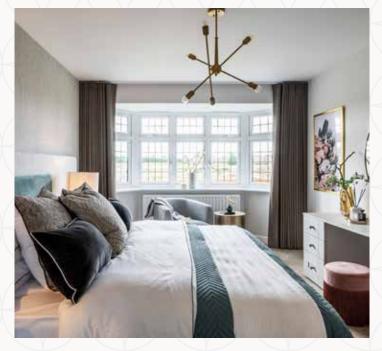

## THE MATFIELD SEMI FIRST FLOOR

5 Bedroom 1 15'3" x 10'10" 4.66 x 3.29 m

6 En-suite 9'8" x 6'9" 2.94 x 2.05 m

7 Bedroom 2 9'9" x 10'9" 2.97 x 3.27 m

8 Bathroom 1 7'10" x 5'7" 2.38 x 1.71 m