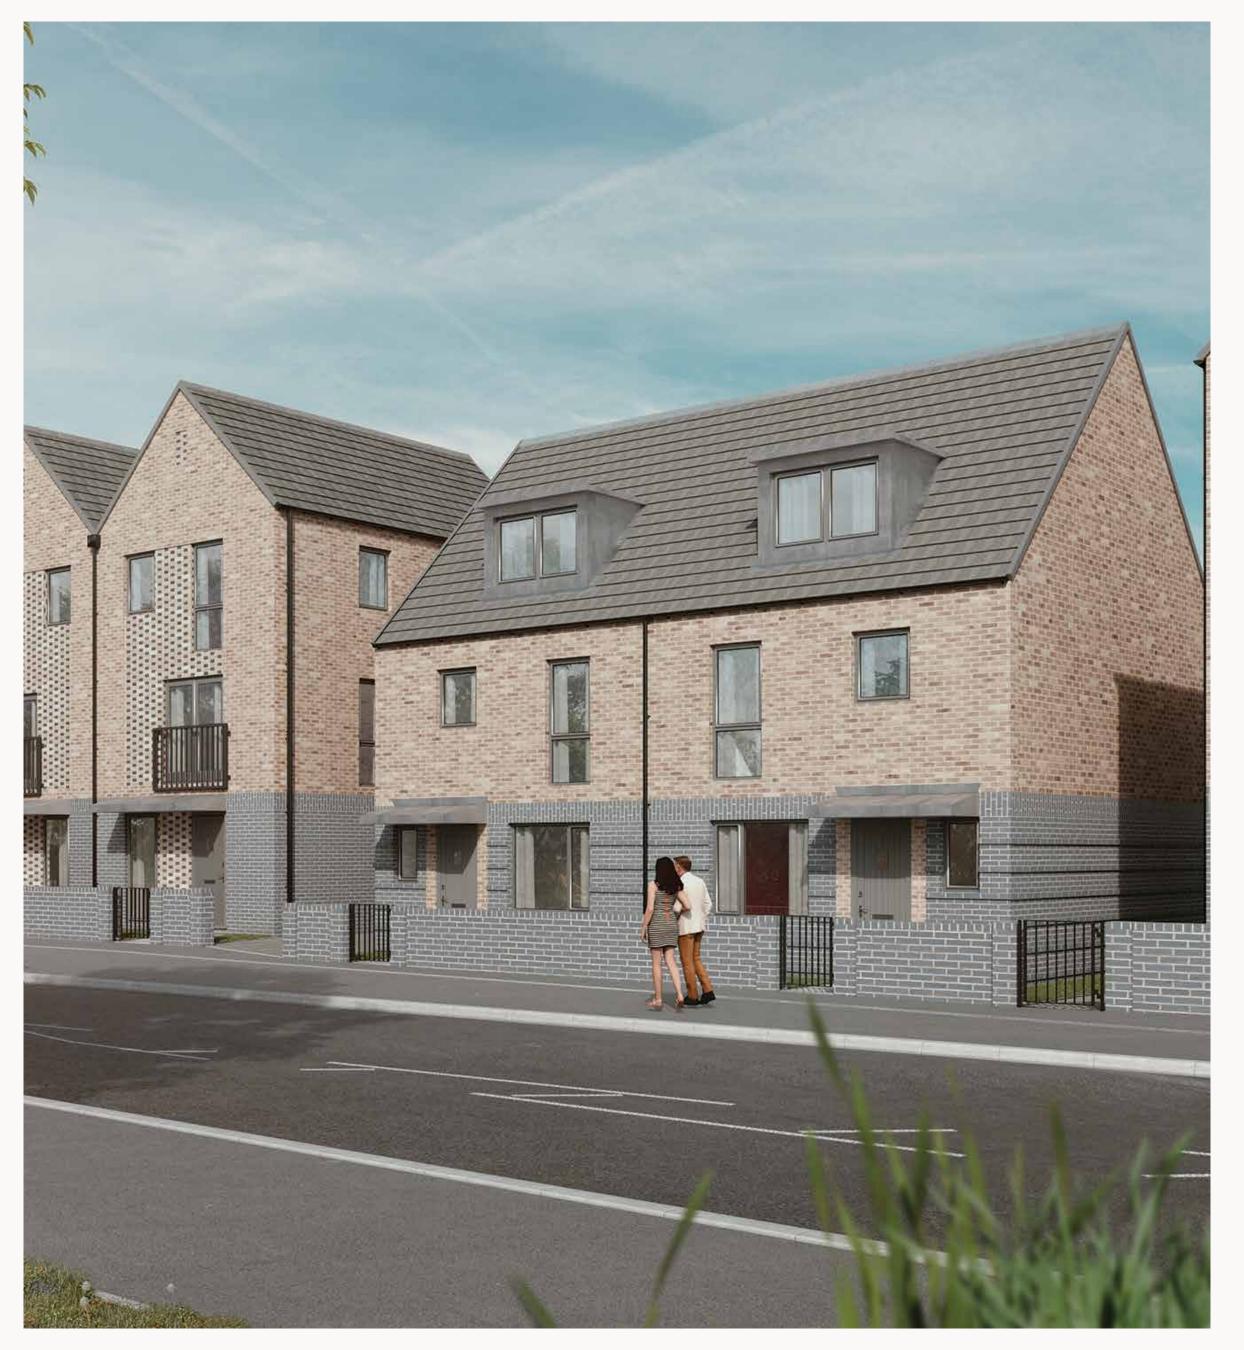

# MATFIELD SEMI

FOUR BEDROOM SEMI-DETACHED HOME







# MATFIELD SEMI

FOUR BEDROOM SEMI-DETACHED HOME





# THE MATFIELD SEMI GROUND FLOOR

1 Kitchen/Dining 17'8" x 10'11" 5.39 x 3.32 m

2 Lounge 15'0" x 10'7" 4.58 x 3.23 m

3 Cloaks 5'10" x 3'3" 1.79 x 0.98 m

4 Laundry 2'10" x 2'6" 0.87 x 0.75 m





### KEY

oo Hob

FF Fridge/freezer

◆ Dimensions start

ST Storage cupboard

**WM** Washing machine space

**DW** Dish washer space



## THE MATFIELD SEMI FIRST FLOOR

5 Bedroom 1 15'3" x 10'10" 4.66 x 3.29 m

6 En-suite 9'8" x 6'9" 2.94 x 2.05 m

7 Bedroom 2 9'9" x 10'9" 2.97 x 3.27 m

8 Bathroom 1 7'10" x 5'7" 2.38 x 1.71 m





### **KEY**

Dimensions start

**HW** Hot water cylinder



## THE MATFIELD SEMI SECOND FLOOR

9 Bedroom 3

14'2" × 8'7"

4.31 x 2.62 m

10 Bedroom 4

10'