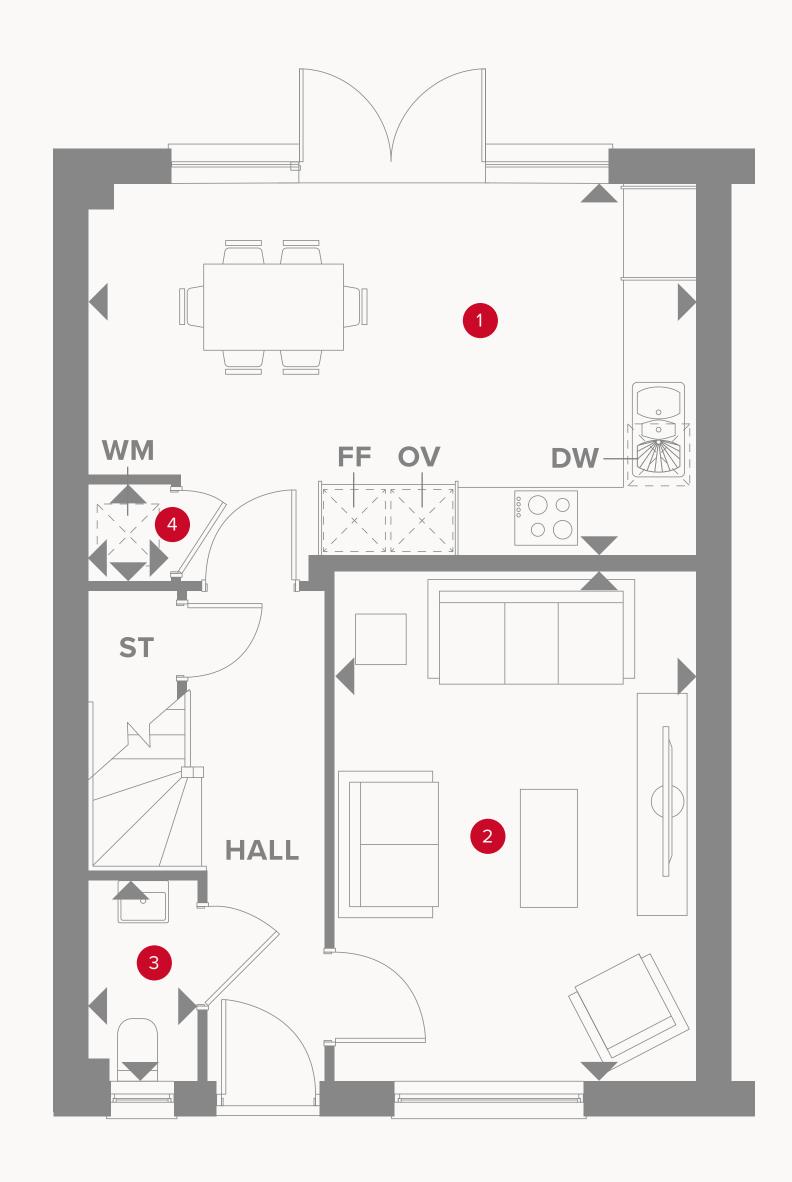

# THE MATFIELD SEMI GROUND FLOOR

1 Kitchen/Dining 17'8" x 10'11" 5.39 x 3.32 m

2 Lounge 15'0" x 10'7" 4.58 x 3.23 m

3 Cloaks 5'10" x 3'3" 1.79 x 0.98 m

4 Laundry 2'10" x 2'6" 0.87 x 0.75 m

### KEY

oo Hob

FF Fridge/freezer

◆ Dimensions start

ST Storage cupboard

**WM** Washing machine space

**DW** Dish washer space