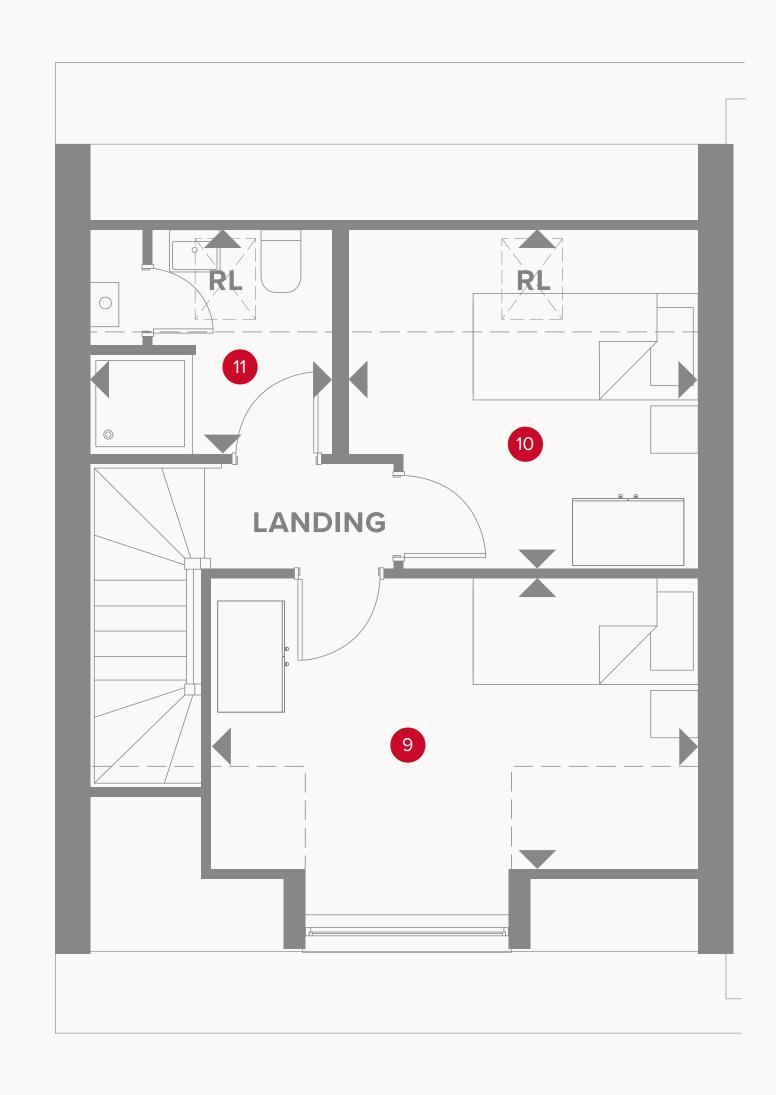

## THE MATFIELD SEMI SECOND FLOOR

9 Bedroom 3

14'2" × 8'7"

4.31 x 2.62 m

10 Bedroom 4

10'4" × 10'0"

3.15 x 3.06 m

11 Bathroom 2

7'1" x 6'8"

2.15 x 2.04 m

Customers should note this illustration is an example of the Matfield End house type. All dimensions indicated are approximate and the furniture layout is for illustrative purposes only. Homes may be 'handed' (mirror image) versions of the illustrations, and may be detached, semi-detached or terraced. Materials used may differ from plot to plot including render and roof tile colours. Detailed plans and specifications are available for inspection for each plot at our Customer Experience Suite or Sales Centre during working hours and customers must check their individual specifications prior to making a reservation. Please note that the specification show in this plan may include optional upgrades from standard specification. Please speak with your Sales Consultant or visit MyRedrow for more information.