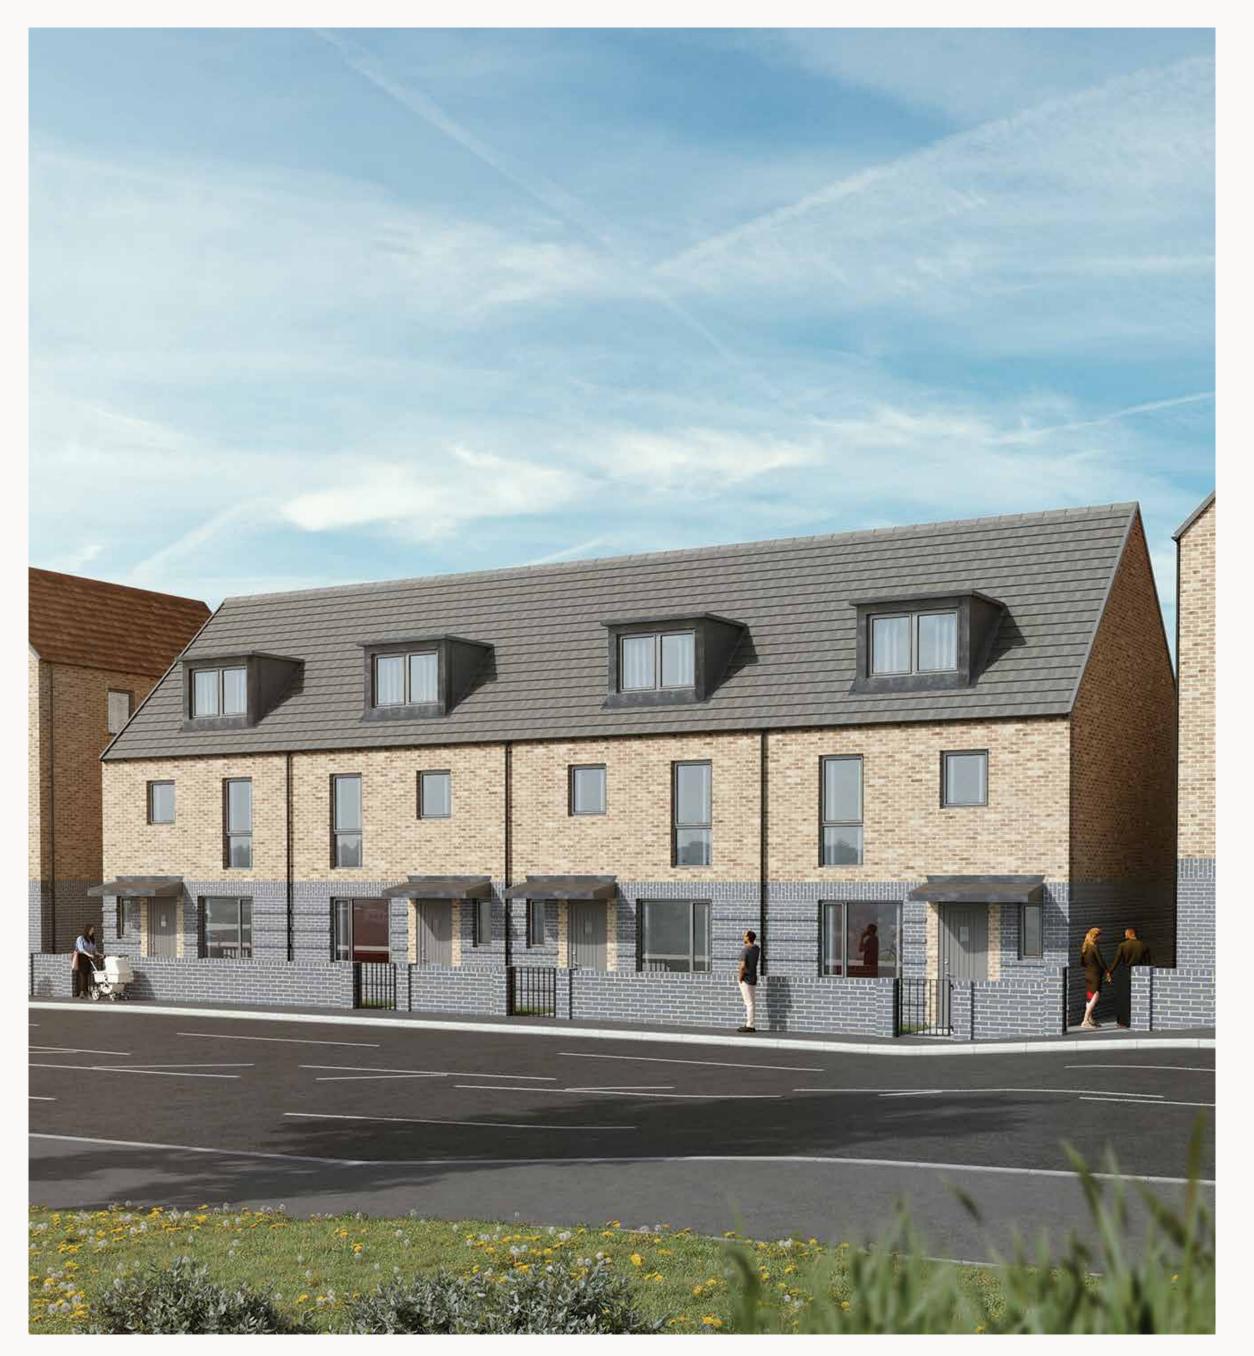

# MATFIELD SEMI

FOUR BEDROOM SEMI-DETACHED HOME







# MATFIELD SEMI

FOUR BEDROOM SEMI-DETACHED HOME





# THE MATFIELD SEMI GROUND FLOOR

1 Kitchen/Dining 17'8" x 10'11" 5.39 x 3.32 m

2 Lounge 15'0" x 10'7" 4.58 x 3.23 m

3 Cloaks 5'10" x 3'3" 1.79 x 0.98 m

4 Laundry 2'10" x 2'6" 0.87 x 0.75 m





### KEY

oo Hob

FF Fridge/freezer

◆ Dimensions start

ST Storage cupboard

**WM** Washing machine space

**DW** Dish washer space



## THE MATFIELD SEMI FIRST FLOOR

5 Bedroom 1 15'3" x 10'10" 4.66 x 3.29 m

6 En-suite 9'8" x 6'9" 2.94 x 2.05 m

7 Bedroom 2 9'9" x 10'9" 2.97 x 3.27 m

8 Bathroom 1 7'10" x 5'7" 2.38 x 1.71 m





### **KEY**

Dimensions start

**HW** Hot water cylinder



## THE MATFIELD SEMI SECOND FLOOR

9 Bedroom 3

14'2" × 8'7"

4.31 x 2.62 m

10 Bedroom 4

10'4" × 10'0"

3.15 x 3.06 m

11 Bathroom 2

7'1" x 6'8"

2