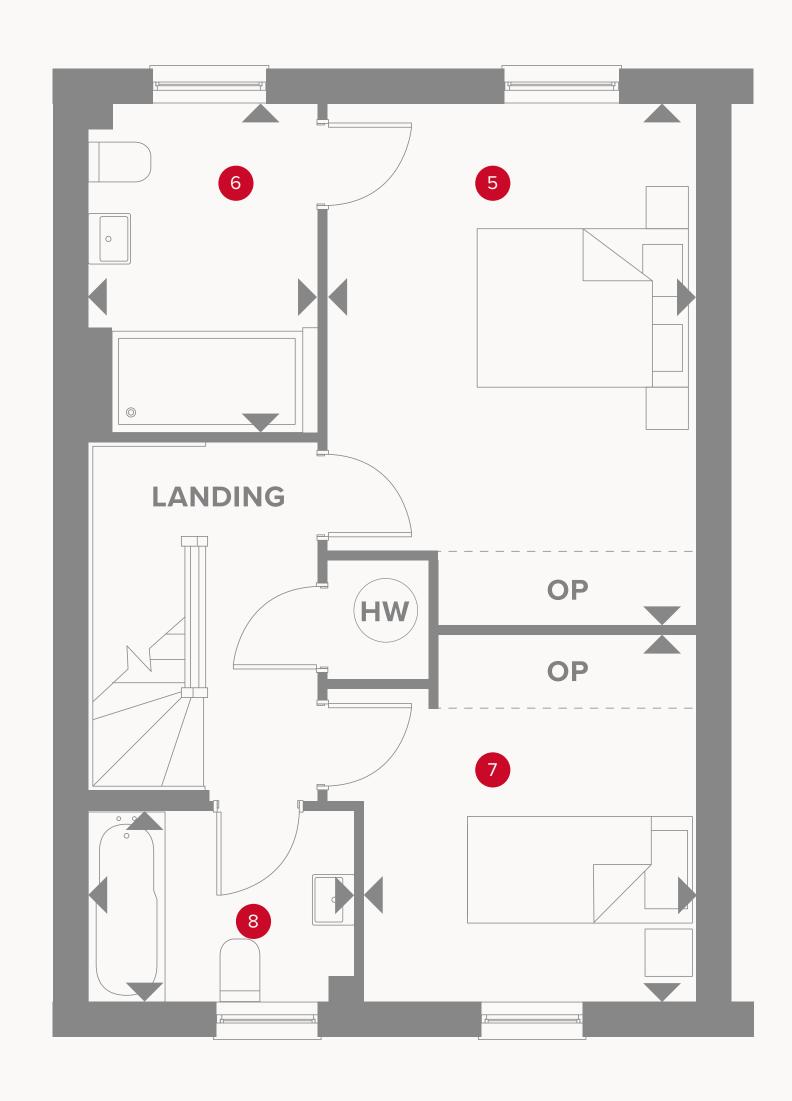

## THE MATFIELD SEMI FIRST FLOOR

5 Bedroom 1 15'3" x 10'10" 4.66 x 3.29 m

6 En-suite 9'8" x 6'9" 2.94 x 2.05 m

7 Bedroom 2 9'9" x 10'9" 2.97 x 3.27 m

8 Bathroom 1 7'10" x 5'7" 2.38 x 1.71 m

### **KEY**

Dimensions start

**HW** Hot water cylinder