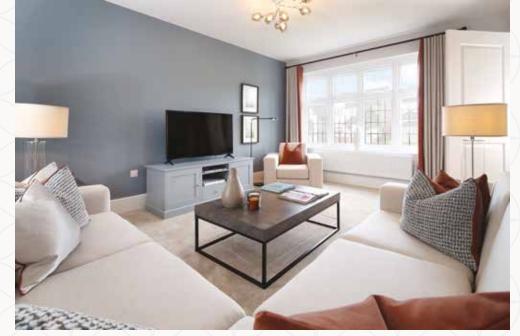

# THE MATFIELD SEMI GROUND FLOOR

1 Kitchen/Dining 17'8" x 10'11" 5.39 x 3.32 m

2 Lounge 15'0" x 10'7" 4.58 x 3.23 m

3 Cloaks 5'10" x 3'3" 1.79 x 0.98 m

4 Laundry 2'10" x 2'6" 0.87 x 0.75 m