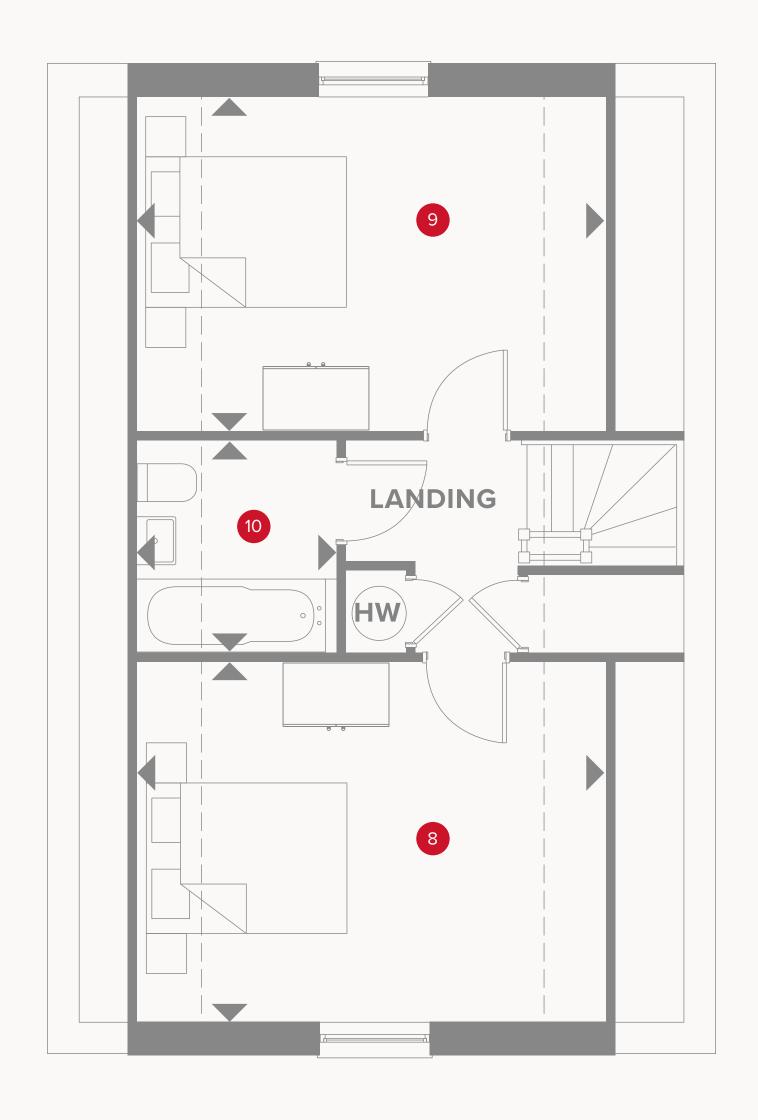

## THE ELMSTEAD A SECOND FLOOR

8 Bedroom 2

14'11" × 11'0"

4.55 x 3.36 m

9 Bedroom 3

14'11" × 10'4"

4.55 x 3.15 m

10 Bathroom

6'7" × 6'2"

2.00 x 1.87 m

Customers should note this illustration is an example of the Elmstead A house type. All dimensions indicated are approximate and the furniture layout is for illustrative purposes only. Homes may be 'handed' (mirror image) versions of the illustrations, and may be detached, semi-detached or terraced. Materials used may differ from plot to plot including render and roof tile colours. Detailed plans and specifications are available for inspection for each plot at our Customer Experience Suite or Sales Centre during working hours and customers must check their individual specifications prior to making a reservation. Please note that the specification show in this plan may include optional upgrades from standard specification. Please speak with your Sales Consultant or visit MyRedrow for more information.