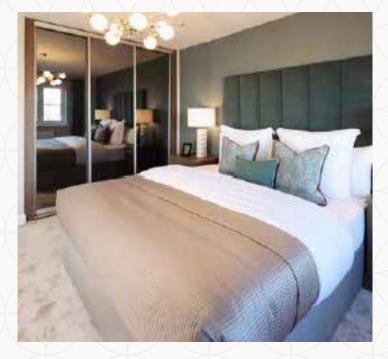

# THE ELMSTEAD A FIRST FLOOR

4 Lounge 18'6" x 11'8" 5.64 x 3.55 m

5 Bedroom 1 14'0" x 11'1" 4.26 x 3.37 m

6 En-suite 10'4" x 5'11" 3.15 x 1.81 m

7 Cloaks 5'3" x 5'2" 1.61 x 1.58 m