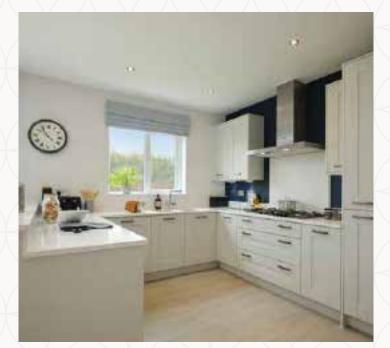

# THE ELMSTEAD A GROUND FLOOR

1 Family/Study

18'6" × 14'11"

5.64 x 4.54 m

2 Kitchen/Dining

18'6" x 11'3"

5.64 x 3.42 m

3 Cloaks