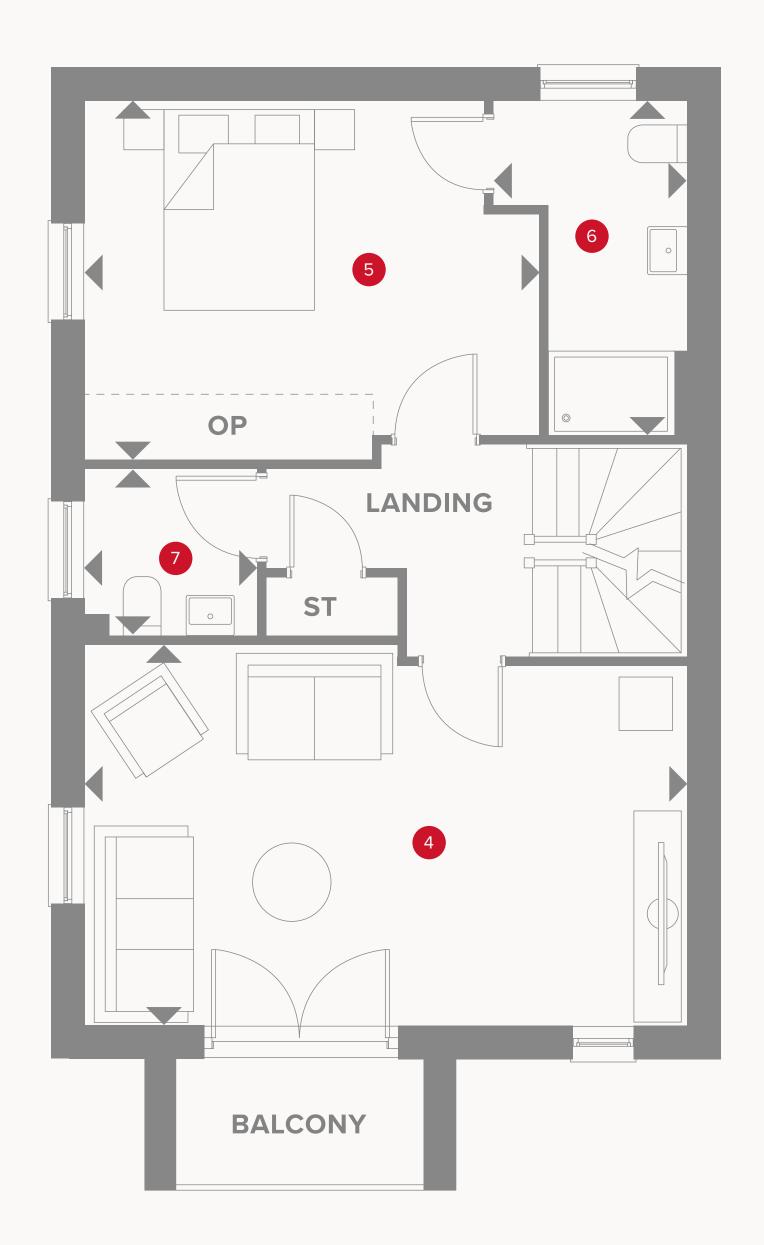

# THE ELMSTEAD A FIRST FLOOR

4 Lounge 18'6" x 11'8" 5.64 x 3.55 m

5 Bedroom 1 14'0" x 11'1" 4.26 x 3.37 m

6 En-suite 10'4" x 5'11" 3.15 x 1.81 m

7 Cloaks 5'3" x 5'2" 1.61 x 1.58 m

### **KEY**

◆ Dimensions start**HW** Hot water cylinder

**OP** Optional wardrobe