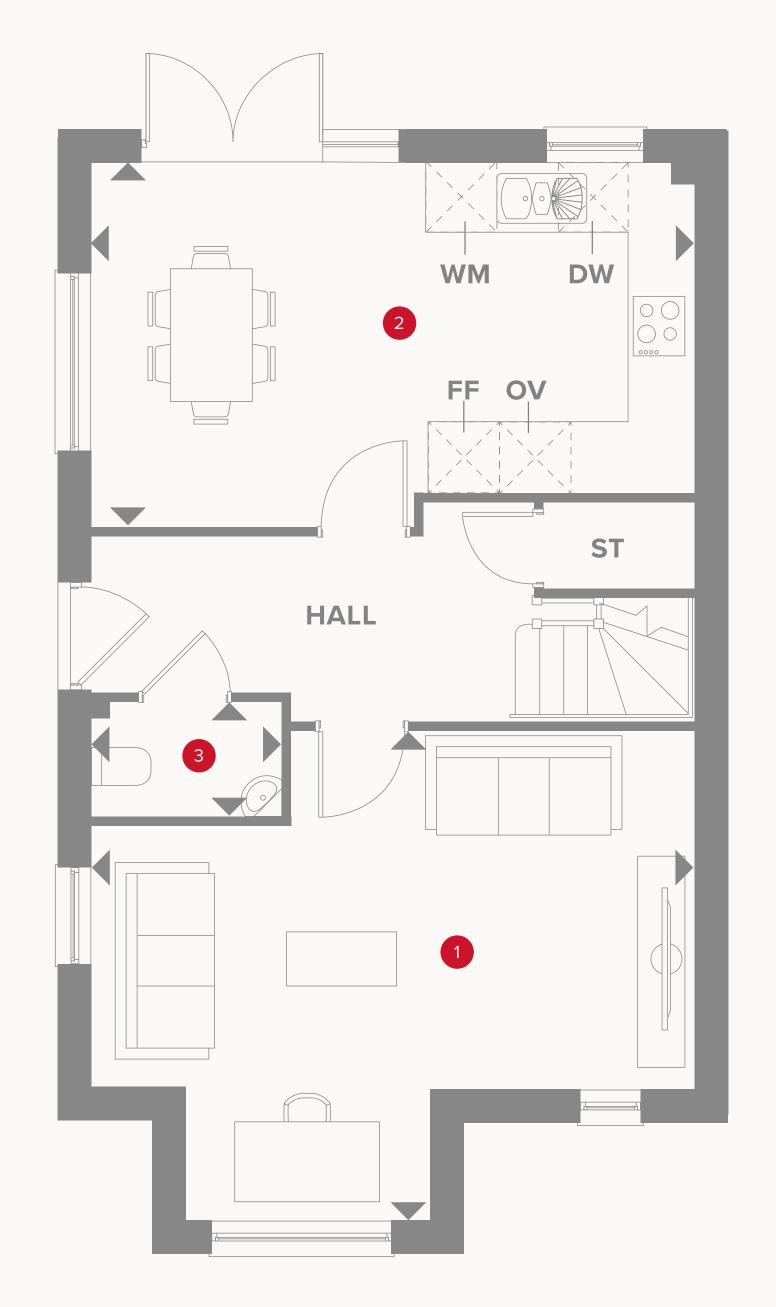

# THE ELMSTEAD A GROUND FLOOR

1 Family/Study

18'6" × 14'11"

5.64 x 4.54 m

2 Kitchen/Dining

18'6" x 11'3"

5.64 x 3.42 m

3 Cloaks

5'9" x 3'5"

1.75 × 1.05 m

### KEY

oo Hob

**OV** Oven

**FF** Fridge/freezer

◆ Dimensions start

ST Storage cupboard

**WM** Washing machine space

**DW** Dish washer space

6'7" × 6'2"

2.00 x 1.87 m

Customers should note this illustration is an example of the Elmstead A house type. All dimensions indicated are approximate and the furniture layout is for illustrative purposes only. Homes may be 'handed' (mirror image) versions of the illustrations, and may be detached, semi-detached or terraced. Materials used may differ from plot to plot including render and roof tile colours. Detailed plans and specifications are available for inspection for each plot at our Customer Experience Suite or Sales Centre during working hours and customers must check their individual specifications prior to making a reservation. Please note that the specification show in this plan may include optional upgrades from standard specification. Please speak with your Sales Consultant or visit MyRedrow for more information.