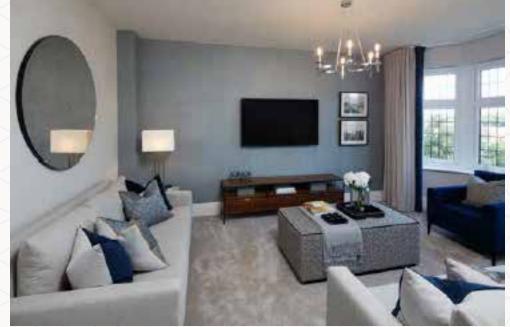

# THE ELMSTEAD A FIRST FLOOR

4 Lounge 18'6" x 11'8" 5.64 x 3.55 m

5 Bedroom 1 14'0" x 11'1" 4.26 x 3.37 m

6 En-suite 10'4" x 5'11" 3.15 x 1.81 m

7 Cloaks 5'3" x 5'2" 1.61 x 1.58 m