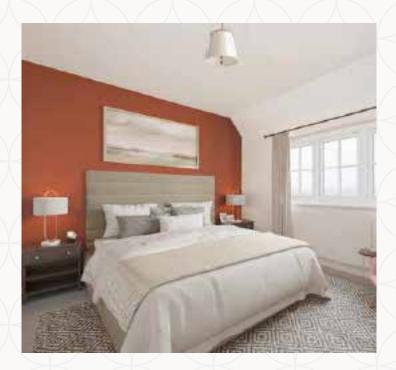

# THE ELMSTEAD A FIRST FLOOR

4 Lounge 18'6" x 11'8" 5.64 x 3.55 m

5 Bedroom 1 14'0" x 11'1" 4.26 x 3.37 m

6 En-suite 10'4" x 5'11" 3.15 x 1.81 m

7 Cloaks 5'3" x 5'2" 1.61 x 1.58 m