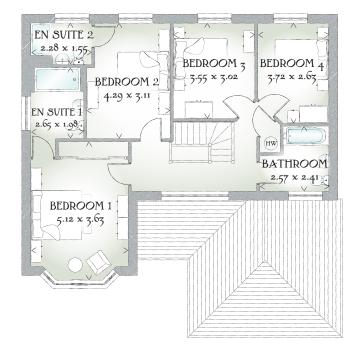

## FIRST FLOOR

| Bedroom 1  | 16'10" x 11'11" | 5.12 x 3.63 m |
|------------|-----------------|---------------|
| En-suite 1 | 8'8" x 6'6"     | 2.65 x 1.98 m |
| Bedroom 2  | 14'1" x 10'3"   | 4.29 x 3.11 m |
| En-suite 2 | 7'6" x 5'1"     | 2.28 x 1.55 m |
| Bedroom 3  | 11'8" x 9'11"   | 3.55 x 3.02 m |
| Bedroom 4  | 12'2" x 8'7"    | 3.72 x 2.63 m |
| Bathroom   | 8'5" x 7'11"    | 2.57 x 2.41 m |

CONSUMER CODE FOR HOME BUILDERS Customers should note this illustration is an example of the Henley house type. All dimensions indicated are approximate and the furniture layout is for illustrative purposes only. Homes may be 'handed' (mirror image) versions of the illustrations, and may be detached, semi-detached or terraced. Materials used may differ from plot to plot including render and roof tile colours. Detailed plans and specifications are available for inspection for each plot at our Sales Centre during working hours and customers must check their individual specifications prior to making a reservation.

Traditional homes, built the way you remember

KEY  $\bigcirc$  Hob ov Oven # Fridge/freezer wm Washing machine space dw Dishwasher space td Tumble dryer space m Hot water cylinder ST Cupboard

< Denotes where dimensions are taken from. All wardrobes are subject to site specification. Please see Sales Consultant for further details.