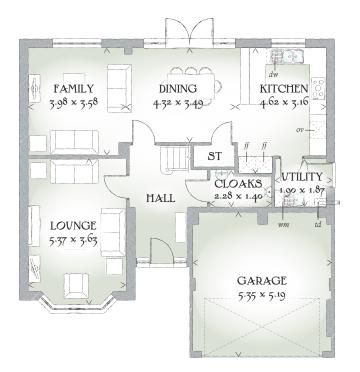

## **GROUND FLOOR**

| Lounge  | 17'7" x 11'11" | 5.37 x 3.63 m |
|---------|----------------|---------------|
| Family  | 13'1" x 11'9"  | 3.98 x 3.58 m |
| Dining  | 14'2" x 11'5"  | 4.32 x 3.49 m |
| Kitchen | 15'2" x 10'4"  | 4.62 x 3.16 m |
| Utility | 6'3" x 6'2"    | 1.90 x 1.87 m |
| Cloaks  | 7'6" x 4'7"    | 2.28 x 1.40 m |
| Garage  | 17'7" x 17'0"  | 5.35 x 5.19 m |

CONSUMER CODE FOR HOME BUILDERS Customers should note this illustration is an example of the Henley house type. All dimensions indicated are approximate and the furniture layout is for illustrative purposes only. Homes may be 'handed' (mirror image) versions of the illustrations, and may be detached, semi-detached or terraced. Materials used may differ from plot to plot including render and roof tile colours. Detailed plans and specifications are available for inspection for each plot at our Sales Centre during working hours and customers must check their individual specifications prior to making a reservation.

Traditional homes, built the way you remember

KEY  $\bigcirc$  Hob ov Oven # Fridge/freezer wm Washing machine space dw Dishwasher space td Tumble dryer space m Hot water cylinder ST Cupboard

< Denotes where dimensions are taken from. All wardrobes are subject to site specification. Please see Sales Consultant for further details.