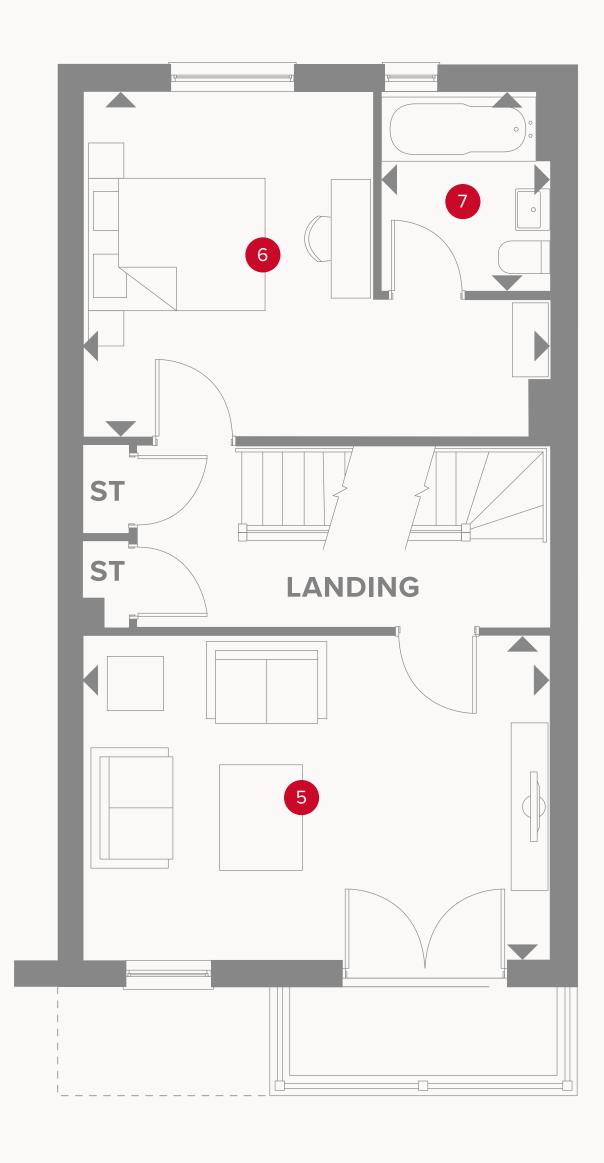

# THE KENSINGTON FIRST FLOOR

5 Lounge

16'7" x 11'8"

5.06 x 3.56 m

6 Bedroom 1

16'7" × 12'3"

5.06 x 3.73 m

7 En-suite 1

7'1" x 6'2"

2.16 x 1.83 m