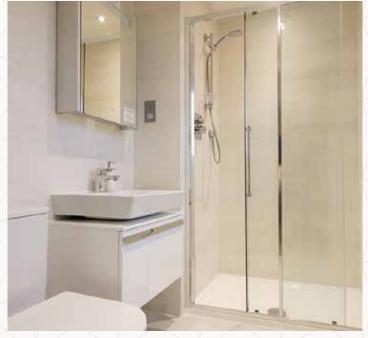

# THE KENSINGTON FIRST FLOOR

5 Lounge

16'7" x 11'8"

5.06 x 3.56 m

6 Bedroom 1

16'7" × 12'3"

5.06 x 3.73 m

7 En-suite 1

7'1" x 6'2"

2.16 x 1.83 m