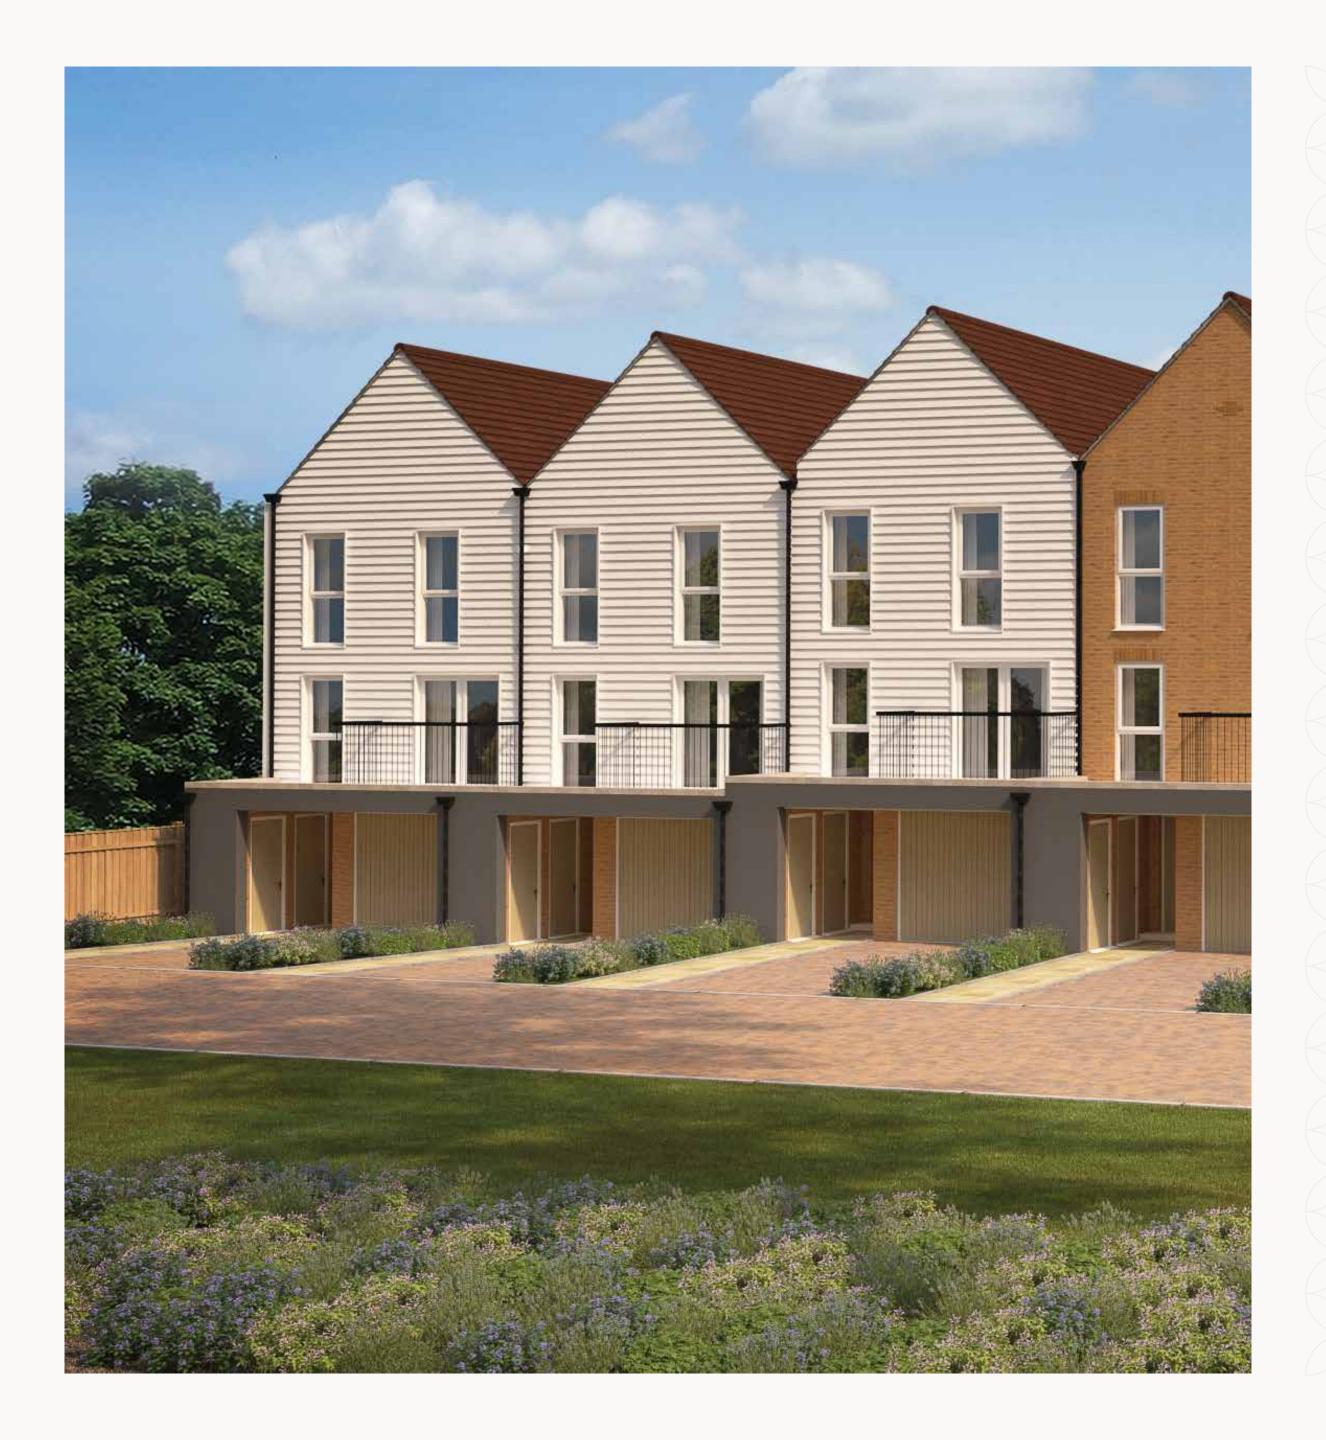

# KENSINGTON

FOUR BEDROOM END TERRACED HOME

| 12 | Bathroom | 6'4" × 5'7" | 1.97 x 1.71 m |
|----|----------|-------------|---------------|
|    |          |             |               |

Customers should note this illustration is an example of the Kensington End Terrace house type. All dimensions indicated are approximate and the furniture layout is for illustrative purposes only. Homes may be 'handed' (mirror image) versions of the illustrations, and may be detached, semi-detached or terraced. Materials used may differ from plot to plot including render and roof tile colours. Detailed plans and specifications are available for inspection for each plot at our Customer Experience Suites during working hours and customers must check their individual specifications prior to making a reservation. Computer generated images are for indicative purposes only.