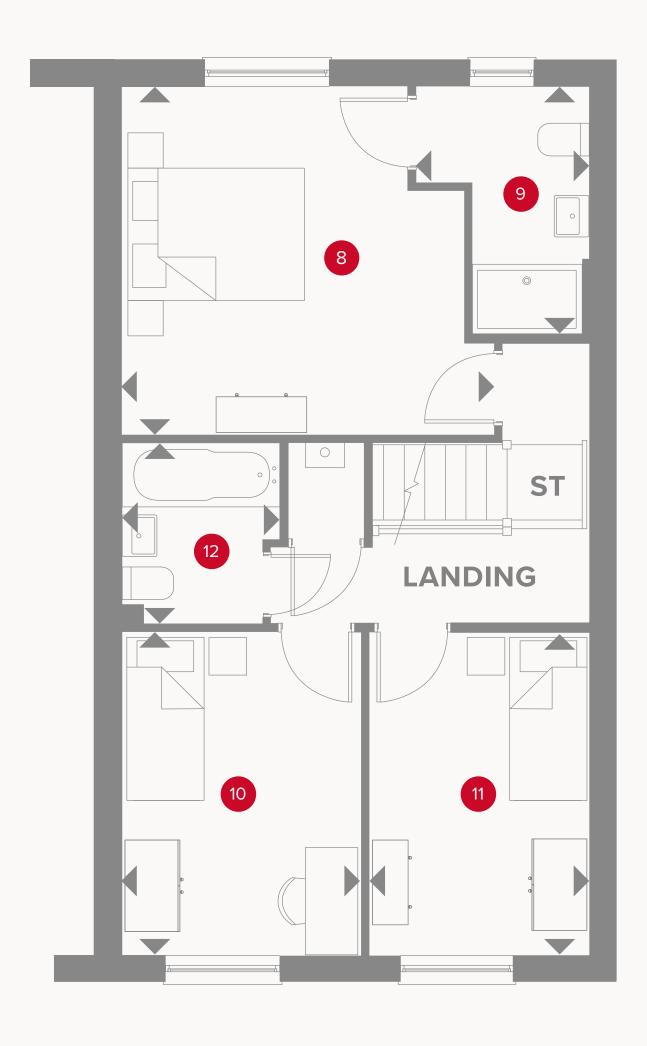

### THE KENSINGTON SECOND FLOOR

| 8 | Bedroom 2 | 13'3" x 12'5" | 4.04 x 3.79 m |
|---|-----------|---------------|---------------|
|---|-----------|---------------|---------------|

| 9 | En-suite 2 | 8'9" x 6'2" | 2.67 x 1.87 m |
|---|------------|-------------|---------------|
|   |            |             |               |

| 12 | Bathroom | 6'4" × 5'7" | 1.97 x 1.71 m |
|----|----------|-------------|---------------|
|    |          |             |               |

Customers should note this illustration is an example of the Kensington End Terrace house type. All dimensions indicated are approximate and the furniture layout is for illustrative purposes only. Homes may be 'handed' (mirror image) versions of the illustrations, and may be detached, semi-detached or terraced. Materials used may differ from plot to plot including render and roof tile colours. Detailed plans and specifications are available for inspection for each plot at our Customer Experience Suites during working hours and customers must check their individual specifications prior to making a reservation. Computer generated images are for indicative purposes only.