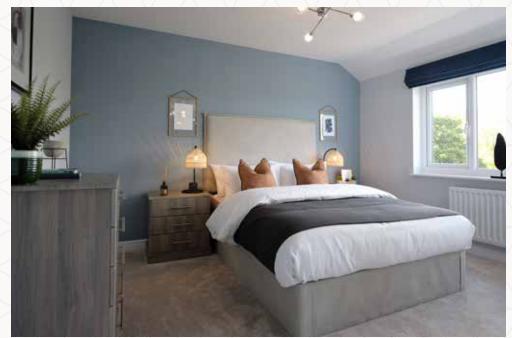

### THE KENSINGTON SECOND FLOOR

| 8 | Bedroom 2 | 13'3" x 12'5" | 4.04 x 3.79 m |
|---|-----------|---------------|---------------|
|---|-----------|---------------|---------------|

| 9 | En-suite 2 | 8'9" x 6'2" | 2.67 x 1.87 m |
|---|------------|-------------|---------------|
|   |            |             |               |

#### KEY

Dimensions start

ST Storage cupboard