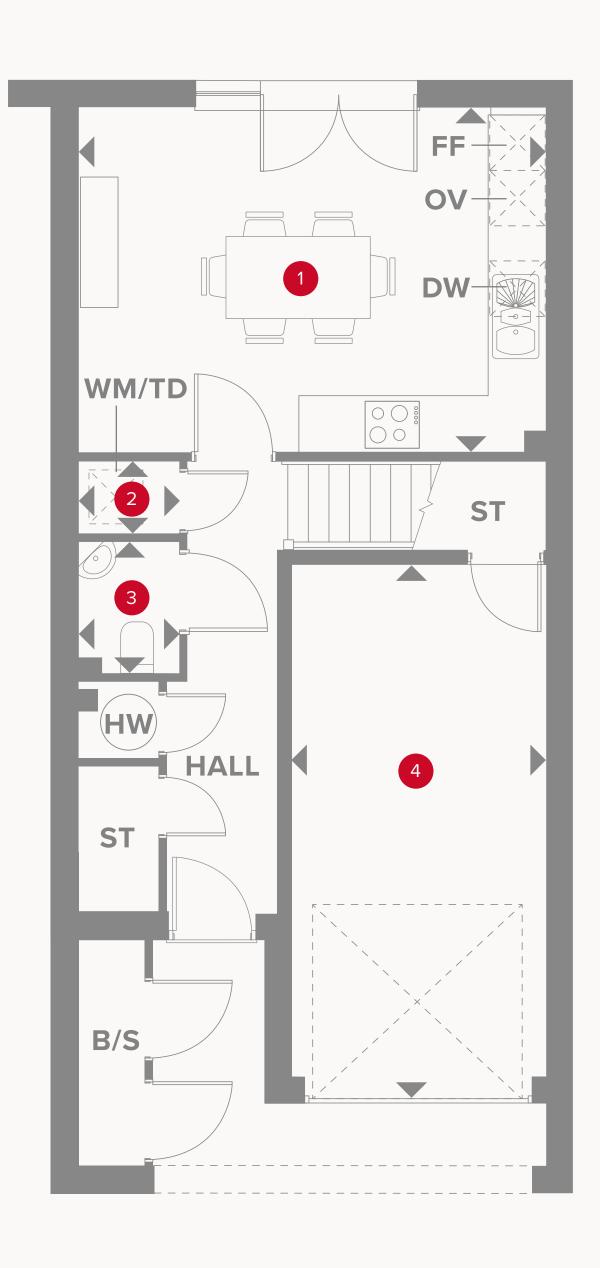

## THE KENSINGTON GROUND FLOOR

1 Kitchen/Dining 16'7" x 12'3" 5.06 x 3.73 m

2 Laundry 3'6" x 2'5" 1.06 x 0.77 m

3 Cloaks 4'10" x 3'6" 1.47 x 1.06 m

4 Garage 19'4" x 9'1" 5.89 x 2.78 m

### KEY

Hob

**OV** Oven

**FF** Fridge/freezer

**WM** Washing machine space

**TD** Tumble dryer space

**DW** Dish washer space

ST Storage cupboard

**HW** Hot water cylinder

**B/S** Bin store

Dimensions start