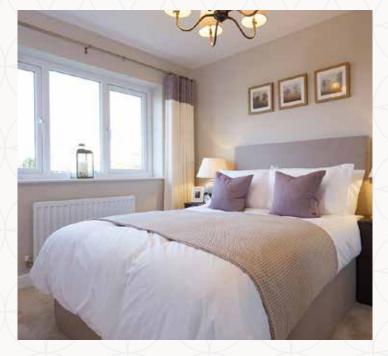

# THE KENSINGTON FIRST FLOOR

5 Lounge

16'7" x 11'8"

5.06 x 3.56 m

6 Bedroom 1

16'7" × 12'3"

5.06 x 3.73 m

7 En-suite 1

### KEY

Dimensions start

ST Storage cupboard