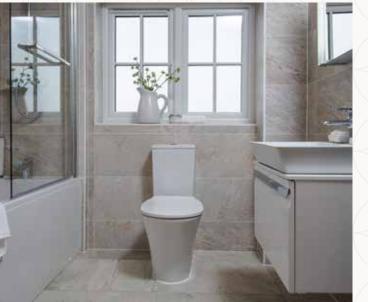

## THE CAMBRIDGE FIRST FLOOR

| 5 Bedroom 1 | 13'10" × 12'9" | 4.22 x 3.89 m |
|-------------|----------------|---------------|
| 6 En-suite  | 8'5" x 4'3"    | 2.56 x 1.30 m |
| 7 Bedroom 2 | 13'9" x 11'1"  | 4.18 x 3.37 m |
| 8 Bedroom 3 | 11'7" × 8'5"   | 3.52 x 2.56 m |
| 9 Bedroom 4 | 11'7" × 9'1"   | 3.53 x 2.76 m |
| 10 Bathroom | 8'2" x 7'2"    | 2.49 x 2.19 m |