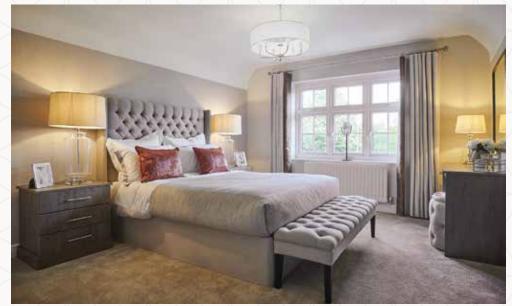

## THE CAMBRIDGE FIRST FLOOR

| 5 Bedroom 1 | 13'10" × 12'9" | 4.22 x 3.89 m |
|-------------|----------------|---------------|
| 6 En-suite  | 8'5" x 4'3"    | 2.56 x 1.30 m |
| 7 Bedroom 2 | 13'9" x 11'1"  | 4.18 x 3.37 m |
| 8 Bedroom 3 | 11'7" × 8'5"   | 3.52 x 2.56 m |
| 9 Bedroom 4 | 11'7" × 9'1"   | 3.53 x 2.76 m |
| 10 Bathroom | 8'2" x 7'2"    | 2.49 x 2.19 m |