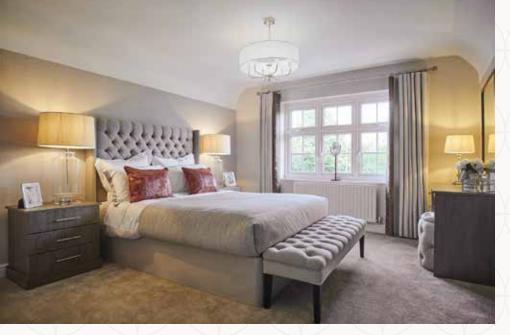

## THE CAMBRIDGE FIRST FLOOR

| 5 Bedroom 1 | 13'10" × 12'9" | 4.22 x 3.89 m |
|-------------|----------------|---------------|
| 6 En-suite  | 8'5" x 4'3"    | 2.56 x 1.30 m |
| 7 Bedroom 2 | 13'9" x 11'1"  | 4.18 x 3.37 m |
| 8 Bedroom 3 | 11'7" × 8'5"   | 3.52 x 2.56 m |
| 9 Bedroom 4 | 11'7" × 9'1"   | 3.53 x 2.76 m |
| 10 Bathroom | 8'2" x 7'2"    | 2.49 x 2.19 m |