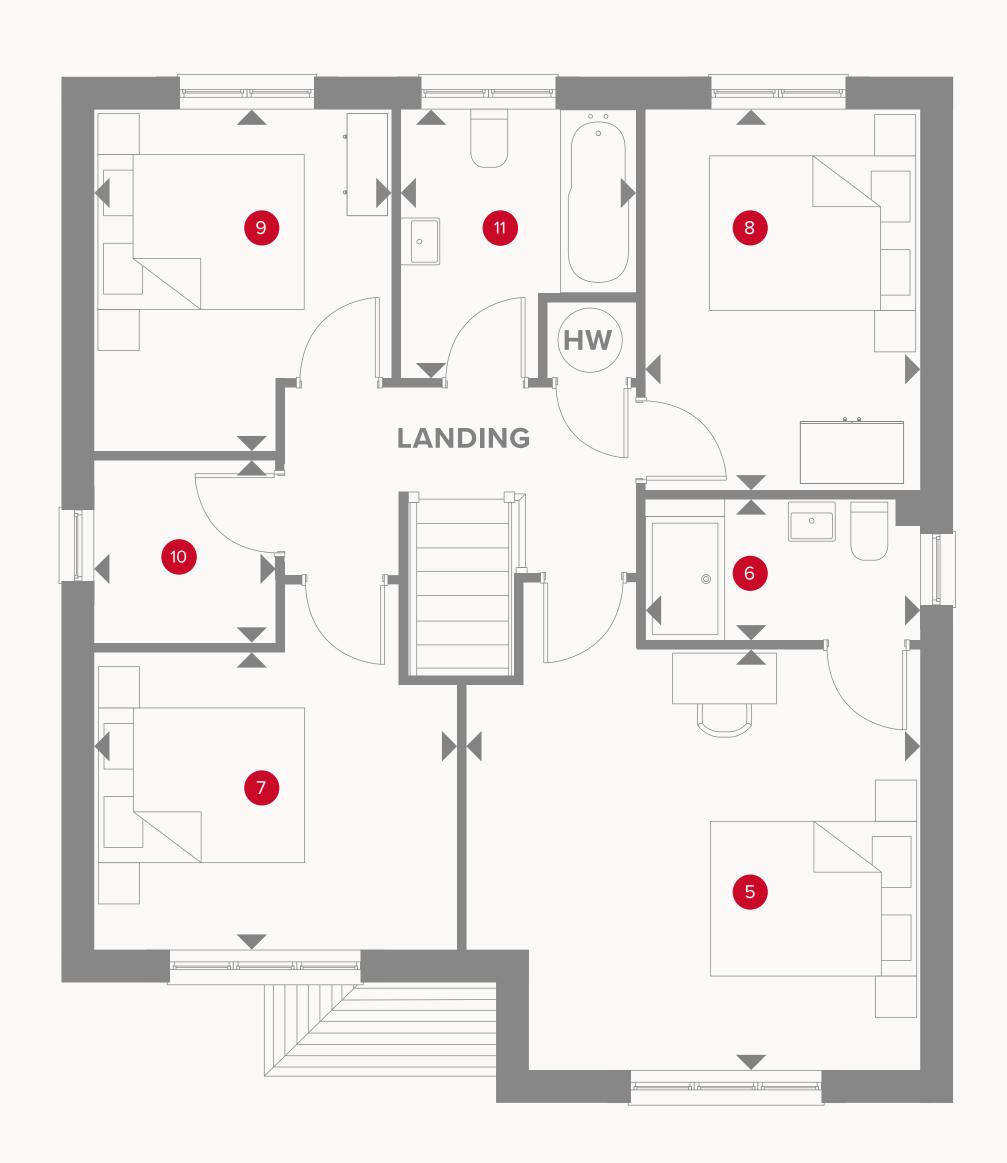

## THE CAMBRIDGE FIRST FLOOR

| 5 Bedroom 1 | 13'10" × 12'9" | 4.22 x 3.89 m |
|-------------|----------------|---------------|
| 6 En-suite  | 8'5" x 4'3"    | 2.56 x 1.30 m |
| 7 Bedroom 2 | 13'9" x 11'1"  | 4.18 x 3.37 m |
| 8 Bedroom 3 | 11'7" × 8'5"   | 3.52 x 2.56 m |
| 9 Bedroom 4 | 11'7" × 9'1"   | 3.53 x 2.76 m |
| 10 Bathroom | 8'2" x 7'2"    | 2.49 x 2.19 m |

| 11 | Bathroom    | 8'2" x 7'2" | 2.49 x 2.19 m                            |
|----|-------------|-------------|------------------------------------------|
|    | 2 3 6 1 1 3 |             | _, _, _, _, _, _, _, _, _, _, _, _, _, _ |