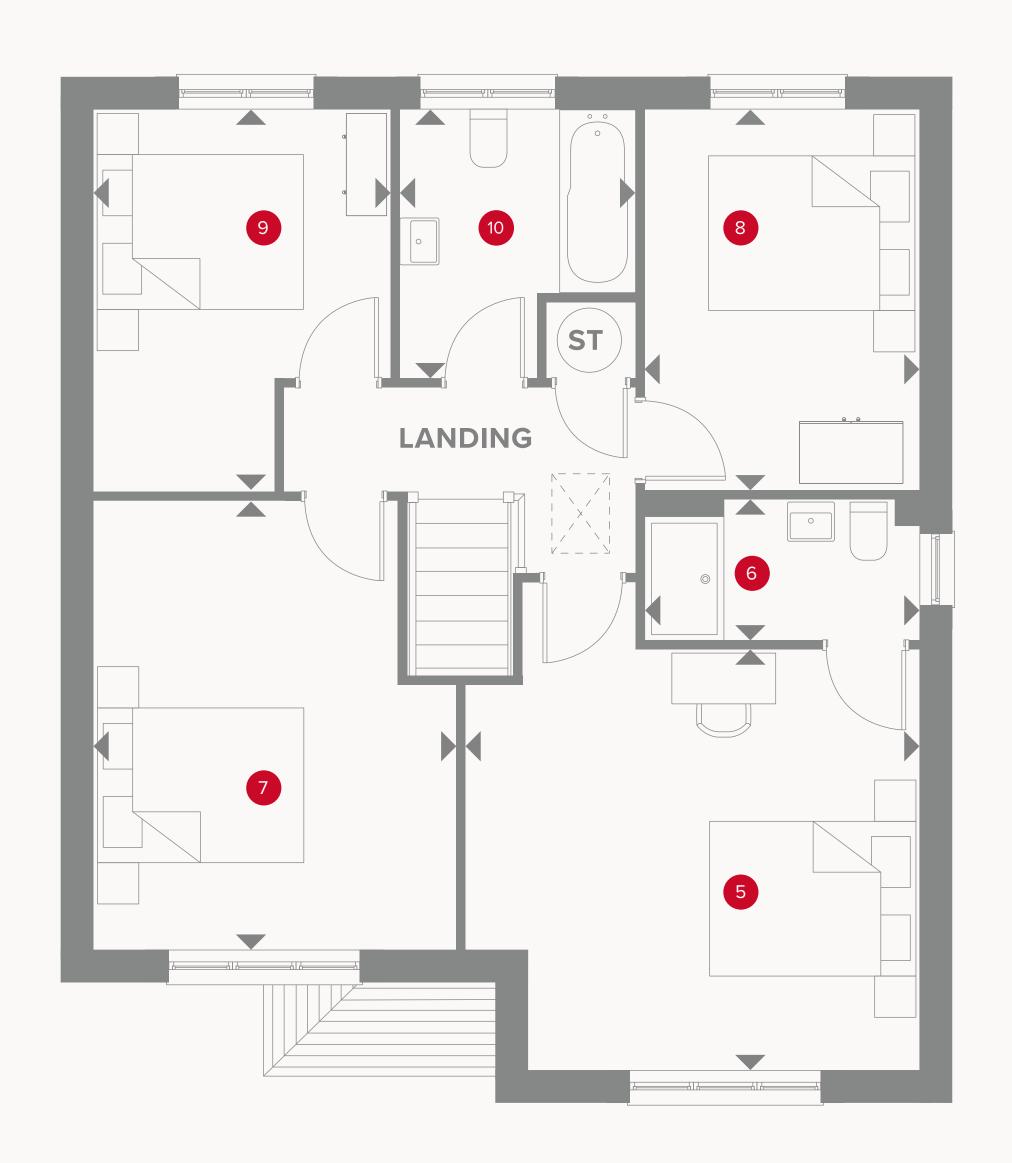

## THE CAMBRIDGE FIRST FLOOR

| 5 Bedroom 1 | 13'10" × 12'9" | 4.22 x 3.89 m |
|-------------|----------------|---------------|
| 6 En-suite  | 8'5" x 4'3"    | 2.56 x 1.30 m |
| 7 Bedroom 2 | 13'9" x 11'1"  | 4.18 x 3.37 m |
| 8 Bedroom 3 | 11'7" × 8'5"   | 3.52 x 2.56 m |
| 9 Bedroom 4 | 11'7" × 9'1"   | 3.53 x 2.76 m |
| 10 Bathroom | 8'2" x 7'2"    | 2.49 x 2.19 m |

Customers should note this illustration is an example of the Cambridge house type. All dimensions indicated are approximate and the furniture layout is for illustrative purposes only. Homes may be 'handed' (mirror image) versions of the illustrations, and may be detached, semi-detached or terraced. Materials used may differ from plot to plot including render and roof tile colours. Detailed plans and specifications are available for inspection for each plot at our Customer Experience Suites during working hours and customers must check their individual specifications prior to making a reservation. Computer generated images are for indicative purposes only.