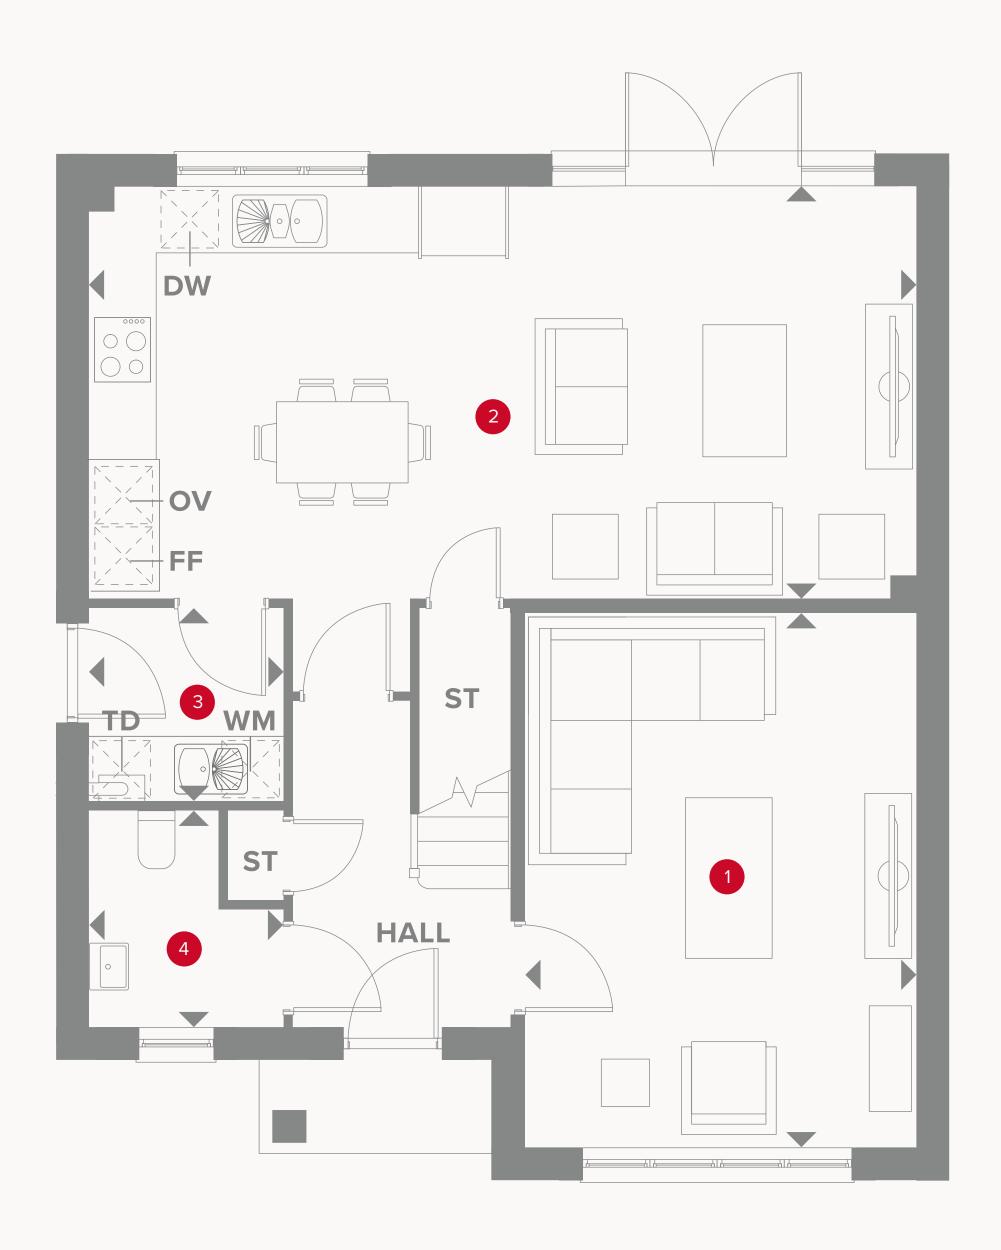

### THE CAMBRIDGE GROUND FLOOR

1 Lounge 16'3" x 11'11"

6'3" x 11'11" 4.95 x 3.63 m

2 Kitchen/Dining/Family

25'2" x 12'6"

7.68 x 3.82 m

3 Utility

5'11" x 5'11"

6'6" × 5'11"

1.81 x 1.80 m

4 Cloaks

1.99 x 1.80 m

### KEY

Hob

**OV** Oven

**FF** Fridge/freezer

**TD** Tumble dryer space

◆ Dimensions start

ST Storage cupboard

**WM** Washing machine space

**DW** Dish washer space

## THE CAMBRIDGE FIRST FLOOR

| 5 Bedroom 1 | 13'10" × 12'9" | 4.22 x 3.89 m |
|-------------|----------------|---------------|
| 6 En-suite  | 8'5" x 4'3"    | 2.56 x 1.30 m |
| 7 Bedroom 2 | 13'9" x 11'1"  | 4.18 x 3.37 m |
| 8 Bedroom 3 | 11'7" × 8'5"   | 3.52 x 2.56 m |
| 9 Bedroom 4 | 11'7" × 9'1"   | 3.53 x 2.76 m |
| 10 Bathroom | 8'2" x 7'2"    | 2.49 x 2.19 m |