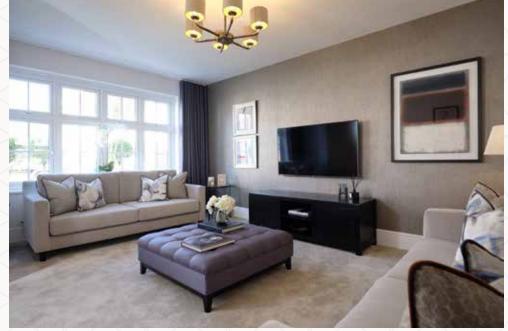

### THE CAMBRIDGE GROUND FLOOR

1 Lounge 16'3" x 11'11"

6'3" x 11'11" 4.95 x 3.63 m

2 Kitchen/Dining/Family

25'2" x 12'6"

7.68 x 3.82 m

3 Utility

5'11" x 5'11"