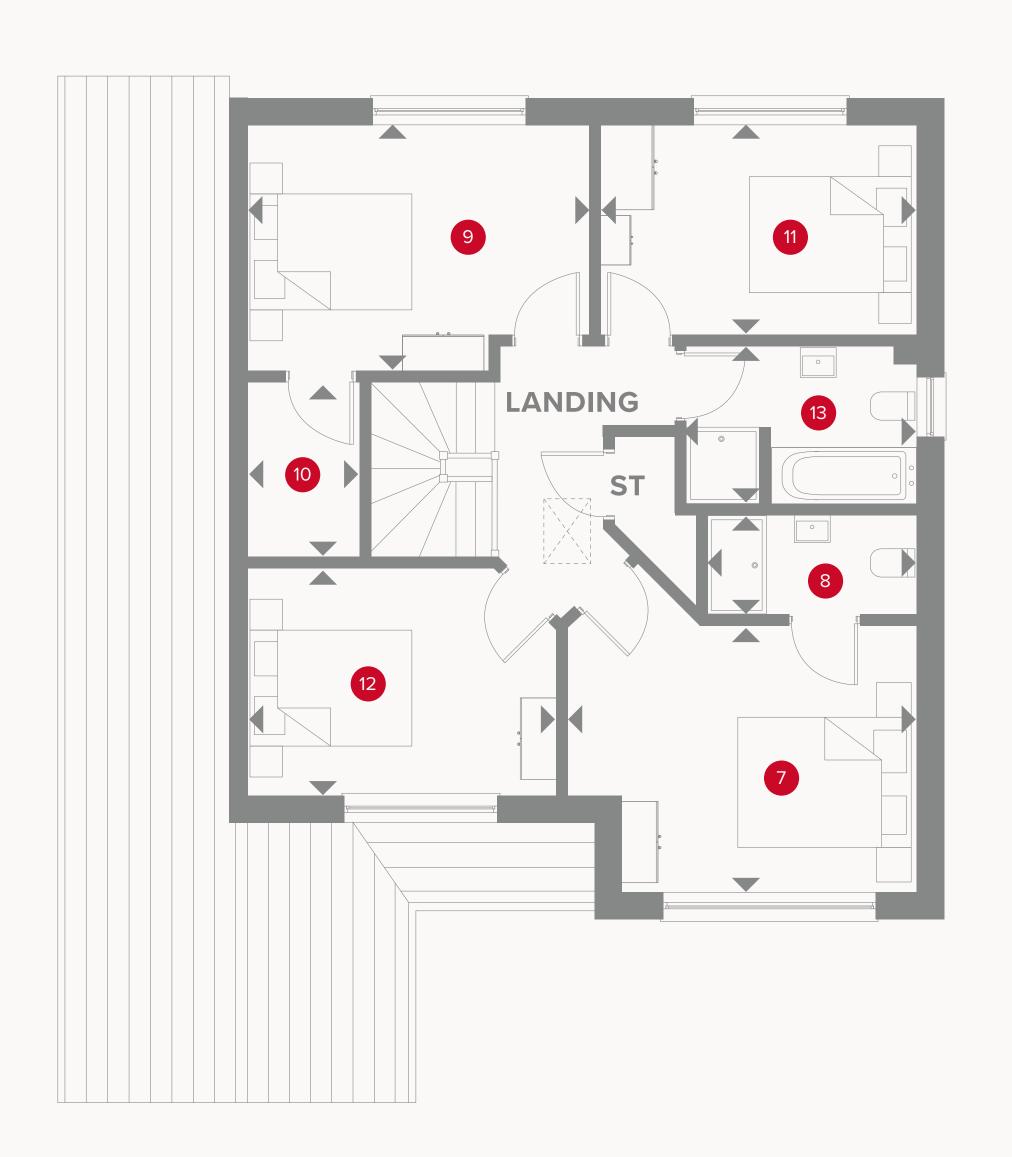

### THE CHESTER FIRST FLOOR

| 7 Bedroom 1  | 13'4" × 10'2" | 4.07 × 3.11 m |
|--------------|---------------|---------------|
| 8 En-suite   | 8'0" x 3'11"  | 2.44 × 1.20 m |
| 9 Bedroom 2  | 13'1" x 9'5"  | 3.99 x 2.88 m |
| 10 Wardrobe  | 6'9" x 4'4"   | 2.07 x 1.32 m |
| 11 Bedroom 3 | 12'0" × 8'1"  | 3.66 x 2.46 m |
| 12 Bedroom 4 | 11'10" x 8'9" | 3.61 x 2.67 m |
| 13 Bathroom  | 8'10" x 6'1"  | 2.69 x 1.86 m |
|              |               |               |

Customers should note this illustration is an example of the Chester house type. All dimensions indicated are approximate and the furniture layout is for illustrative purposes only. Homes may be 'handed' (mirror image) versions of the illustrations, and may be detached, semi-detached or terraced. Materials used may differ from plot to plot including render and roof tile colours. Detailed plans and specifications are available for inspection for each plot at our Customer Experience Suites during working hours and customers must check their individual specifications prior to making a reservation. Computer generated images are for indicative purposes only.