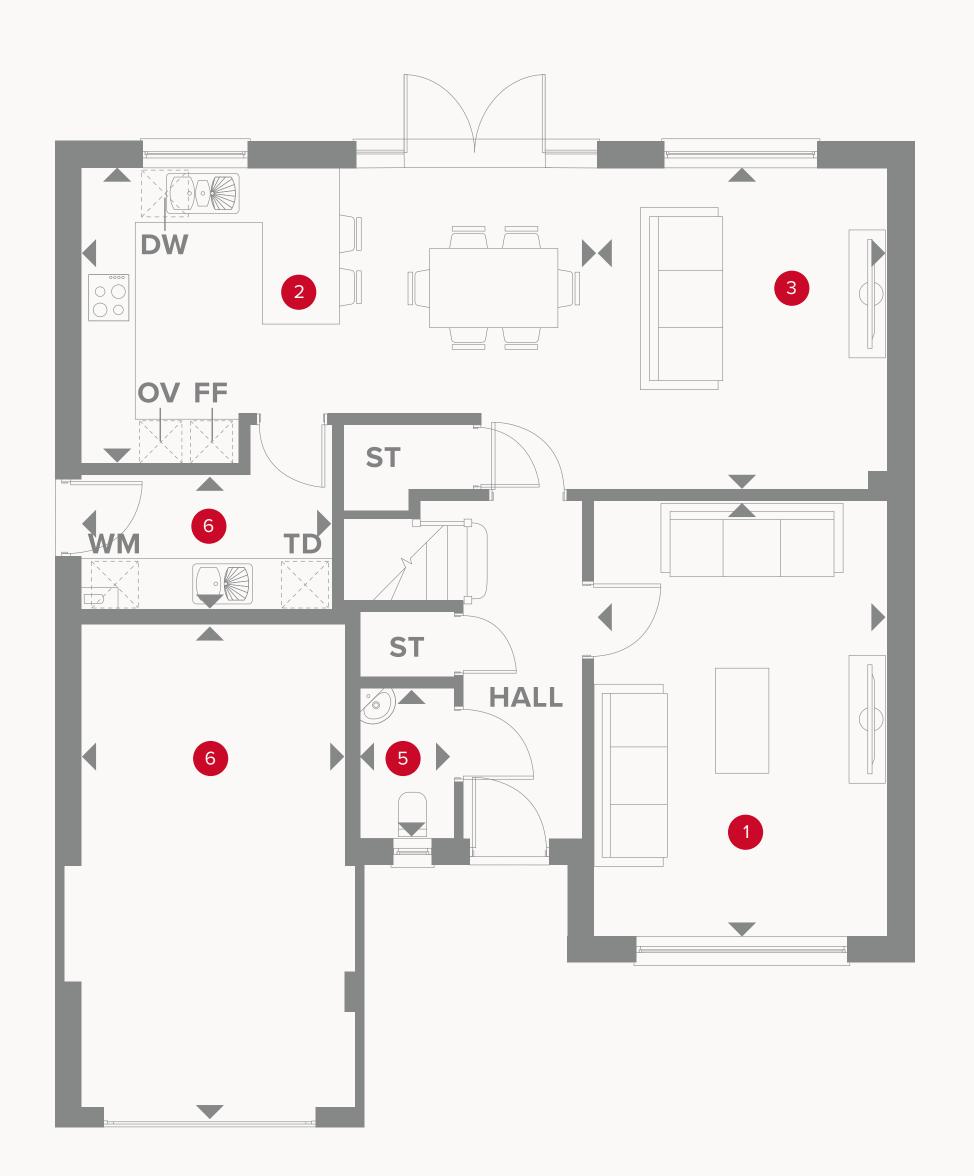

### THE CHESTER GROUND FLOOR

| Lounge           | 10 3 X 11 Z   | 5.01 X 3.41 III |
|------------------|---------------|-----------------|
| 2 Kitchen/Dining | 19'7" x 11'5" | 5.96 x 3.48 m   |

| 3 | Family |  | 12'4" x 11'2" | 3.76 x 3.41 n |
|---|--------|--|---------------|---------------|
|   |        |  |               |               |

| \ _ ' |        |               |               |
|-------|--------|---------------|---------------|
| 6     | Garage | 19'0" x 10'1" | 5.80 x 3.08 m |

#### KEY

Hob

**OV** Oven

FF Fridge/freezer

**TD** Tumble dryer space

◆ Dimensions start

ST Storage cupboard

**WM** Washing machine space

**DW** Dish washer space

### THE CHESTER FIRST FLOOR

| 7 Bedroom 1  | 13'4" × 10'2" | 4.07 × 3.11 m |
|--------------|---------------|---------------|
| 8 En-suite   | 8'0" x 3'11"  | 2.44 × 1.20 m |
| 9 Bedroom 2  | 13'1" x 9'5"  | 3.99 x 2.88 m |
| 10 Wardrobe  | 6'9" x 4'4"   | 2.07 x 1.32 m |
| 11 Bedroom 3 | 12'0" × 8'1"  | 3.66 x 2.46 m |
| 12 Bedroom 4 | 11'10" x 8'9" | 3.61 x 2.67 m |
| 13 Bathroom  | 8'10" x 6'1"  | 2.69 x 1.86 m |
|              |               |               |

Dimensions start

**HW** Hot water cylinder