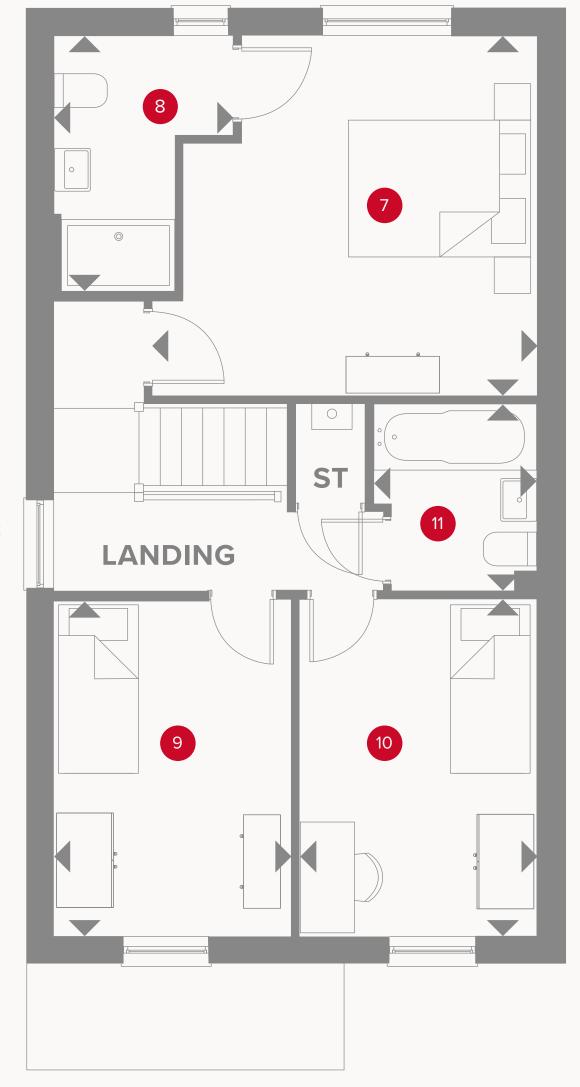

## THE KENSINGTON SECOND FLOOR

| 7  | Bedroom 2 | 13'4" x 12'6" | 4.08 x 3.82 m |
|----|-----------|---------------|---------------|
| 8  | Ensuite 2 | 8'9" x 6'2"   | 2.71 x 1.90 m |
| 9  | Bedroom 3 | 11'8" x 8'3"  | 3.58 x 2.52 m |
| 10 | Bedroom 4 | 11'8" x 8'3"  | 3.58 x 2.52 m |

6'4" x 5'6"

11 Bathroom

Customers should note this illustration is an example of the Kensington End Terrace house type. All dimensions indicated are approximate and the furniture layout is for illustrative purposes only. Homes may be 'handed' (mirror image) versions of the illustrations, and may be detached, semi-detached or terraced. Materials used may differ from plot to plot including render and roof tile colours. Detailed plans and specifications are available for inspection for each plot at our Customer Experience Suites during working hours and customers must check their individual specifications prior to making a reservation. Computer generated images are for indicative purposes only.