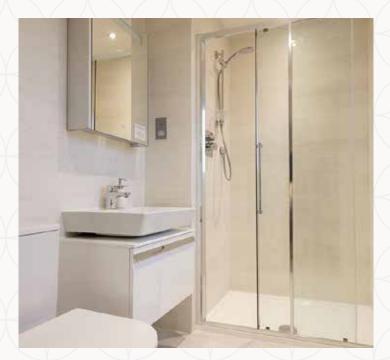

## THE KENSINGTON FIRST FLOOR

4 Lounge

16'8" x 11'8"

5.11 x 3.59 m

5 Bedroom 1

16'8" × 12'4"

5.11 x 3.77 m

6 Ensuite 1