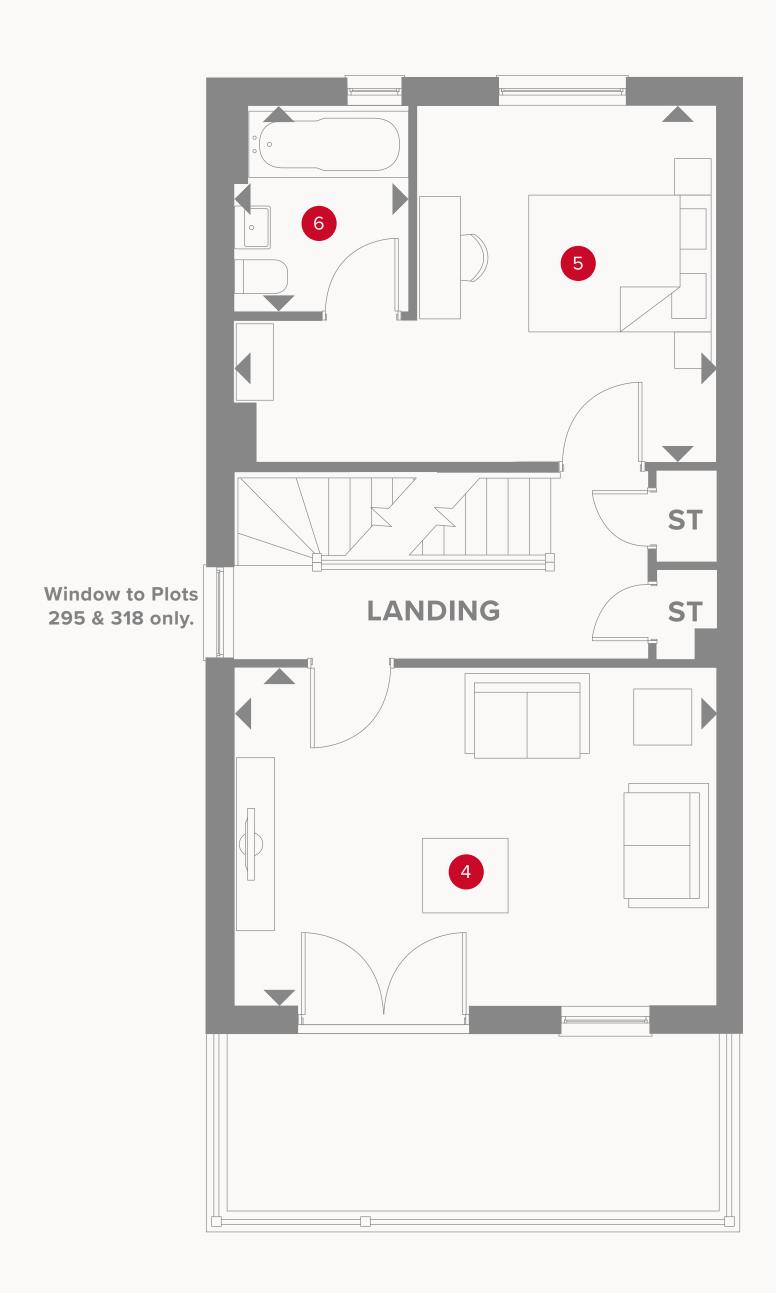

## THE KENSINGTON FIRST FLOOR

4 Lounge

16'8" x 11'8"

5.11 x 3.59 m

5 Bedroom 1

16'8" × 12'4"

5.11 x 3.77 m

6 Ensuite 1

7'3" × 6'1"

2.20 x 1.86 m

### KEY

◆ Dimensions start

ST Storage cupboard

Window to Plot 295 only.