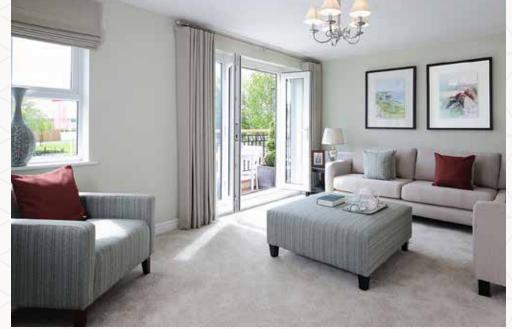

## THE KENSINGTON FIRST FLOOR

4 Lounge

16'8" x 11'8"

5.11 x 3.59 m

5 Bedroom 1

16'8" × 12'4"

5.11 x 3.77 m

6 Ensuite 1