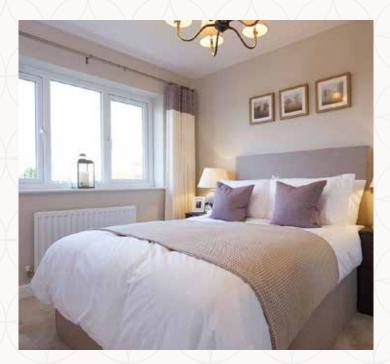

## THE KENSINGTON FIRST FLOOR

4 Lounge

16'8" x 11'8"

5.11 x 3.59 m

5 Bedroom 1

16'8" × 12'4"

5.11 x 3.77 m

6 Ensuite 1