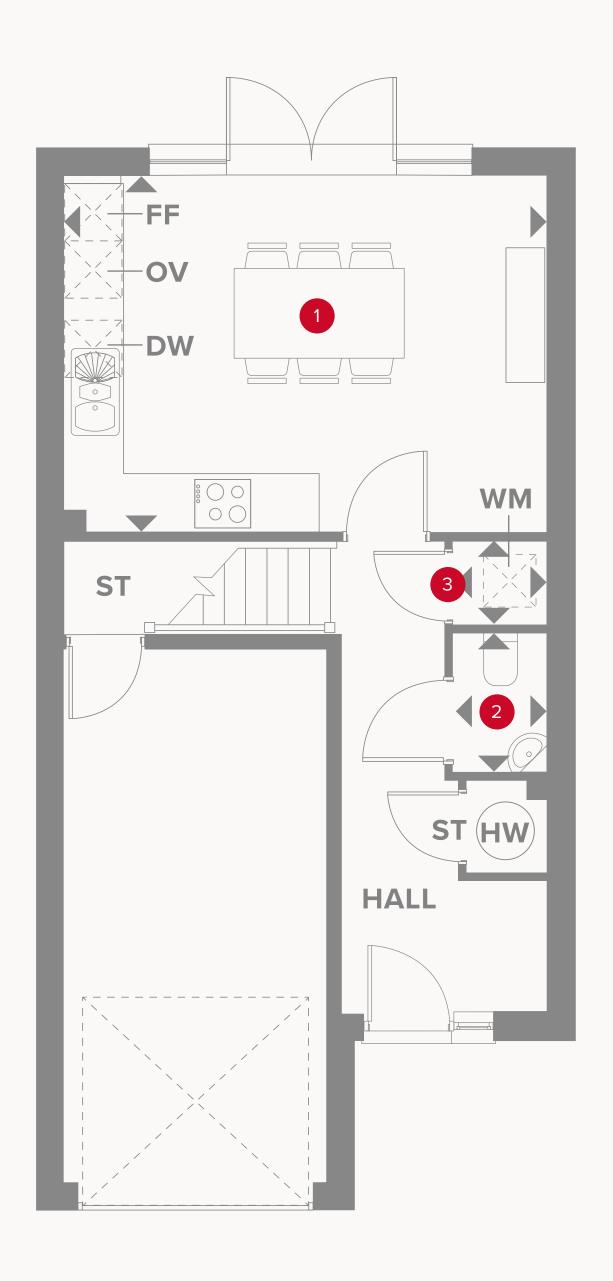

## THE KENSINGTON GROUND FLOOR

1 Kitchen/Dining 16'7" x 12'3"

2 Cloaks 4'9" x 3'2" 1.48 x 0.97 m

3 Laundry 3'2" x 3'0" 0.97 x 0.90 m

5.11 x 3.77 m

### KEY

Hob

**OV** Oven

FF Fridge/freezer

**◆** Dimensions start

ST Storage cupboard

**WM** Washing machine space

**DW** Dish washer space

**HW** Hot water cylinder