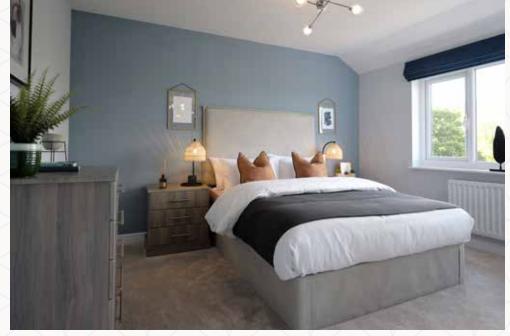

## THE KENSINGTON SECOND FLOOR

| 7  | Bedroom 2 | 13'4" x 12'6" | 4.08 x 3.82 m |
|----|-----------|---------------|---------------|
| 8  | Ensuite 2 | 8'9" x 6'2"   | 2.71 x 1.90 m |
| 9  | Bedroom 3 | 11'8" x 8'3"  | 3.58 x 2.52 m |
| 10 | Bedroom 4 | 11'8" x 8'3"  | 3.58 x 2.52 m |