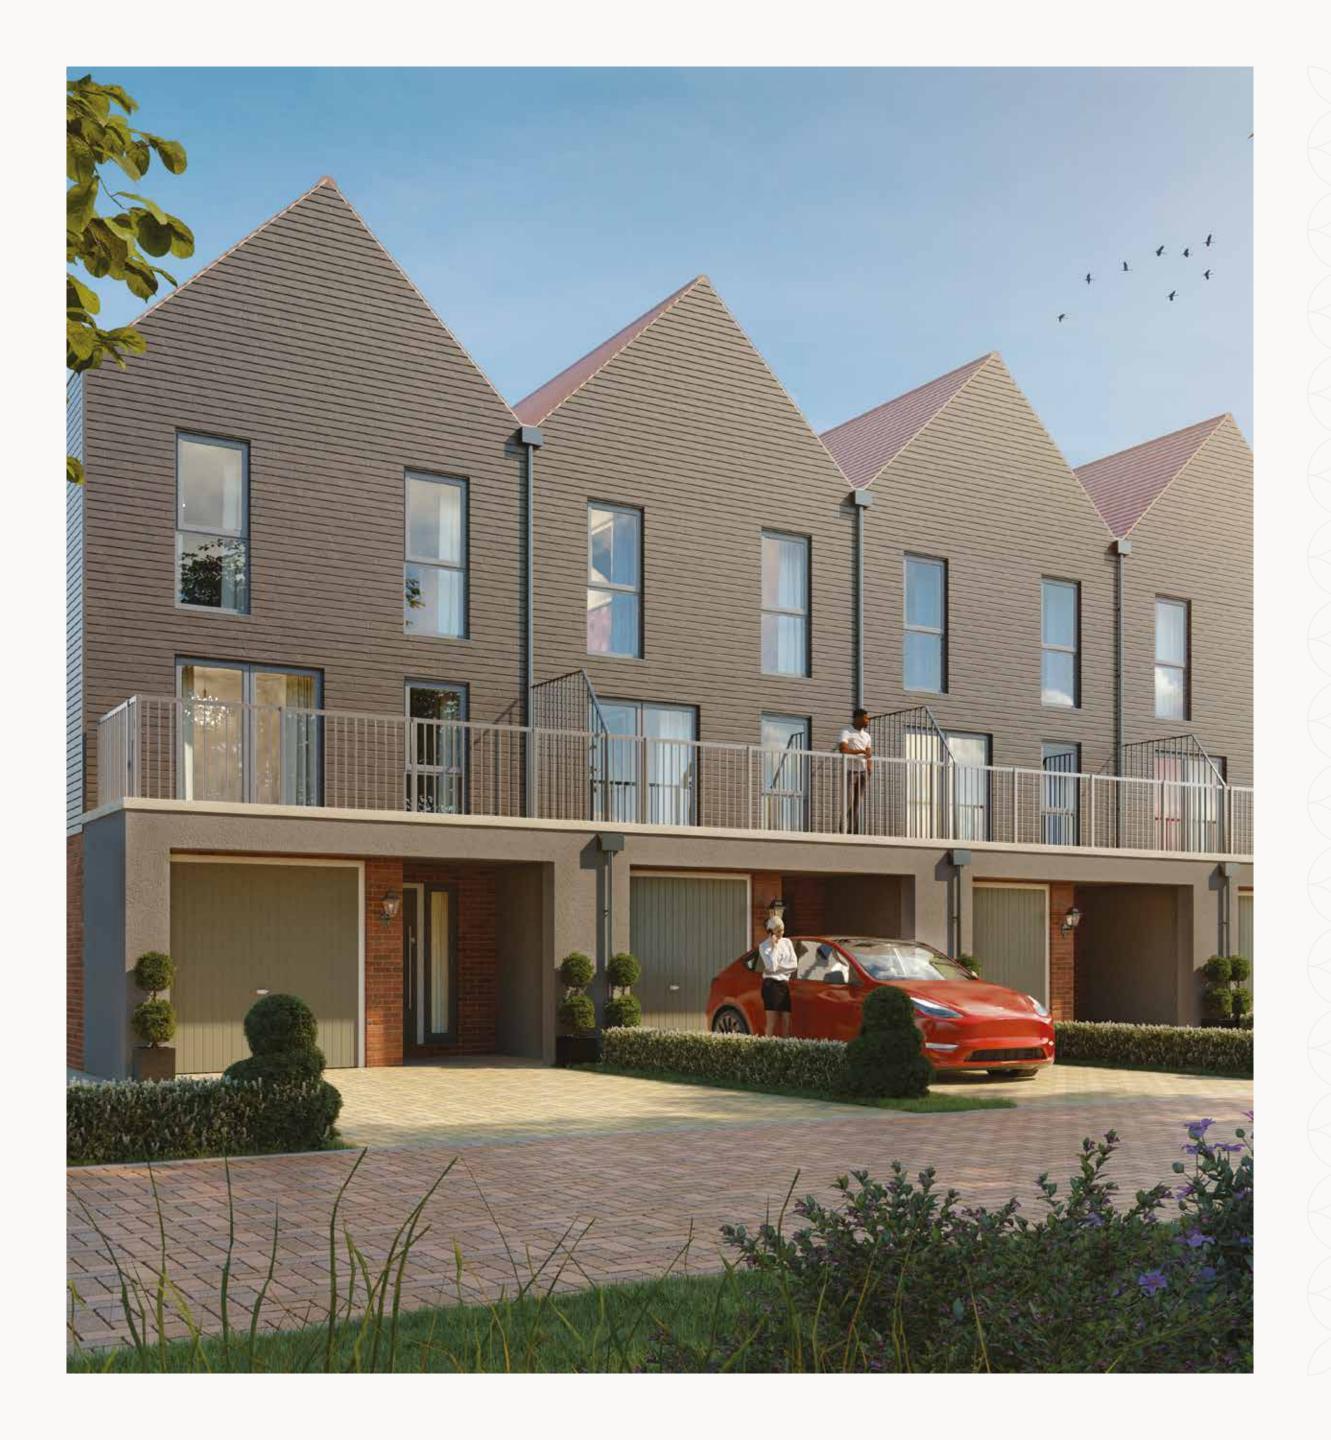

# KENSINGTON

FOUR BEDROOM END-TERRACED HOME







# KENSINGTON

FOUR BEDROOM END-TERRACED HOME





## THE KENSINGTON GROUND FLOOR

1 Kitchen/Dining 16'7" x 12'3"

2 Cloaks 4'9" x 3'2" 1.48 x 0.97 m

3 Laundry 3'2" x 3'0" 0.97 x 0.90 m





5.11 x 3.77 m

### KEY

Hob

**OV** Oven

FF Fridge/freezer

**◆** Dimensions start

ST Storage cupboard

**WM** Washing machine space

**DW** Dish washer space

**HW** Hot water cylinder



## THE KENSINGTON FIRST FLOOR

4 Lounge

16'8" x 11'8"

5.11 x 3.59 m

5 Bedroom 1

16'8" × 12'4"

5.11 x 3.77 m

6 Ensuite 1

7'3" × 6'1"

2.20 x 1.86 m





### KEY

◆ Dimensions start

ST Storage cupboard



Window to Plot 295 only.

## THE KENSINGTON SECOND FLOOR

| 7  | Bedroom 2 | 13'4" x 12'6" | 4.08 x 3.82 m |
|----|-----------|---------------|---------------|
| 8  | Ensuite 2 | 8'9" x 6'2"   | 2.71 x 1