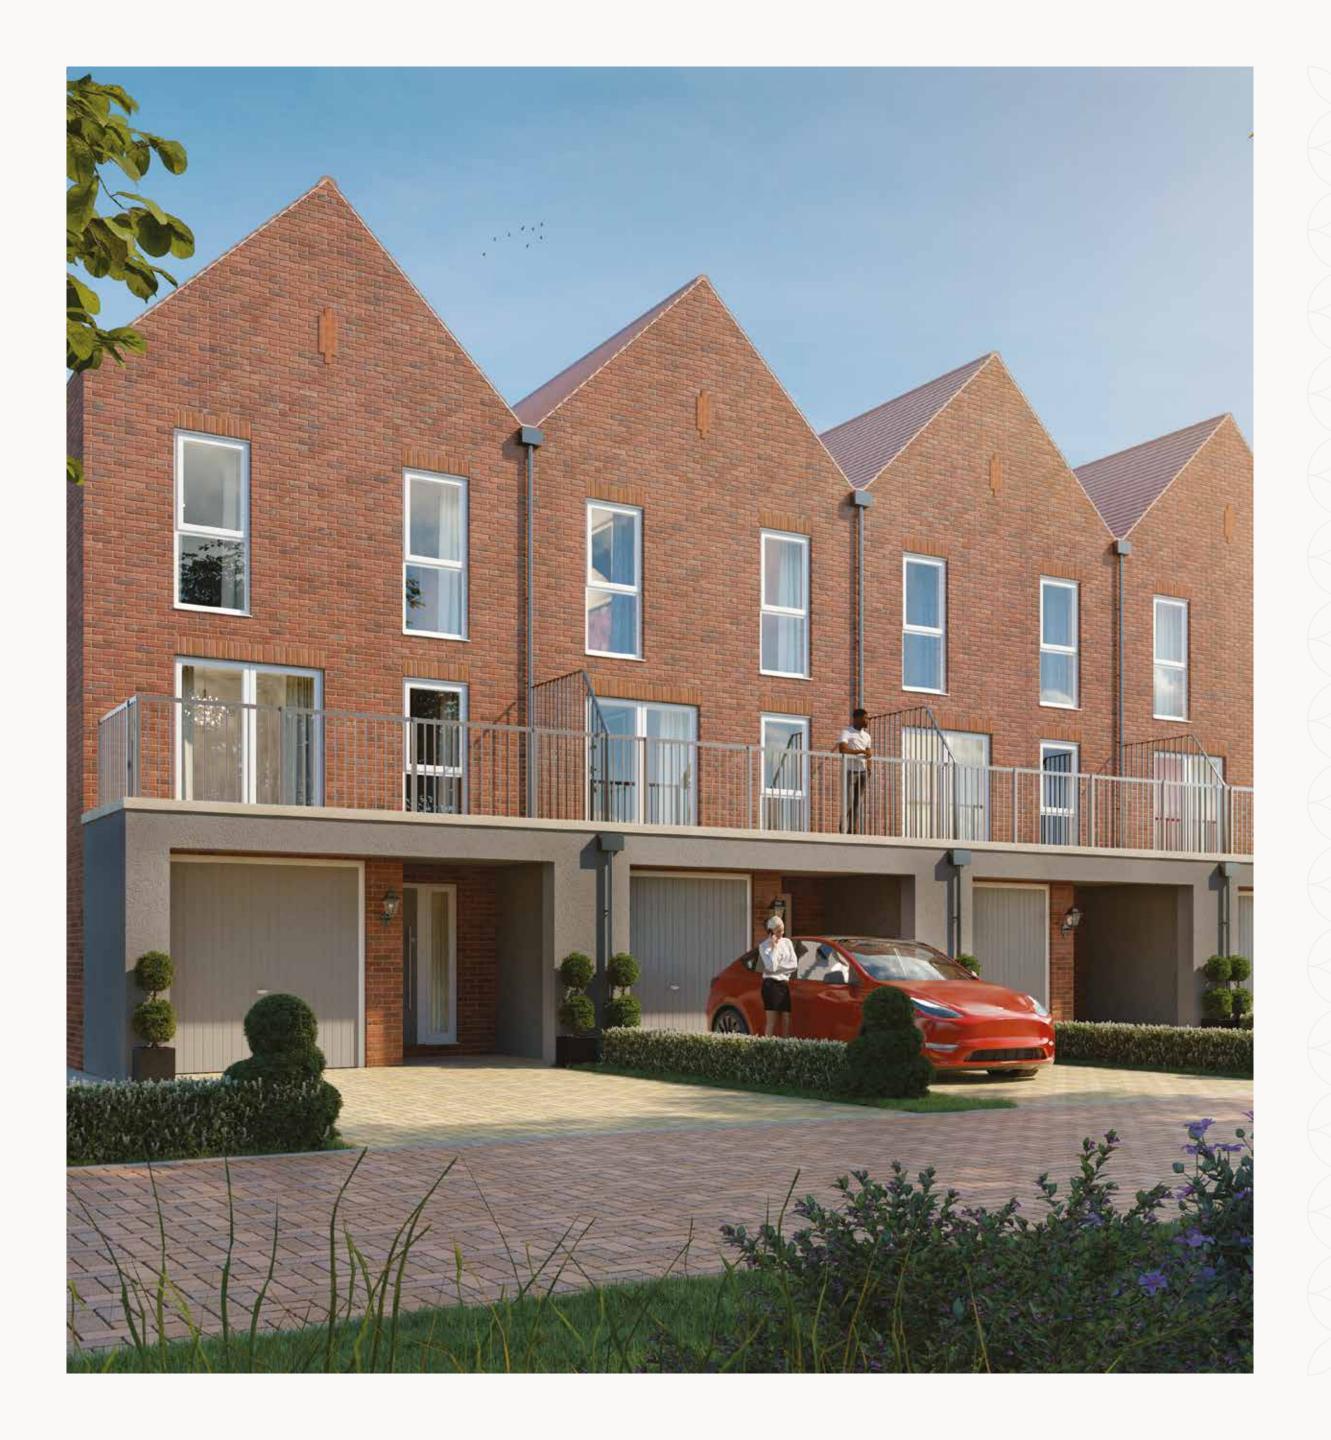

# KENSINGTON

FOUR BEDROOM END-TERRACED HOME







# KENSINGTON

FOUR BEDROOM END-TERRACED HOME





## THE KENSINGTON GROUND FLOOR

1 Kitchen/Dining 16'7" x 12'3"

2 Cloaks 4'9" x 3'2" 1.48 x 0.97 m

3 Laundry 3'2" x 3'0" 0.97 x 0.90 m





5.11 x 3.77 m

### KEY

Hob

**OV** Oven

FF Fridge/freezer

**◆** Dimensions start

ST Storage cupboard

**WM** Washing machine space

**DW** Dish washer space

**HW** Hot water cylinder



## THE KENSINGTON FIRST FLOOR

4 Lounge

16'8" x 11'8"

5.11 x 3.59 m

5 Bedroom 1

16'8" × 12'4"

5.11 x 3.77 m

6 Ensuite 1

7'3" × 6'1"

2.20 x 1.86 m





### KEY

◆ Dimensions start

ST Storage cupboard



Window to Plot 295 only.

## THE KENSINGTON SECOND FLOOR

| 7  | Bedroom 2 | 13'4" x 12'6" | 4.08 x 3.82 m |
|----|-----------|---------------|--------