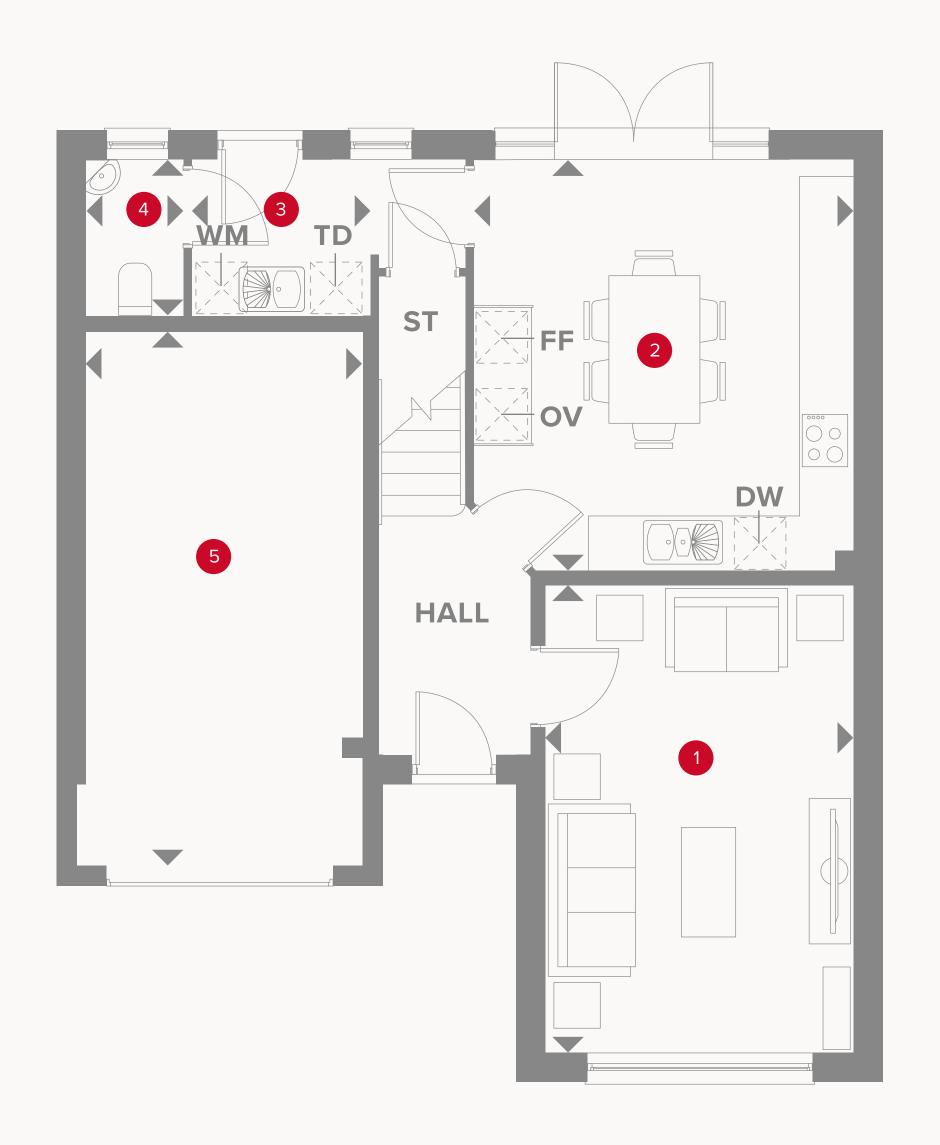

### THE MARLOW GROUND FLOOR

| Lounge | 16'10" × 11'1" | 5.14 x 3.41 m |
|--------|----------------|---------------|
|        |                |               |

| Kitchen/Dining | 14'8" × 13'7" | 4.53 x 4.19 m |
|----------------|---------------|---------------|
|----------------|---------------|---------------|

3 Utility 9'10" x 5'6" 3.00 x 1.72 m

4 Cloaks 5'6" x 3'6" 1.72 x 1.10 m

19'11" x 10'1" 6.06 x 3.08 m

#### KEY

Hob

**OV** Oven

FF Fridge/freezer

5 Garage

**TD** Tumble dryer space

◆ Dimensions start

ST Storage cupboard

**WM** Washing machine space

**DW** Dish washer space