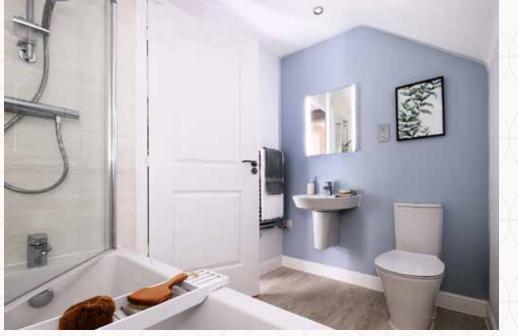

### THE MARLOW FIRST FLOOR

| 6 Bedroom 1  | 13'8" x 11'2" | 4.17 × 3.41 m |
|--------------|---------------|---------------|
| 7 En-suite   | 8'1" x 4'11"  | 2.46 x 1.50 m |
| 8 Bedroom 2  | 12'0" x 10'6" | 3.66 x 3.21 m |
| 9 Bedroom 3  | 12'6" × 10'2" | 3.86 x 3.13 m |
| 10 Bedroom 4 | 10'9" × 10'2" | 3.27 x 3.13 m |
| 11 Bathroom  | 7'3" × 5'7"   | 2.22 x 1.71 m |