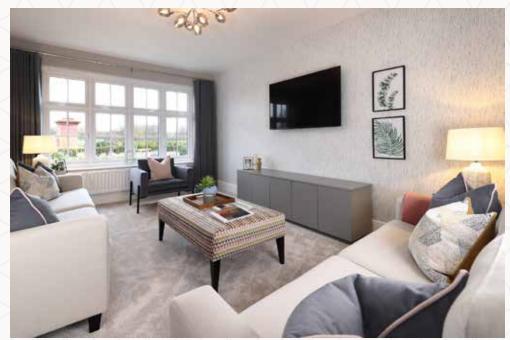

### THE MARLOW GROUND FLOOR

| Lounge | 16'10" × 11'1" | 5.14 x 3.41 m |
|--------|----------------|---------------|
|        |                |               |

| Kitchen/Dining | 14'8" × 13'7" | 4.53 x 4.19 m |
|----------------|---------------|---------------|
|----------------|---------------|---------------|