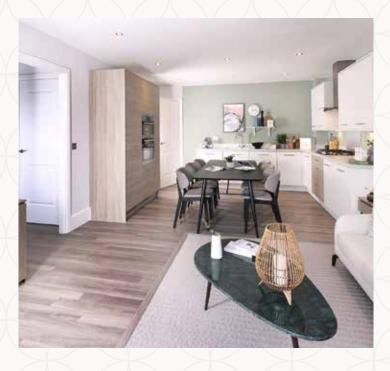

### THE MARLOW GROUND FLOOR

| Lounge | 16'10" × 11'1" | 5.14 x 3.41 m |
|--------|----------------|---------------|
|        |                |               |

| Kitchen/Dining | 14'8" × 13'7" | 4.53 x 4.19 m |
|----------------|---------------|---------------|
|----------------|---------------|---------------|