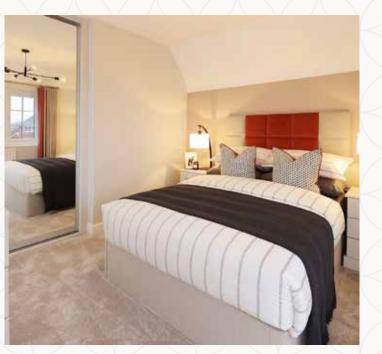

### THE MARLOW FIRST FLOOR

| 6 Bedroom 1  | 13'8" x 11'2" | 4.17 × 3.41 m |
|--------------|---------------|---------------|
| 7 En-suite   | 8'1" x 4'11"  | 2.46 x 1.50 m |
| 8 Bedroom 2  | 12'0" x 10'6" | 3.66 x 3.21 m |
| 9 Bedroom 3  | 12'6" × 10'2" | 3.86 x 3.13 m |
| 10 Bedroom 4 | 10'9" × 10'2" | 3.27 x 3.13 m |
| 11 Bathroom  | 7'3" × 5'7"   | 2.22 x 1.71 m |