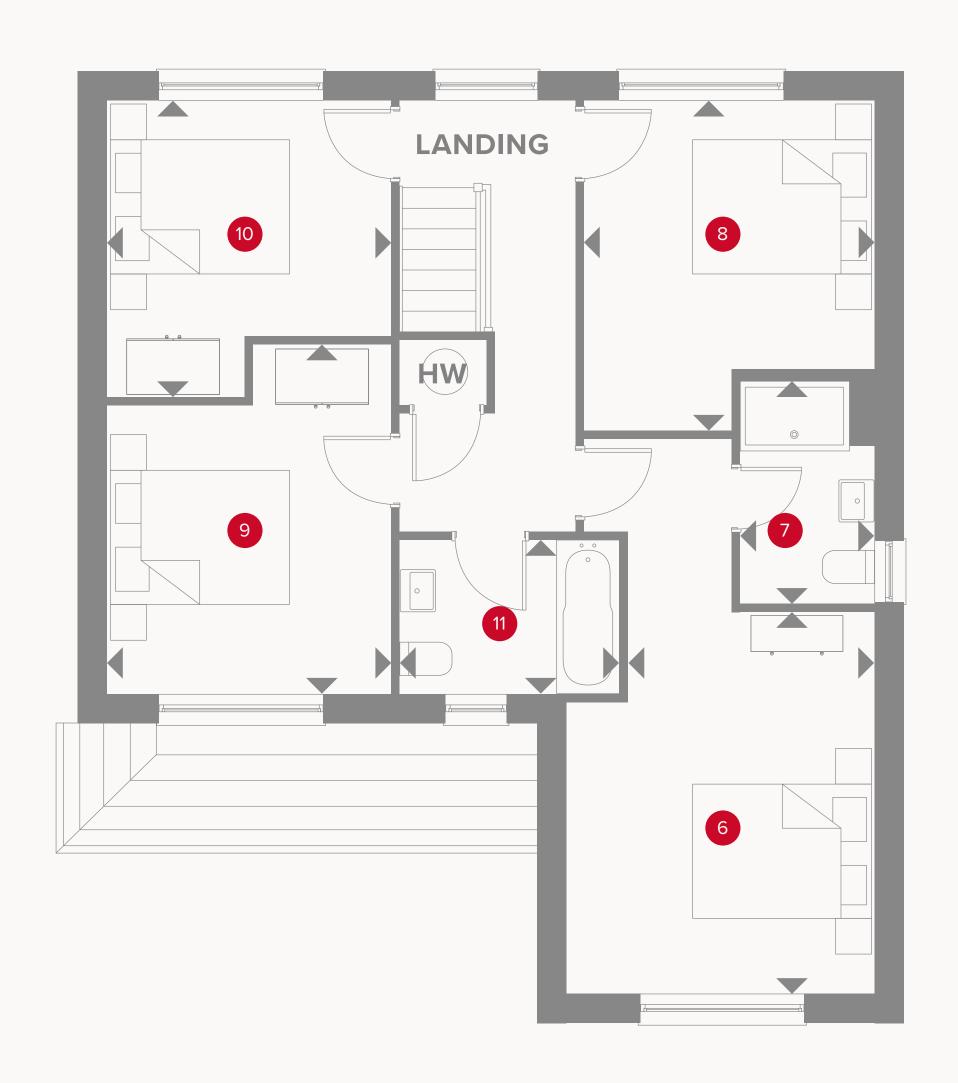

### THE MARLOW FIRST FLOOR

| 6 Bedroom 1  | 13'8" x 11'2" | 4.17 × 3.41 m |
|--------------|---------------|---------------|
| 7 En-suite   | 8'1" x 4'11"  | 2.46 x 1.50 m |
| 8 Bedroom 2  | 12'0" x 10'6" | 3.66 x 3.21 m |
| 9 Bedroom 3  | 12'6" × 10'2" | 3.86 x 3.13 m |
| 10 Bedroom 4 | 10'9" × 10'2" | 3.27 x 3.13 m |
| 11 Bathroom  | 7'3" × 5'7"   | 2.22 x 1.71 m |

KET

Dimensions start

**HW** Hot water cylinder