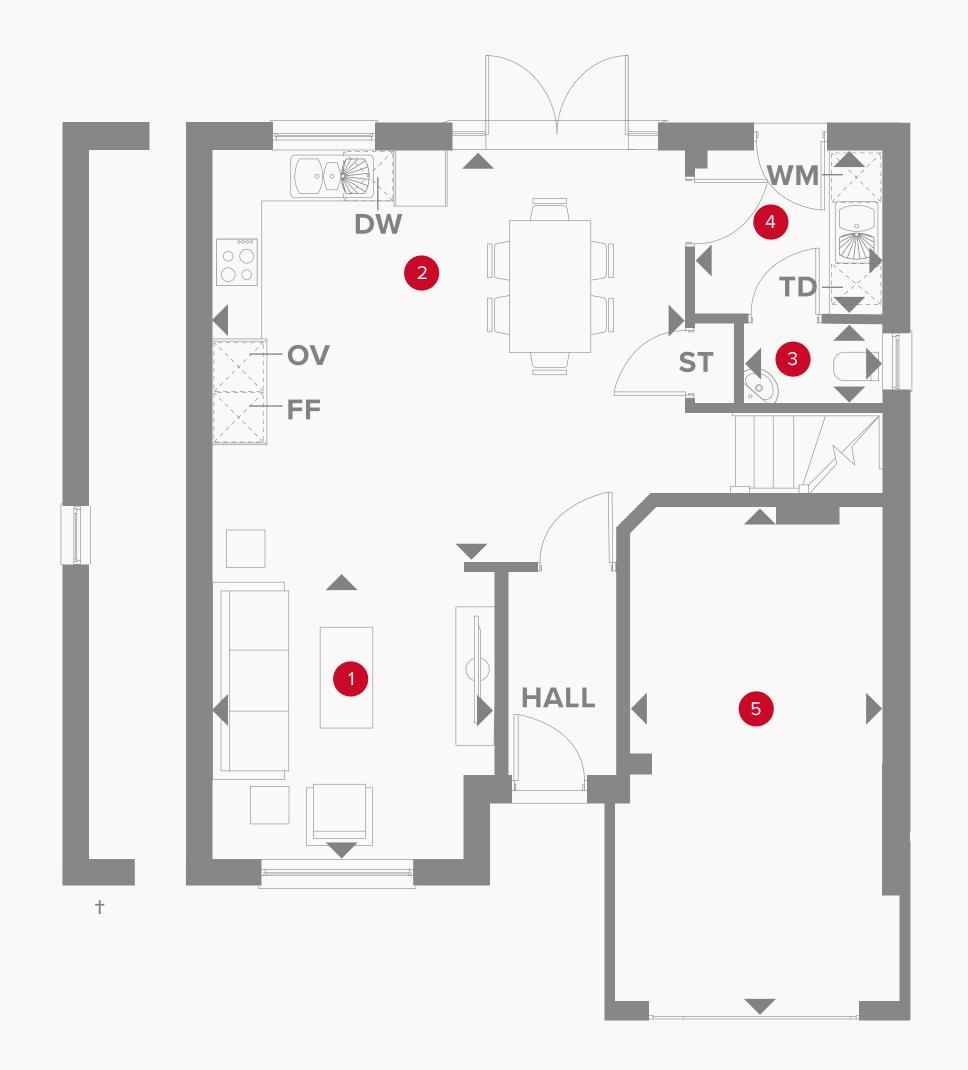

## THE WINDSOR GROUND FLOOR

| 1 Lounge 11'3" x 1 | 0'11" 3.43 x 3.33 m |
|--------------------|---------------------|
|--------------------|---------------------|

| 2 Kitchen/Dining | 18'4" x 15'10" | 5.59 x 4.83 n |
|------------------|----------------|---------------|
|------------------|----------------|---------------|

|   | $\wedge \rightarrow \wedge \wedge \wedge \wedge \wedge$ |               | $\angle$ |                           |
|---|---------------------------------------------------------|---------------|----------|---------------------------|
| 5 | Garage                                                  | 19'8" × 9'10" | 5.99     | $0 \times 3.00 \text{ n}$ |

### KEY

₩ Hob

**OV** Oven

**FF** Fridge/freezer

**TD** Tumble dryer space

◆ Dimensions start

ST Storage cupboard

**WM** Washing machine space

**DW** Dish washer space