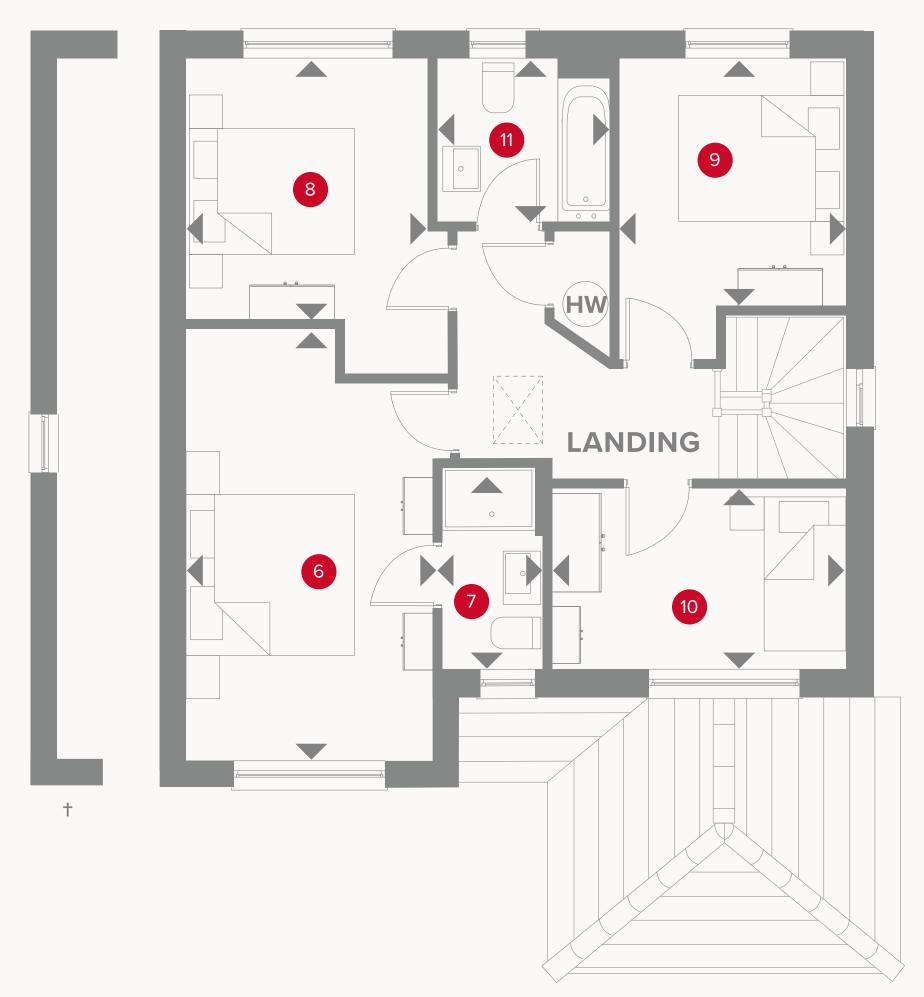

## THE WINDSOR FIRST FLOOR

| T | Bedroom 1       | 16'10" x 9'9" | 5.14 x 2.96 m |
|---|-----------------|---------------|---------------|
|   | 7 En-suite      | 8'2" x 4'3"   | 2.48 x 1.29 m |
|   | 8 Bedroom 2     | 10'3" x 9'8"  | 3.12 x 2.94 m |
|   | 9 Bedroom 3     | 9'11" × 8'11" | 3.01 x 2.72 m |
|   | Study/Bedroom 4 | 11'5" × 7'1"  | 3.48 x 2.17 m |
|   | 11 Bathroom     | 6'9" × 6'4"   | 2.07 x 1.94 m |

KEY

Dimensions start **LH** Loft hatch

**HW** Hot water cylinder