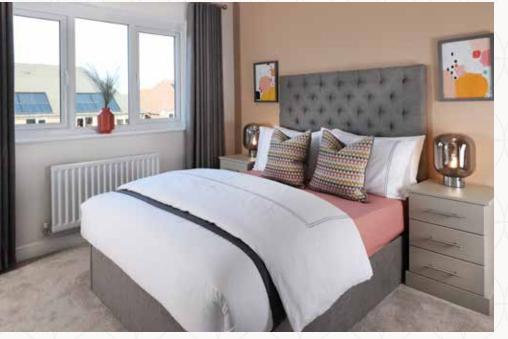

## THE WINDSOR FIRST FLOOR

| T | Bedroom 1       | 16'10" x 9'9" | 5.14 x 2.96 m |
|---|-----------------|---------------|---------------|
|   | 7 En-suite      | 8'2" x 4'3"   | 2.48 x 1.29 m |
|   | 8 Bedroom 2     | 10'3" x 9'8"  | 3.12 x 2.94 m |
|   | 9 Bedroom 3     | 9'11" × 8'11" | 3.01 x 2.72 m |
|   | Study/Bedroom 4 | 11'5" × 7'1"  | 3.48 x 2.17 m |
|   | 11 Bathroom     | 6'9" × 6'4"   | 2.07 x 1.94 m |