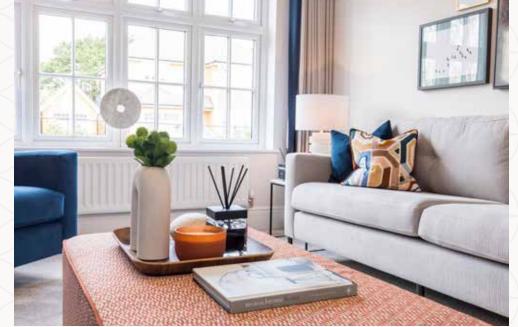

## THE WINDSOR GROUND FLOOR

| 1 Lounge 11'3" x 1 | 0'11" 3.43 x 3.33 m |
|--------------------|---------------------|
|--------------------|---------------------|

| 2 Kitchen/Dining | 18'4" x 15'10" | 5.59 x 4.83 n |
|------------------|----------------|---------------|
|------------------|----------------|---------------|