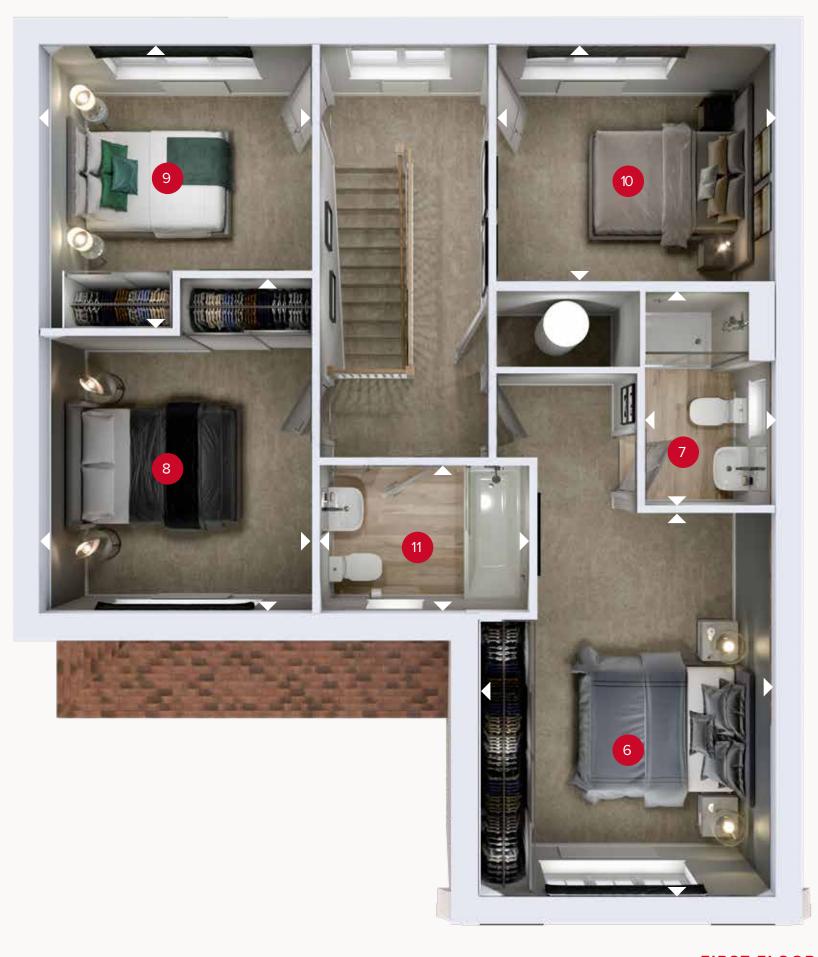

# MARLOW

FOUR BEDROOM DETACHED HOME

**GROUND FLOOR** 

FIRST FLOOR

## FIRST FLOOR

| 6  | Bedroom 1 | 14'8" × 10'11" | 4.47 x 3.34 m |
|----|-----------|----------------|---------------|
| 7  | En-suite  | 8'1" × 4'10"   | 2.46 x 1.47 m |
| 8  | Bedroom 2 | 12'7" × 10'3"  | 3.83 x 3.12 m |
| 9  | Bedroom 3 | 11'0" x 10'3"  | 3.34 x 3.12 m |
| 10 | Bedroom 4 | 10'7" × 9'0"   | 3.22 x 2.74 m |
| 11 | Bathroom  | 8'0" × 5'7"    | 2.44 x 1.71 m |

ov - oven ff - fridge freezer dw - dishwasher wm - washing machine space td - tumble dryer space

Denotes where dimensions are taken from. All wardrobes are subject to site specification. Please see Sales Consultant for further details.