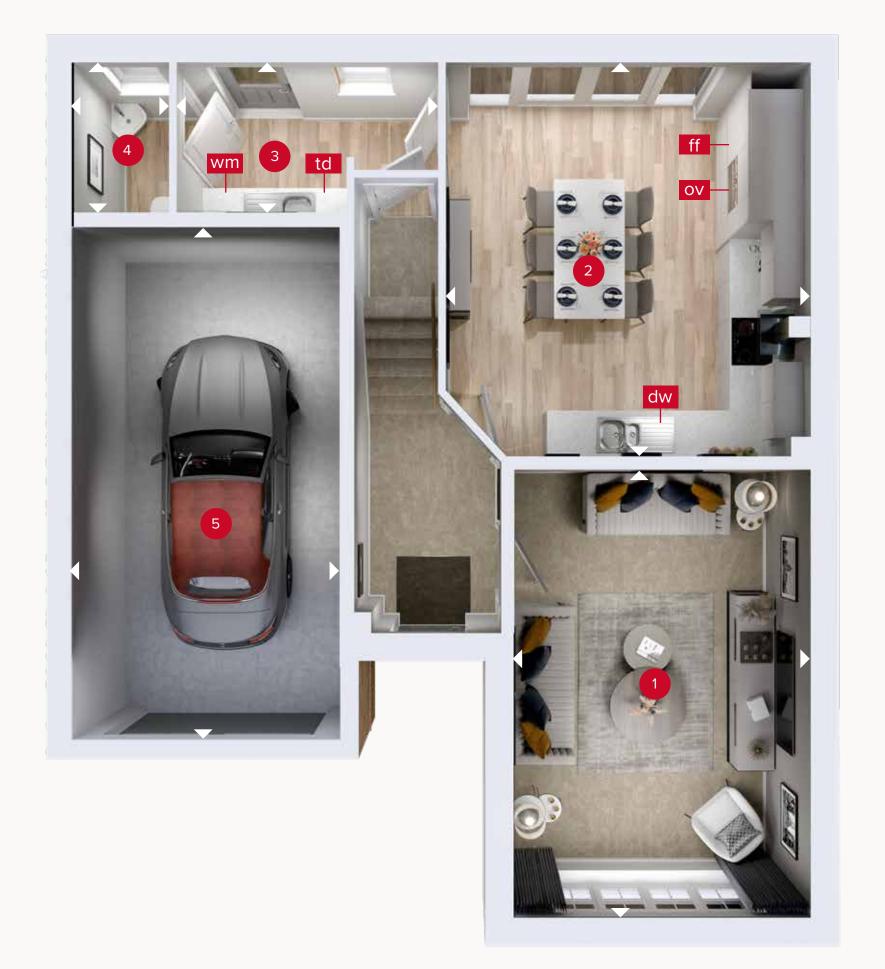

# MARLOW

FOUR BEDROOM DETACHED HOME

**GROUND FLOOR** 

FIRST FLOOR

### **GROUND FLOOR**

|   | Lounge             | 17'0" × 10'11" | 5.19 x 3.34 m |
|---|--------------------|----------------|---------------|
| 2 | Kitchen/<br>Dining | 14'10" × 13'7" | 4.52 x 4.15 m |
| 3 | Utility            | 9'10" × 5'10"  | 2.99 x 1.78 m |
| 4 | Cloaks             | 5'10" × 3'6"   | 1.78 x 1.06 m |
| 5 | Garage             | 19'9" × 10'0"  | 6.01 x 3.05 m |

ov - oven ff - fridge freezer dw - dishwasher wm - washing machine space td - tumble dryer space

Denotes where dimensions are taken from. All wardrobes are subject to site specification. Please see Sales Consultant for further details.