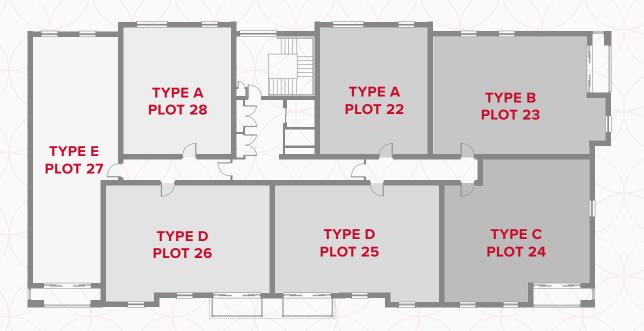

# BALSTON HOUSE

ONE & TWO BEDROOM APARTMENTS



#### FIRST FLOOR



### GROUND FLOOR



### THIRD FLOOR



### SECOND FLOOR





### APARTMENT TYPE A



Customers should note this illustration is an example of the Balston House apartments. All dimensions indicated are approximate and the furniture layout is for illustrative purposes only. Homes may be 'handed' (mirror image) versions of the illustrations. Materials used may differ from plot to plot including render and roof tile colours. Detailed plans and specifications are available for inspection for each plot at our Customer Experience Suite during working hours and customers must check their individual specifications prior to making a reservation. All wardrobes are subject to site specification. Please see Sales Consultant for further details.

# BALSTON HOUSE GROUND FLOOR

1 Kitchen/ 11'6" × 26'6" 3.51 x 8.07 m Lounge/Dining

2 Bedroom