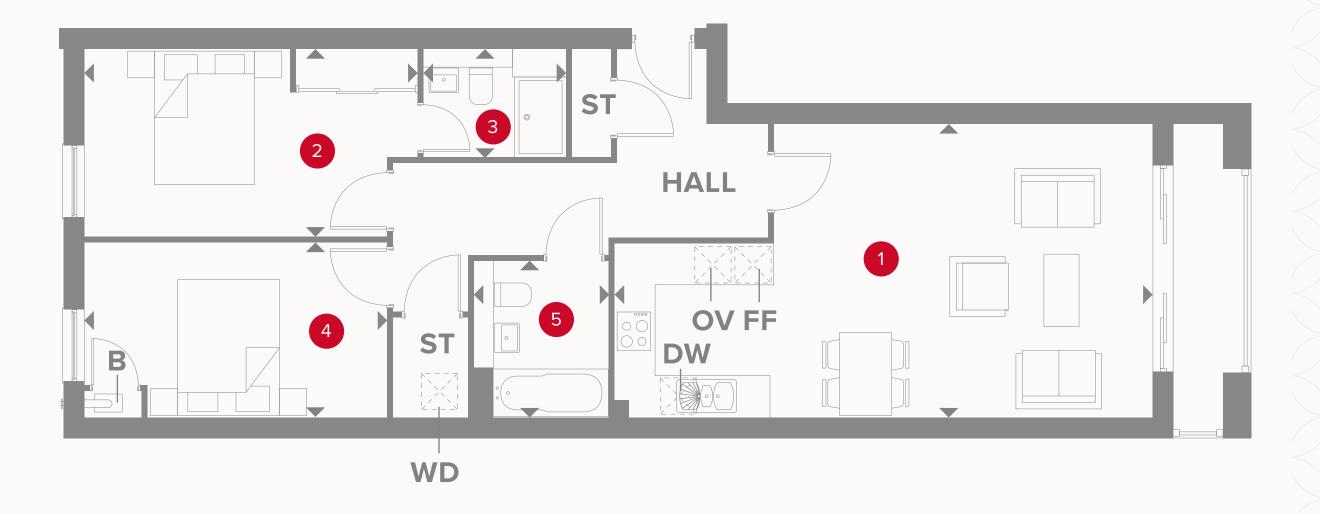

### APARTMENT TYPE A

Customers should note this illustration is an example of the Balston House apartments. All dimensions indicated are approximate and the furniture layout is for illustrative purposes only. Homes may be 'handed' (mirror image) versions of the illustrations. Materials used may differ from plot to plot including render and roof tile colours. Detailed plans and specifications are available for inspection for each plot at our Customer Experience Suite during working hours and customers must check their individual specifications prior to making a reservation. All wardrobes are subject to site specification. Please see Sales Consultant for further details.

# BALSTON HOUSE GROUND FLOOR

1 Kitchen/ 11'6" × 26'6" 3.51 x 8.07 m Lounge/Dining

2 Bedroom 10'8" x 15'1" 3.25 x 4.59 m

3 Bathroom 6'6" × 7'7" 1.97 x 2.30 m

#### **KEY**

**OV** Oven

**FF** Fridge/freezer **ST** Storage cupboard

◆ Dimensions start **WD** Washing Dryer

**DW** Dishwasher