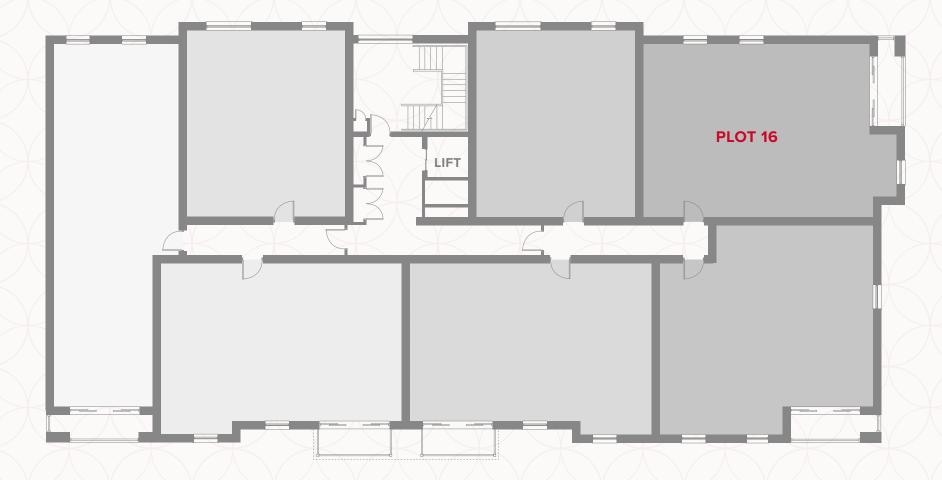

cifications prior to making a reservation. All wardrobes are subject to site specification. Please see Sales Consultant for further details.

# BALSTON HOUSE SECOND FLOOR

1 Kitchen/ 11'6" × 26'6" 3.51 x 8.07 m Lounge/Dining

2 Bedroom 10'8" x 15'1" 3.25 x 4.59 m

3 Bathroom 1.97 x 2.30 m 6'6" × 7'7"



#### **KEY**

**OV** Oven

**FF** Fridge/freezer

**ST** Storage cupboard

◆ Dimensions start

**WD** Washing Dryer

**DW** Dishwasher



### APARTMENT TYPE B



# BALSTON HOUSE SECOND FLOOR

| 15'2" x 11'7" 4.62 x | (3.56 m |
|----------------------|---------|
|----------------------|---------|

2 Lounge 11'3" x 12'8" 3.42 x 3.90 m

3 Bedroom 1 9'6" x 17'4" 2.89 x 5.28 m

4 En-Suite 5'2" x 6'11" 1.57 x 2.10 m

5 Bedroom 2 10'3" x 13'11" 3.11 x 4.24 m

6 Bathroom 7'4" x 6'7" 2.32 x 2.00 m



#### **KEY**

00 H

**OV** Oven

FF Fridge/freezer

- 0:

**ST** Storage cupboard

Dimensions start

**WD** Washing Dryer

**DW** Dishwasher

**B** Boiler



### APARTMENT TYPE C



Customers should note this illustration is an example of the Balston House apartments. All dimensions indicated are approximate and the furniture layout is for illustrative purposes only. Homes may be 'handed' (mirror image) versions of the illustrations.

Materials used may differ from plot to plot including render and roof tile colours. Detailed plans and specifications are available for inspection for each plot at our Customer Experience Suite during working hours and customers must check their individual specifications prior to making a reservation. All wardrobes are subject to site specification. Please