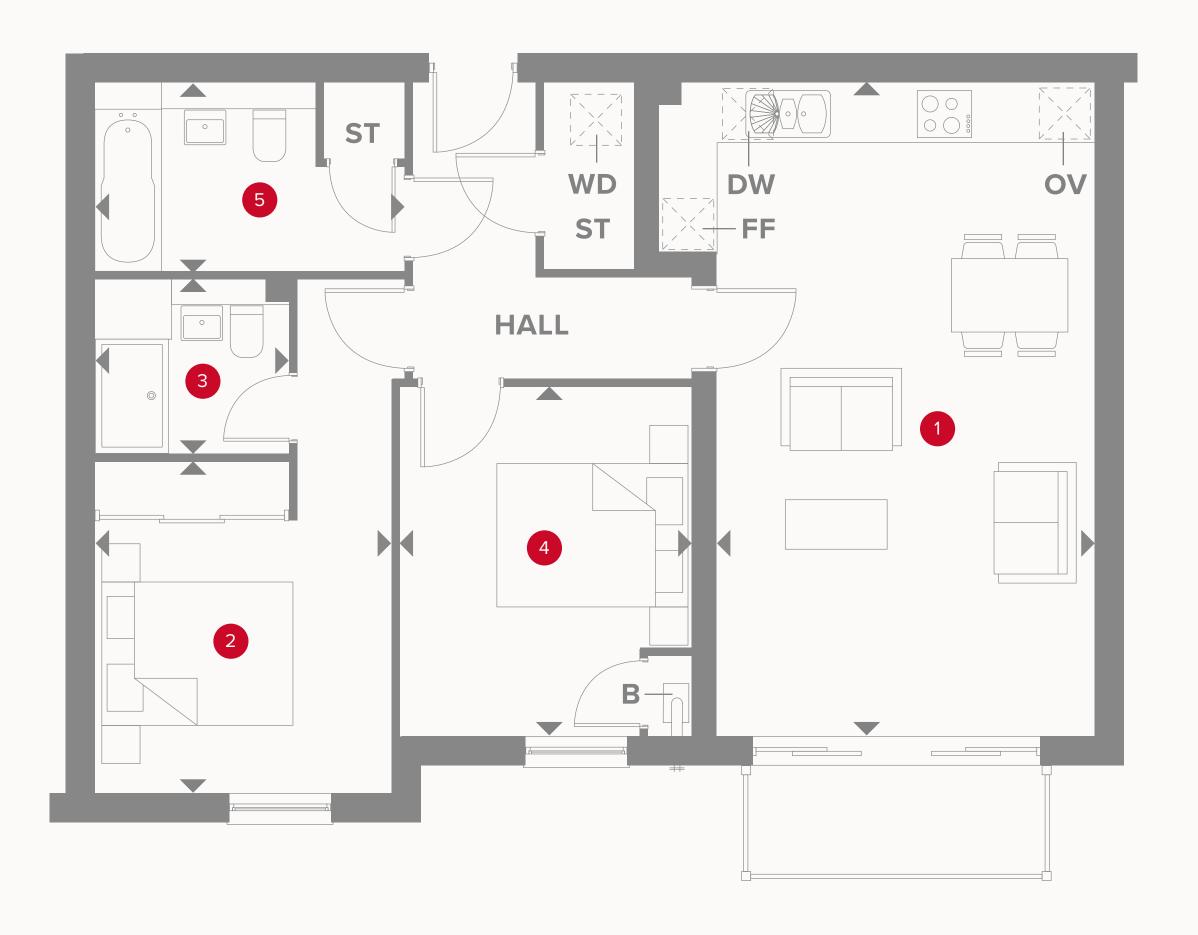

# BALSTON HOUSE GROUND FLOOR

| 1 | Kitchen/ Dining | 15'2" × 11'7" | 4.62 × 3.56 m |
|---|-----------------|---------------|---------------|
|   |                 |               |               |

2 Lounge 3.42 x 3.90 m 11'3" × 12'8"

3 Bedroom 1 2.89 x 5.28 m 9'6" × 17'4"

4 En-Suite 5'2" × 6'11" 1.57 x 2.10 m

5 Bedroom 2 3.11 x 4.24 m 10'3" x 13'11"

6 Bathroom 2.32 x 2.00 m 7'4" × 6'7"

#### **KEY**

**OV** Oven

**FF** Fridge/freezer **ST** Storage cupboard ◆ Dimensions start **WD** Washing Dryer

**DW** Dishwasher **B** Boiler