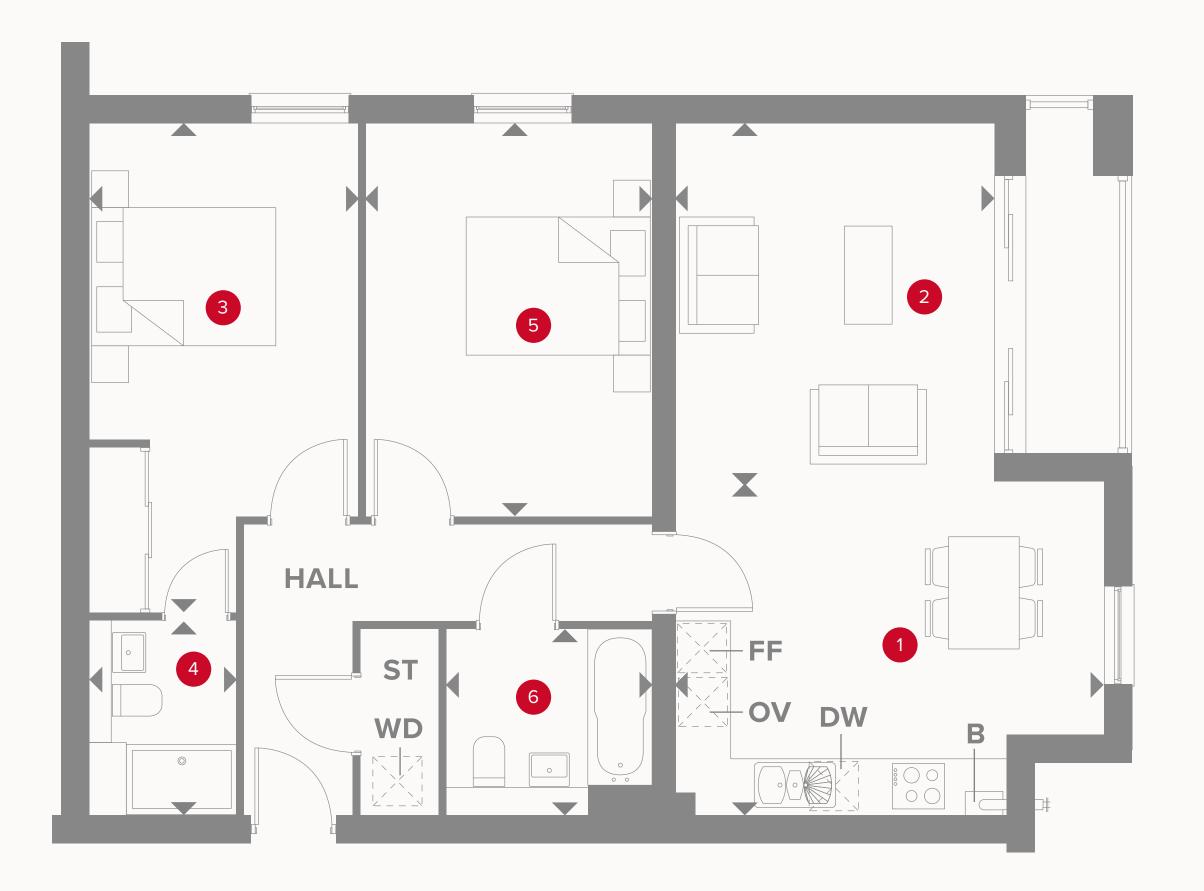

### APARTMENT TYPE A

Customers should note this illustration is an example of the Balston House apartments. All dimensions indicated are approximate and the furniture layout is for illustrative purposes only. Homes may be 'handed' (mirror image) versions of the illustrations. Materials used may differ from plot to plot including render and roof tile colours. Detailed plans and specifications are available for inspection for each plot at our Customer Experience Suite during working hours and customers must check their individual specifications prior to making a reservation. All wardrobes are subject to site specification. Please see Sales Consultant for further details.

# BALSTON HOUSE GROUND FLOOR

1 Kitchen/ 11'6" × 26'6" 3.51 x 8.07 m Lounge/Dining

2 Bedroom 10'8" x 15'1" 3.25 x 4.59 m

3 Bathroom 6'6" × 7'7" 1.97 x 2.30 m

#### **KEY**

**OV** Oven

**FF** Fridge/freezer **ST** Storage cupboard

◆ Dimensions start **WD** Washing Dryer

**DW** Dishwasher