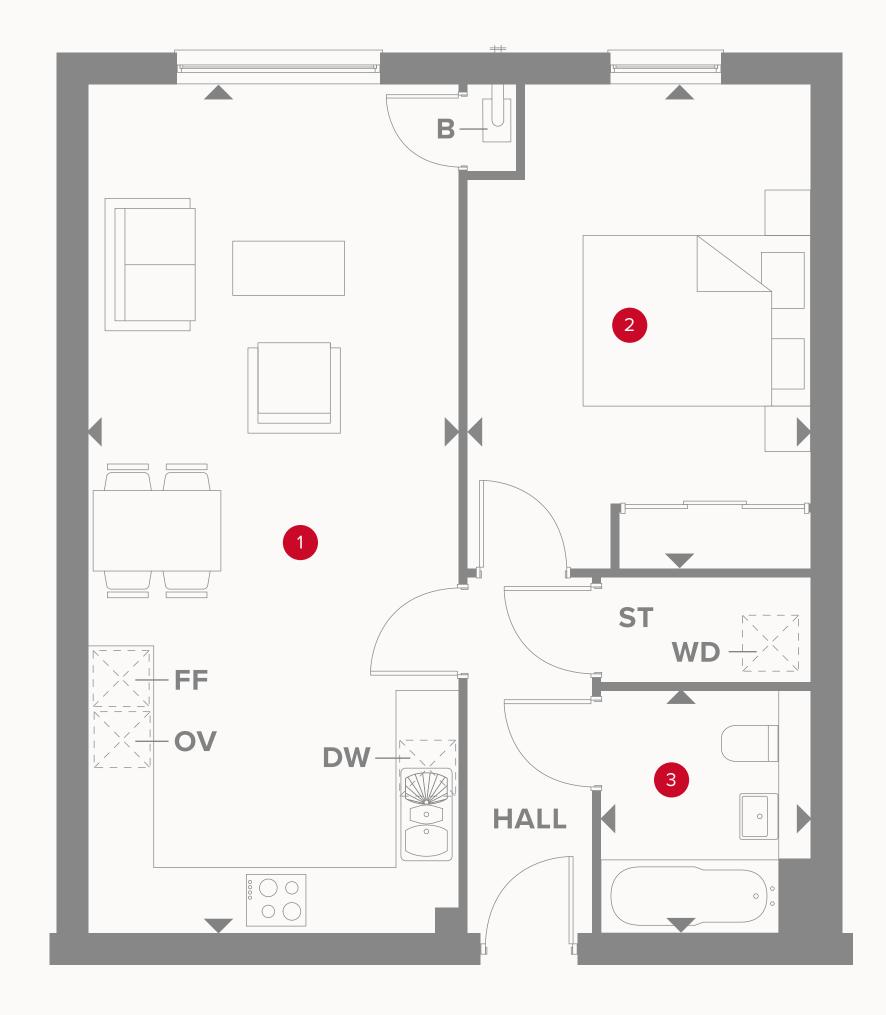

### APARTMENT TYPE A

Customers should note this illustration is an example of the Balston House apartments. All dimensions indicated are approximate and the furniture layout is for illustrative purposes only. Homes may be 'handed' (mirror image) versions of the illustrations. Materials used may differ from plot to plot including render and roof tile colours. Detailed plans and specifications are available for inspection for each plot at our Customer Experience Suite during working hours and customers must check their individual specifications prior to making a reservation. All wardrobes are subject to site specification. Please see Sales Consultant for further details.

# BALSTON HOUSE GROUND FLOOR

1 Kitchen/ 11'6" × 26'6" 3.51 x 8.07 m Lounge/Dining

2 Bedroom 10'8" x 15'1" 3.25 x 4.59 m

3 Bathroom 6'6" × 7'7" 1.97 x 2.30 m

#### **KEY**

**OV** Oven

**FF** Fridge/freezer **ST** Storage cupboard

◆ Dimensions start **WD** Washing Dryer

**DW** Dishwasher