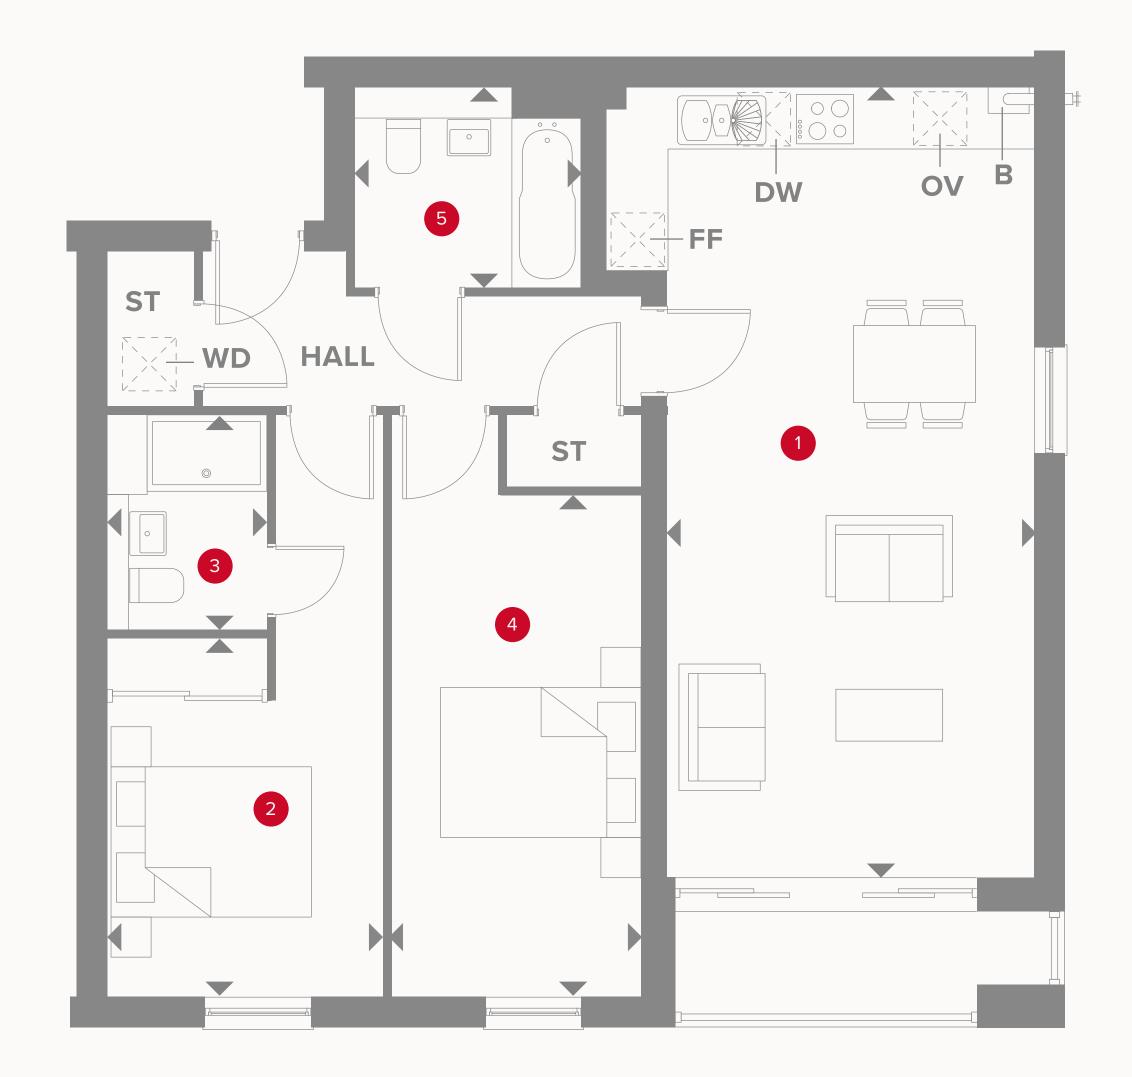

# BALSTON HOUSE GROUND FLOOR

| 1 | Kitchen/      | 14'0" x 25'11" | 4.26 x 7.88 m |
|---|---------------|----------------|---------------|
|   | Lounge/Dining |                |               |

| 2 | Bedroom 1 | 9'0" x 16'0" | 2.74 x 4.87 m |
|---|-----------|--------------|---------------|
|   | Beardonn  | 3 3 7 13 3   | 2.7           |

3 En-Suite 1.57 x 2.10 m 5'2" x 6'11"

4 Bedroom 2 2.54 x 4.42 m 8'4" × 14'6"

5 Bathroom 2.27 x 2.00 m 7'6" x 6'7"

#### **KEY**

**OV** Oven

**FF** Fridge/freezer **ST** Storage cupboard **■** Dimensions start **WD** Washing Dryer

**DW** Dishwasher **B** Boiler