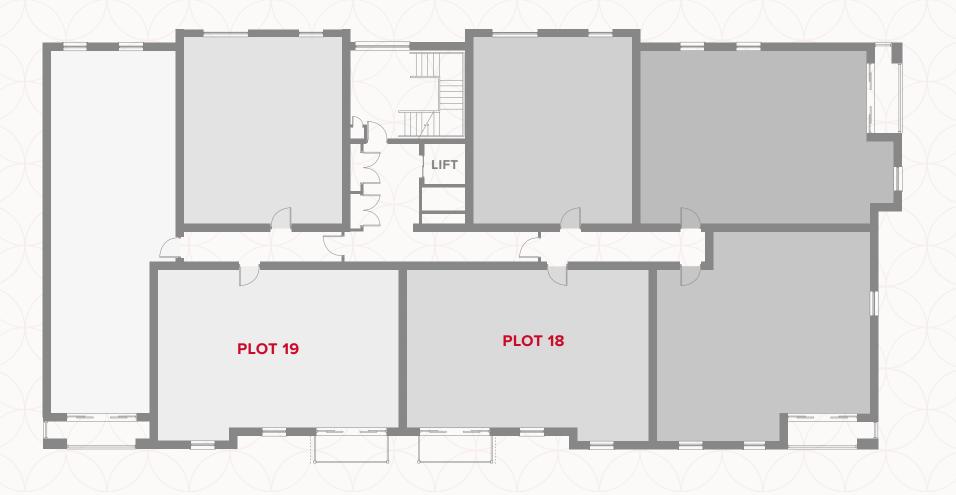

### GROUND FLOOR

# BALSTON HOUSE GROUND FLOOR

1 Kitchen/ 11'6" × 26'6" 3.51 x 8.07 m Lounge/Dining

2 Bedroom 10'8" x 15'1" 3.25 x 4.59 m

3 Bathroom 6'6" × 7'7" 1.97 x 2.30 m

#### **KEY**

**OV** Oven

**FF** Fridge/freezer **ST** Storage cupboard

◆ Dimensions start **WD** Washing Dryer

**DW** Dishwasher