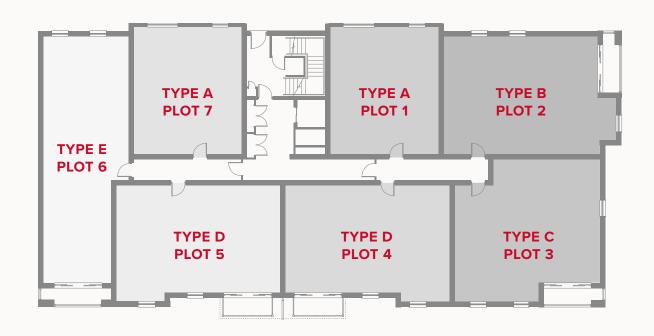

# BALSTON HOUSE

ONE & TWO BEDROOM APARTMENTS



#### FIRST FLOOR



### GROUND FLOOR



### THIRD FLOOR



### SECOND FLOOR





### APARTMENT TYPE A



Customers should note this illustration is an example of the Balston House apartments. All dimensions indicated are approximate and the furniture layout is for illustrative purposes only. Homes may be 'handed' (mirror image) versions of the illustrations. Materials used may differ from plot to plot including render and roof tile colours. Detailed plans and specifications are available for inspection for each plot at our Customer Experience Suite during working hours and customers must check their individual specifications prior to making a reservation. All wardrobes are subject to site specification. Please see Sales Consultant for further details.

# BALSTON HOUSE GROUND FLOOR

1 Kitchen/ 11'6" × 26'6" 3.51 x 8.07 m Lounge