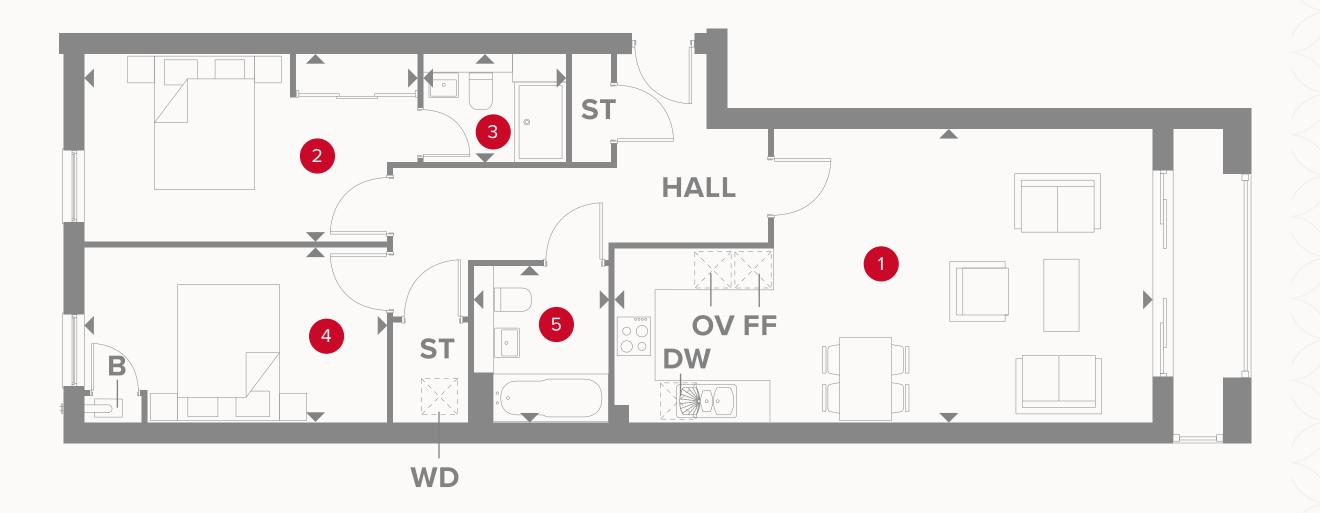

### APARTMENT TYPE A

Customers should note this illustration is an example of the Balston House apartments. All dimensions indicated are approximate and the furniture layout is for illustrative purposes only. Homes may be 'handed' (mirror image) versions of the illustrations. Materials used may differ from plot to plot including render and roof tile colours. Detailed plans and specifications are available for inspection for each plot at our Customer Experience Suite during working hours and customers must check their individual specifications prior to making a reservation. All wardrobes are subject to site specification. Please see Sales Consultant for further details.

# BALSTON HOUSE GROUND FLOOR

1 Kitchen/ 11'6" × 26'6" 3.51 x 8.07 m Lounge/Dining

2 Bedroom 10'8" x 15'1" 3.25 x 4.59 m

3 Bathroom 6'6" × 7'7" 1.97 x 2.30 m

#### **KEY**

**OV** Oven

**FF** Fridge/freezer **ST** Storage cupboard

◆ Dimensions start **WD** Washing Dryer

**DW** Dishwasher