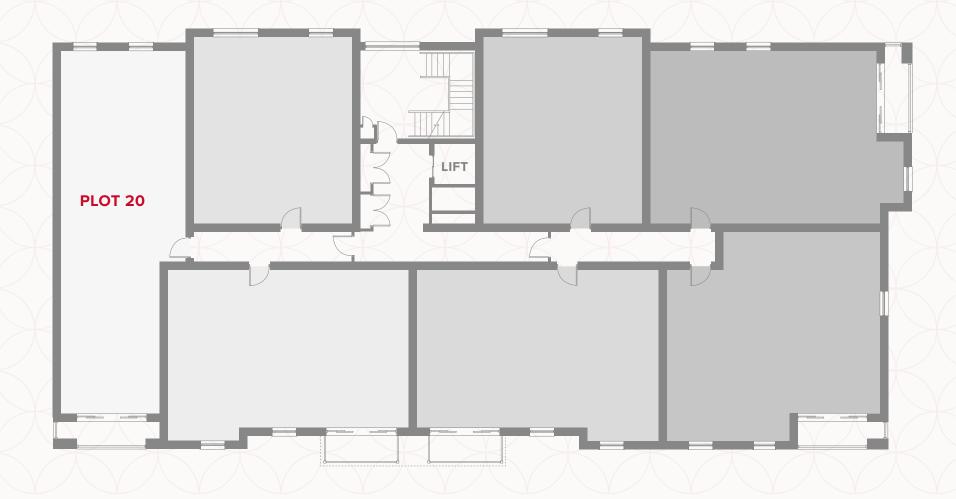

#### FIRST FLOOR

# BALSTON HOUSE FIRST FLOOR

1 Kitchen/ 11'6" x 26'6" 3.51 x 8.07 m Lounge/Dining

2 Bedroom 10'8" x 15'1" 3.25 x 4.59 m

3 Bathroom 6'6" × 7'7" 1.97 x 2.30 m

#### **KEY**

**OV** Oven

**FF** Fridge/freezer

**ST** Storage cupboard

◆ Dimensions start **WD** Washing Dryer

**DW** Dishwasher