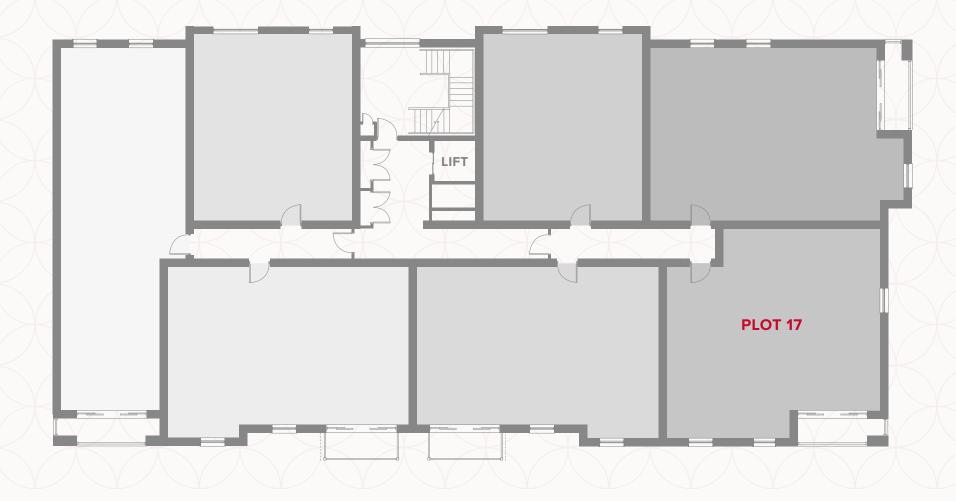

nder and roof tile colours. Detailed plans and specifications are available for inspection for each plot at our Customer Experience Suite during working hours and customers must check their individual specifications prior to making a reservation. All wardrobes are subject to site specification. Please see Sales Consultant for further details.

# BALSTON HOUSE SECOND FLOOR

| 1 | Kitchen/      | 11'11" x 25'9" | 3.63 x 7.85 |
|---|---------------|----------------|-------------|
|   | Lounge/Dining |                |             |

| 2 | Bedroom 1 | 9'0" x 11'8" | 2.73 x 3.54 m |
|---|-----------|--------------|---------------|
|   |           |              |               |

3 En-Suite 5'2" x 7'1" 1.58 x 2.15 m

4 Bedroom 2 8'2" x 16'4" 2.48 x 4.97 m

5 Bathroom 7'4" x 6'7" 2.24 x 2.00 m



#### **KEY**

00 H

**OV** Oven

**FF** Fridge/freezer

ST Storage cupboard

◆ Dimensions start

**WD** Washing Dryer

**DW** Dishwasher



# APARTMENT TYPE D



# BALSTON HOUSE SECOND FLOOR

| 1 Kitchen/    | 12'11" x 22'4" | 3.93 x | 6.80 n |
|---------------|----------------|--------|--------|
| Lounge/Dining |                |        |        |

|   |           | 40,142        |               |
|---|-----------|---------------|---------------|
| 2 | Bedroom 1 | 10'1" × 11'4" | 3.05 x 3.44 m |

3 En-Suite 2.00 x 1.82 m 6'7" x 6'0"

4 Bedroom 2 3.07 x 3.62 m 10'1" × 11'11"

5 Bathroom 3.21 x 1.96 m 10'7" x 6'5"



#### **KEY**



**OV** Oven

**FF** Fridge/freezer

**ST** Storage cupboard

◆ Dimensions start

**WD** Washing Dryer **DW** Dishwasher

**B** Boiler



### APARTMENT TYPE E