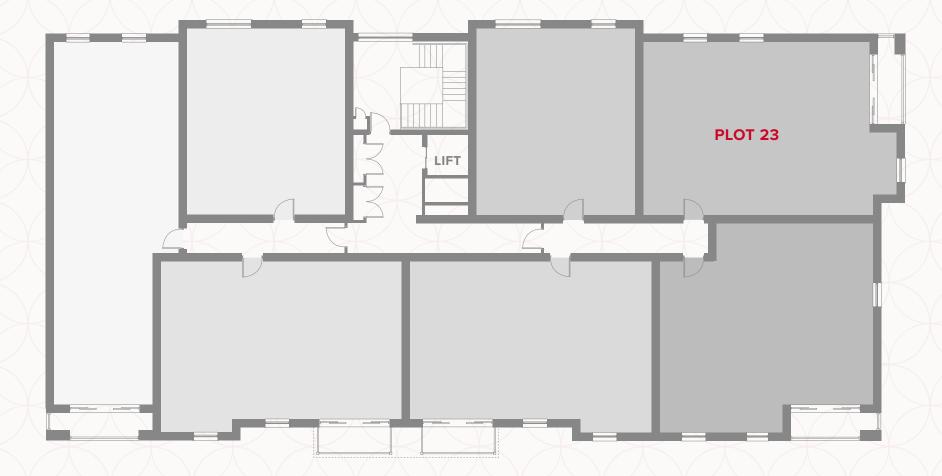

es Consultant for further details.

# BALSTON HOUSE THIRD FLOOR

1 Kitchen/ 11'6" x 26'6" 3.51 x 8.07 m Lounge/Dining

2 Bedroom 10'8" x 15'1" 3.25 x 4.59 m

3 Bathroom 6'6" × 7'7" 1.97 x 2.30 m



#### **KEY**

**OV** Oven

**FF** Fridge/freezer **ST** Storage cupboard ◆ Dimensions start **WD** Washing Dryer

**DW** Dishwasher **B** Boiler



### APARTMENT TYPE B



# BALSTON HOUSE THIRD FLOOR

| 1 | Kitchen/ Dining | 15'2" × 11'7" | 4.62 x 3.56 m |
|---|-----------------|---------------|---------------|
|   |                 |               |               |

| 2 | Lounge | 11'3" x 12'8" | 3.42 x 3.90 m |
|---|--------|---------------|---------------|

| 3 | Bedroom 1 | 9'6" × 17'4" | 2.89 x 5.28 m |
|---|-----------|--------------|---------------|

6 Bathroom 2.32 x 2.00 m 7'4" × 6'7"



#### **KEY**

**OV** Oven

**FF** Fridge/freezer **ST** Storage cupboard ◆ Dimensions start **WD** Washing Dryer

**DW** Dishwasher

**B** Boiler



### APARTMENT TYPE C



Customers should note this illustration is an example of the Balston House apartments. All dimensions indicated are approximate and the furniture layout is for illustrative purposes only. Homes may be 'handed' (mirror image) versions of the illustrations.

Materials used may differ from plot to plot including render and roof tile colours. Detailed plans and specifications are available for inspection for each plot at our Customer Experience Suite during working hours and customers must check their individual specifications prior to making a reservation. All wardrobes are subject to site specification. Please see Sales