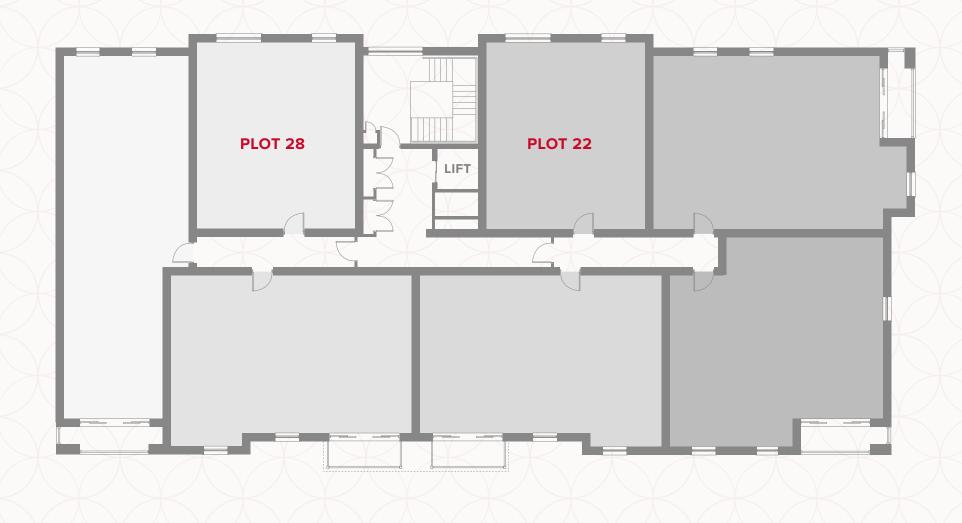

### GROUND FLOOR

# BALSTON HOUSE GROUND FLOOR

1 Kitchen/ 11'6" × 26'6" 3.51 x 8.07 m Lounge/Dining

2 Bedroom 10'8" x 15'1" 3.25 x 4.59 m

3 Bathroom 6'6" × 7'7" 1.97 x 2.30 m

#### **KEY**

**OV** Oven

**FF** Fridge/freezer **ST** Storage cupboard

◆ Dimensions start **WD** Washing Dryer

**DW** Dishwasher