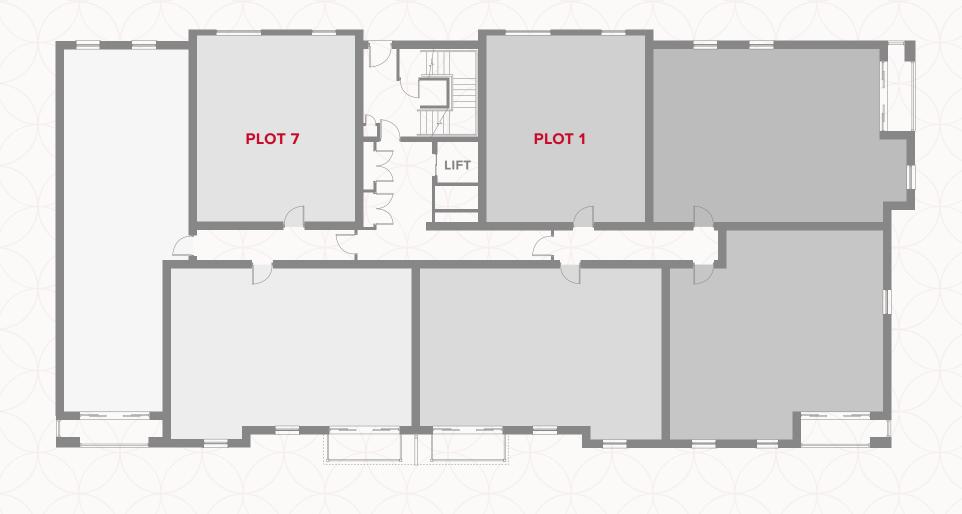

#### FIRST FLOOR

# BALSTON HOUSE FIRST FLOOR

1 Kitchen/ 11'6" x 26'6" 3.51 x 8.07 m Lounge/Dining

2 Bedroom 10'8" x 15'1" 3.25 x 4.59 m

3 Bathroom 6'6" × 7'7" 1.97 x 2.30 m

# BALSTON HOUSE FIRST FLOOR

| Kitchen/ Dining | 15'2" × 11'7" | 4.62 × 3.56 m |
|-----------------|---------------|---------------|
|                 |               |               |

| 2 | Lounge | 11'3" x 12'8" | 3.42 x 3.90 m |
|---|--------|---------------|---------------|

| Bedroom 1 | 9'6" x 17'4" | 2.89 x 5.28 m  |
|-----------|--------------|----------------|
| DEGLOOM   |              | Z.00 / 0.20 II |

6 Bathroom 2.32 x 2.00 m 7'4" × 6'7"

# BALSTON HOUSE FIRST FLOOR

| 1 | Kitchen/      | 11'11" × 25'9" | 3.63 x 7.85 |
|---|---------------|----------------|-------------|
|   | Lounge/Dining |                |             |

| 2 | Bedroom 1 | 9'0" x 11'8" | 2.73 x 3.54 m |
|---|-----------|--------------|---------------|
|   |           |              |               |

3 En-Suite 5'2" x 7'1" 1.58 x 2.15 m

4 Bedroom 2 8'2" x 16'4" 2.48 x 4.97 m

5 Bathroom 7'4" x 6'7" 2.24 x 2.00 m

# BALSTON HOUSE FIRST FLOOR

| 1 | Kitchen/      | 12/11" x 22/4" | 3.93 x 6.80 m |
|---|---------------|----------------|---------------|
|   | Lounge/Dining |                |               |
| 2 | Bedroom 1     | 10'1" x 11'4"  | 3.05 x 3.44 m |

3 En-Suite 2.00 x 1.82 m 6'7" × 6'0"

4 Bedroom 2 3.07 x 3.62 m 10'1" × 11'11"

5 Bathroom 3.21 x 1.96 m 10'7" x 6'5"

# BALSTON HOUSE FIRST FLOOR

| 1 | Kitchen/      | 14'0" x 25'11" | 4.26 x 7.88 m |
|---|---------------|----------------|---------------|
|   | Lounge/Dining |                |               |

|   |           | \\\\\\\\\\\\\\\\\\\\\\\\\\\\\\\\\\\\\\ | 1610"      | 274 4 07      |
|---|-----------|----------------------------------------|------------|---------------|
| 2 | Bedroom 1 | 9.(                                    | 0" x 16'0" | 2.74 x 4.87 m |

3 En-Suite 5'2" x 6'11" 1.57 x 2.10 m

4 Bedroom 2 8'4" x 14'6" 2.54 x 4.42 m

5 Bathroom 7'6" x 6'7" 2.27 x 2.00 m