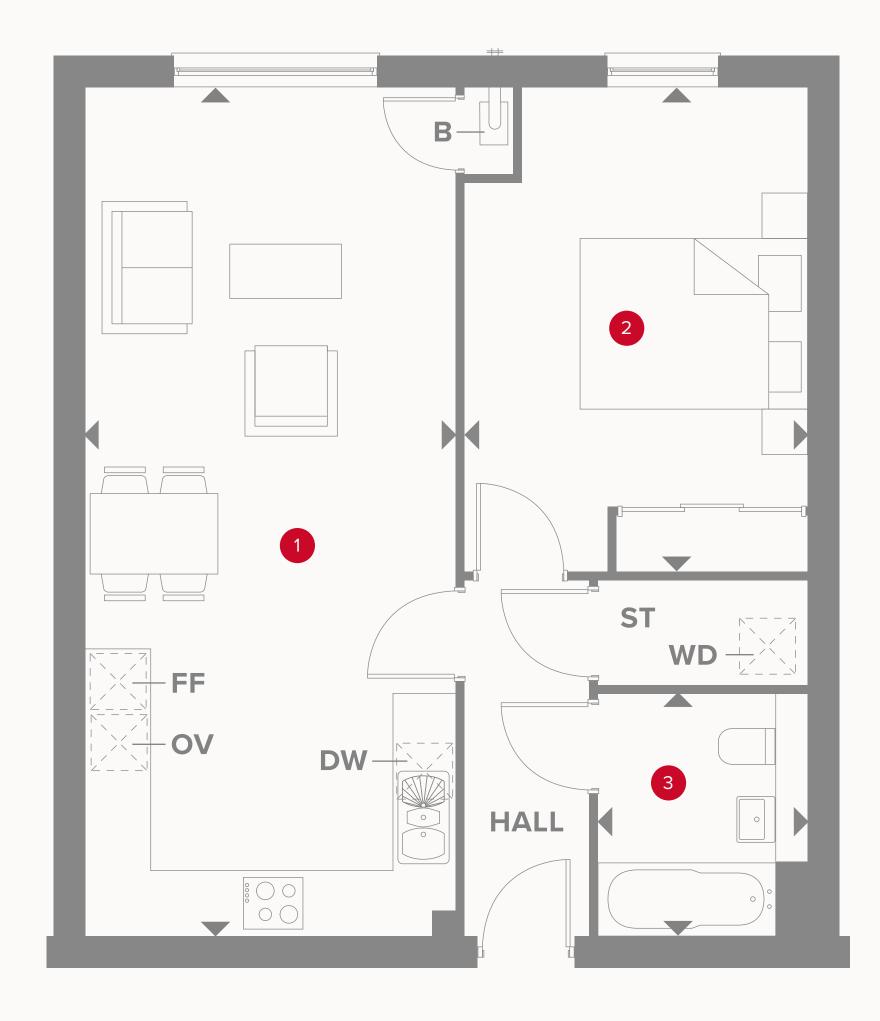

### APARTMENT TYPE A

#### Customers should note this illustration is an example of the Balston House apartments. All dimensions indicated are approximate and the furniture layout is for illustrative purposes only. Homes may be 'handed' (mirror image) versions of the illustrations. Materials used may differ from plot to plot including render and roof tile colours. Detailed plans and specifications are available for inspection for each plot at our Customer Experience Suite during working hours and customers must check their individual specifications prior to making a reservation. All wardrobes are subject to site specification. Please see Sales Consultant for further details.

# BALSTON HOUSE FIRST FLOOR

1 Kitchen/ 11'6" x 26'6" 3.51 x 8.07 m Lounge/Dining

2 Bedroom 10'8" x 15'1" 3.25 x 4.59 m

3 Bathroom 6'6" × 7'7" 1.97 x 2.30 m

#### **KEY**

**OV** Oven

**FF** Fridge/freezer

**ST** Storage cupboard

◆ Dimensions start **WD** Washing Dryer

**DW** Dishwasher