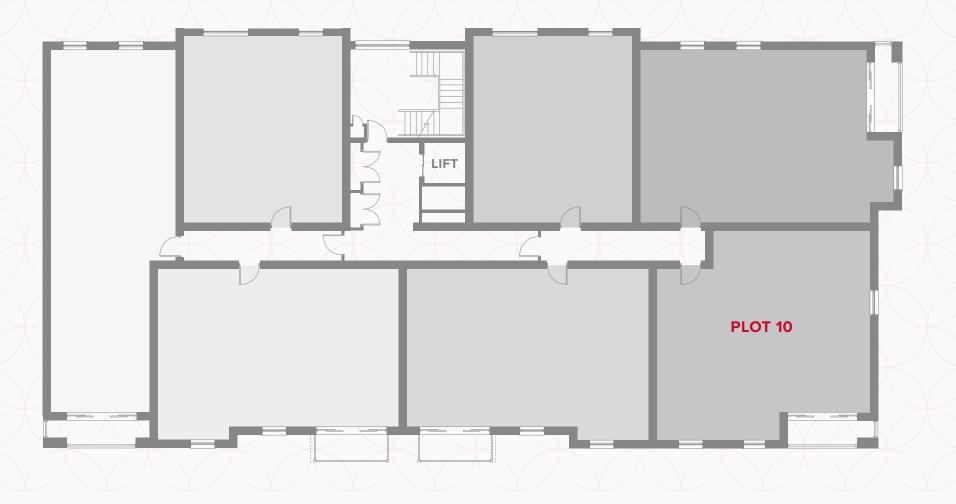

### GROUND FLOOR

# BALSTON HOUSE GROUND FLOOR

1 Kitchen/ 11'6" × 26'6" 3.51 x 8.07 m Lounge/Dining

2 Bedroom 10'8" x 15'1" 3.25 x 4.59 m

3 Bathroom 6'6" × 7'7" 1.97 x 2.30 m

#### **KEY**

**OV** Oven

**FF** Fridge/freezer **ST** Storage cupboard

◆ Dimensions start **WD** Washing Dryer

**DW** Dishwasher