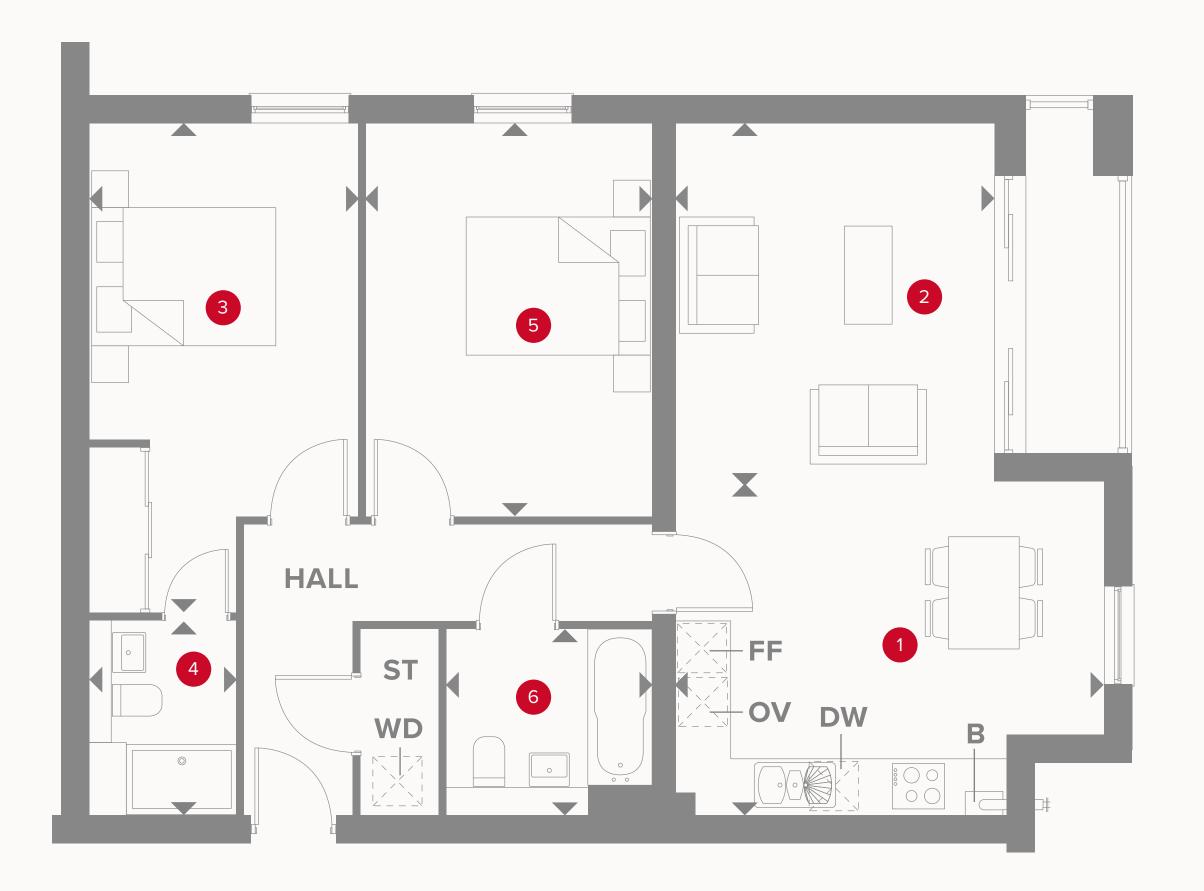

# BALSTON HOUSE GROUND FLOOR

| 1 | Kitchen/ Dining | 15'2" × 11'7" | 4.62 × 3.56 m |
|---|-----------------|---------------|---------------|
|   |                 |               |               |

2 Lounge 3.42 x 3.90 m 11'3" × 12'8"

3 Bedroom 1 2.89 x 5.28 m 9'6" × 17'4"

4 En-Suite 5'2" × 6'11" 1.57 x 2.10 m

5 Bedroom 2 3.11 x 4.24 m 10'3" x 13'11"

6 Bathroom 2.32 x 2.00 m 7'4" × 6'7"

#### **KEY**

**OV** Oven

**FF** Fridge/freezer **ST** Storage cupboard ◆ Dimensions start **WD** Washing Dryer

**DW** Dishwasher **B** Boiler