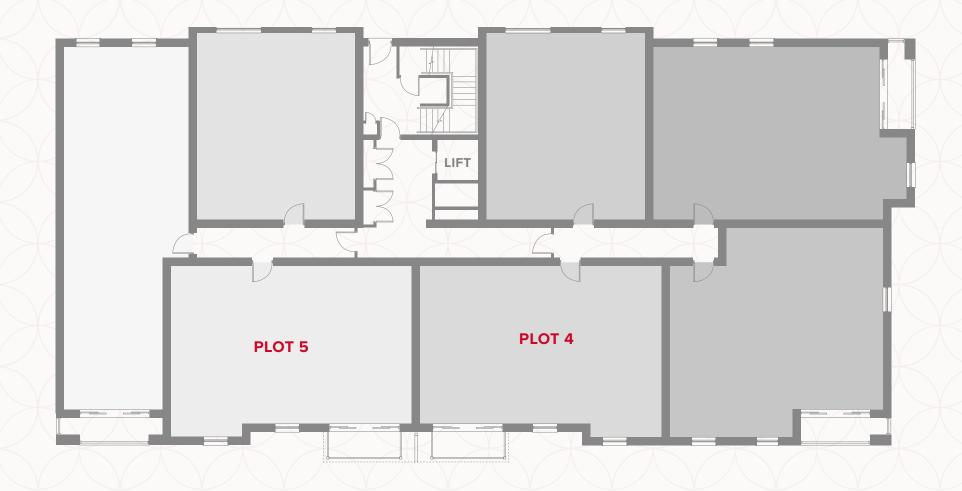

### GROUND FLOOR

# BALSTON HOUSE GROUND FLOOR

1 Kitchen/ 11'6" × 26'6" 3.51 x 8.07 m Lounge/Dining

2 Bedroom 10'8" x 15'1" 3.25 x 4.59 m

3 Bathroom 6'6" × 7'7" 1.97 x 2.30 m

#### **KEY**

**OV** Oven

**FF** Fridge/freezer **ST** Storage cupboard

◆ Dimensions start **WD** Washing Dryer

**DW** Dishwasher