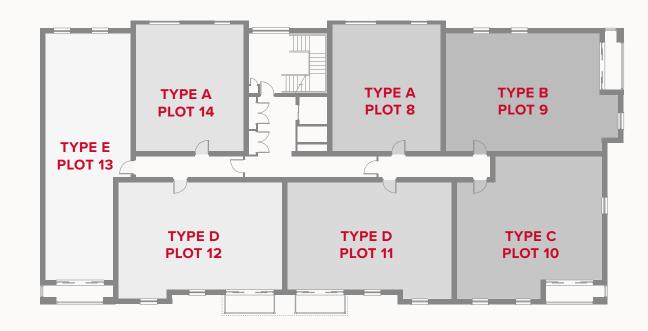

# BALSTON HOUSE

ONE & TWO BEDROOM APARTMENTS



#### FIRST FLOOR



### GROUND FLOOR



### THIRD FLOOR



### SECOND FLOOR





### APARTMENT TYPE A



Customers should note this illustration is an example of the Balston House apartments. All dimensions indicated are approximate and the furniture layout is for illustrative purposes only. Homes may be 'handed' (mirror image) versions of the illustrations. Materials used may differ from plot to plot including render and roof tile colours. Detailed plans and specifications are available for inspection for each plot at our Customer Experience Suite during working hours and customers must check their individual specifications prior to making a reservation. All wardrobes are subject to site specification. Please see Sales Consultant for further details.

# BALSTON HOUSE GROUND FLOOR

1 Kitchen/ 11'6" × 26'6"