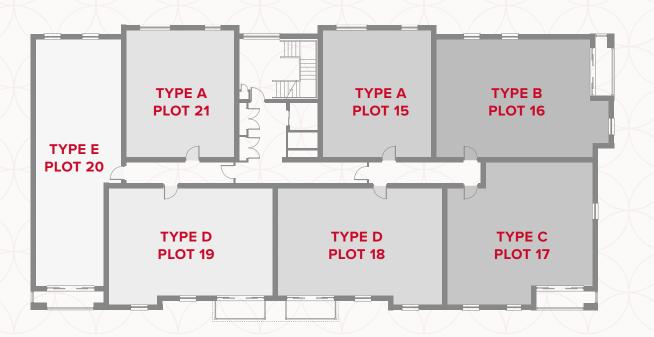

### GROUND FLOOR

# BALSTON HOUSE GROUND FLOOR

1 Kitchen/ 11'6" × 26'6" 3.51 x 8.07 m Lounge/Dining

2 Bedroom 10'8" x 15'1" 3.25 x 4.59 m

3 Bathroom 6'6" × 7'7" 1.97 x 2.30 m

# BALSTON HOUSE GROUND FLOOR

| 1 | Kitchen/ Dining | 15'2" × 11'7" | 4.62 × 3.56 m |
|---|-----------------|---------------|---------------|
|   |                 |               |               |

2 Lounge 3.42 x 3.90 m 11'3" × 12'8"

3 Bedroom 1 2.89 x 5.28 m 9'6" × 17'4"

4 En-Suite 5'2" × 6'11" 1.57 x 2.10 m

5 Bedroom 2 3.11 x 4.24 m 10'3" x 13'11"

6 Bathroom 2.32 x 2.00 m 7'4" × 6'7"

# BALSTON HOUSE GROUND FLOOR

| 1 Kitchen/<br>Lounge/Dining | 11'11" x 25'9" | 3.63 x 7.85 m |
|-----------------------------|----------------|---------------|
| 2 Bedroom 1                 | 9'0" x 11'8"   | 2.73 x 3.54 m |
| 3 En-Suite                  | 5'2" x 7'1"    | 1.58 x 2.15 m |
| 4 Bedroom 2                 | 8'2" x 16'4"   | 2.48 x 4.97 m |

# BALSTON HOUSE GROUND FLOOR

| 1 | Kitchen/<br>Lounge/Dining | 12'11" x 22'4" | 3.93 × 6.80 m |
|---|---------------------------|----------------|---------------|
| 2 | Bedroom 1                 | 10'1" x 11'4"  | 3.05 x 3.44 m |
| 2 | En Suito                  | 6'7" × 6'0"    | 200 v 182 m   |

4 Bedroom 2 10'1" x 11'11" 3.07 x 3.62 m

5 Bathroom 10'7" x 6'5" 3.21 x 1.96 m

# BALSTON HOUSE GROUND FLOOR

| 1 | Kitchen/      | 14'0" x 25'11" | 4.26 x 7.88 m |
|---|---------------|----------------|---------------|
|   | Lounge/Dining |                |               |

| 2 | Bedroom 1 | 9'0" x 16'0" | 2.74 x 4.87 m |
|---|-----------|--------------|---------------|
|   | Beardonn  | 3 3 7 13 3   | 2.7           |

3 En-Suite 1.57 x 2.10 m 5'2" x 6'11"

4 Bedroom 2 2.54 x 4.42 m 8'4" × 14'6"

5 Bathroom 2.27 x 2.00 m 7'6" x 6'7"