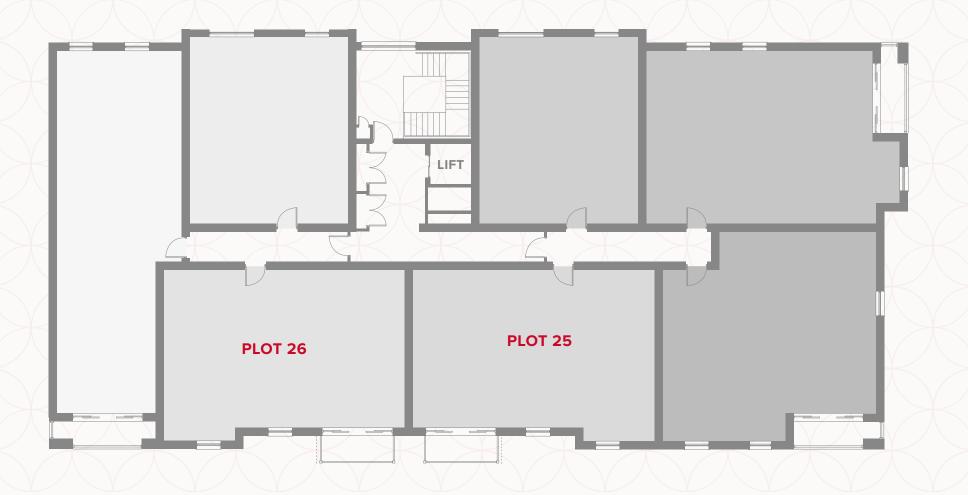

### GROUND FLOOR

# BALSTON HOUSE GROUND FLOOR

| 1 | Kitchen/ Dining | 15'2" × 11'7" | 4.62 × 3.56 m |
|---|-----------------|---------------|---------------|
|   |                 |               |               |

2 Lounge 3.42 x 3.90 m 11'3" × 12'8"

3 Bedroom 1 2.89 x 5.28 m 9'6" × 17'4"

4 En-Suite 5'2" × 6'11" 1.57 x 2.10 m

5 Bedroom 2 3.11 x 4.24 m 10'3" x 13'11"

6 Bathroom 2.32 x 2.00 m 7'4" × 6'7"

#### **KEY**

**OV** Oven

**FF** Fridge/freezer **ST** Storage cupboard ◆ Dimensions start **WD** Washing Dryer

**DW** Dishwasher **B** Boiler