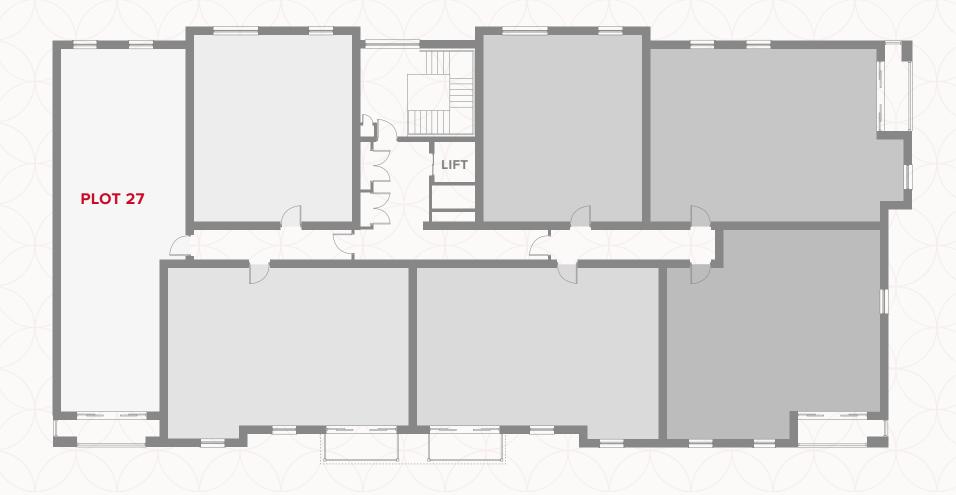

### GROUND FLOOR

# BALSTON HOUSE GROUND FLOOR

| 1 Kitchen/<br>Lounge/Dining | 11'11" x 25'9" | 3.63 x 7.85 m |
|-----------------------------|----------------|---------------|
| 2 Bedroom 1                 | 9'0" x 11'8"   | 2.73 x 3.54 m |
| 3 En-Suite                  | 5'2" x 7'1"    | 1.58 x 2.15 m |
| 4 Bedroom 2                 | 8'2" x 16'4"   | 2.48 x 4.97 m |

#### **KEY**

80 H

**OV** Oven

**FF** Fridge/freezer

**ST** Storage cupboard

Dimensions startWD Washing Dryer

**DW** Dishwasher