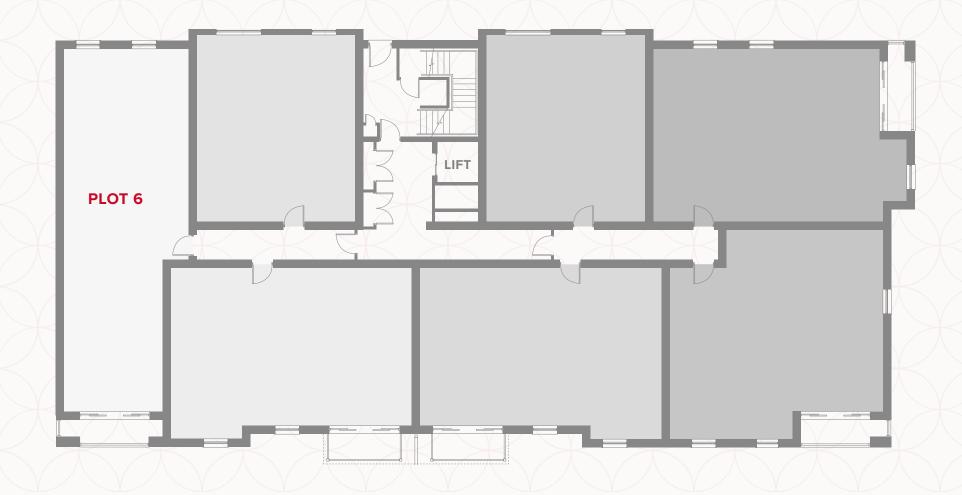

### GROUND FLOOR

# BALSTON HOUSE GROUND FLOOR

1 Kitchen/ 11'6" × 26'6" 3.51 x 8.07 m Lounge/Dining

2 Bedroom 10'8" x 15'1" 3.25 x 4.59 m

3 Bathroom 6'6" × 7'7" 1.97 x 2.30 m

#### **KEY**

**OV** Oven

**FF** Fridge/freezer **ST** Storage cupboard

◆ Dimensions start **WD** Washing Dryer

**DW** Dishwasher