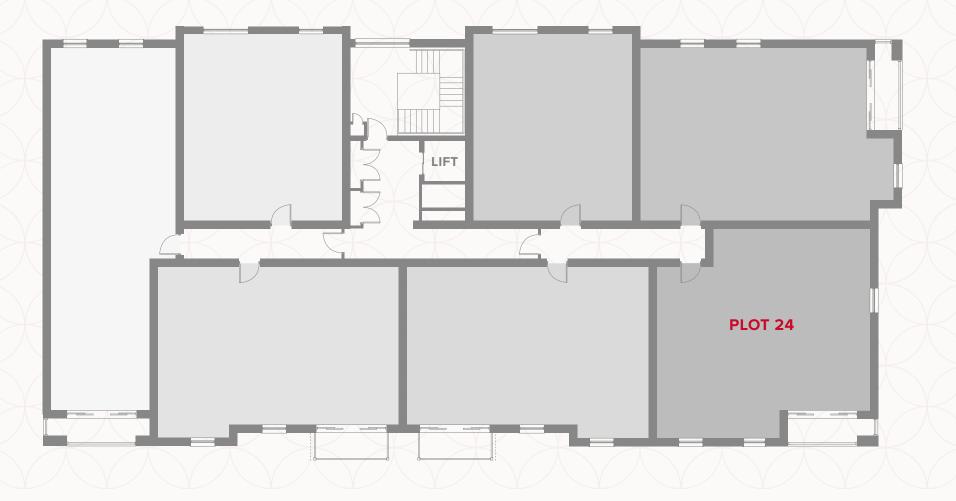

### GROUND FLOOR

# BALSTON HOUSE GROUND FLOOR

1 Kitchen/ 11'6" × 26'6" 3.51 x 8.07 m Lounge/Dining

2 Bedroom 10'8" x 15'1" 3.25 x 4.59 m

3 Bathroom 6'6" × 7'7" 1.97 x 2.30 m

#### **KEY**

**OV** Oven

**FF** Fridge/freezer **ST** Storage cupboard

◆ Dimensions start **WD** Washing Dryer

**DW** Dishwasher