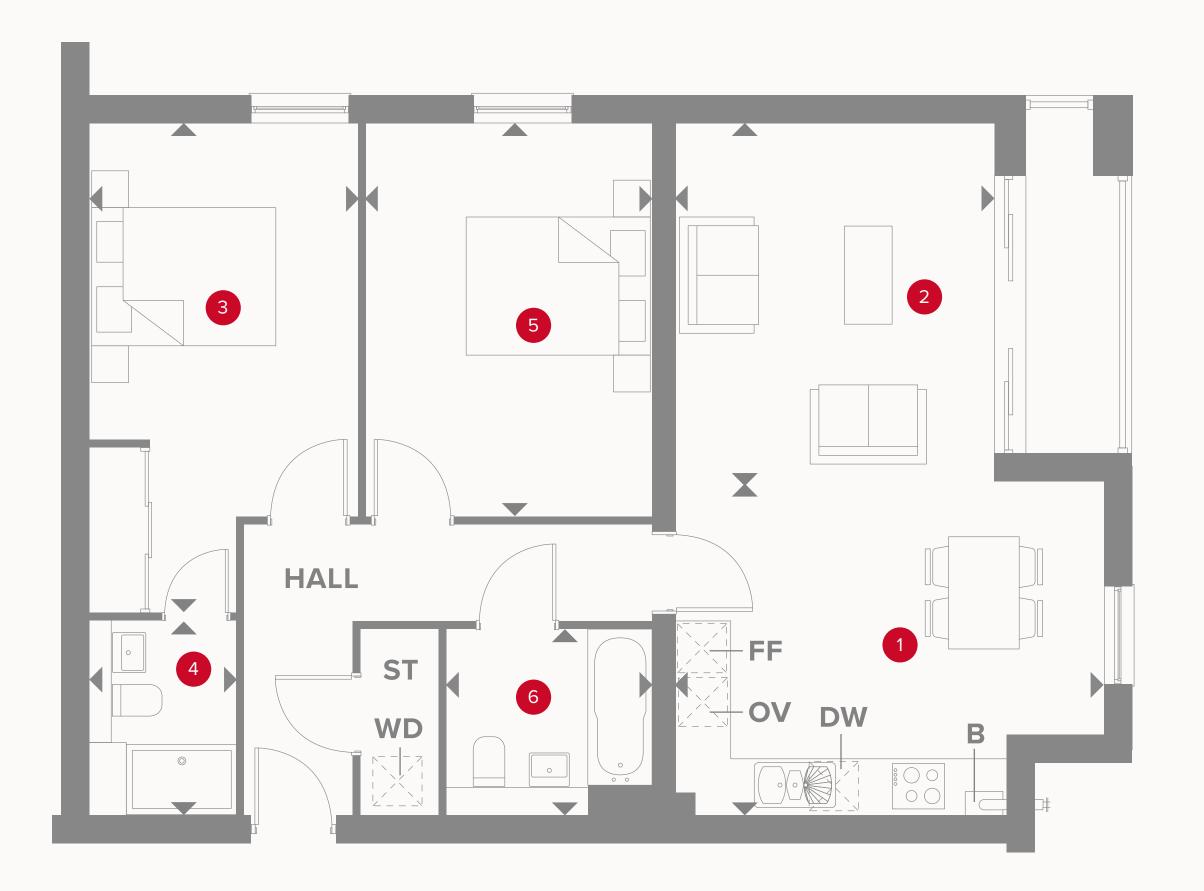

# BALSTON HOUSE GROUND FLOOR

1 Kitchen/ 11'6" × 26'6" 3.51 x 8.07 m Lounge/Dining

2 Bedroom 10'8" x 15'1" 3.25 x 4.59 m

3 Bathroom 6'6" × 7'7" 1.97 x 2.30 m

#### **KEY**

**OV** Oven

**FF** Fridge/freezer **ST** Storage cupboard

◆ Dimensions start **WD** Washing Dryer

**DW** Dishwasher