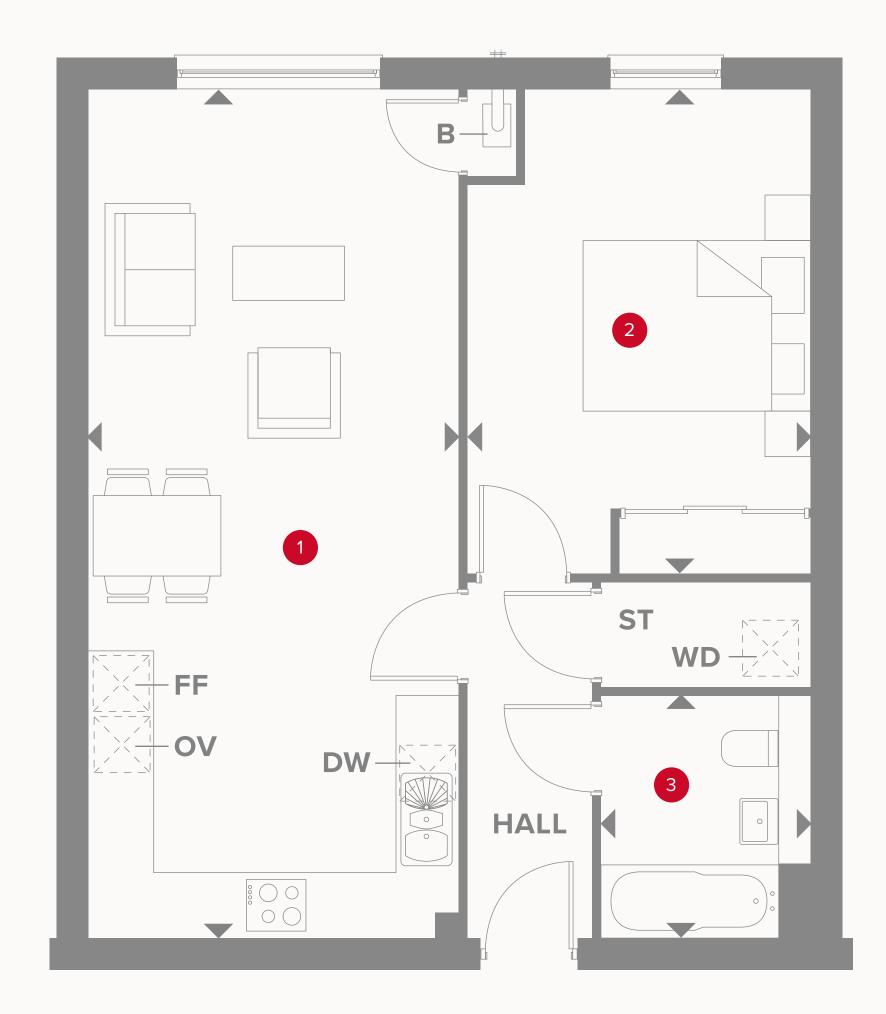

# BALSTON HOUSE GROUND FLOOR

| 1 | Kitchen/ Dining | 15'2" × 11'7" | 4.62 × 3.56 m |
|---|-----------------|---------------|---------------|
|   |                 |               |               |

2 Lounge 3.42 x 3.90 m 11'3" × 12'8"

3 Bedroom 1 2.89 x 5.28 m 9'6" × 17'4"

4 En-Suite 5'2" × 6'11" 1.57 x 2.10 m

5 Bedroom 2 3.11 x 4.24 m 10'3" x 13'11"

6 Bathroom 2.32 x 2.00 m 7'4" × 6'7"

#### **KEY**

**OV** Oven

**FF** Fridge/freezer **ST** Storage cupboard ◆ Dimensions start **WD** Washing Dryer

**DW** Dishwasher **B** Boiler