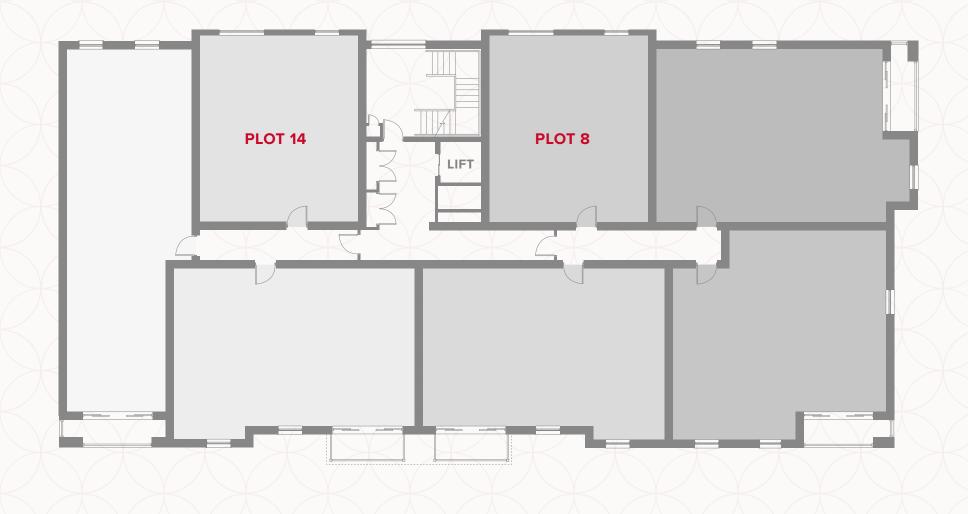

### GROUND FLOOR

# BALSTON HOUSE GROUND FLOOR

1 Kitchen/ 11'6" × 26'6" 3.51 x 8.07 m Lounge/Dining

2 Bedroom 10'8" x 15'1" 3.25 x 4.59 m

3 Bathroom 6'6" × 7'7" 1.97 x 2.30 m

#### **KEY**

**OV** Oven

**FF** Fridge/freezer **ST** Storage cupboard

◆ Dimensions start **WD** Washing Dryer

**DW** Dishwasher