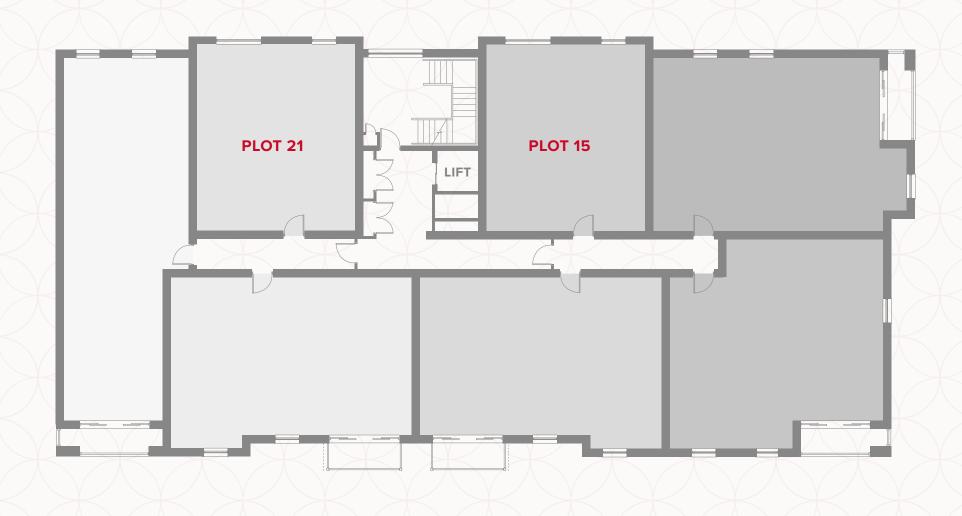

te this illustration is an example of the Balston House apartments. All dimensions indicated are approximate and the furniture layout is for illustrative purposes only. Homes may be 'handed' (mirror image) versions of the illustrations. Materials used may differ from plot to plot including render and roof tile colours. Detailed plans and specifications are available for inspection for each plot at our Customer Experience Suite during working hours and customers must check their individual specifications prior to making a reservation. All wardrobes are subject to site specification. Please see Sales Consultant for further details.

# BALSTON HOUSE SECOND FLOOR

1 Kitchen/ 11'6" × 26'6" 3.51 x 8.07 m Lounge/Dining

2 Bedroom 10'8" x 15'1" 3.25 x 4.59 m

3 Bathroom 1.97 x 2.30 m 6'6" × 7'7"



#### **KEY**

**OV** Oven

**FF** Fridge/freezer

**ST** Storage cupboard

◆ Dimensions start

**WD** Washing Dryer

**DW** Dishwasher



### APARTMENT TYPE B



# BALSTON HOUSE SECOND FLOOR

| 15'2" x 11'7" 4.62 x | (3.56 m |
|----------------------|---------|
|----------------------|---------|

2 Lounge 11'3" x 12'8" 3.42 x 3.90 m

3 Bedroom 1 9'6" x 17'4" 2.89 x 5.28 m

4 En-Suite 5'2" x 6'11" 1.57 x 2.10 m

5 Bedroom 2 10'3" x 13'11" 3.11 x 4.24 m

6 Bathroom 7'4" x 6'7" 2.32 x 2.00 m



#### **KEY**

00 H

**OV** Oven

FF Fridge/freezer

- 0:

**ST** Storage cupboard

Dimensions start

**WD** Washing Dryer

**DW** Dishwasher

**B** Boiler



### APARTMENT TYPE C



Customers should note this illustration is an example of the Balston House apartments. All dimensions indicated are app