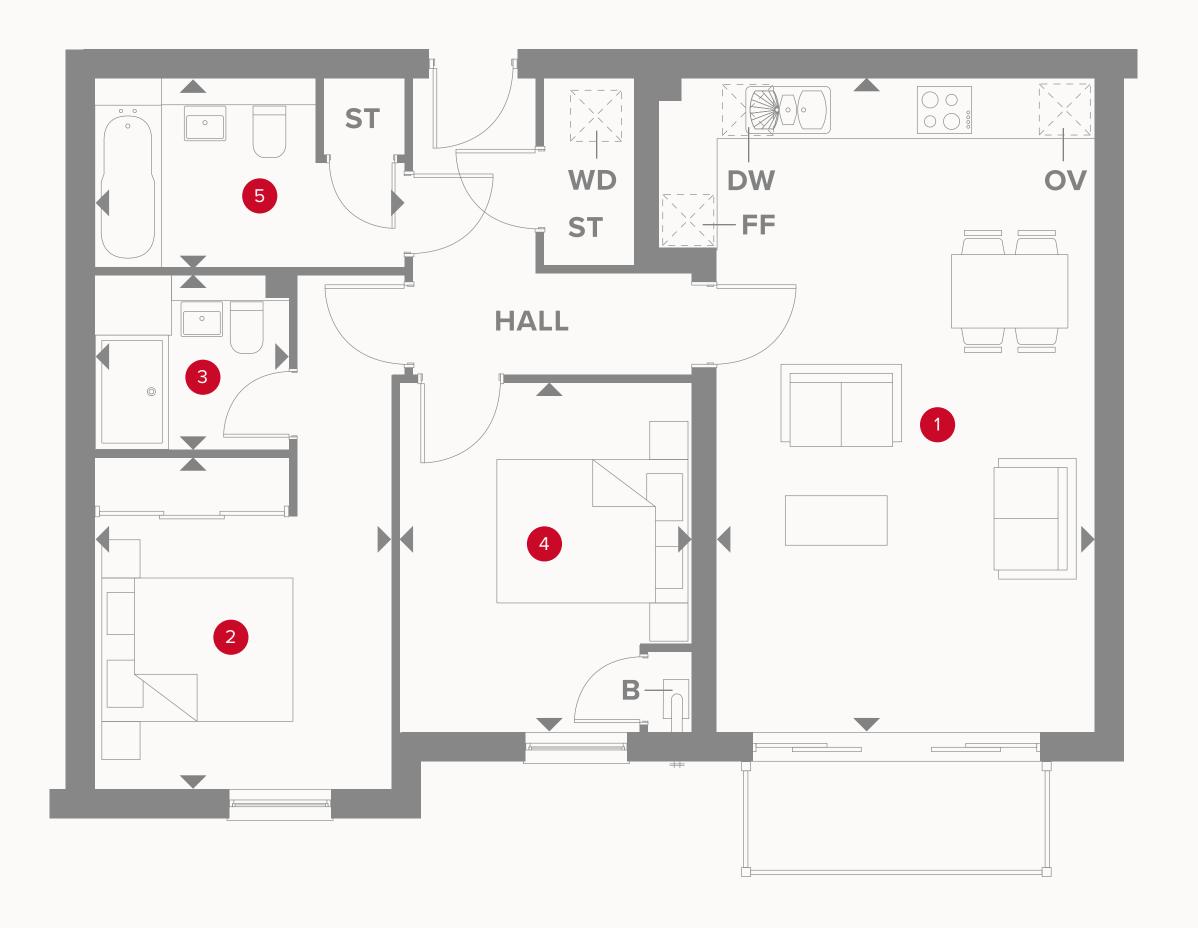

### APARTMENT TYPE A

Customers should note this illustration is an example of the Balston House apartments. All dimensions indicated are approximate and the furniture layout is for illustrative purposes only. Homes may be 'handed' (mirror image) versions of the illustrations. Materials used may differ from plot to plot including render and roof tile colours. Detailed plans and specifications are available for inspection for each plot at our Customer Experience Suite during working hours and customers must check their individual specifications prior to making a reservation. All wardrobes are subject to site specification. Please see Sales Consultant for further details.

# BALSTON HOUSE GROUND FLOOR

1 Kitchen/ 11'6" × 26'6" 3.51 x 8.07 m Lounge/Dining

2 Bedroom 10'8" x 15'1" 3.25 x 4.59 m

3 Bathroom 6'6" × 7'7" 1.97 x 2.30 m

#### **KEY**

**OV** Oven

**FF** Fridge/freezer **ST** Storage cupboard

◆ Dimensions start **WD** Washing Dryer

**DW** Dishwasher