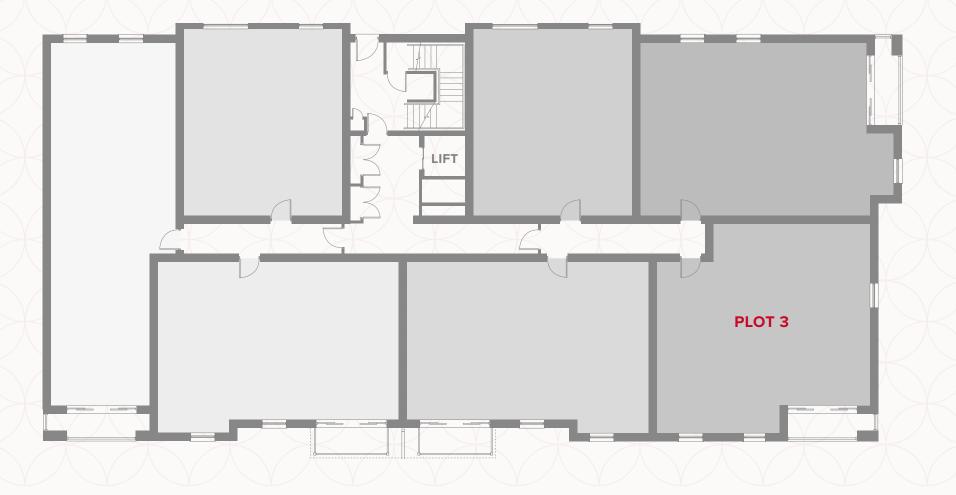

### THIRD FLOOR

# BALSTON HOUSE THIRD FLOOR

1 Kitchen/ 11'6" x 26'6" 3.51 x 8.07 m Lounge/Dining

2 Bedroom 10'8" x 15'1" 3.25 x 4.59 m

3 Bathroom 6'6" × 7'7" 1.97 x 2.30 m

# BALSTON HOUSE THIRD FLOOR

| 1 | Kitchen/ Dining | 15'2" × 11'7" | 4.62 x 3.56 m |
|---|-----------------|---------------|---------------|
|   |                 |               |               |

| 2 | Lounge | 11'3" x 12'8" | 3.42 x 3.90 m |
|---|--------|---------------|---------------|

| 3 | Bedroom 1 | 9'6" × 17'4" | 2.89 x 5.28 m |
|---|-----------|--------------|---------------|

6 Bathroom 2.32 x 2.00 m 7'4" × 6'7"

# BALSTON HOUSE THIRD FLOOR

| 1 | Kitchen/      | 11'11" × 25'9" | 3.63 x 7.85 m |
|---|---------------|----------------|---------------|
|   | Lounge/Dining |                |               |

| 2 | Bedroom 1 | 9'0" x 11'8" | 2.73 x 3.54 m   |
|---|-----------|--------------|-----------------|
|   | Deditooni | 30 X 110     | 2.75 × 5.5+ 111 |

3 En-Suite 5'2" x 7'1" 1.58 x 2.15 m

4 Bedroom 2 8'2" x 16'4" 2.48 x 4.97 m

5 Bathroom 7'4" x 6'7" 2.24 x 2.00 m

# BALSTON HOUSE THIRD FLOOR

| 1) Kitchen/<br>Lounge/Dining | 12'11" x 22'4" | 3.93 x 6.80 m |
|------------------------------|----------------|---------------|
| 2 Bedroom 1                  | 10'1" × 11'4"  | 3.05 x 3.44 m |
| 3 En-Suite                   | 6'7" × 6'0"    | 2.00 x 1.82 m |

4 Bedroom 2 10'1" x 11'11" 3.07 x 3.62 m

5 Bathroom 10'7" x 6'5" 3.21 x 1.96 m

# BALSTON HOUSE THIRD FLOOR

| 1 | Kitchen/      | 14'0" x 25'11" | 4.26 x 7.88 m |
|---|---------------|----------------|---------------|
|   | Lounge/Dining |                |               |

|   | Dadwa and 1 | 0,0,,,,10,0,, | 274 4 4 07 6  |
|---|-------------|---------------|---------------|
| 2 | Bedroom 1   | 9'0" x 16'0"  | 2.74 x 4.87 m |

3 En-Suite 1.57 x 2.10 m 5'2" x 6'11"

4 Bedroom 2 2.54 x 4.42 m 8'4" x 14'6"

5 Bathroom 2.27 x 2.00 m 7'6" × 6'7"