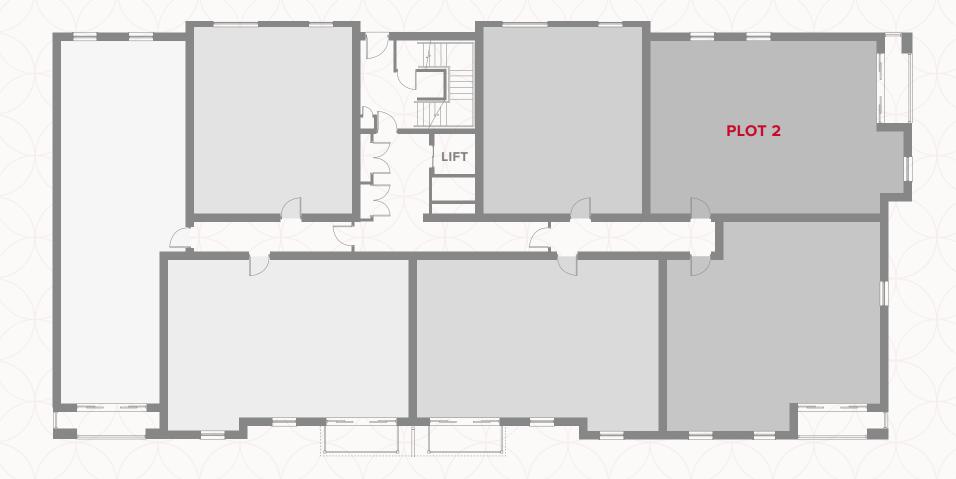

### SECOND FLOOR

# BALSTON HOUSE SECOND FLOOR

1 Kitchen/ 11'6" × 26'6" 3.51 x 8.07 m Lounge/Dining

2 Bedroom 10'8" x 15'1" 3.25 x 4.59 m

3 Bathroom 1.97 x 2.30 m 6'6" × 7'7"

# BALSTON HOUSE SECOND FLOOR

| 15'2" x 11'7" 4.62 x | (3.56 m |
|----------------------|---------|
|----------------------|---------|

2 Lounge 11'3" x 12'8" 3.42 x 3.90 m

3 Bedroom 1 9'6" x 17'4" 2.89 x 5.28 m

4 En-Suite 5'2" x 6'11" 1.57 x 2.10 m

5 Bedroom 2 10'3" x 13'11" 3.11 x 4.24 m

6 Bathroom 7'4" x 6'7" 2.32 x 2.00 m

# BALSTON HOUSE SECOND FLOOR

| 1 | Kitchen/      | 11'11" x 25'9" | 3.63 x 7.85 |
|---|---------------|----------------|-------------|
|   | Lounge/Dining |                |             |

| 2 | Bedroom 1 | 9'0" x 11'8" | 2.73 x 3.54 m |
|---|-----------|--------------|---------------|
|   |           |              |               |

3 En-Suite 5'2" x 7'1" 1.58 x 2.15 m

4 Bedroom 2 8'2" x 16'4" 2.48 x 4.97 m

5 Bathroom 7'4" x 6'7" 2.24 x 2.00 m

# BALSTON HOUSE SECOND FLOOR

| 1 Kitchen/    | 12'11" x 22'4" | 3.93 x | 6.80 n |
|---------------|----------------|--------|--------|
| Lounge/Dining |                |        |        |

|   |           | 40,142        |               |
|---|-----------|---------------|---------------|
| 2 | Bedroom 1 | 10'1" × 11'4" | 3.05 x 3.44 m |

3 En-Suite 2.00 x 1.82 m 6'7" x 6'0"

4 Bedroom 2 3.07 x 3.62 m 10'1" × 11'11"

5 Bathroom 3.21 x 1.96 m 10'7" x 6'5"

# BALSTON HOUSE SECOND FLOOR

| 1 | Kitchen/      | 14'0" x 25'11" | 4.26 x 7.88 m |
|---|---------------|----------------|---------------|
|   | Lounge/Dining |                |               |

|   |           | \\\\\\\\\\\\\\\\\\\\\\\\\\\\\\\\\\\\\\ | 1610"      | 274 4 07      |
|---|-----------|----------------------------------------|------------|---------------|
| 2 | Bedroom 1 | 9.(                                    | 0" x 16'0" | 2.74 x 4.87 m |

3 En-Suite 5'2" x 6'11" 1.57 x 2.10 m

4 Bedroom 2 8'4" x 14'6" 2.54 x 4.42 m

5 Bathroom 7'6" x 6'7" 2.27 x 2.00 m