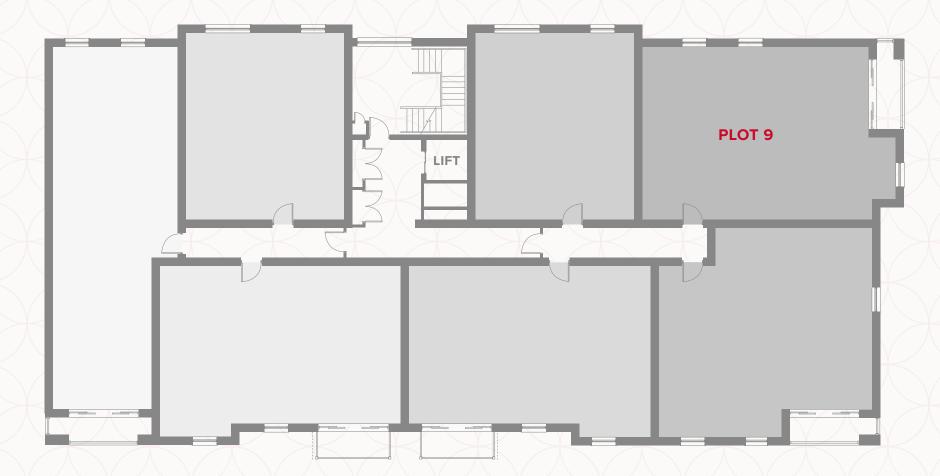

further details.

# BALSTON HOUSE FIRST FLOOR

1 Kitchen/ 11'6" x 26'6" 3.51 x 8.07 m Lounge/Dining

2 Bedroom 10'8" x 15'1" 3.25 x 4.59 m

3 Bathroom 6'6" × 7'7" 1.97 x 2.30 m



#### **KEY**

**OV** Oven

**FF** Fridge/freezer

**ST** Storage cupboard

◆ Dimensions start **WD** Washing Dryer

**DW** Dishwasher



### APARTMENT TYPE B



# BALSTON HOUSE FIRST FLOOR

| Kitchen/ Dining | 15'2" × 11'7" | 4.62 × 3.56 m |
|-----------------|---------------|---------------|
|                 |               |               |

| 2 | Lounge | 11'3" x 12'8" | 3.42 x 3.90 m |
|---|--------|---------------|---------------|

| Bedroom 1 | 9'6" x 17'4" | 2.89 x 5.28 m  |
|-----------|--------------|----------------|
| DEGLOOM   |              | Z.00 / 0.20 II |

6 Bathroom 2.32 x 2.00 m 7'4" × 6'7"



#### **KEY**



**OV** Oven

**FF** Fridge/freezer **ST** Storage cupboard **■** Dimensions start **WD** Washing Dryer

**DW** Dishwasher

**B** Boiler



### APARTMENT TYPE C



Customers should note this illustration is an example of the Balston House apartments. All dimensions indicated are approximate and the furniture layout is for illustrative purposes only. Homes may be 'handed' (mirror image) versions of the illustrations.

Materials used may differ from plot to plot including render and roof tile colours. Detailed plans and specifications are available for inspection for each plot at our Customer Experience Suite during working hours and customers must check their individual specifications prior to making a reservation. All wardrobes are subject to site specification. Please see