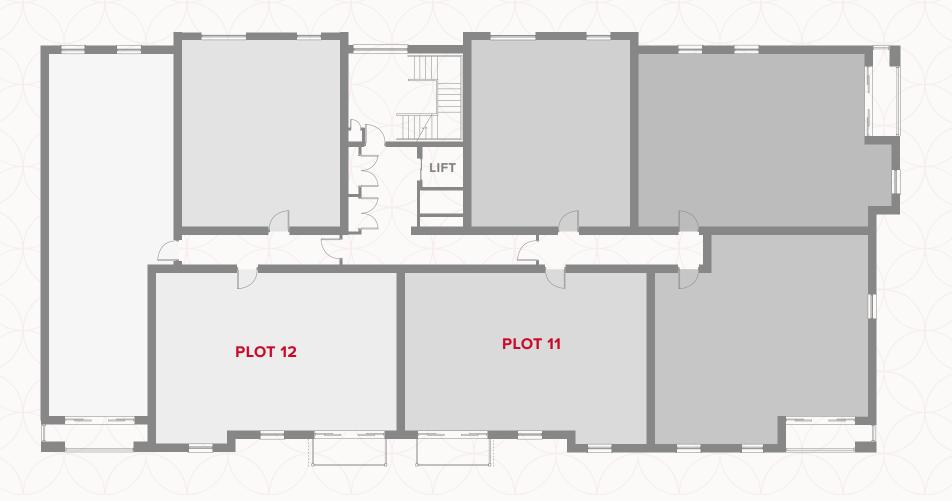

### GROUND FLOOR

# BALSTON HOUSE GROUND FLOOR

1 Kitchen/ 11'6" × 26'6" 3.51 x 8.07 m Lounge/Dining

2 Bedroom 10'8" x 15'1" 3.25 x 4.59 m

3 Bathroom 6'6" × 7'7" 1.97 x 2.30 m

#### **KEY**

**OV** Oven

**FF** Fridge/freezer **ST** Storage cupboard

◆ Dimensions start **WD** Washing Dryer

**DW** Dishwasher