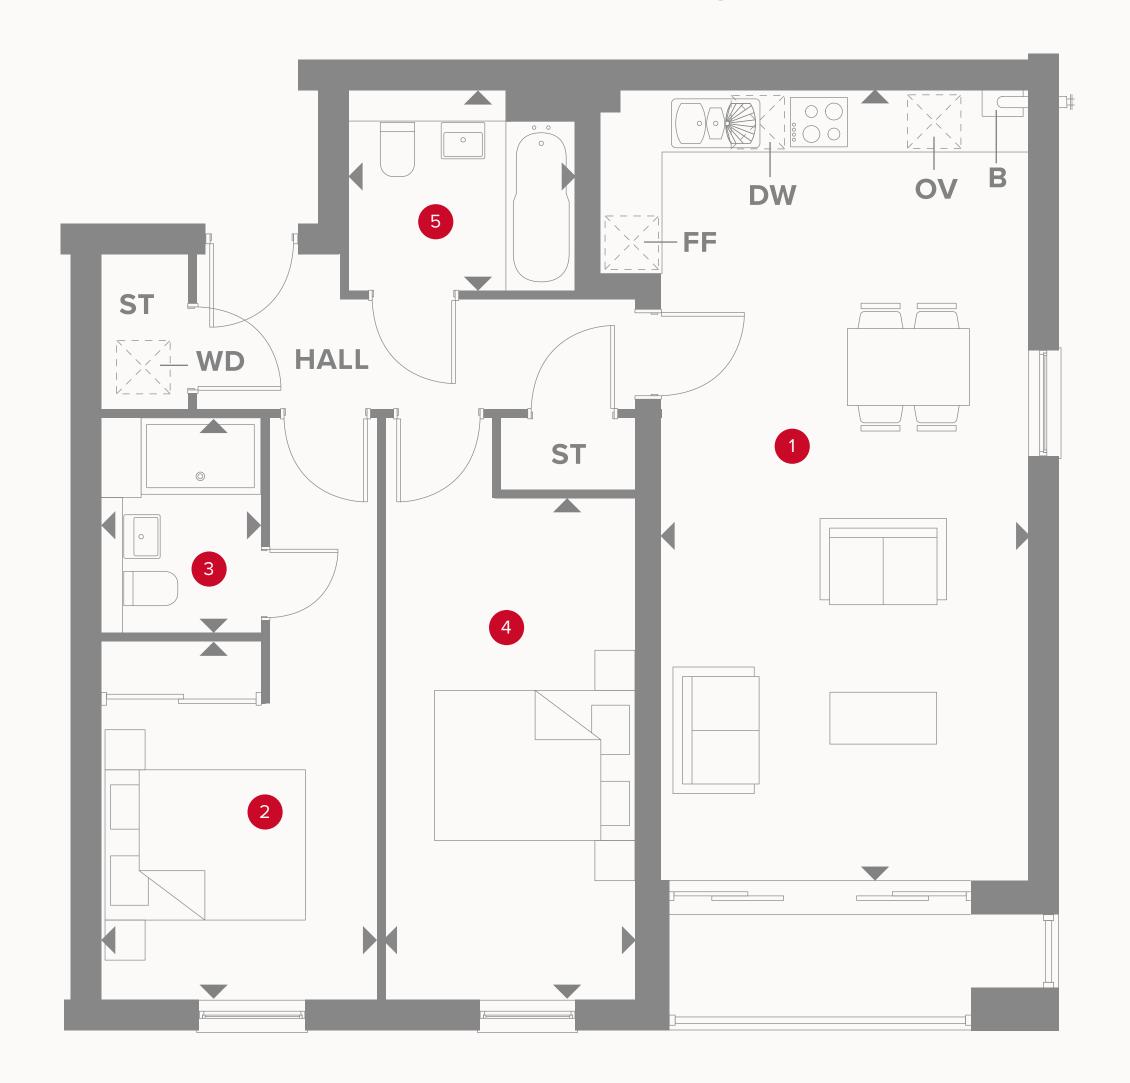

# BALSTON HOUSE GROUND FLOOR

| 1 | Kitchen/ Dining | 15'2" × 11'7" | 4.62 × 3.56 m |
|---|-----------------|---------------|---------------|
|   |                 |               |               |

2 Lounge 3.42 x 3.90 m 11'3" × 12'8"

3 Bedroom 1 2.89 x 5.28 m 9'6" × 17'4"

4 En-Suite 5'2" × 6'11" 1.57 x 2.10 m

5 Bedroom 2 3.11 x 4.24 m 10'3" x 13'11"

6 Bathroom 2.32 x 2.00 m 7'4" × 6'7"

#### **KEY**

**OV** Oven

**FF** Fridge/freezer **ST** Storage cupboard ◆ Dimensions start **WD** Washing Dryer

**DW** Dishwasher **B** Boiler