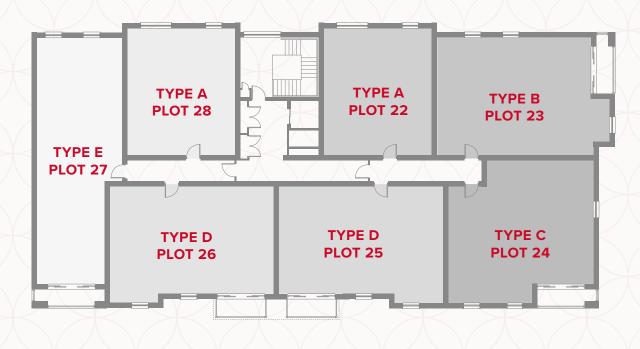

# BALSTON HOUSE SECOND FLOOR

#### KEY

- Hob
- OV Oven
- FF Fridge/freezer
- **ST** Storage cupboard
- Dimensions start
- **WD** Washing Dryer
- **DW** Dishwasher
- **B** Boiler

#### CONSUMER CODE FOR HOME BUILDERS

Customers should note this illustration is an example of the Balston House apartments. All dimensions indicated are approximate and the furniture layout is for illustrative purposes only. Homes may be 'handed' (mirror image) versions of the illustrations. Materials used may differ from plot to plot including render and roof tile colours. Detailed plans and specifications are available for inspection for each plot at our Customer Experience Suite during working hours and customers must check their individual specifications prior to making a reservation. All wardrobes are subject to site specification. Please see Sales Consultant for further details.