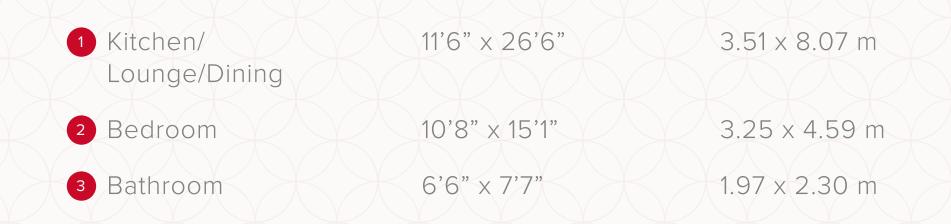

# BALSTON HOUSE FIRST FLOOR

#### CONSUMER CODE FOR HOME BUILDERS

Customers should note this illustration is an example of the Balston House apartments. All dimensions indicated are approximate and the furniture layout is for illustrative purposes only. Homes may be 'handed' (mirror image) versions of the illustrations. Materials used may differ from plot to plot including render and roof tile colours. Detailed plans and specifications are available for inspection for each plot at our Customer Experience Suite during working hours and customers must check their individual specifications prior to making a reservation. All wardrobes are subject to site specification. Please see Sales Consultant for further details.