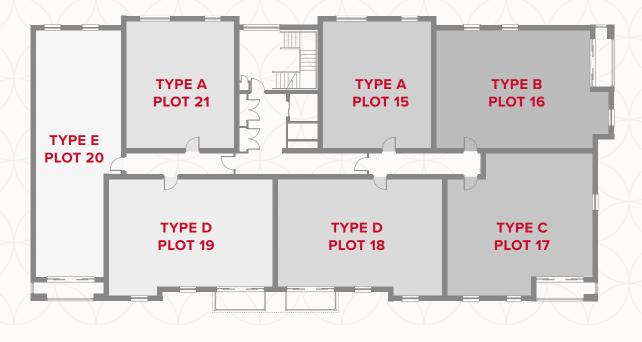

# BALSTON HOUSE **GROUND FLOOR**

#### **CONSUMER CODE** FC HOME BUILDEF

Customers should note this illustration is an example of the Balston House apartments. All dimensions indicated are approximate and the furniture layout is for illustrative purposes only. Homes may be 'handed' (mirror image) versions of the illustrations. Materials used may differ from plot to plot including render and roof tile colours. Detailed plans and specifications are available for inspection for each plot at our Customer Experience Suite during working hours and customers must check their individual specifications prior to making a reservation. All wardrobes are subject to site specification. Please see Sales Consultant for further details.