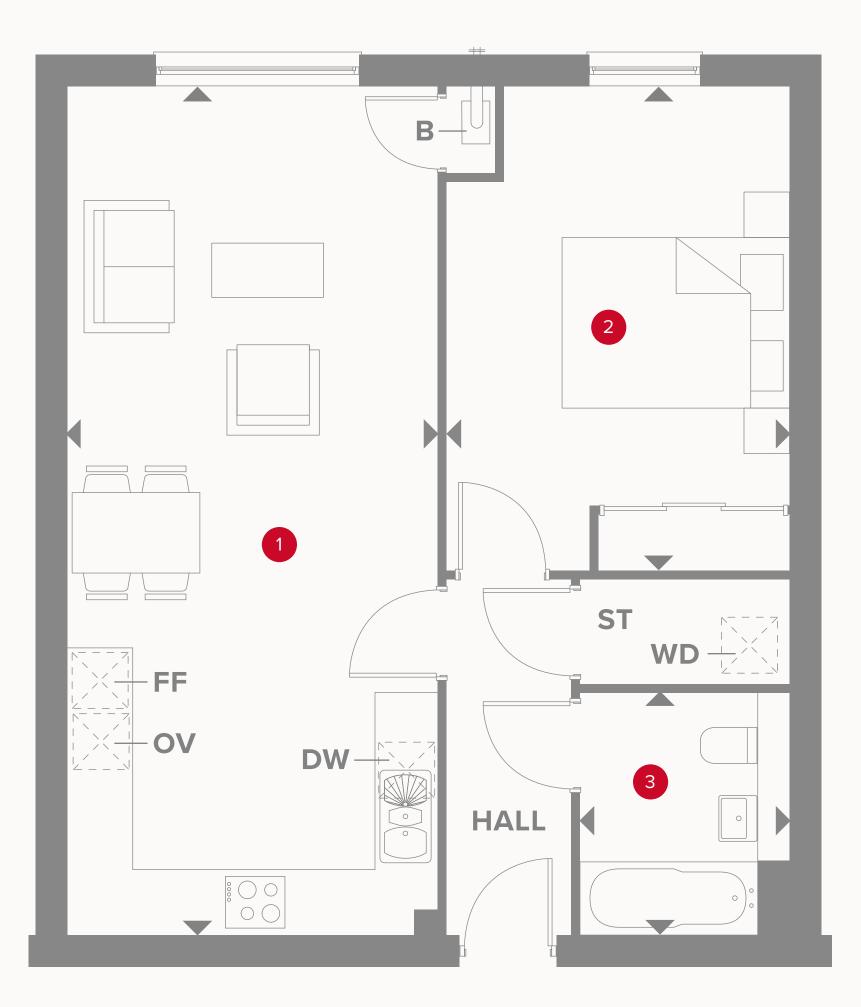

#### **KEY**

- Hob
- **OV** Oven
- **FF** Fridge/freezer
- **ST** Storage cupboard
- Dimensions start
- **WD** Washing Dryer
- **DW** Dishwasher
- **B** Boiler

# BALSTON HOUSE FIRST FLOOR