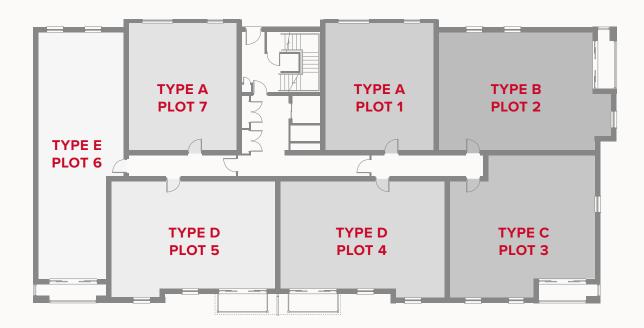

# BALSTON HOUSE FIRST FLOOR

#### KEY

- Hob
- OV Oven
- FF Fridge/freezer
- ST Storage cupboard
- Dimensions start
- **WD** Washing Dryer
- **DW** Dishwasher
- **B** Boiler

#### CONSUMER CODE FOR HOME BUILDERS

Customers should note this illustration is an example of the Balston House apartments. All dimensions indicated are approximate and the furniture layout is for illustrative purposes only. Homes may be 'handed' (mirror image) versions of the illustrations. Materials used may differ from plot to plot including render and roof tile colours. Detailed plans and specifications are available for inspection for each plot at our Customer Experience Suite during working hours and customers must check their individual specifications prior to making a reservation. All wardrobes are subject to site specification. Please see Sales Consultant for further details.