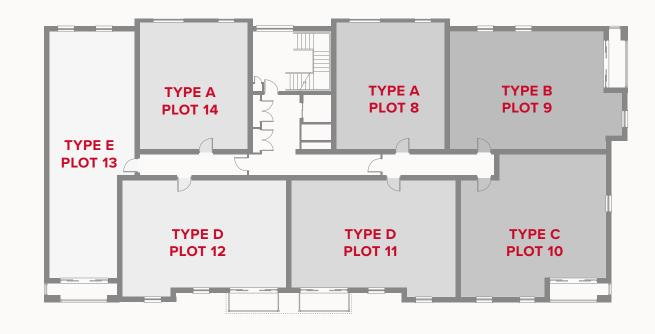

# BALSTON HOUSE **GROUND FLOOR**

#### **KEY**

- Hob
- **OV** Oven
- **FF** Fridge/freezer
- **ST** Storage cupboard
- Dimensions start
- **WD** Washing Dryer
- **DW** Dishwasher
- **B** Boiler

#### **CONSUMER CODE** FC HOME BUILDEF

Customers should note this illustration is an example of the Balston House apartments. All dimensions indicated are approximate and the furniture layout is for illustrative purposes only. Homes may be 'handed' (mirror image) versions of the illustrations. Materials used may differ from plot to plot including render and roof tile colours. Detailed plans and specifications are available for inspection for each plot at our Customer Experience Suite during working hours and customers must check their individual specifications prior to making a reservation. All wardrobes are subject to site specification. Please see Sales Consultant for further details.