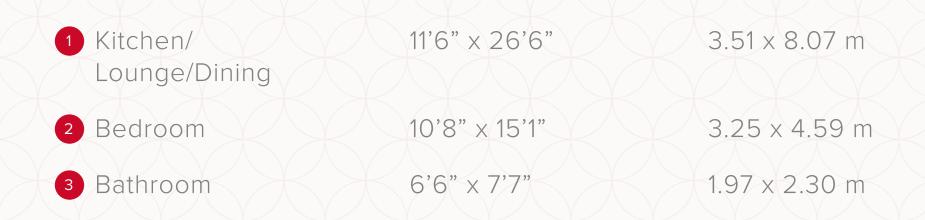

sions start
- **WD** Washing Dryer
- **DW** Dishwasher
- **B** Boiler

#### CONSUMER CODE FOR HOME BUILDERS





Customers should note this illustration is an example of the Balston House apartments. All dimensions indicated are approximate and the furniture layout is for illustrative purposes only. Homes may be 'handed' (mirror image) versions of the illustrations. Materials used may differ from plot to plot including render and roof tile colours. Detailed plans and specifications are available for inspection for each plot at our Customer Experience Suite during working hours and customers must check their individual specifications prior to making a reservation. All wardrobes are subject to site specification. Please see Sales Consultant for further details.

# BALSTON HOUSE THIRD FLOOR





#### KEY

- Hob
- OV Oven
- FF Fridge/freezer
- **ST** Storage cupboard
- Dimensions start
- **WD** Washing Dryer
- **DW** Dishwasher
- **B** Boiler

#### CONSUMER CODE FOR HOME BUILDERS