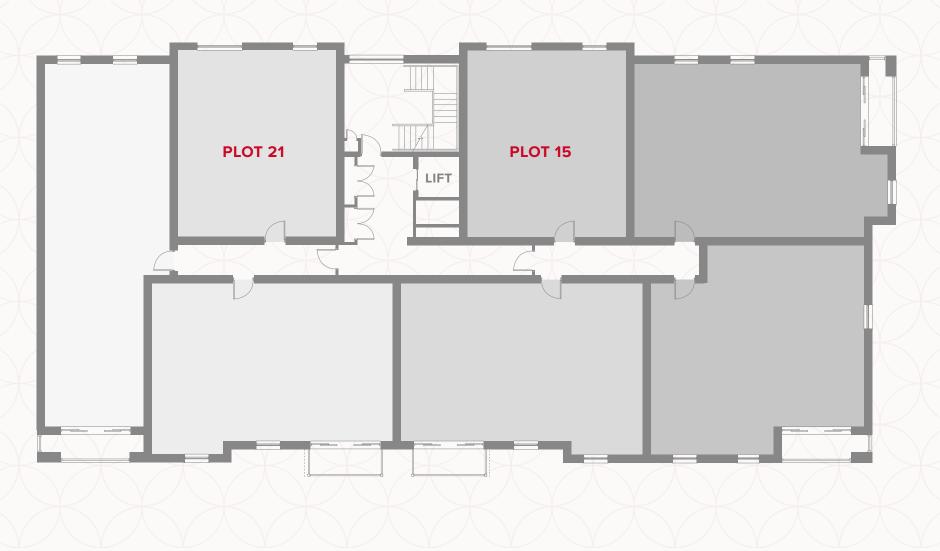

### FIRST FLOOR

### GROUND FLOOR

Customers should note this illustration is an example of the Balston House apartments. All dimensions indicated are approximate and the furniture layout is for illustrative purposes only. Homes may be 'handed' (mirror image) versions of the illustrations. Materials used may differ from plot to plot including render and roof tile colours. Detailed plans and specifications are available for inspection for each plot at our Customer Experience Suite during working hours and customers must check their individual specifications prior to making a reservation. All wardrobes are subject to site specification. Please see Sales Consultant for further details.