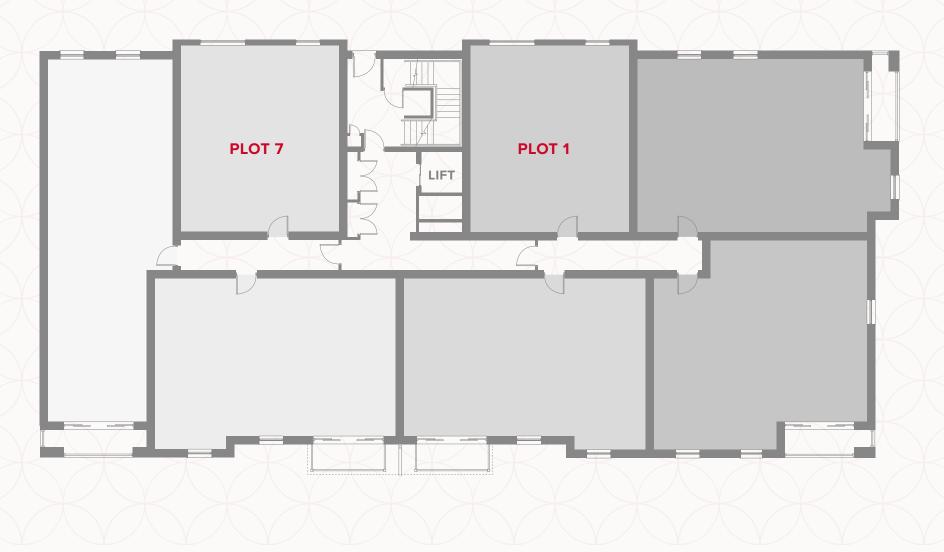

# BALSTON HOUSE FIRST FLOOR

#### CONSUMER CODE FOR HOME BUILDERS

Customers should note this illustration is an example of the Balston House apartments. All dimensions indicated are approximate and the furniture layout is for illustrative purposes only. Homes may be 'handed' (mirror image) versions of the illustrations. Materials used may differ from plot to plot including render and roof tile colours. Detailed plans and specifications are available for inspection for each plot at our Customer Experience Suite during working hours and customers must check their individual specifications prior to making a reservation. All wardrobes are subject to site specification. Please see Sales Consultant for further details.