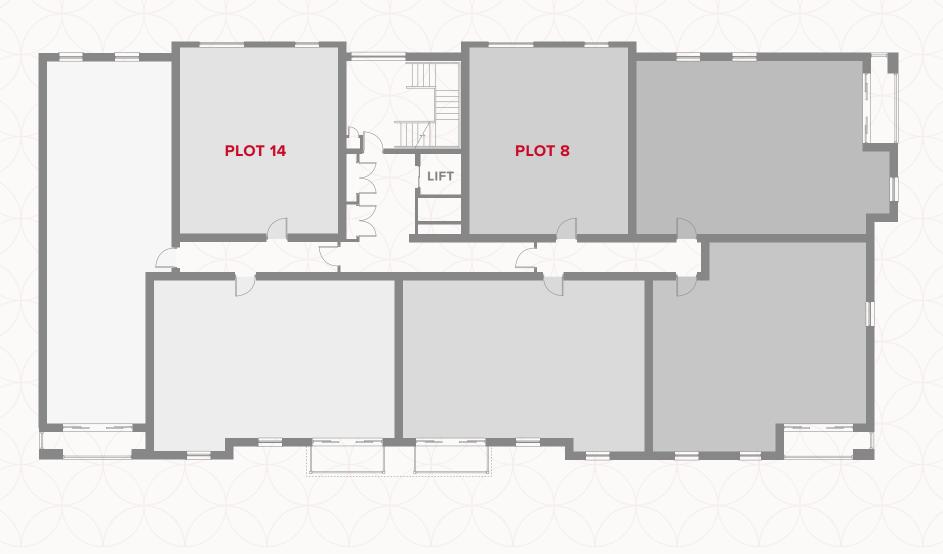

# BALSTON HOUSE SECOND FLOOR

#### CONSUMER CODE FOR HOME BUILDERS

Customers should note this illustration is an example of the Balston House apartments. All dimensions indicated are approximate and the furniture layout is for illustrative purposes only. Homes may be 'handed' (mirror image) versions of the illustrations. Materials used may differ from plot to plot including render and roof tile colours. Detailed plans and specifications are available for inspection for each plot at our Customer Experience Suite during working hours and customers must check their individual specifications prior to making a reservation. All wardrobes are subject to site specification. Please see Sales Consultant for further details.