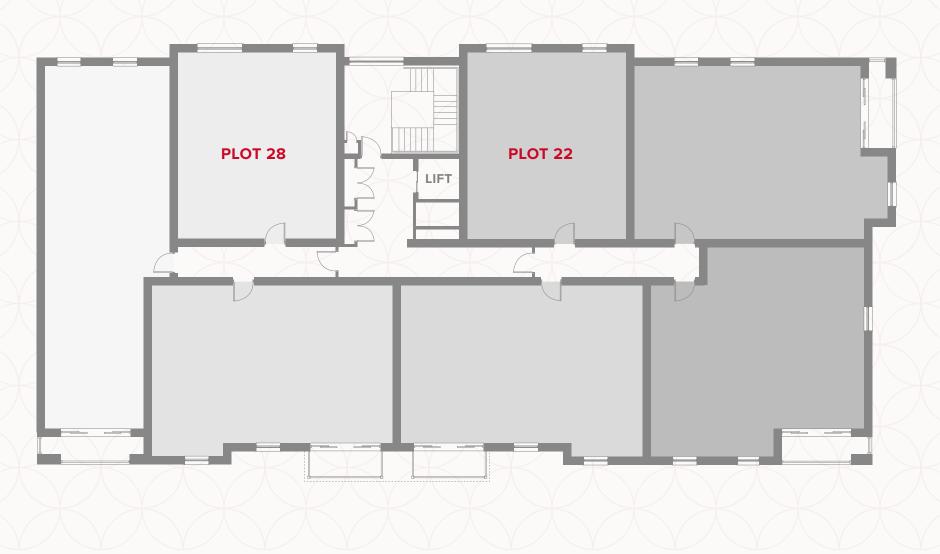

# BALSTON HOUSE **GROUND FLOOR**

#### **KEY**

- Hob
- **OV** Oven
- **FF** Fridge/freezer
- **ST** Storage cupboard
- Dimensions start
- **WD** Washing Dryer
- **DW** Dishwasher
- **B** Boiler

#### **CONSUMER CODE** FC HOME BUILDEF

Customers should note this illustration is an example of the Balston House apartments. All dimensions indicated are approximate and the furniture layout is for illustrative purposes only. Homes may be 'handed' (mirror image) versions of the illustrations. Materials used may differ from plot to plot including render and roof tile colours. Detailed plans and specifications are available for inspection for each plot at our Customer Experience Suite during working hours and customers must check their individual specifications prior to making a reservation. All wardrobes are subject to site specification. Please see Sales Consultant for further details.