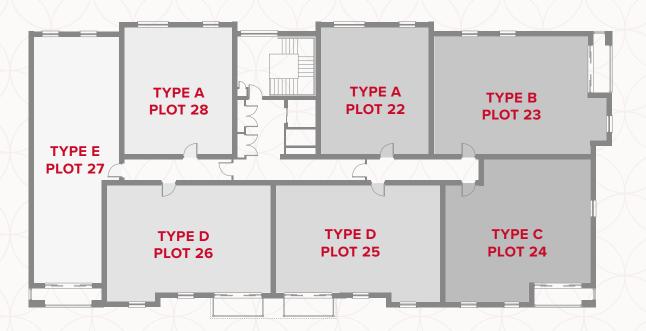

### THIRD FLOOR

# BALSTON HOUSE THIRD FLOOR

| Kitchen/ Dining | 15'2" × 11'7" |
|-----------------|---------------|
|-----------------|---------------|

2 Lounge 3.42 x 3.90 m 11'3" × 12'8"

3 Bedroom 1 2.89 x 5.28 m 9'6" × 17'4"

4 En-Suite 5'2" x 6'11" 1.57 x 2.10 m

5 Bedroom 2 3.11 x 4.24 m 10'3" x 13'11"

6 Bathroom 2.32 x 2.00 m 7'4" × 6'7"

#### **KEY**

**OV** Oven

**FF** Fridge/freezer

**ST** Storage cupboard

◆ Dimensions start **WD** Washing Dryer

**DW** Dishwasher

**B** Boiler

4.62 x 3.56 m