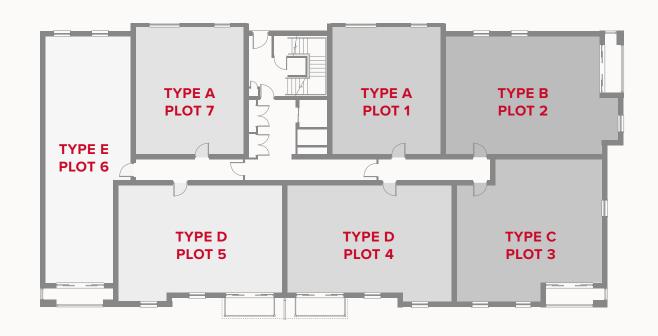

#### FIRST FLOOR

# BALSTON HOUSE FIRST FLOOR

2 Lounge 3.42 x 3.90 m 11'3" × 12'8"

3 Bedroom 1 9'6" × 17'4"

4 En-Suite 5'2" × 6'11"

5 Bedroom 2 10'3" x 13'11"

6 Bathroom 7'4" × 6'7"

#### **KEY**

**OV** Oven

**FF** Fridge/freezer

**ST** Storage cupboard

◆ Dimensions start

**WD** Washing Dryer **DW** Dishwasher

**B** Boiler

4.62 x 3.56 m

2.89 x 5.28 m

1.57 x 2.10 m

3.11 x 4.24 m

2.32 x 2.00 m