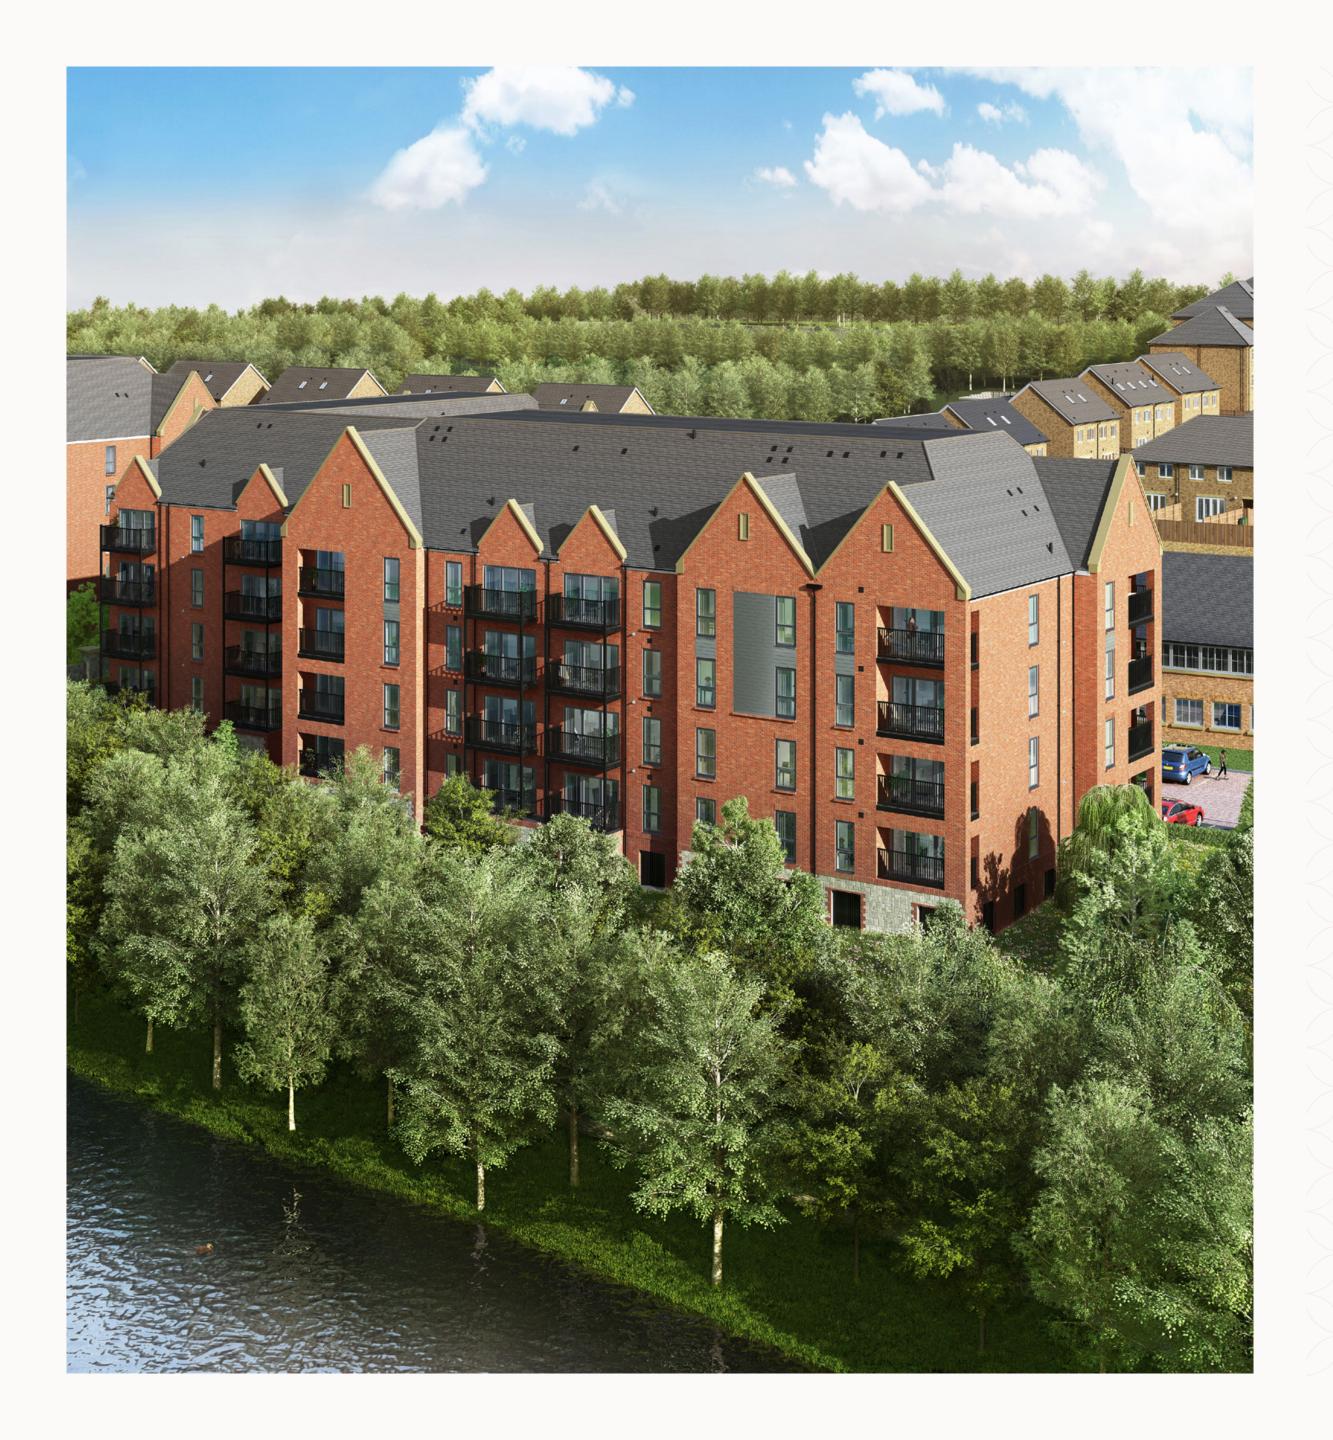

# BALSTON HOUSE

ONE & TWO BEDROOM APARTMENTS



#### FIRST FLOOR



### GROUND FLOOR



### THIRD FLOOR



### SECOND FLOOR







# BALSTON HOUSE GROUND FLOOR

| 1 | Kitchen/ Dining | 15'2" × 11'7" | 4.62 x 3.56 m |
|---|-----------------|---------------|---------------|
|   |                 |               |               |

2 Lounge 3.42 x 3.90 m 11'3" × 12'8"

3 Bedroom 1 2.89 x 5.28 m 9'6" × 17'4"

4 En-Suite 5'2" × 6'11" 1.57 x 2.10 m

5 Bedroom 2 3.11 x 4.24 m 10'3" x 13'11"

6 Bathroom 2.32 x 2.00 m 7'4" × 6'7"



#### **KEY**

**OV** Oven

**FF** Fridge/freezer **ST** Storage cupboard ◆ Dimensions start **WD** Washing Dryer

**DW** Dishwasher

**B** Boiler



**CONSUMER** 



# BALSTON HOUSE FIRST FLOOR

2 Lounge 3.42 x 3.90 m 11'3" × 12'8"

3 Bedroom 1 9'6" × 17'4"

4 En-Su