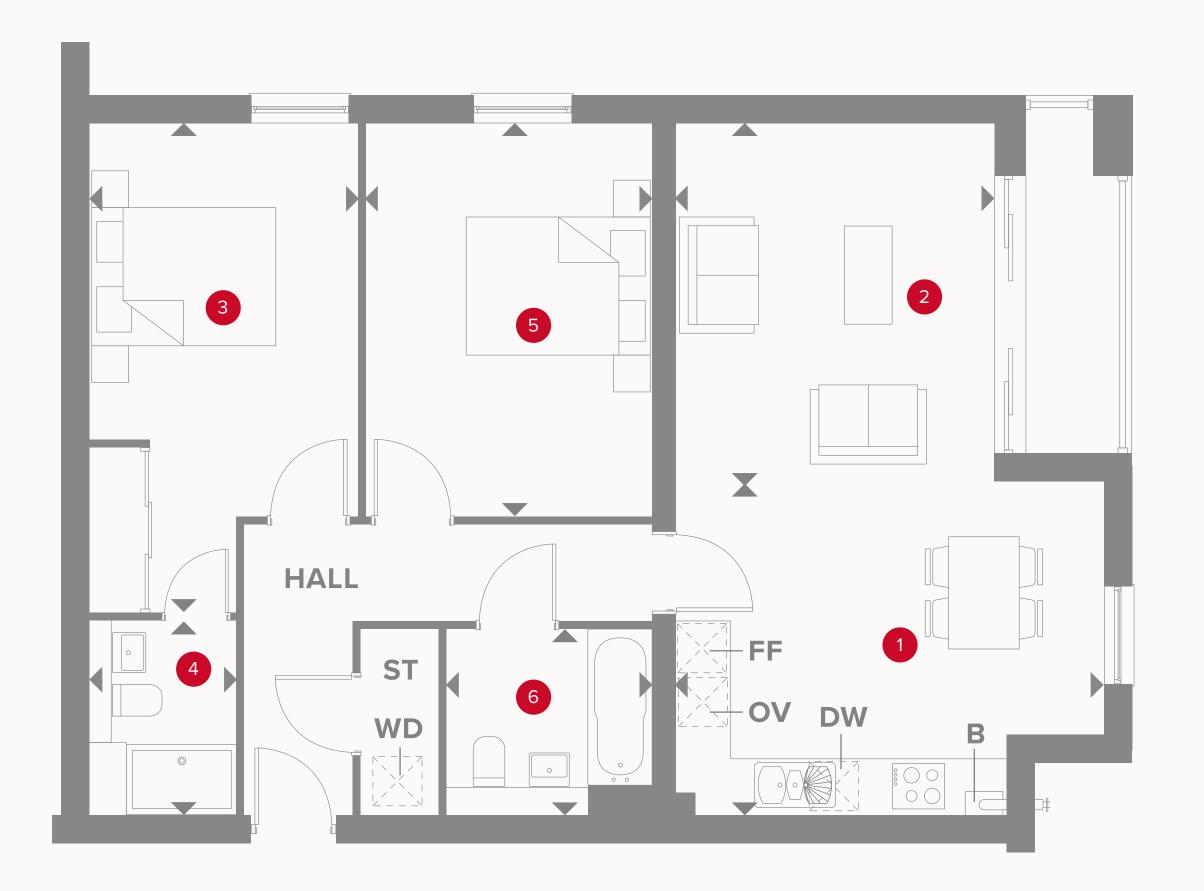

# BALSTON HOUSE GROUND FLOOR

| 1 | Kitchen/ Dining | 15'2" × 11'7" | 4.62 x 3.56 m |
|---|-----------------|---------------|---------------|
|   |                 |               |               |

2 Lounge 3.42 x 3.90 m 11'3" × 12'8"

3 Bedroom 1 2.89 x 5.28 m 9'6" × 17'4"

4 En-Suite 5'2" × 6'11" 1.57 x 2.10 m

5 Bedroom 2 3.11 x 4.24 m 10'3" x 13'11"

6 Bathroom 2.32 x 2.00 m 7'4" × 6'7"

#### **KEY**

**OV** Oven

**FF** Fridge/freezer **ST** Storage cupboard ◆ Dimensions start **WD** Washing Dryer

**DW** Dishwasher

**B** Boiler

**CONSUMER** 