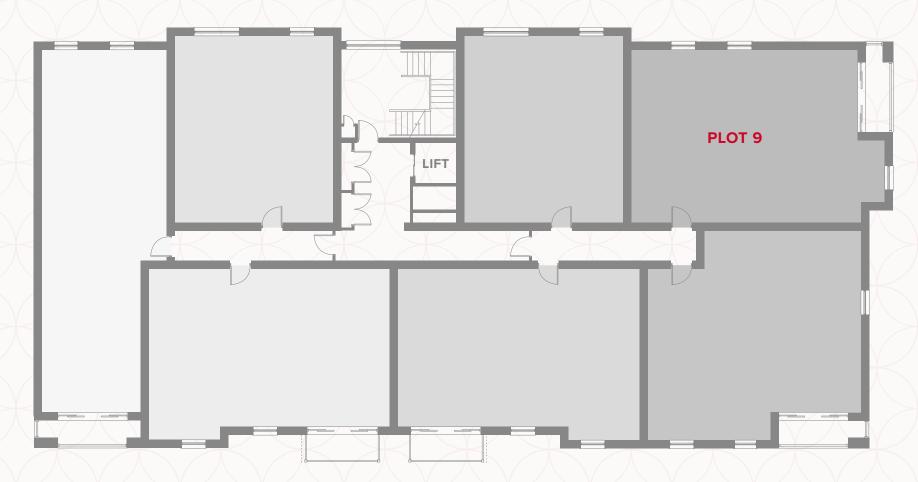

### GROUND FLOOR



### THIRD FLOOR



### SECOND FLOOR







# BALSTON HOUSE GROUND FLOOR

| 1 | Kitchen/ Dining | 15'2" × 11'7" | 4.62 x 3.56 m |
|---|-----------------|---------------|---------------|
|   |                 |               |               |

2 Lounge 3.42 x 3.90 m 11'3" × 12'8"

3 Bedroom 1 2.89 x 5.28 m 9'6" × 17'4"

4 En-Suite 5'2" × 6'11" 1.57 x 2.10 m

5 Bedroom 2 3.11 x 4.24 m 10'3" x 13'11"

6 Bathroom 2.32 x 2.00 m 7'4" × 6'7"



#### **KEY**

**OV** Oven

**FF** Fridge/freezer **ST** Storage cupboard ◆ Dimensions start **WD** Washing Dryer

**DW** Dishwasher

**B** Boiler



**CONSUMER** 



# BALSTON HOUSE FIRST FLOOR

2 Lounge 3.42 x 3.90 m 11'3" × 12'8"

3 Bedroom 1 9'6" × 17'4"

4 En-Suite 5'2" × 6'11"

5 Bedroom 2 10'3" x 13'11"

6 Bathroom 7'4" × 6'7"



#### **KEY**

**OV** Oven

**FF** Fridge/freezer

**ST** Storage cupboard

◆ Dimensions start

**WD** Washing Dryer **DW** Dishwasher

**B** Boiler



4.62 x 3.56 m

2.89 x 5.28 m

1.57 x 2.10 m

3.11 x 4.24 m

2.32 x 2.00 m



# BALSTON HOUSE SECOND FLOOR

| 1 | Kitchen/ Dining | 15'2" × 11'7" | 4.62 x 3.56 m |
|---|-----------------|---------------|---------------|
|   | J               |               |               |

| 2 Lounc | e | 11'3" x 12'8" | 3.42 x 3.90 m |
|---------|---|---------------|---------------|

| 3  | Bedroom 1  | 9'6" x 17'4" | 2.89 x 5.28 m  |
|----|------------|--------------|----------------|
| (3 | Dediooniii | 3 0 X 1/ 4   | 2,03 X 3,20 II |

6 Bathroom 2.32 x 2.00 m 7'4" × 6'7"



#### **KEY**

**OV** Oven

**FF** Fridge/freezer **ST** Storage cupboard ◆ Di