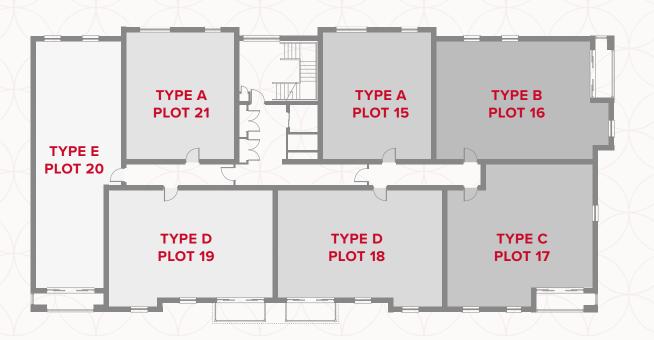

# BALSTON HOUSE

ONE & TWO BEDROOM APARTMENTS



#### FIRST FLOOR



### GROUND FLOOR



### THIRD FLOOR



### SECOND FLOOR







# BALSTON HOUSE GROUND FLOOR

| 1 | Kitchen/ Dining | 15'2" × 11'7" | 4.62 x 3.56 m |
|---|-----------------|---------------|---------------|
|   |                 |               |               |

2 Lounge 3.42 x 3.90 m 11'3" × 12'8"

3 Bedroom 1 2.89 x 5.28 m 9'6" × 17'4"

4 En-Suite 5'2" × 6'11" 1.57 x 2.10 m

5 Bedroom 2 3.11 x 4.24 m 10'3" x 13'11"

6 Bathroom 2.32 x 2.00 m 7'4" × 6'7"



#### **KEY**

**OV** Oven

**FF** Fridge/freezer **ST** Storage cupboard ◆ Dimensions start **WD** Washing Dryer

**DW** Dishwasher

**B** Boiler



**CONSUMER** 



# BALSTON HOUSE FIRST FLOOR

2 Lounge 3.42 x 3.90 m 11'3" × 12'8"

3 Bedroom 1 9'6" × 17'4"

4 En-Suite 5'2" × 6'11"

5 Bedroom 2 10'3" x 13'11"

6 Bathroom 7'4" × 6'7"



#### **KEY**

**OV** Oven

**FF** Fridge/freezer

**ST** S