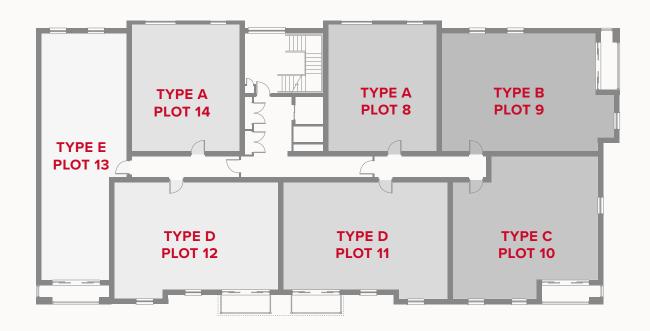

### GROUND FLOOR

# BALSTON HOUSE GROUND FLOOR

| 1 | Kitchen/ Dining | 15'2" × 11'7" | 4.62 x 3.56 m |
|---|-----------------|---------------|---------------|
|   |                 |               |               |

2 Lounge 3.42 x 3.90 m 11'3" × 12'8"

3 Bedroom 1 2.89 x 5.28 m 9'6" × 17'4"

4 En-Suite 5'2" × 6'11" 1.57 x 2.10 m

5 Bedroom 2 3.11 x 4.24 m 10'3" x 13'11"

6 Bathroom 2.32 x 2.00 m 7'4" × 6'7"

#### **KEY**

**OV** Oven

**FF** Fridge/freezer **ST** Storage cupboard ◆ Dimensions start **WD** Washing Dryer

**DW** Dishwasher

**B** Boiler

**CONSUMER** 