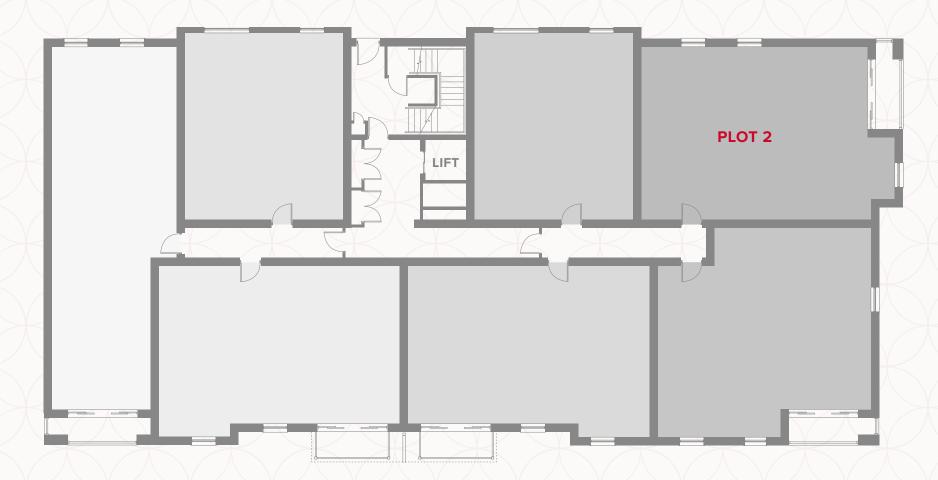

# BALSTON HOUSE

ONE & TWO BEDROOM APARTMENTS



#### FIRST FLOOR



### GROUND FLOOR



### THIRD FLOOR



### SECOND FLOOR







# BALSTON HOUSE GROUND FLOOR

| 1 | Kitchen/ Dining | 15'2" × 11'7" | 4.62 x 3.56 m |
|---|-----------------|---------------|---------------|
|   |                 |               |               |

2 Lounge 3.42 x 3.90 m 11'3" × 12'8"

3 Bedroom 1 2.89 x 5.28 m 9'6" × 17'4"

4 En-Suite 5'2" × 6'11" 1.57 x 2.10 m

5 Bedroom 2 3.11 x 4.24 m 10'3" x 13'11"

6 Bathroom 2.32 x 2.00 m 7'4" × 6'7"



#### **KEY**

**OV** Oven

**FF** Fridge/freezer **ST** Storage cupboard ◆ Dimensions start **WD** Washing Dryer

**DW** Dishwasher

**B** Boiler



**CONSUMER** 



# BALSTON HOUSE FIRST FLOOR

2 Lounge 3.42 x 3.90 m 11'3" × 12'8"

3 Bedroom 1 9'6" × 17'4"

4 En-Suite 5'2" × 6'11"

5 Bedroom 2 10'3" x 13'11"

6 Bathroom 7'4" × 6'7"



#### **KEY**

**OV** Oven

**FF** Fridge/freezer

**ST** Storage cupboard

◆ Dimensions start

**WD** Washing Dryer **DW** Dishwasher

**B** Boiler



4.62 x 3.56 m

2.89 x 5.28 m

1.57 x 2.10 m

3.11 x 4.24 m

2.32 x 2.00 m



# BALSTON HOUSE SECOND FLOOR

| 1 | Kitchen/ Dining | 15'2" × 11'7" | 4.62 x 3.56 m |
|---|-----------------|---------------|---------------|
|   | J               |               |               |

| 2 Lounc | e | 11'3" x 12'8" | 3