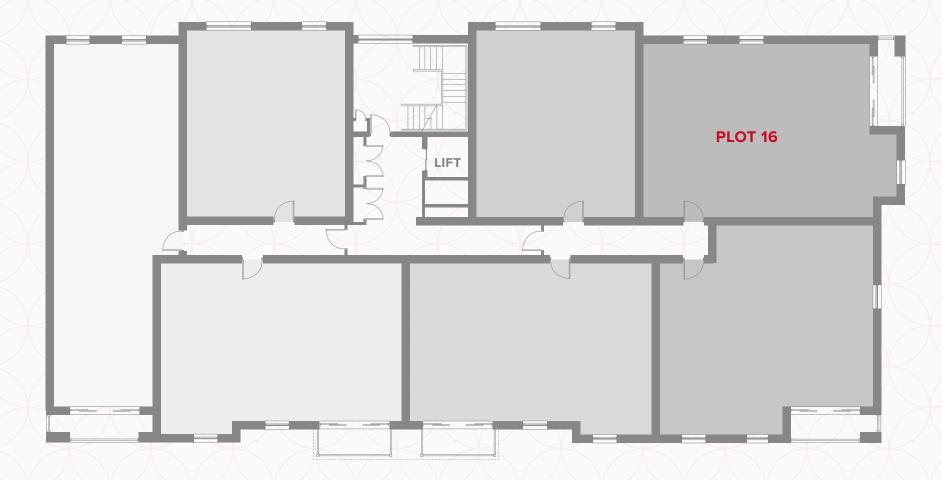

4 En-Suite 5'2" × 6'11"

5 Bedroom 2 10'3" x 13'11"

6 Bathroom 7'4" × 6'7"



#### **KEY**

**OV** Oven

**FF** Fridge/freezer

**ST** Storage cupboard

◆ Dimensions start

**WD** Washing Dryer **DW** Dishwasher

**B** Boiler



4.62 x 3.56 m

2.89 x 5.28 m

1.57 x 2.10 m

3.11 x 4.24 m

2.32 x 2.00 m



# BALSTON HOUSE SECOND FLOOR

| 1 | Kitchen/ Dining | 15'2" × 11'7" | 4.62 x 3.56 m |
|---|-----------------|---------------|---------------|
|   | J               |               |               |

| 2 Lounc | e | 11'3" x 12'8" | 3.42 x 3.90 m |
|---------|---|---------------|---------------|

| 3  | Bedroom 1  | 9'6" x 17'4" | 2.89 x 5.28 m  |
|----|------------|--------------|----------------|
| (3 | Dediooniii | 3 0 X 1/ 4   | 2,03 X 3,20 II |

6 Bathroom 2.32 x 2.00 m 7'4" × 6'7"



#### **KEY**

**OV** Oven

**FF** Fridge/freezer **ST** Storage cupboard ◆ Dimensions start **WD** Washing Dryer

**DW** Dishwasher

**B** Boiler





# BALSTON HOUSE THIRD FLOOR

| Kitchen/ Dining | 15'2" × 11'7" |
|-----------------|---------------|
|-----------------|---------------|

2 Lounge 3.42 x 3.90 m 11'3" × 12'8"

3 Bedroom 1 2.89 x 5.28 m 9'6" × 17'4"

4 En-Suite 5'2" x 6'11" 1.57 x 2.10 m

5 Bedroom 2 3.11 x 4.24 m 10'3" x 13'11"

6 Bathroom 2.32 x 2.00 m 7'4" × 6'7"



#### **KEY**

**OV** Oven

**FF** Fridge/freezer

**ST** Storage cupboard

◆ Dimensions start **WD** Washing Dryer

**DW** Dishwasher

**B** Boiler



4.62 x 3.56 m