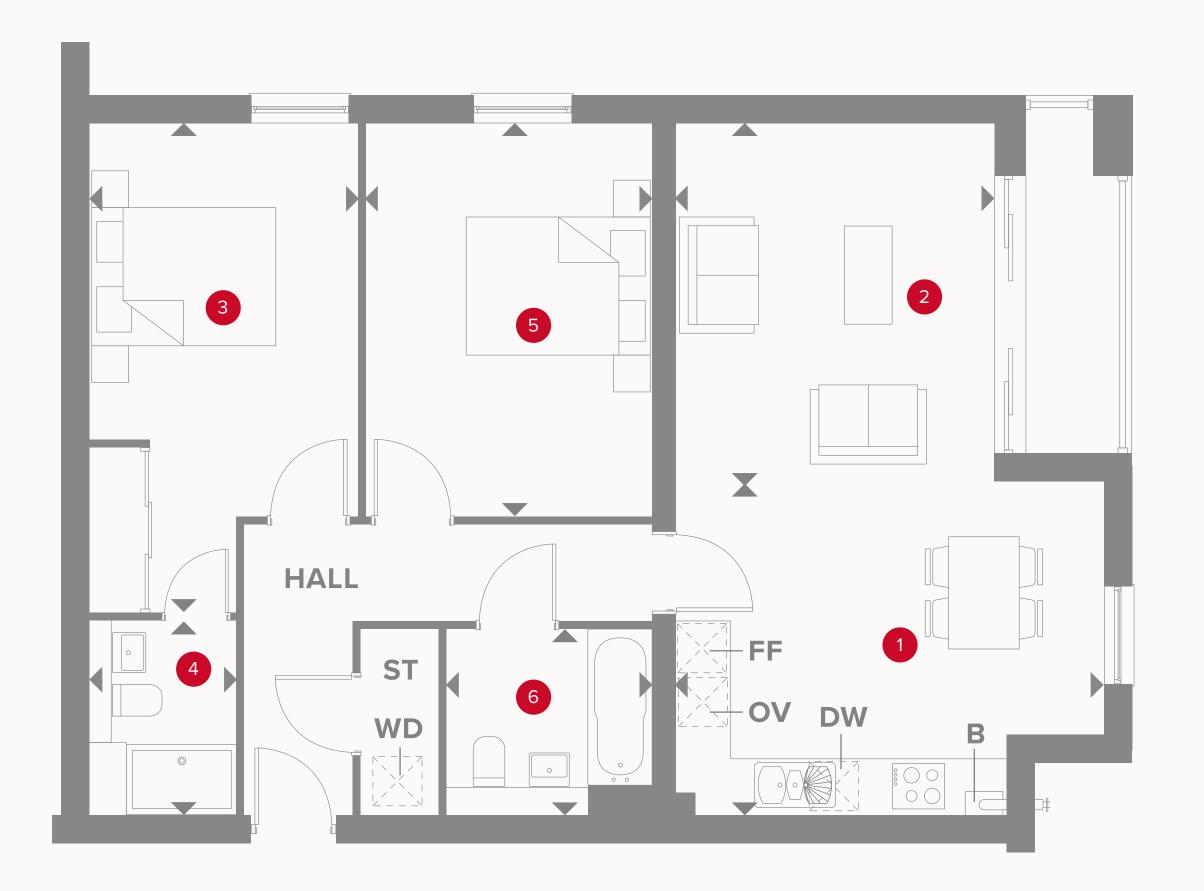

# BALSTON HOUSE SECOND FLOOR

| 1 | Kitchen/ Dining | 15'2" × 11'7" | 4.62 x 3.56 m |
|---|-----------------|---------------|---------------|
|   | J               |               |               |

| 2 Lounc | e | 11'3" x 12'8" | 3.42 x 3.90 m |
|---------|---|---------------|---------------|

| 3  | Bedroom 1  | 9'6" x 17'4" | 2.89 x 5.28 m  |
|----|------------|--------------|----------------|
| (3 | Dediooniii | 3 0 X 1/ 4   | 2,03 X 3,20 II |

6 Bathroom 2.32 x 2.00 m 7'4" × 6'7"

#### **KEY**

**OV** Oven

**FF** Fridge/freezer **ST** Storage cupboard ◆ Dimensions start **WD** Washing Dryer

**DW** Dishwasher

**B** Boiler