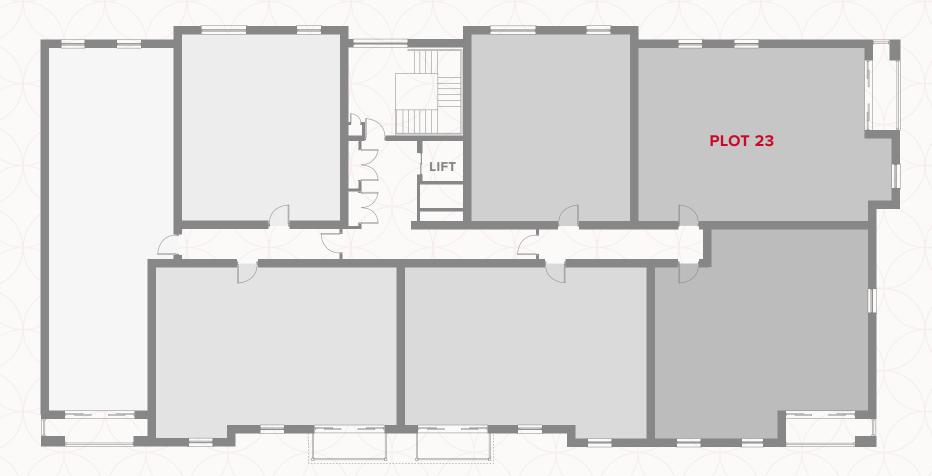

|               |

| 2 Lounc | e | 11'3" x 12'8" | 3.42 x 3.90 m |
|---------|---|---------------|---------------|

| 3  | Bedroom 1  | 9'6" x 17'4" | 2.89 x 5.28 m  |
|----|------------|--------------|----------------|
| (3 | Dediooniii | 3 0 X 1/ 4   | 2,03 X 3,20 II |

6 Bathroom 2.32 x 2.00 m 7'4" × 6'7"



#### **KEY**

**OV** Oven

**FF** Fridge/freezer **ST** Storage cupboard ◆ Dimensions start **WD** Washing Dryer

**DW** Dishwasher

**B** Boiler





# BALSTON HOUSE THIRD FLOOR

| Kitchen/ Dining | 15'2" × 11'7" |
|-----------------|---------------|
|-----------------|---------------|

2 Lounge 3.42 x 3.90 m 11'3" × 12'8"

3 Bedroom 1 2.89 x 5.28 m 9'6" × 17'4"

4 En-Suite 5'2" x 6'11" 1.57 x 2.10 m

5 Bedroom 2 3.11 x 4.24 m 10'3" x 13'11"

6 Bathroom 2.32 x 2.00 m 7'4" × 6'7"



#### **KEY**

**OV** Oven

**FF** Fridge/freezer

**ST** Storage cupboard

◆ Dimensions start **WD** Washing Dryer

**DW** Dishwasher

**B** Boiler



4.62 x 3.56 m