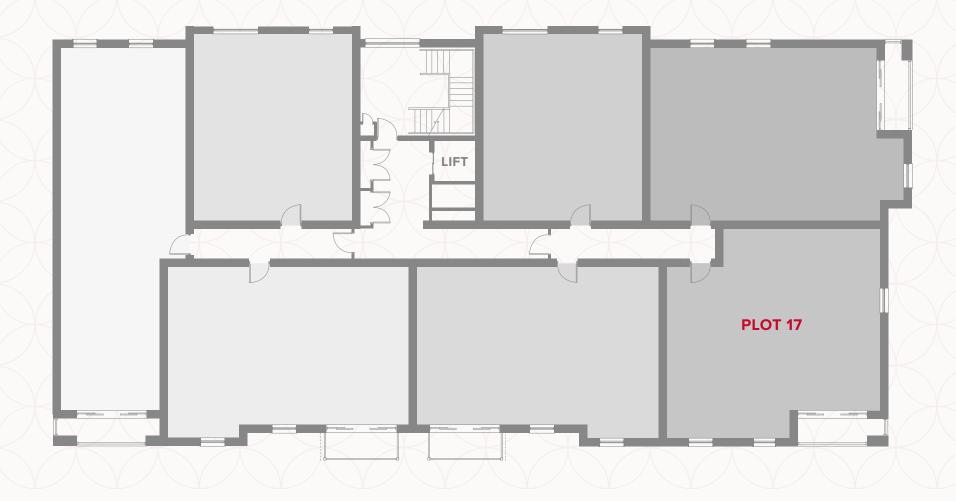

#### GROUND FLOOR

# BALSTON HOUSE GROUND FLOOR

| 1 | Kitchen/<br>Lounge/Dining | 11'11" x 25'9" | 3.63 x 7.85 m |
|---|---------------------------|----------------|---------------|
| 2 | Bedroom 1                 | 9'0" x 11'8"   | 2.73 x 3.54 m |
| 3 | En-Suite                  | 5'2" x 7'1"    | 1.58 x 2.15 m |
| 4 | Bedroom 2                 | 8'2" × 16'4"   | 2.48 x 4.97 m |

5 Bathroom 7'4" x 6'7" 2.24 x 2.00 m

#### **KEY**

00 H

**OV** Oven

**FF** Fridge/freezer

**ST** Storage cupboard

**■** Dimensions start

**WD** Washing Dryer

**DW** Dishwasher