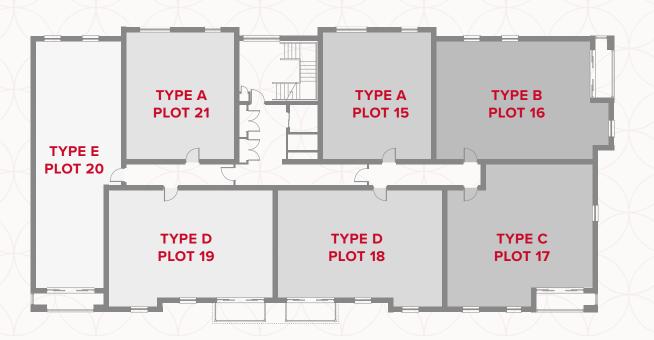

#### GROUND FLOOR

# BALSTON HOUSE GROUND FLOOR

| 1 | Kitchen/<br>Lounge/Dining | 11'11" x 25'9" | 3.63 x 7.85 m |
|---|---------------------------|----------------|---------------|
| 2 | Bedroom 1                 | 9'0" x 11'8"   | 2.73 x 3.54 m |
| 3 | En-Suite                  | 5'2" x 7'1"    | 1.58 x 2.15 m |
| 4 | Bedroom 2                 | 8'2" × 16'4"   | 2.48 x 4.97 m |

5 Bathroom 7'4" x 6'7" 2.24 x 2.00 m

#### **KEY**

00 H

**OV** Oven

**FF** Fridge/freezer

**ST** Storage cupboard

**■** Dimensions start

**WD** Washing Dryer

**DW** Dishwasher