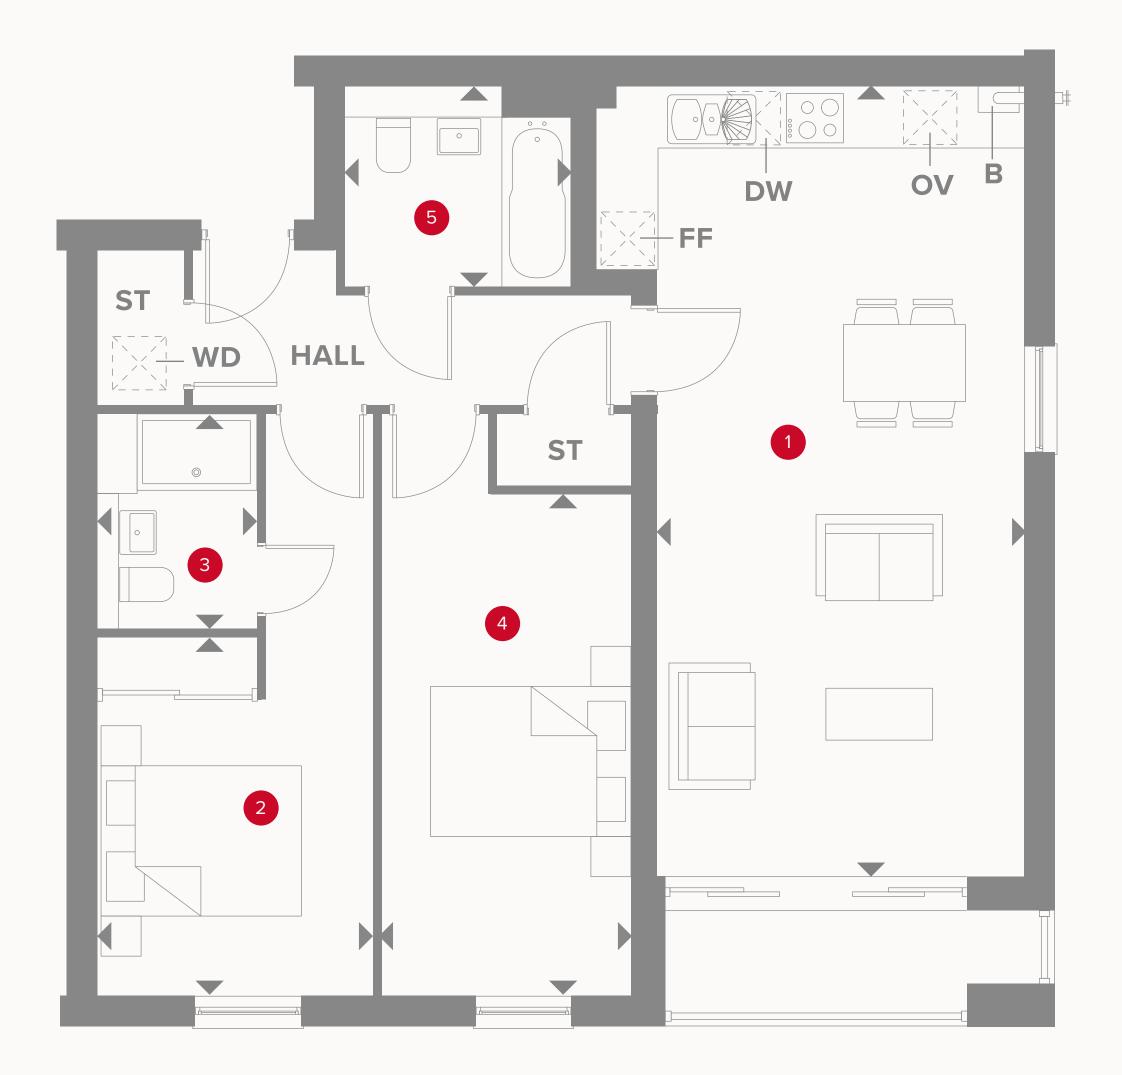

# BALSTON HOUSE GROUND FLOOR

| 1 | Kitchen/<br>Lounge/Dining | 11'11" x 25'9" | 3.63 x 7.85 m |
|---|---------------------------|----------------|---------------|
| 2 | Bedroom 1                 | 9'0" x 11'8"   | 2.73 x 3.54 m |
| 3 | En-Suite                  | 5'2" x 7'1"    | 1.58 x 2.15 m |
| 4 | Bedroom 2                 | 8'2" × 16'4"   | 2.48 x 4.97 m |

5 Bathroom 7'4" x 6'7" 2.24 x 2.00 m

#### **KEY**

00 H

**OV** Oven

**FF** Fridge/freezer

**ST** Storage cupboard

**■** Dimensions start

**WD** Washing Dryer

**DW** Dishwasher