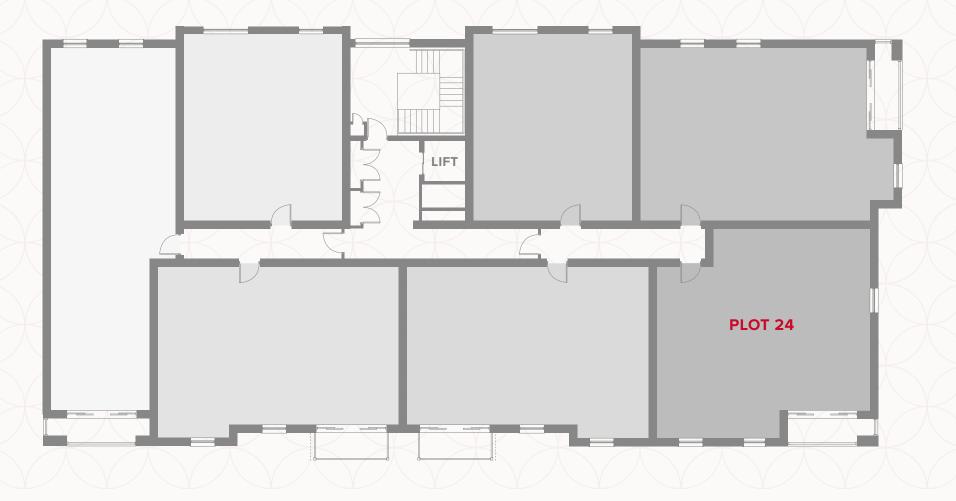

#### SECOND FLOOR

Customers should note this illustration is an example of the Balston House apartments. All dimensions indicated are approximate and the furniture layout is for illustrative purposes only. Homes may be 'handed' (mirror image) versions of the illustrations.

# BALSTON HOUSE SECOND FLOOR

| 1 | Kitchen/      | 11'11" x 25'9" | 3.63 x 7.85 m |
|---|---------------|----------------|---------------|
|   | Lounge/Dining |                |               |

| 2 | Bedroom 1 | 9'0" x 11'8" | 2.73 x 3.54 m |
|---|-----------|--------------|---------------|
|   |           |              |               |

| _ \ \ \ |         |  |             |        |                                                |
|---------|---------|--|-------------|--------|------------------------------------------------|
| 2 Er    | n-Suite |  | 5'2" x 7'1" | 150 V  | 2.15 m                                         |
| 3 / LI  | 1-Suite |  | 3 Z X / 1   | X OC.I | $\langle Z, I J \rangle \langle I I I \rangle$ |
|         |         |  |             |        |                                                |

#### **KEY**

00 H

**OV** Oven

**FF** Fridge/freezer

**ST** Storage cupboard

◆ Dimensions start

**WD** Washing Dryer

**DW** Dishwasher