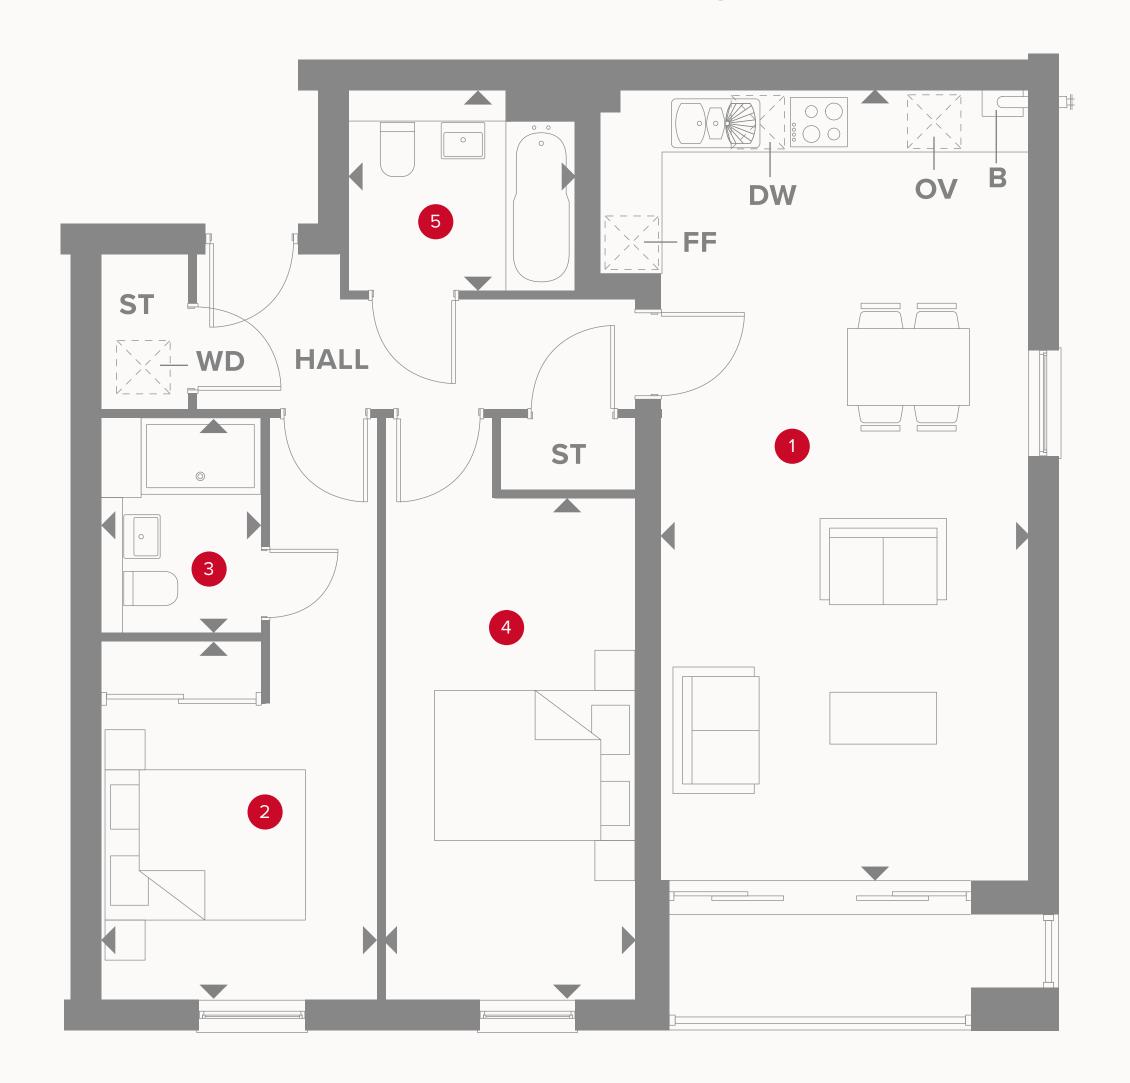

# BALSTON HOUSE GROUND FLOOR

| 1 | Kitchen/<br>Lounge/Dining | 11'11" x 25'9" | 3.63 x 7.85 m |
|---|---------------------------|----------------|---------------|
| 2 | Bedroom 1                 | 9'0" x 11'8"   | 2.73 x 3.54 m |
| 3 | En-Suite                  | 5'2" x 7'1"    | 1.58 x 2.15 m |
| 4 | Bedroom 2                 | 8'2" × 16'4"   | 2.48 x 4.97 m |

5 Bathroom 7'4" x 6'7" 2.24 x 2.00 m

#### **KEY**

00 H

**OV** Oven

**FF** Fridge/freezer

**ST** Storage cupboard

**■** Dimensions start

**WD** Washing Dryer

**DW** Dishwasher