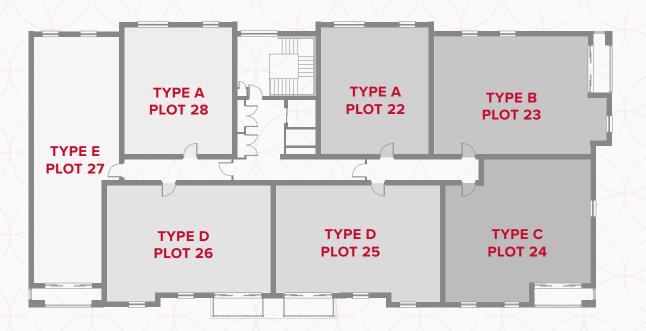

# BALSTON HOUSE THIRD FLOOR

| 1 | Kitchen/      | 11'11" x 25'9" | 3.63 x 7.85 m |
|---|---------------|----------------|---------------|
|   | Lounge/Dining |                |               |
|   |               |                |               |

| 2 | Bedroom 1 | 9'0" x 11'8" | 2.73 x 3.54 m |
|---|-----------|--------------|---------------|
|   |           |              |               |

3 En-Suite 5'2" x 7'1" 1.58 x 2.15 m

4 Bedroom 2 8'2" x 16'4" 2.48 x 4.97 m

5 Bathroom 7'4" x 6'7" 2.24 x 2.00 m

#### **KEY**

00 H

**OV** Oven

**FF** Fridge/freezer

**ST** Storage cupboard

◆ Dimensions start

**WD** Washing Dryer

**DW** Dishwasher