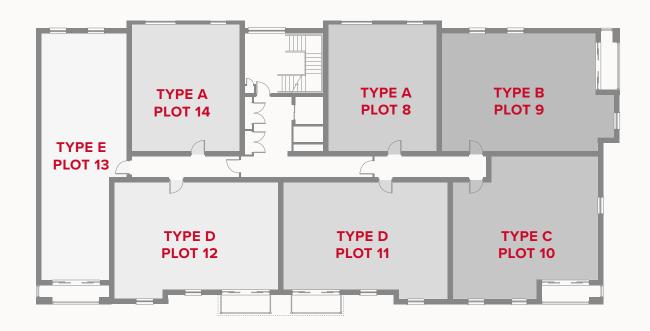

# BALSTON HOUSE GROUND FLOOR

| 1 | Kitchen/<br>Lounge/Dining | 11'11" x 25'9" | 3.63 x 7.85 m |
|---|---------------------------|----------------|---------------|
| 2 | Bedroom 1                 | 9'0" x 11'8"   | 2.73 x 3.54 m |
| 3 | En-Suite                  | 5'2" x 7'1"    | 1.58 x 2.15 m |
| 4 | Bedroom 2                 | 8'2" × 16'4"   | 2.48 x 4.97 m |

5 Bathroom 7'4" x 6'7" 2.24 x 2.00 m

#### **KEY**

00 H

**OV** Oven

**FF** Fridge/freezer

**ST** Storage cupboard

**■** Dimensions start

**WD** Washing Dryer

**DW** Dishwasher