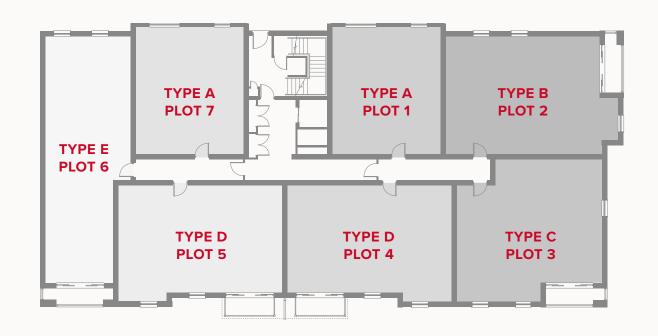

# BALSTON HOUSE FIRST FLOOR

| 1 | Kitchen/      | 11'11" × 25'9" | 3.63 x 7.85 m |
|---|---------------|----------------|---------------|
|   | Lounge/Dining |                |               |

| 2 | Bedroom 1 | 9'0" x 11'8" | 2.73 x 3.54 m |
|---|-----------|--------------|---------------|
|   |           |              |               |

#### **KEY**

00 H

**OV** Oven

**FF** Fridge/freezer

ST Storage cupboard

◆ Dimensions start

**WD** Washing Dryer

**DW** Dishwasher